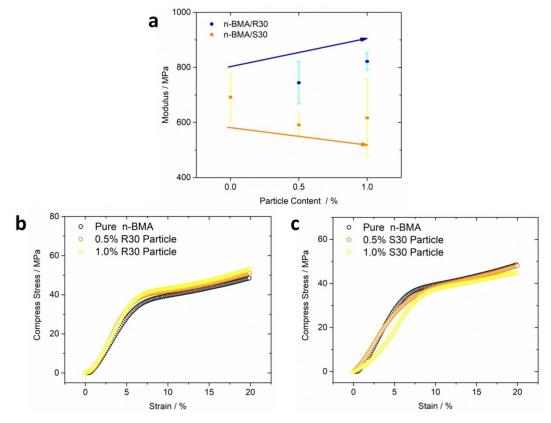

‡University of Chinese Academy of Sciences, Beijing 100190, China

\* Correspondence author: dqiu@iccas.ac.cn

**Figure S1**. Compression measurements of PnBMA nanocomposites. (a) Compression modulus of PnBMA nanocomposite with two types of particles. (b, c) Compress stress-strain curves of PnBMA containing raspberry-like (b) and strawberry-like (c) particles with different weight percentages.