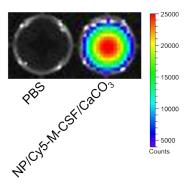

\*Email: tsun41@jlu.edu.cn (T. Sun); yongg@jlu.edu.cn (Y.G. Yang)

Figure S1. The fluorescent image of H<sub>2</sub>O and NP/Cy5-M-CSF/CaCO<sub>3</sub>.

**Figure S2.** Pathological changes in heart, lung, liver, spleen, and kidney of B16 tumor-bearing mice at 24 h after i.v. injection of glucose, free M-CSF, NP/CaCO<sub>3</sub>, and NP/M-CSF/CaCO<sub>3</sub> for 7 times. Scale bar = 20  $\mu$ m.