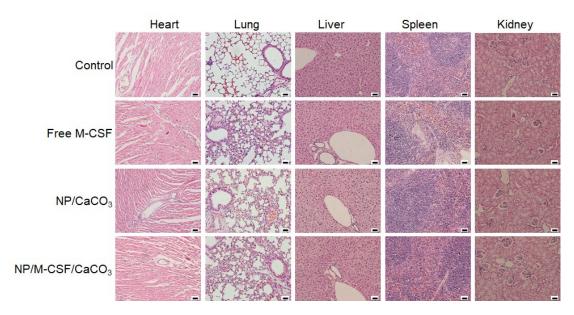

\*Email: tsun41@jlu.edu.cn (T. Sun); yongg@jlu.edu.cn (Y.G. Yang)

Figure S1. The fluorescent image of H<sub>2</sub>O and NP/Cy5-M-CSF/CaCO<sub>3</sub>.

**Figure S2.** Pathological changes in heart, lung, liver, spleen, and kidney of B16 tumor-bearing mice at 24 h after i.v. injection of glucose, free M-CSF, NP/CaCO<sub>3</sub>, and NP/M-CSF/CaCO<sub>3</sub> for 7 times. Scale bar = 20  $\mu$ m.