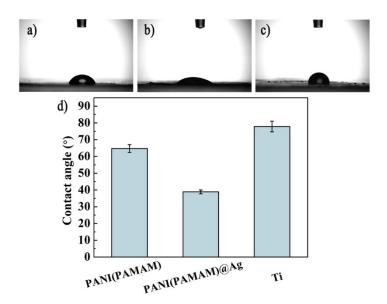

College of Polymer Science and Engineering, Sichuan University, Chengdu 610065, China

Email: dingcm@scu.edu.cn; jianshu\_li@scu.edu.cn

**Fig. S1** Images of water droplets on a) PANI(PAMAM); b) PANI(PAMAM)@Ag; and c) pure Ti sheets respectively. d) illustrates the statistic water contact angle results of five trials.