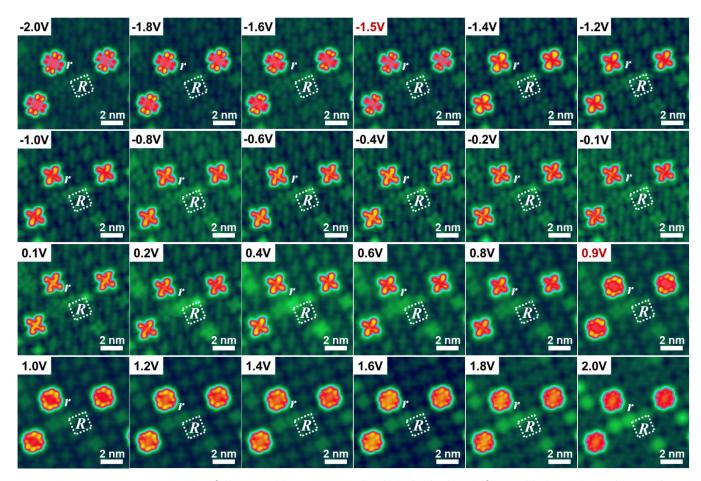

Fig. S1 Constant current STM images of the second-layer TiOPc molecules adsorbed on self-assembled TiOPc monolayer with an *Rr* chirality at various bias voltages.

Fig. S2 Constant current STM images of the second-layer TiOPc molecules adsorbed on self-assembled TiOPc monolayer with an *LI* chirality at various bias voltages.