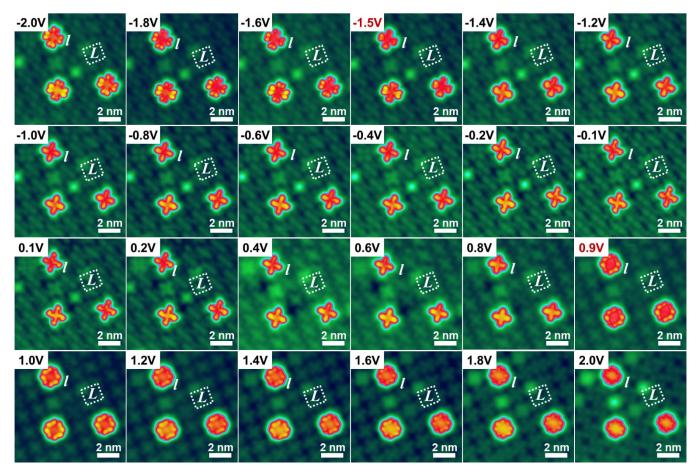

Fig. S1 Constant current STM images of the second-layer TiOPc molecules adsorbed on self-assembled TiOPc monolayer with an *Rr* chirality at various bias voltages.

Fig. S2 Constant current STM images of the second-layer TiOPc molecules adsorbed on self-assembled TiOPc monolayer with an *LI* chirality at various bias voltages.