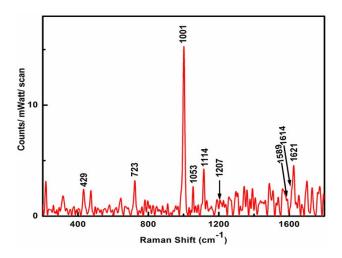

## **Supplementary Information**

Deciphering Near-field response with the Far-field Wavelength-scanned SERS spectra of 4- Mercaptopyridine adsorbed on nanocolloidal gold entrapped in Langmuir Reverse Schaefer film of 5CB liquid crystal molecules



\*Corresponding Author: joydeep72 c@rediffmail.com/ joydeepc@phys.jdvu.ac.in



Fig. S1 HR TEM image of as synthesized AuNC.



Fig. S2 Representative EDX analyses of the substrate recorded from FESEM image.



**Fig. S3** Room temperature surface pressure  $(\pi)$  – area (A) compression isotherm of Langmuir monolayer of 5-CB LC molecule in water subspace (pH  $\sim$  6.8)



Fig. S4 Normal Raman spectra of 4-Mpy at 1 M aqueous solution.