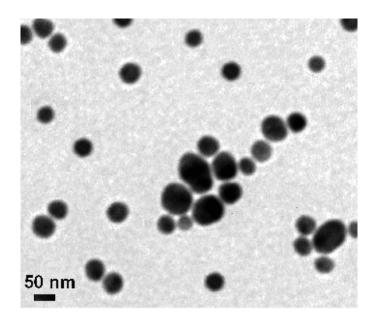

\*Corresponding Author: joydeep72 c@rediffmail.com/ joydeepc@phys.jdvu.ac.in

Fig. S1 HR TEM image of as synthesized AuNC.

Fig. S2 Representative EDX analyses of the substrate recorded from FESEM image.

**Fig. S3** Room temperature surface pressure  $(\pi)$  – area (A) compression isotherm of Langmuir monolayer of 5-CB LC molecule in water subspace (pH  $\sim$  6.8)