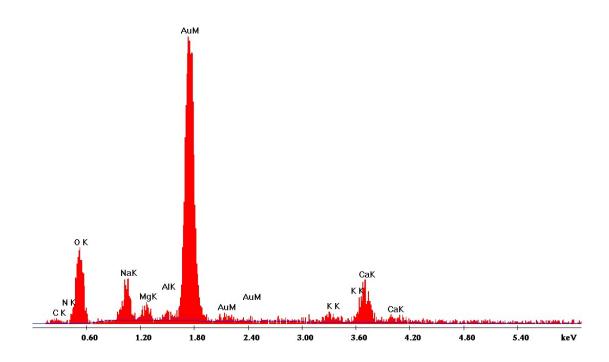

\*Corresponding Author: joydeep72 c@rediffmail.com/ joydeepc@phys.jdvu.ac.in

Fig. S1 HR TEM image of as synthesized AuNC.

Fig. S2 Representative EDX analyses of the substrate recorded from FESEM image.

**Fig. S3** Room temperature surface pressure  $(\pi)$  – area (A) compression isotherm of Langmuir monolayer of 5-CB LC molecule in water subspace (pH  $\sim$  6.8)