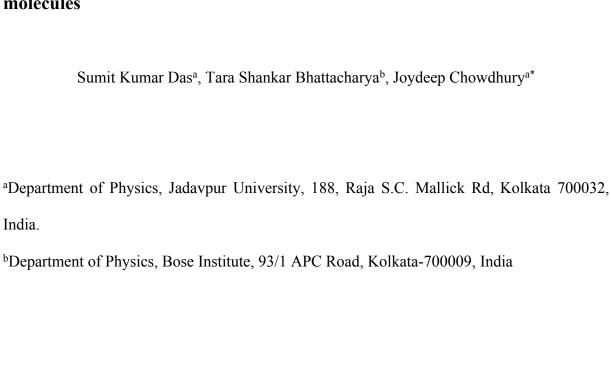

\*Corresponding Author: joydeep72 c@rediffmail.com/ joydeepc@phys.jdvu.ac.in

Fig. S1 HR TEM image of as synthesized AuNC.

Fig. S2 Representative EDX analyses of the substrate recorded from FESEM image.

**Fig. S3** Room temperature surface pressure  $(\pi)$  – area (A) compression isotherm of Langmuir monolayer of 5-CB LC molecule in water subspace (pH  $\sim$  6.8)