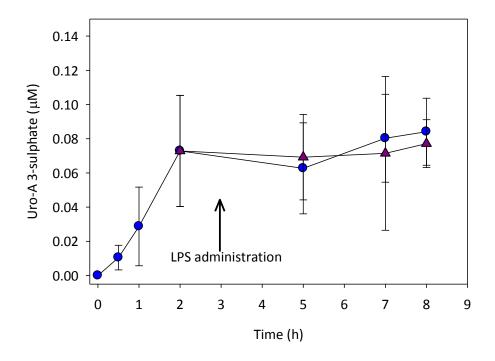

**Supplementary Figure 3.** Plasma pharmacokinetics of Uro-A sulphate after oral Uro-A administration.

Mean values ± SD are shown. ■ Control; ■ LPS-treated rats.