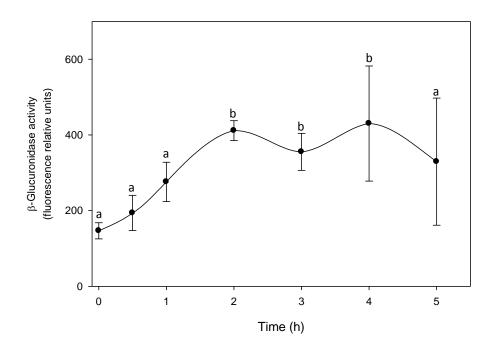

## **Supplementary Fig. 1** Design of the animal interventions.

**Supplementary Fig. 2** Kinetics of plasma  $\beta$ -glucuronidase activity after LPS i.p. administration.

Results are shown as mean  $\pm$  SD. Differences in mean parameter values among treatment groups were determined by one-way RM ANOVA. In cases where overall statistical significance was determined, the data were further analyzed by all pair-wise multiple comparison (Holm-Sidak method). Different letters designate statistical significance (P<0.05).