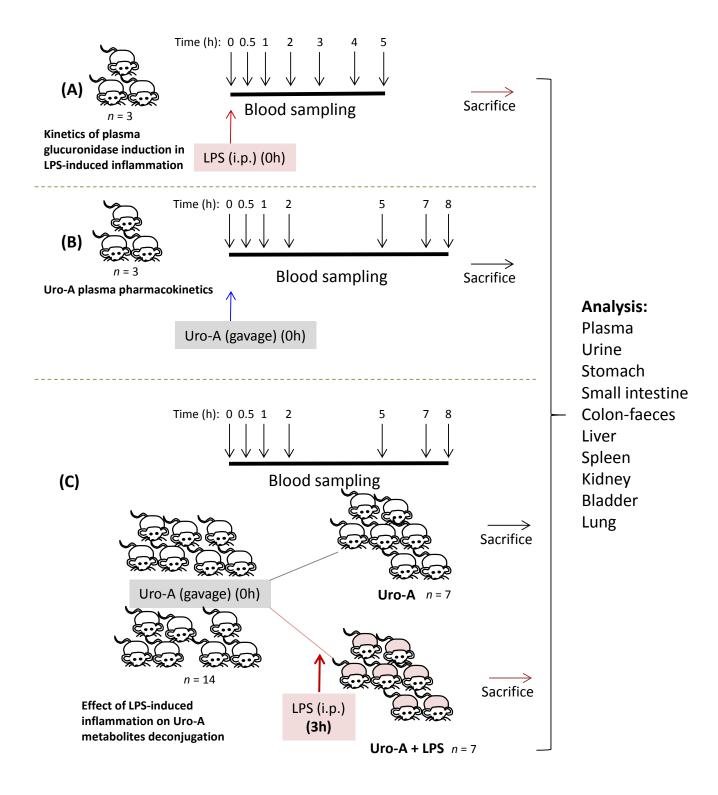

## **Supplementary Fig. 1** Design of the animal interventions.

**Supplementary Fig. 2** Kinetics of plasma  $\beta$ -glucuronidase activity after LPS i.p. administration.

Results are shown as mean  $\pm$  SD. Differences in mean parameter values among treatment groups were determined by one-way RM ANOVA. In cases where overall statistical significance was determined, the data were further analyzed by all pair-wise multiple comparison (Holm-Sidak method). Different letters designate statistical significance (P<0.05).