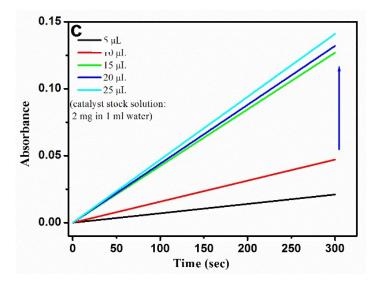

Fig. S1 (a) TEM EDX Analysis and (b) SEM EDX Analysis of AuMS

**Fig. S2** EDS Mapping of AuMS Catalyst Particles Used to Measure the Dispersion of Au Within the Catalyst

Fig. S3 Optimization of the amount of catalyst on catalytic oxidation of TMB in presence of AuMS