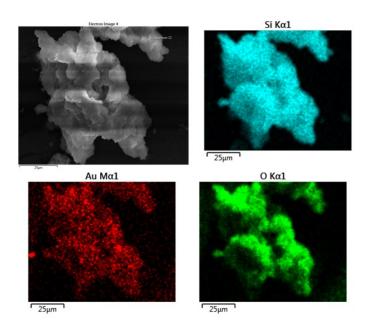

Fig. S1 (a) TEM EDX Analysis and (b) SEM EDX Analysis of AuMS

**Fig. S2** EDS Mapping of AuMS Catalyst Particles Used to Measure the Dispersion of Au Within the Catalyst

Fig. S3 Optimization of the amount of catalyst on catalytic oxidation of TMB in presence of AuMS