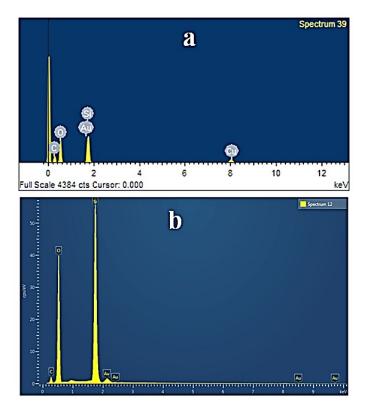

Fig. S1 (a) TEM EDX Analysis and (b) SEM EDX Analysis of AuMS

**Fig. S2** EDS Mapping of AuMS Catalyst Particles Used to Measure the Dispersion of Au Within the Catalyst

Fig. S3 Optimization of the amount of catalyst on catalytic oxidation of TMB in presence of AuMS