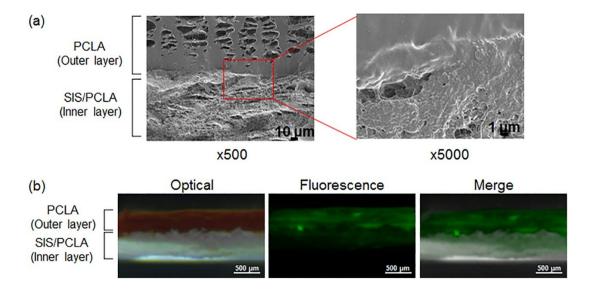

Moon Suk Kim<sup>1</sup>,\*

**Figure S1.** (a) SEM images of double-layered sheets with SIS/PCLA as the inner layer and PCLA as the outer layer and (b) optical, fluorescence and merged images double-layered sheets with SIS/PCLA as the inner layer and fluorescent-loaded PCLA as the outer layer.