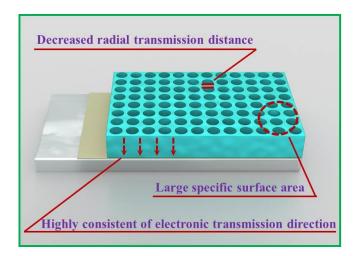

## \*Corresponding Authors:

*E-mail:* fmgao@163.com (M. Feng) and weiyouyang@tsinghua.org.cn (W. Yang)

*Tel:* +86-574-87080966, *Fax:* +86-574-87081221

**Fig. S1** The schematic diagram for showing the highly consistent of electronic transmission direction, decreased radial transmission distance, and large specific surface area of the SiC photoanode.