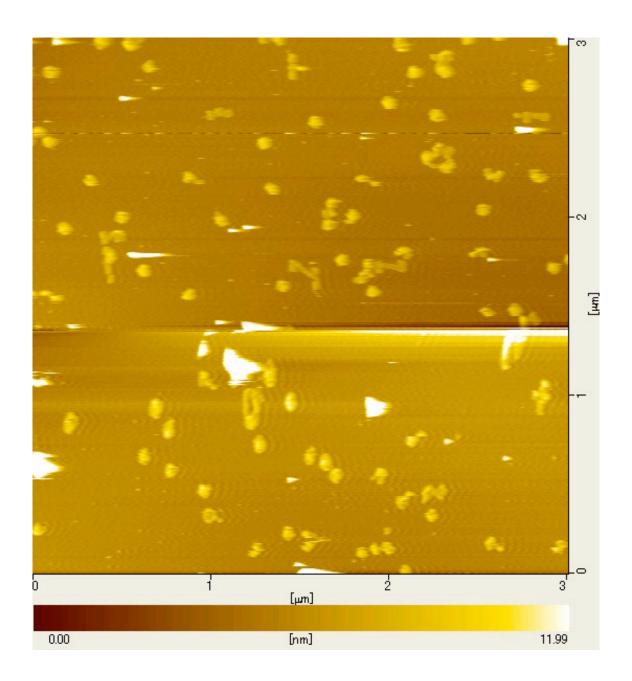

**Supplementary Figure 2.** Detailed sequences of the scaffold and the staples and joints (the lower-half of the motif).

**Supplementary Figure 3.** Magnified AFM image of Fig.2(a).

**Supplementary Figure 4.** Another AFM image of the open motifs.