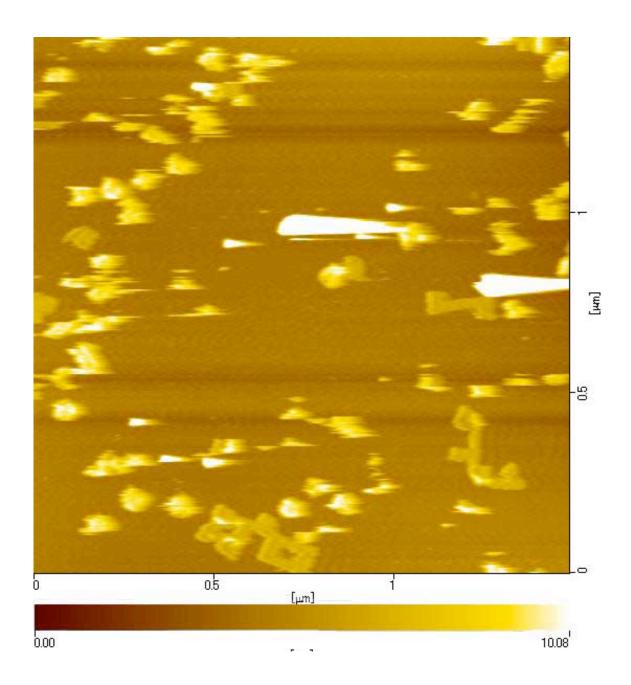

**Supplementary Figure 2.** Detailed sequences of the scaffold and the staples and joints (the lower-half of the motif).

**Supplementary Figure 3.** Magnified AFM image of Fig.2(a).

**Supplementary Figure 4.** Another AFM image of the open motifs.