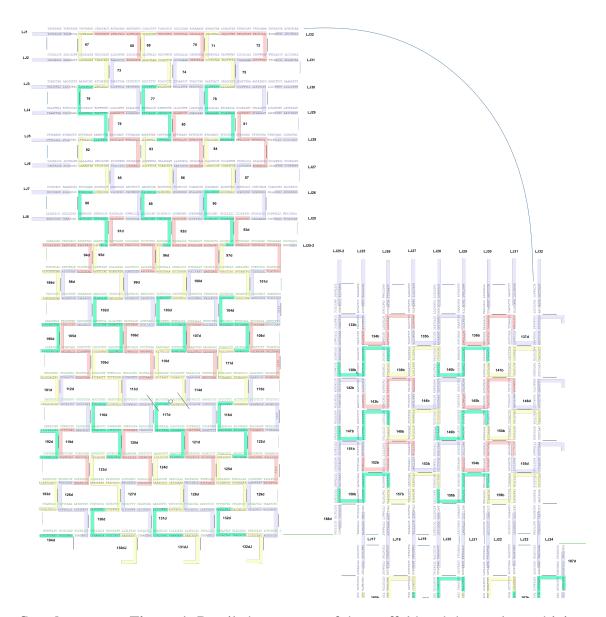

## "Design and Construction of a Box-Shaped 3D-DNA Origami"

Akinori Kuzuya and Makoto Komiyama

**Supplementary Figure 1.** Detailed sequences of the scaffold and the staples and joints (the upper-half of the motif).