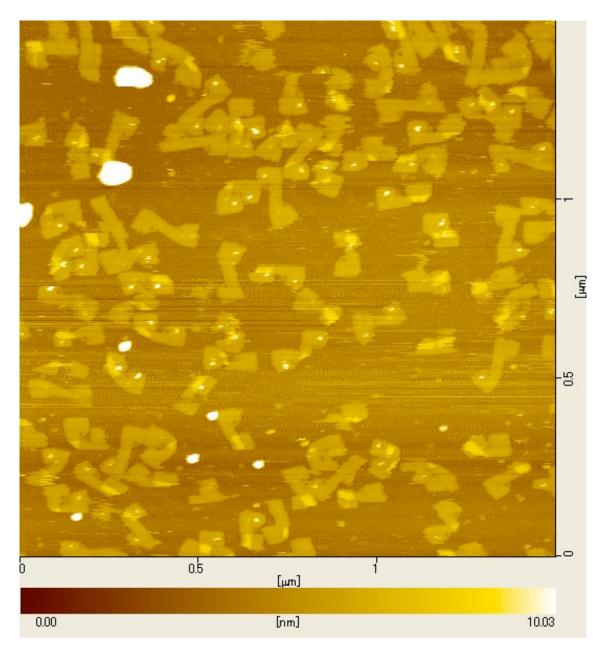

**Supplementary Figure 5.** Wider view of Fig 2(b).

**Supplementary Figure 6.** Another AFM image of the closed motifs.