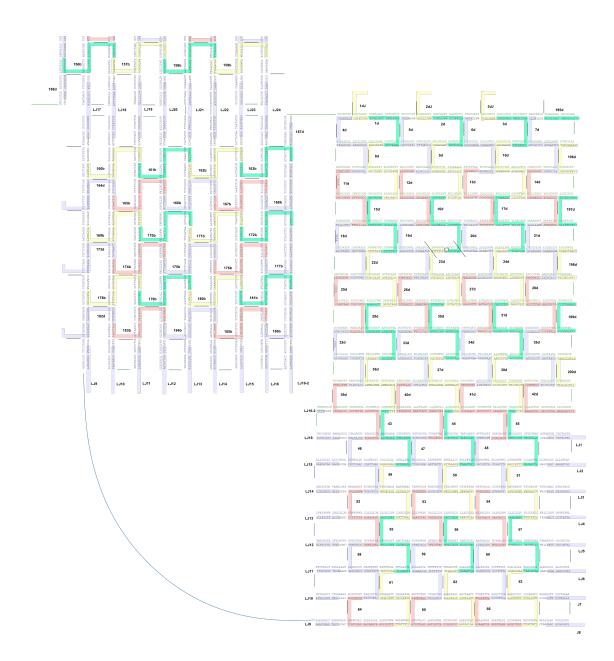

**Supplementary Figure 2.** Detailed sequences of the scaffold and the staples and joints (the lower-half of the motif).

**Supplementary Figure 3.** Magnified AFM image of Fig.2(a).

**Supplementary Figure 4.** Another AFM image of the open motifs.