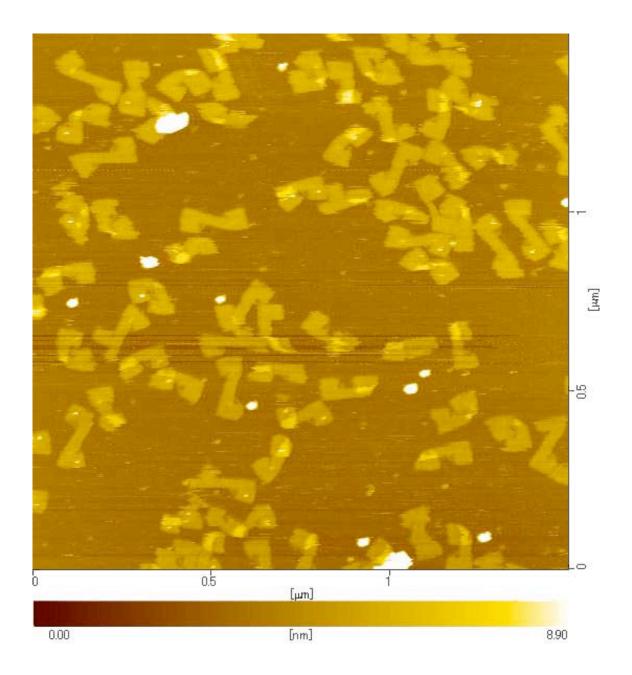

**Supplementary Figure 2.** Detailed sequences of the scaffold and the staples and joints (the lower-half of the motif).

**Supplementary Figure 3.** Magnified AFM image of Fig.2(a).

**Supplementary Figure 4.** Another AFM image of the open motifs.