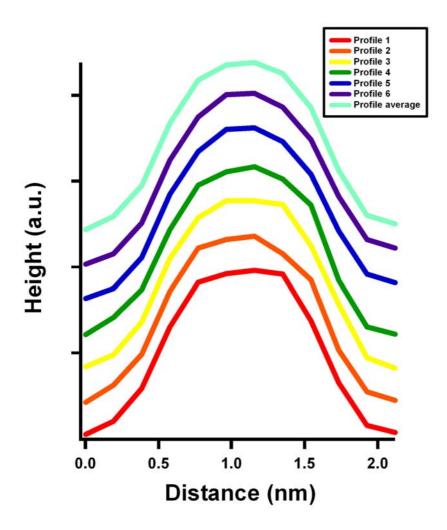

**Figure S2.** Several cross-sectional profiles and the average of the profiles for the type B nanostructures. Each of the profiles is offset vertically for clarity.

**Figure S3.** Several cross-sectional profiles and the average of the profiles for the type C nanostructures. Each of the profiles is offset vertically for clarity.