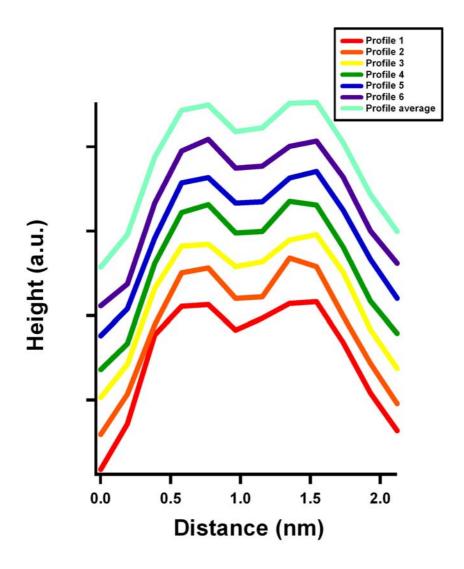

**Figure S2.** Several cross-sectional profiles and the average of the profiles for the type B nanostructures. Each of the profiles is offset vertically for clarity.

**Figure S3.** Several cross-sectional profiles and the average of the profiles for the type C nanostructures. Each of the profiles is offset vertically for clarity.