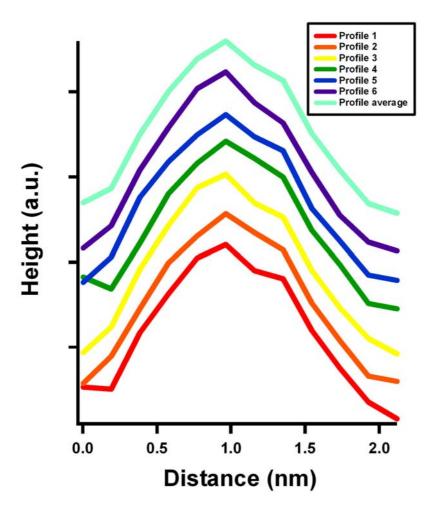

## **Electronic Supplementary Information**

"Scanning tunneling microscopy study of one-dimensional o-phthalaldehyde chain reactions on the Si(100)-2x1:H surface"

Michael A. Walsh and Mark C. Hersam

**Figure S1.** Several cross-sectional profiles and the average of the profiles for the type A nanostructures. Each of the profiles is offset vertically for clarity.