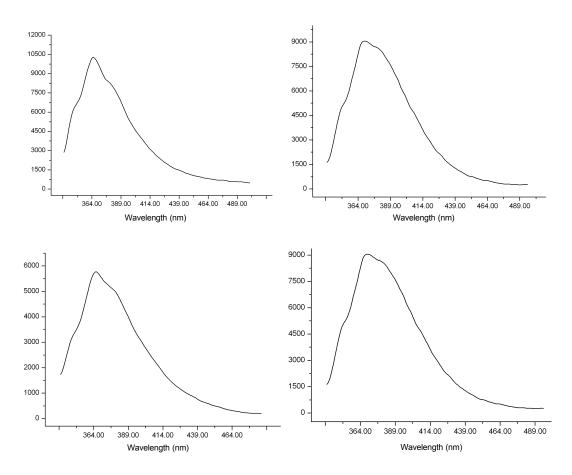

Electronic Supplementary Material for CrystEngComm This journal is (c) The Royal Society of Chemistry 2009

Figure S1. The solid state emission spectra of 1-8.