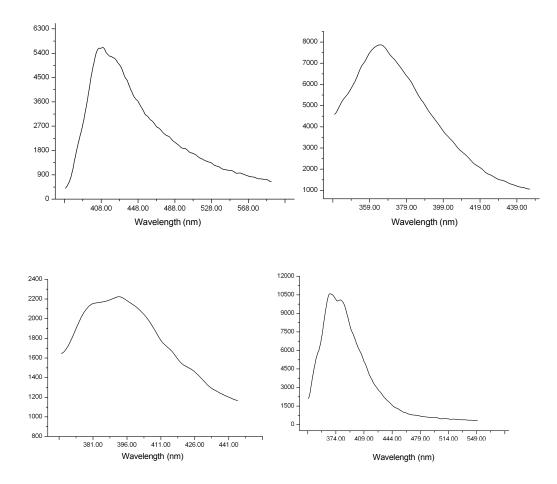

Electronic Supplementary Material for CrystEngComm This journal is (c) The Royal Society of Chemistry 2009

Figure S1. The solid state emission spectra of 1-8.