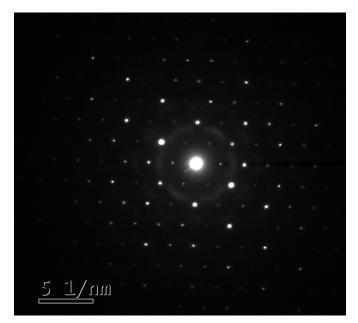

Fig. S2 SAED pattern taken from a single sheet

Fig. S3 XRD patterns of the products synthesized at different temperatures for a reaction time of 9 h (a) 160  $^{\circ}$ C, (b) 180  $^{\circ}$ C and (c) 200  $^{\circ}$ C