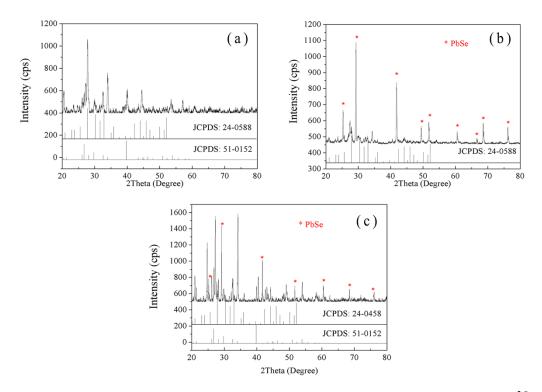

Fig. S2 SAED pattern taken from a single sheet

Fig. S3 XRD patterns of the products synthesized at different temperatures for a reaction time of 9 h (a) 160  $^{\circ}$ C, (b) 180  $^{\circ}$ C and (c) 200  $^{\circ}$ C