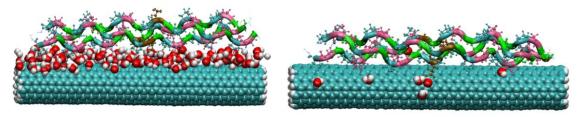

Fig. S7. GDO-CNT side view of initial and final conformation.

Fig. S8. GEO-CNT side view of initial and final confirmation.

Fig. S9. GKO-CNT side view of initial and final conformation.

Fig. S10. GRO-CNT side view of initial and final conformation.