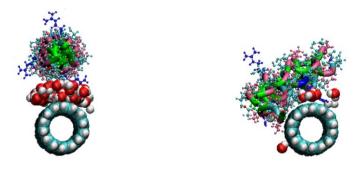

Fig. S4. GKO-CNT cross section view of initial and final conformation.

Fig. S5. GRO-CNT cross section view of initial and final conformation.

Fig. S6. GPO-CNT side view of initial and final conformation.

Fig. S7. GDO-CNT side view of initial and final conformation.

Fig. S8. GEO-CNT side view of initial and final confirmation.

Fig. S9. GKO-CNT side view of initial and final conformation.

Fig. S10. GRO-CNT side view of initial and final conformation.