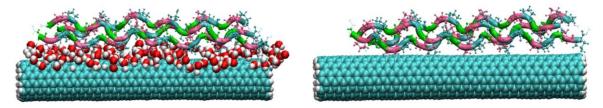

Fig. S4. GKO-CNT cross section view of initial and final conformation.

Fig. S5. GRO-CNT cross section view of initial and final conformation.

Fig. S6. GPO-CNT side view of initial and final conformation.