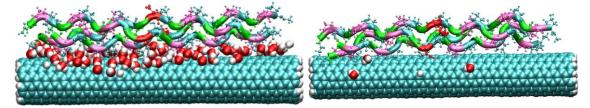

Fig. S4. GKO-CNT cross section view of initial and final conformation.

Fig. S5. GRO-CNT cross section view of initial and final conformation.

Fig. S6. GPO-CNT side view of initial and final conformation.