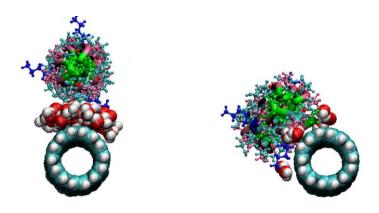

Fig. S4. GKO-CNT cross section view of initial and final conformation.

Fig. S5. GRO-CNT cross section view of initial and final conformation.

Fig. S6. GPO-CNT side view of initial and final conformation.

Fig. S7. GDO-CNT side view of initial and final conformation.

Fig. S8. GEO-CNT side view of initial and final confirmation.

Fig. S9. GKO-CNT side view of initial and final conformation.

Fig. S10. GRO-CNT side view of initial and final conformation.