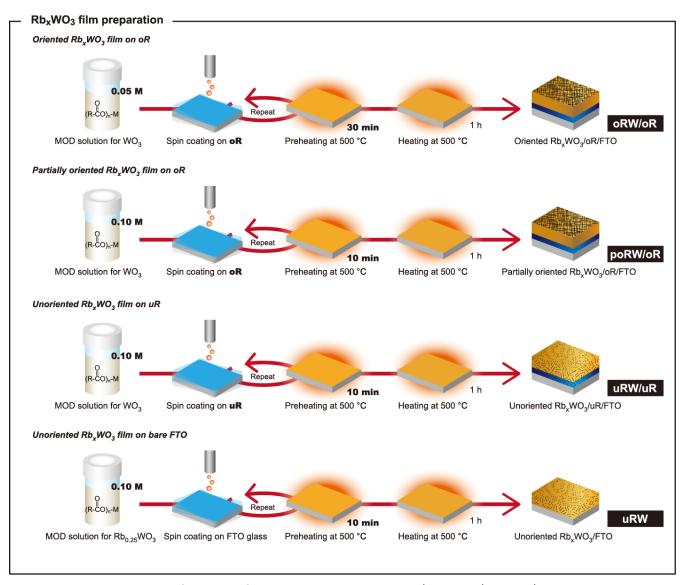

## Sample preparation

Figure S1: Process flow chart of prepared samples oR, uR, oRW/oR, poRW/oR, uRW/uR and uRW.