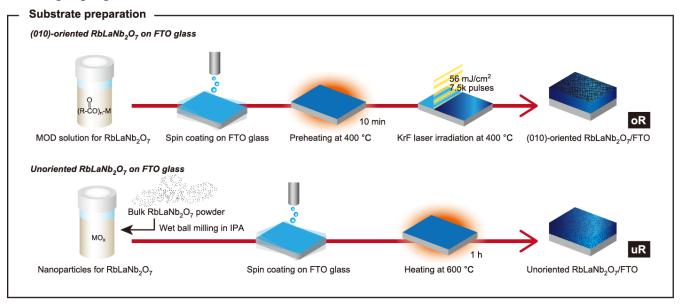

## Sample preparation

Figure S1: Process flow chart of prepared samples oR, uR, oRW/oR, poRW/oR, uRW/uR and uRW.