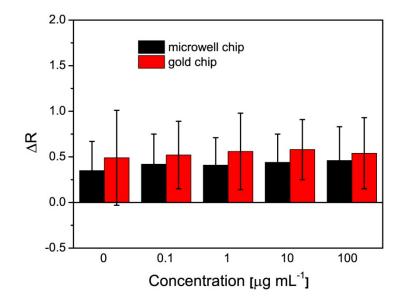

**Fig. S2** Comparison of SPRi noises (signals collected on BSA-immobilized control spots) on microwell array structured chip and conventional gold chip after 20 min detection of OTA antibody at different concentration.