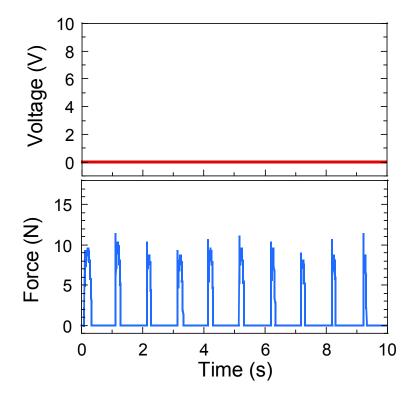

## Supplementary Information for

## Effect of Particle Size and Morphology on Performance of BiFeO<sub>3</sub>-PDMS Piezoelectric Generators

Kohei Yoshiyama, Masae Mori, Manabu Hagiwara,\* and Shinobu Fujihara

Department of Applied Chemistry, Faculty of Science and Technology, Keio University, 3-14-1

Hiyoshi, Kohoku-ku, Yokohama 223-8522, Japan

\*Corresponding author; E-mail address: hagiwara@applc.keio.ac.jp



Fig. S1 Schematic illustration of preparation scheme for BFO–PDMS composite films



**Fig. S2** Waveforms of open-circuit voltage and corresponding applied compressive force measured on the unpoled BFO–PDMS film fabricated from nanoparticles (Film-NP).