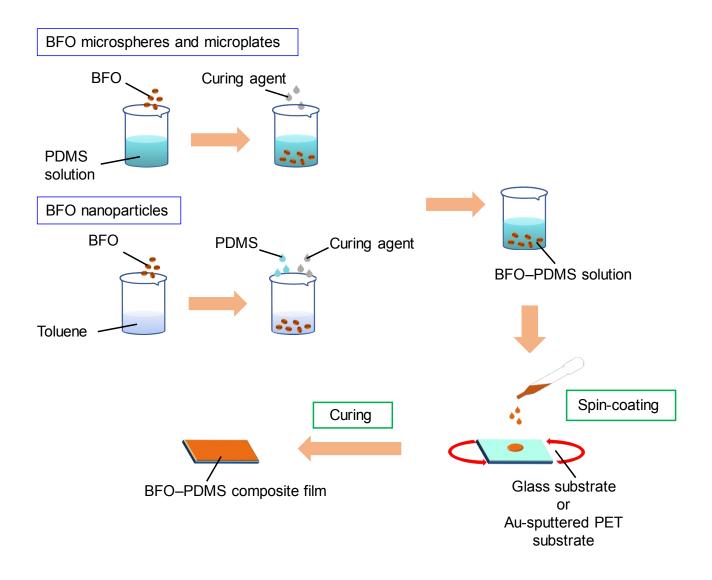

## Supplementary Information for

## Effect of Particle Size and Morphology on Performance of BiFeO<sub>3</sub>-PDMS Piezoelectric Generators

Kohei Yoshiyama, Masae Mori, Manabu Hagiwara,\* and Shinobu Fujihara

Department of Applied Chemistry, Faculty of Science and Technology, Keio University, 3-14-1

Hiyoshi, Kohoku-ku, Yokohama 223-8522, Japan

\*Corresponding author; E-mail address: hagiwara@applc.keio.ac.jp



Fig. S1 Schematic illustration of preparation scheme for BFO–PDMS composite films



**Fig. S2** Waveforms of open-circuit voltage and corresponding applied compressive force measured on the unpoled BFO–PDMS film fabricated from nanoparticles (Film-NP).