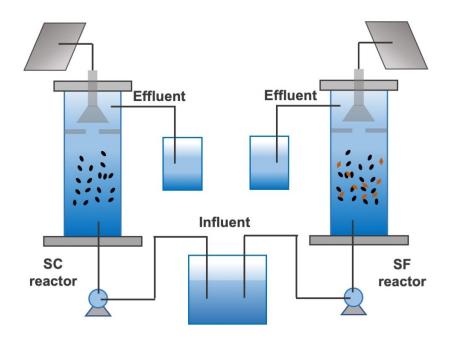

## 16 Supporting Information: 4 pages, 3 figures.

Figure S1. XRD of synthetic ferrihydrite.

Figure S2. Schematic diagram of the SC and SF reactors setup

Figure S3. COD removal efficiency in SC and SF reactors during 78-day operation.