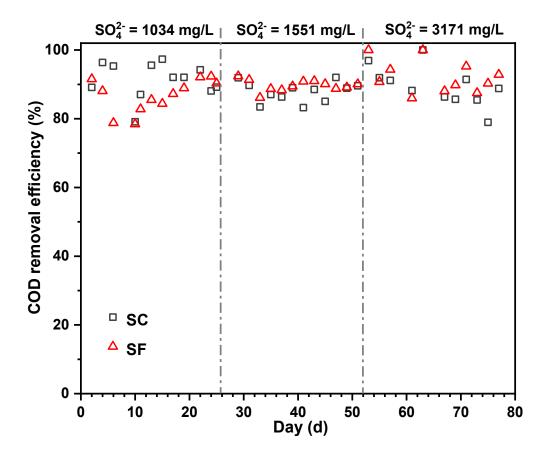

## 16 Supporting Information: 4 pages, 3 figures.

Figure S1. XRD of synthetic ferrihydrite.

Figure S2. Schematic diagram of the SC and SF reactors setup

Figure S3. COD removal efficiency in SC and SF reactors during 78-day operation.