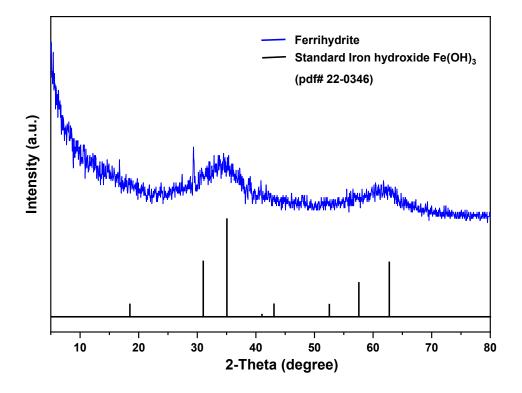

## 16 Supporting Information: 4 pages, 3 figures.

Figure S1. XRD of synthetic ferrihydrite.

Figure S2. Schematic diagram of the SC and SF reactors setup

Figure S3. COD removal efficiency in SC and SF reactors during 78-day operation.