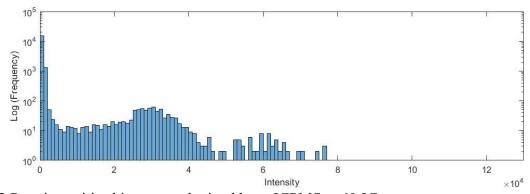

Fig. S2 Raw intensities histogram obtained by spICPMS at 60 °C

Fig. S3 Raw intensities histogram obtained by spICPMS at 80 °C

Fig. S4 Raw intensities histogram obtained by MSFA-spICPMS at room temperature