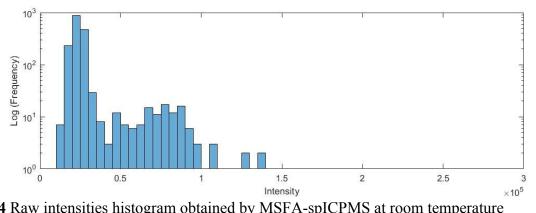

Fig. S2 Raw intensities histogram obtained by spICPMS at 60 °C

Fig. S3 Raw intensities histogram obtained by spICPMS at 80 °C

Fig. S4 Raw intensities histogram obtained by MSFA-spICPMS at room temperature