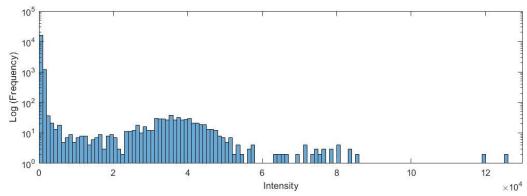

## Methods to increase sample transport efficiency of single particle inductively coupled plasma mass spectrometry when analyzing nanoparticles

Fig. S1 Raw intensities histogram obtained by spICPMS at room temperature