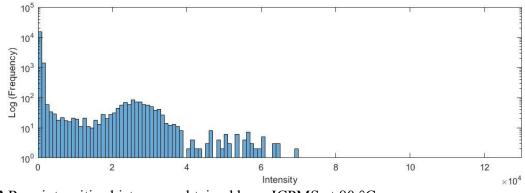

Fig. S2 Raw intensities histogram obtained by spICPMS at 60 °C

Fig. S3 Raw intensities histogram obtained by spICPMS at 80 °C

Fig. S4 Raw intensities histogram obtained by MSFA-spICPMS at room temperature