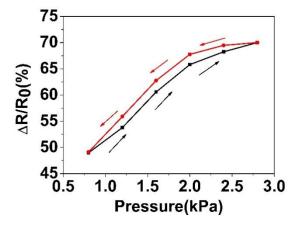

**Figure S1:** Hysteresis curve of normalised resistance against tensile strain (%).

Figure S2: Hysteresis curve of normalised resistance against applied external pressure.