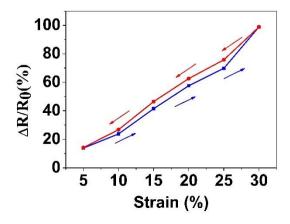

**Figure S1:** Hysteresis curve of normalised resistance against tensile strain (%).

Figure S2: Hysteresis curve of normalised resistance against applied external pressure.