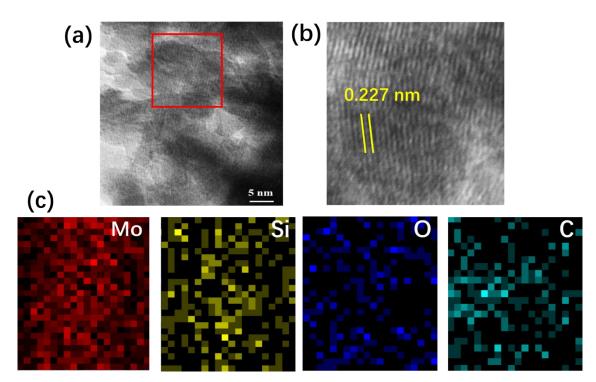

<sup>†</sup> E-mail: zhantao6666@126.com; gaochangjiu1983@sina.com

Figure S1. (a) - (b) HR-TEM images and (c) EDS mapping of  $MoSi_2$ . (The red pane in Fig S1 is the EDS area)