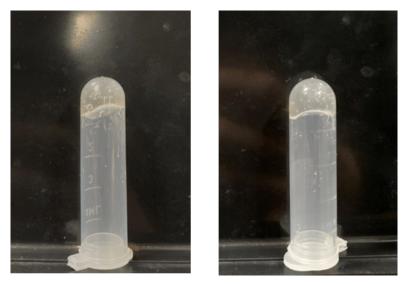

## multifunctional hydrogel scaffolds for promoting cartilage repair

(Supporting Information)

Scheme S1 The modification of HA-Furan-DA

Scheme S2 The modification of HA-Furan-PBA

Fig. S1 Gelation occurred without glucose (left) and with 4 g/mL glucose (right).