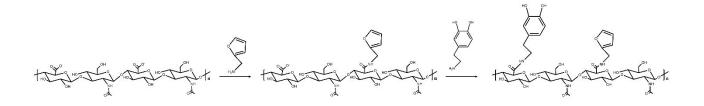

## multifunctional hydrogel scaffolds for promoting cartilage repair

(Supporting Information)

Scheme S1 The modification of HA-Furan-DA

Scheme S2 The modification of HA-Furan-PBA

Fig. S1 Gelation occurred without glucose (left) and with 4 g/mL glucose (right).