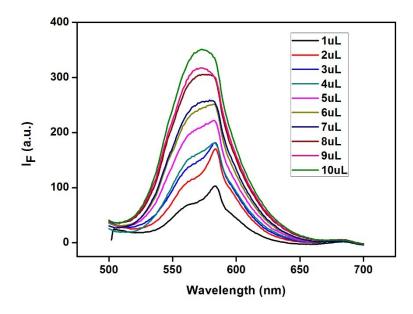

Fig.S2 The Fluorescent emission spectra during addition of ARS to the HA-Furan-PBA solution.

**Fig.S3** The Fluorescent emission spectra during addition of (a) glucose and (b) dopamine to the HA-Furan-PBA/ARS conjugate.