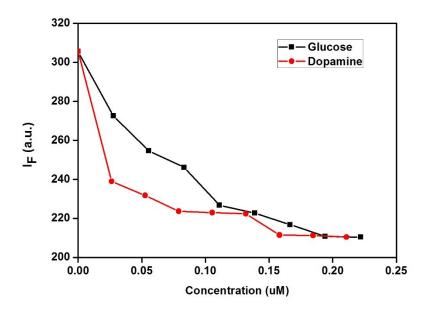

Fig.S4 The maximum emission intensity vs the glucose and dopamine concentration.