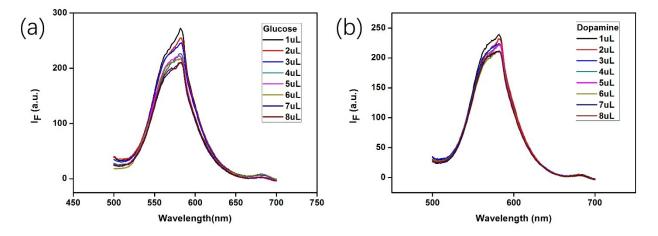

Fig.S2 The Fluorescent emission spectra during addition of ARS to the HA-Furan-PBA solution.

**Fig.S3** The Fluorescent emission spectra during addition of (a) glucose and (b) dopamine to the HA-Furan-PBA/ARS conjugate.