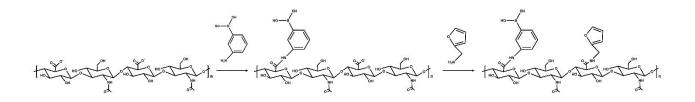

## multifunctional hydrogel scaffolds for promoting cartilage repair

(Supporting Information)

Scheme S1 The modification of HA-Furan-DA

Scheme S2 The modification of HA-Furan-PBA

Fig. S1 Gelation occurred without glucose (left) and with 4 g/mL glucose (right).