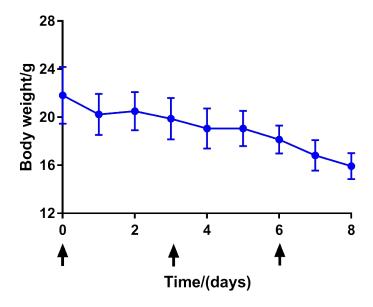

**Fig. S5** Body weight changing after intravenously injecting Taxol (30mg/kg) for three times.