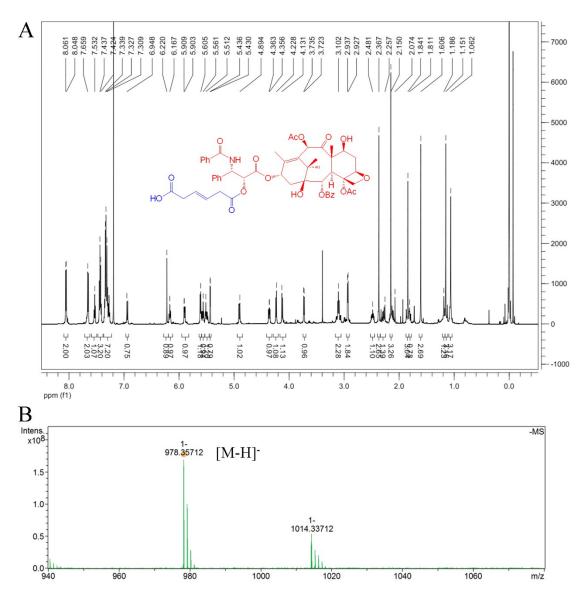

Fig. S2 Structure confirmation of PTX-GA. (A) <sup>1</sup>H NMR, (B) MS.

Fig. S3 Structure confirmation of PTX-DA. (A) <sup>1</sup>H NMR, (B) MS.

**Fig. S4** The photograph of non-gradient liposomes (left) and gradient liposomes (right) after drug loading.