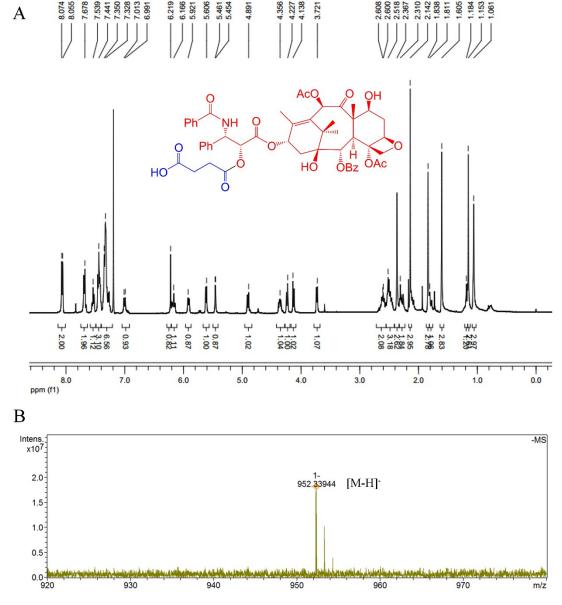

E-mail address: wangyongjun@syphu.edu.cn

‡ Both authors contributed equally

Scheme S1 The synthetic route of PTX-SA (A), PTX-GA (B), PTX-DA (C).

Fig. S1 Structure confirmation of PTX-SA. (A) <sup>1</sup>H NMR, (B) MS.