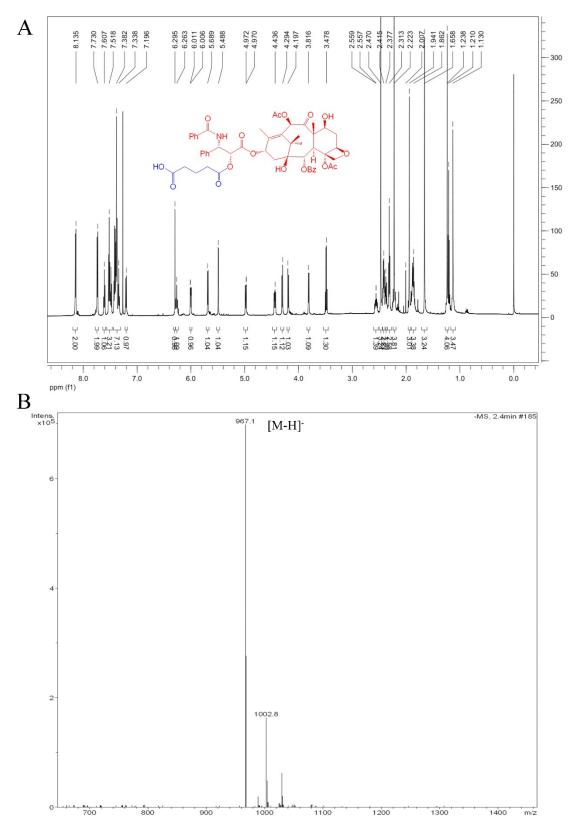

Fig. S2 Structure confirmation of PTX-GA. (A) <sup>1</sup>H NMR, (B) MS.

Fig. S3 Structure confirmation of PTX-DA. (A) <sup>1</sup>H NMR, (B) MS.

**Fig. S4** The photograph of non-gradient liposomes (left) and gradient liposomes (right) after drug loading.