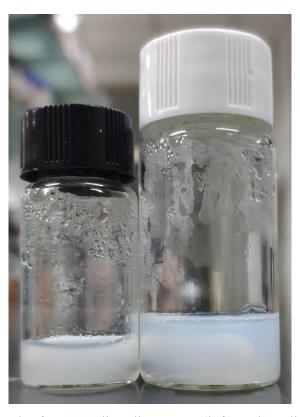

Fig. S2 Structure confirmation of PTX-GA. (A) <sup>1</sup>H NMR, (B) MS.

Fig. S3 Structure confirmation of PTX-DA. (A) <sup>1</sup>H NMR, (B) MS.

**Fig. S4** The photograph of non-gradient liposomes (left) and gradient liposomes (right) after drug loading.