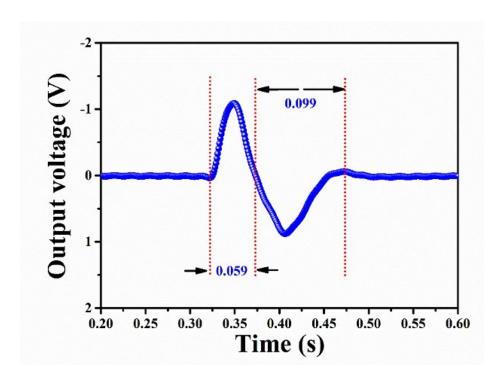

<sup>\*</sup>E-mail address: mmzhu@ntu.edu.sg (Minmin Zhu)

**Figure S1.** Photograph of (a) our experimental setup, (b) force loading platform, and (c) power supply system.

Figure S2. Response time and recovery time of the devices.