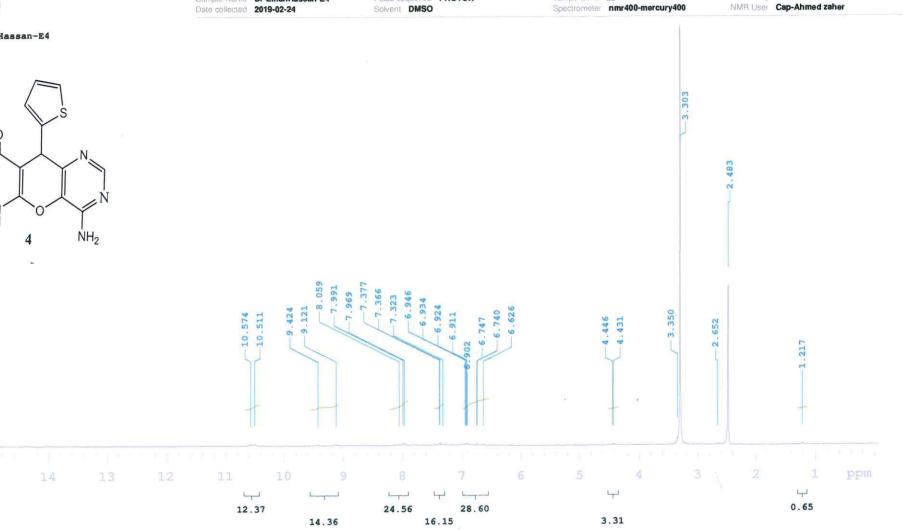

Sample Name Dr-EmanHassan-E3
Date collected 2019-02-23

Pulse sequence CARBON Solvent DMSO Temperature 25

Spectrometer nmr400-mercury400

Laboratory MODCL

40

Sample Name Dr-EmanHassan-E4

Dr-EmanHassan-E4

Pulse sequence PROTON