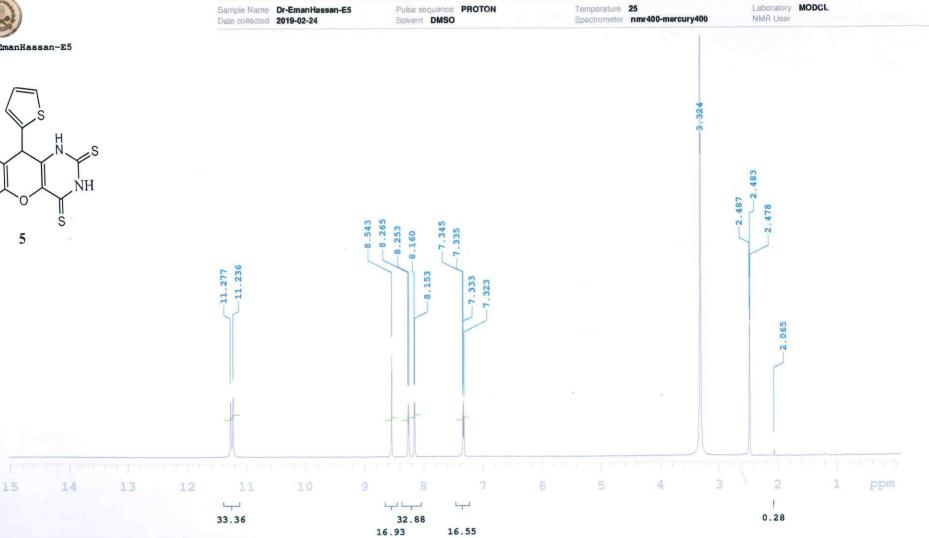

Temperature 25

Laboratory MODCL

Dr-EmanHassan-E5

Sample Name Dr-EmanHassan-E5 Date collected 2019-02-24

Pulse sequence CARBON Solvent DMSO

Temperature 25 Spectrometer nmr400-mercury400 Laboratory MODCL

NMR User