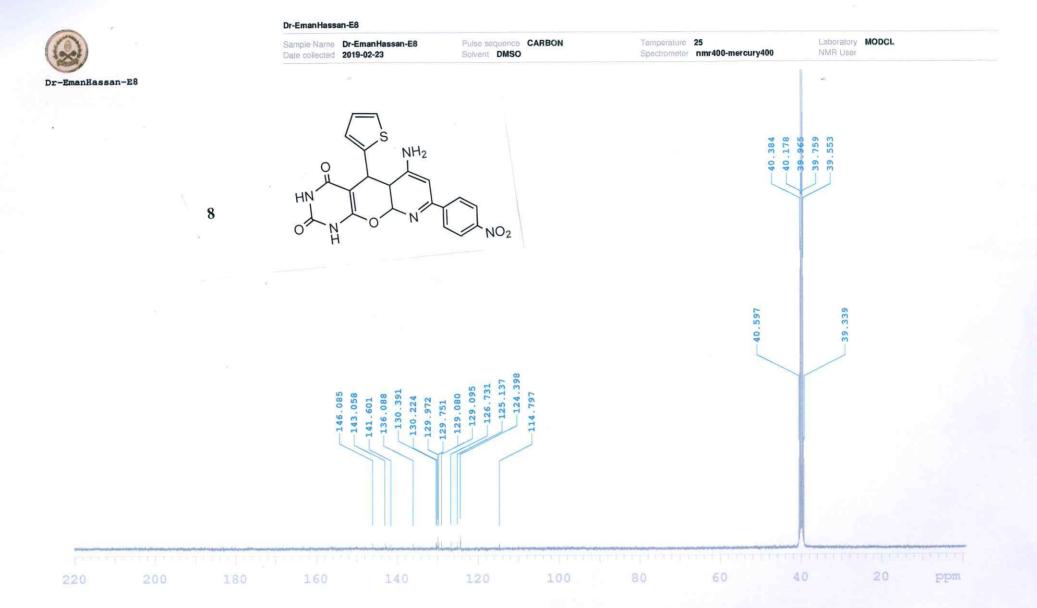

-E4





Pulse sequence PROTON

Temperature 25

Laboratory MODCL









Dr-EmanHassan-E5



Sample Name Dr-EmanHassan-E5 Date collected 2019-02-24

Pulse sequence CARBON Solvent DMSO

Temperature 25 Spectrometer nmr400-mercury400 Laboratory MODCL

NMR User

hardward and an illumination of a characteristic and a characteristic and a separate production of a particular 60 20 140 ppm





Pulse sequence PROTON Solvent DMSO Temperature 25
Spectrometer nmr400-mercury400

Laboratory MODCL NMR User Cap-Ahmed zaher



Sample Name Dr\_EmanHassan-E6
Date collected 2018-09-16

Pulse sequence PROTON Solvent DMSO

Temperature 25 Spectrometer nmr400-mercury400

Laboratory MODCL

NMR User sameeh Albadawy

Dr EmanHassan-E6



Plotname: Dr\_EmanHassan-E6\_PROTON\_01\_plot02





35.12 40.22 18.62

6.05













Sample Name Dr-EmanHassan-E9 Date collected 2019-02-23

Pulse sequence CARBON Solvent DMSO

Temperature 25 Spectrometer nmr400-mercury400 Laboratory MODCL

NMR User







Plotname: Dr\_EmanHassan-10\_PROTON\_01\_plot02

7

## Dr-EmanHassan-E10

Sample Name Dr-EmanHassan-E10 Date collected 2019-02-24

Pulse sequence CARBON Solvent DMSO

Temperature 25

Spectrometer nmr400-mercury400

Laboratory MODCL NMR User









## Dr-EmanHassan-E11

Sample Name Dr-EmanHassan-E11
Date collected 2019-02-24

Pulse sequence CARBON Solvent DMSO Temperature 25

Spectrometer nmr400-mercury400

Laboratory MODCL NMR User

HN 11 220 200 60 40 180 140 ppm