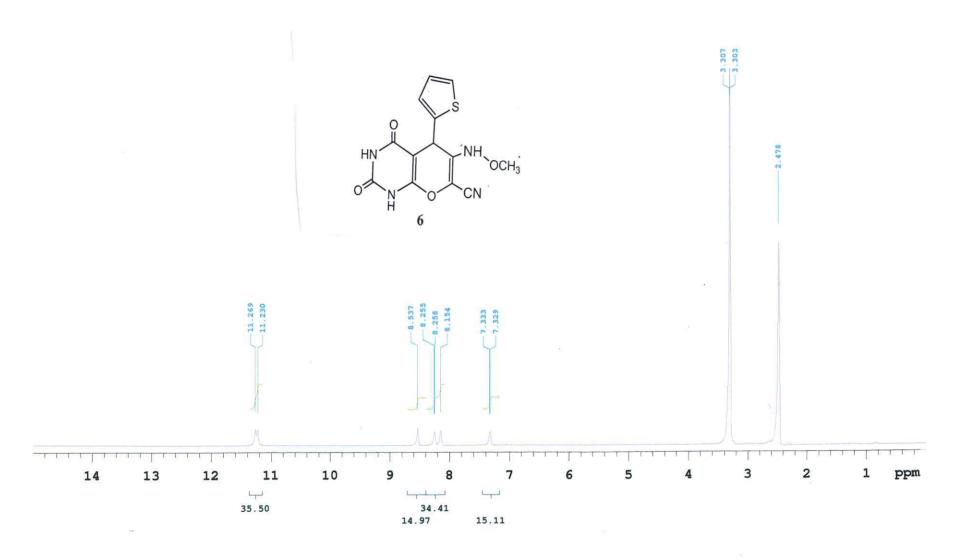

Laboratory MODCL NMR User Cap-Ahmed zaher

Sample Name Dr\_EmanHassan-E6
Date collected 2018-09-16

Pulse sequence PROTON Solvent DMSO

Temperature 25 Spectrometer nmr400-mercury400

Laboratory MODCL

NMR User sameeh Albadawy

Dr EmanHassan-E6

Plotname: Dr\_EmanHassan-E6\_PROTON\_01\_plot02

35.12 40.22 18.62

6.05

Sample Name Dr-EmanHassan-E9 Date collected 2019-02-23

Pulse sequence CARBON Solvent DMSO

Temperature 25 Spectrometer nmr400-mercury400 Laboratory MODCL