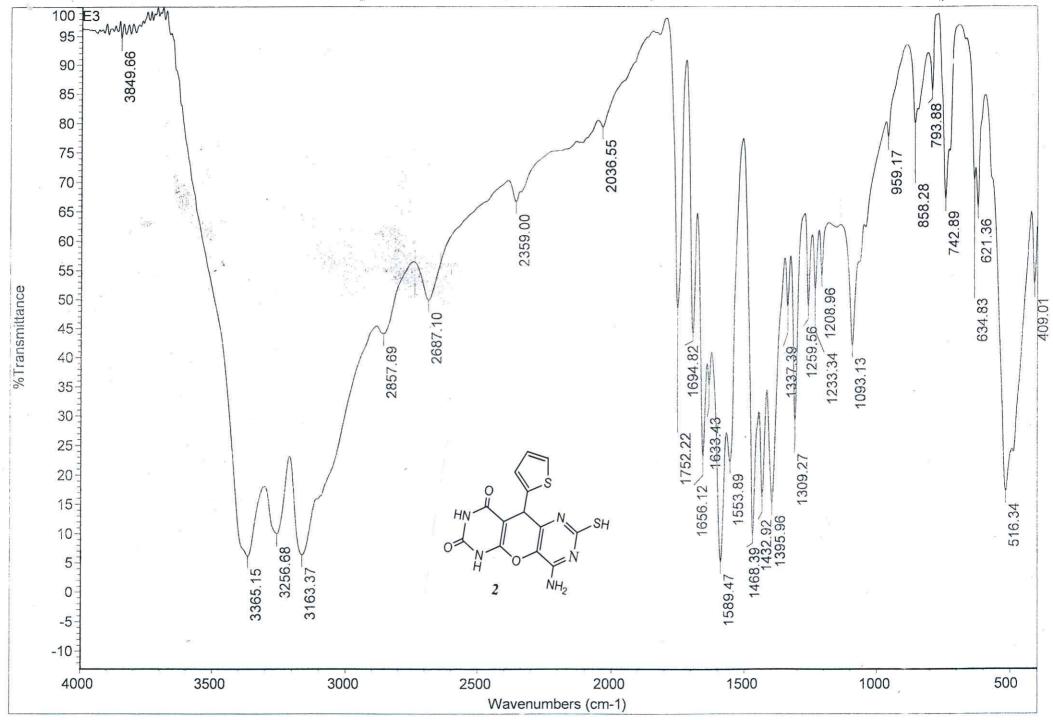

Sample Name Dr-EmanHassan-E3
Date collected 2019-02-23

Pulse sequence CARBON Solvent DMSO Temperature 25

Spectrometer nmr400-mercury400

Laboratory MODCL

40

Sample Name Dr-EmanHassan-E4

Dr-EmanHassan-E4

Pulse sequence PROTON