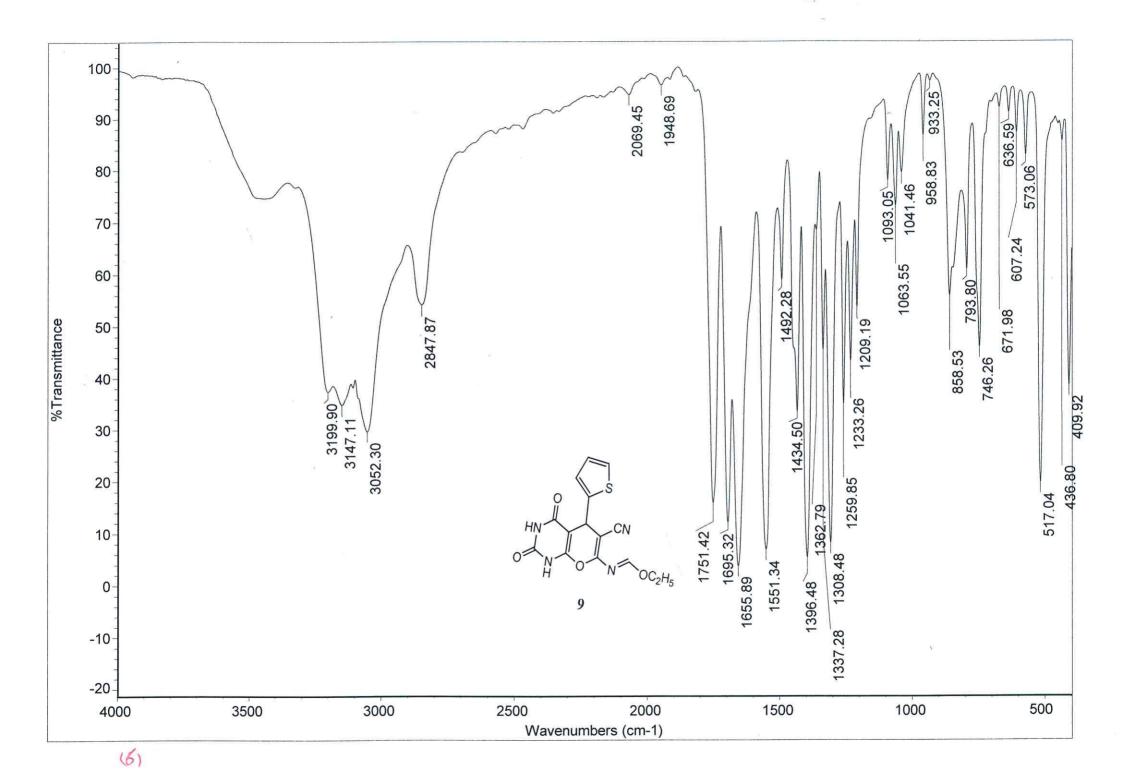

4





Pulse sequence PROTON

Temperature 25

Laboratory MODCL









Dr-EmanHassan-E5



Sample Name Dr-EmanHassan-E5 Date collected 2019-02-24

Pulse sequence CARBON Solvent DMSO

Temperature 25 Spectrometer nmr400-mercury400 Laboratory MODCL

NMR User

hardward and an illumination of a characteristic and a characteristic and a separate production of a particular 60 20 140 ppm





Pulse sequence PROTON Solvent DMSO Temperature 25
Spectrometer nmr400-mercury400

Laboratory MODCL NMR User Cap-Ahmed zaher



Sample Name Dr\_EmanHassan-E6
Date collected 2018-09-16

Pulse sequence PROTON Solvent DMSO

Temperature 25 Spectrometer nmr400-mercury400

Laboratory MODCL

NMR User sameeh Albadawy

Dr EmanHassan-E6



Plotname: Dr\_EmanHassan-E6\_PROTON\_01\_plot02





35.12 40.22 18.62

6.05













Sample Name Dr-EmanHassan-E9 Date collected 2019-02-23

Pulse sequence CARBON Solvent DMSO

Temperature 25 Spectrometer nmr400-mercury400 Laboratory MODCL

NMR User







Plotname: Dr\_EmanHassan-10\_PROTON\_01\_plot02

7

## Dr-EmanHassan-E10

Sample Name Dr-EmanHassan-E10 Date collected 2019-02-24

Pulse sequence CARBON Solvent DMSO

Temperature 25

Spectrometer nmr400-mercury400

Laboratory MODCL NMR User









## Dr-EmanHassan-E11

Sample Name Dr-EmanHassan-E11
Date collected 2019-02-24

Pulse sequence CARBON Solvent DMSO Temperature 25

Spectrometer nmr400-mercury400

Laboratory MODCL NMR User

HN 11 220 200 60 40 180 140 ppm