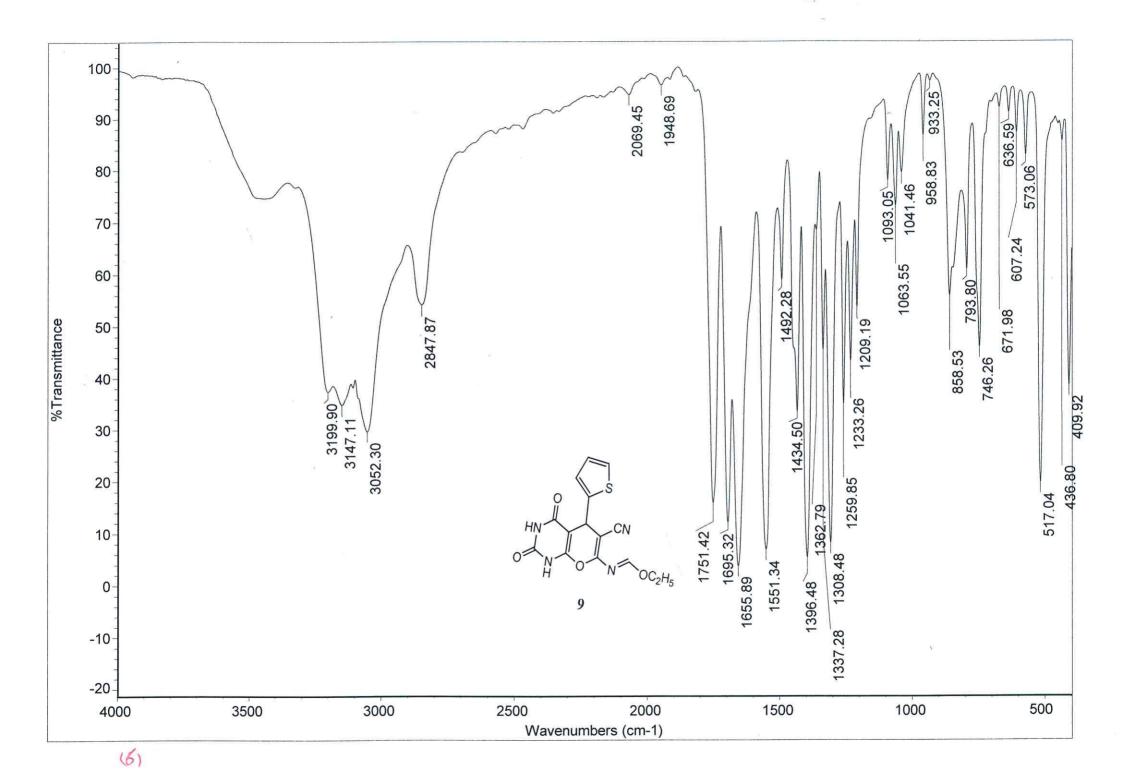

Pulse sequence PROTON

Temperature 25

Laboratory MODCL









Dr-EmanHassan-E5



Sample Name Dr-EmanHassan-E5 Date collected 2019-02-24

Pulse sequence CARBON Solvent DMSO

Temperature 25 Spectrometer nmr400-mercury400 Laboratory MODCL

NMR User

hardward and an illumination of a characteristic and a characteristic and a separate production of a particular 60 20 140 ppm





Pulse sequence PROTON Solvent DMSO Temperature 25
Spectrometer nmr400-mercury400

Laboratory MODCL NMR User Cap-Ahmed zaher



Sample Name Dr\_EmanHassan-E6
Date collected 2018-09-16

Pulse sequence PROTON Solvent DMSO

Temperature 25 Spectrometer nmr400-mercury400

Laboratory MODCL

NMR User sameeh Albadawy

Dr EmanHassan-E6



Plotname: Dr\_EmanHassan-E6\_PROTON\_01\_plot02





35.12 40.22 18.62

6.05













Sample Name Dr-EmanHassan-E9 Date collected 2019-02-23

Pulse sequence CARBON Solvent DMSO

Temperature 25 Spectrometer nmr400-mercury400 Laboratory MODCL

NMR User







Plotname: Dr\_EmanHassan-10\_PROTON\_01\_plot02

7

## Dr-EmanHassan-E10

Sample Name Dr-EmanHassan-E10 Date collected 2019-02-24

Pulse sequence CARBON Solvent DMSO

Temperature 25

Spectrometer nmr400-mercury400

Laboratory MODCL NMR User









## Dr-EmanHassan-E11

Sample Name Dr-EmanHassan-E11
Date collected 2019-02-24

Pulse sequence CARBON Solvent DMSO Temperature 25

Spectrometer nmr400-mercury400

Laboratory MODCL NMR User

HN 11 220 200 60 40 180 140 ppm