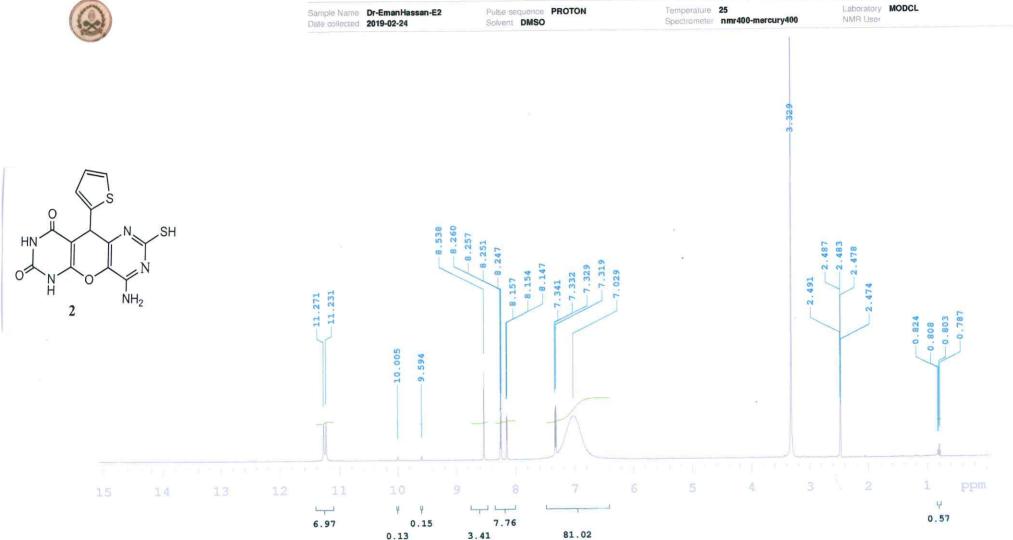

Temperature 25

Laboratory MODCL

Dr-EmanHassan-E5

Sample Name Dr-EmanHassan-E5 Date collected 2019-02-24

Pulse sequence CARBON Solvent DMSO

Temperature 25 Spectrometer nmr400-mercury400 Laboratory MODCL

NMR User