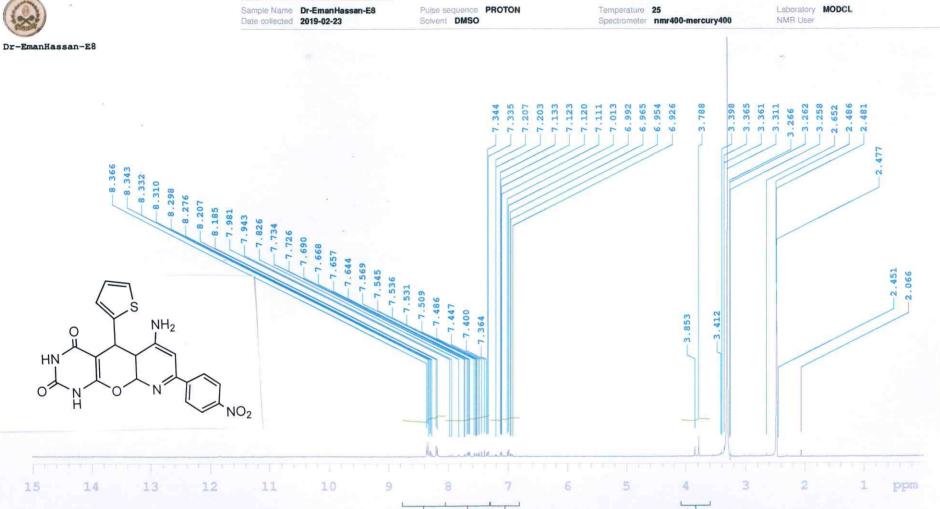

nHassan-E4



Dr-EmanHassan-E4





Pulse sequence PROTON

Temperature 25

Laboratory MODCL









Dr-EmanHassan-E5



Sample Name Dr-EmanHassan-E5 Date collected 2019-02-24

Pulse sequence CARBON Solvent DMSO

Temperature 25 Spectrometer nmr400-mercury400 Laboratory MODCL

NMR User

hardward and an illumination of a characteristic and a characteristic and a separate production of a particular 60 20 140 ppm





Pulse sequence PROTON Solvent DMSO Temperature 25
Spectrometer nmr400-mercury400

Laboratory MODCL NMR User Cap-Ahmed zaher



Sample Name Dr\_EmanHassan-E6
Date collected 2018-09-16

Pulse sequence PROTON Solvent DMSO

Temperature 25 Spectrometer nmr400-mercury400

Laboratory MODCL

NMR User sameeh Albadawy

Dr EmanHassan-E6



Plotname: Dr\_EmanHassan-E6\_PROTON\_01\_plot02





35.12 40.22 18.62

6.05













Sample Name Dr-EmanHassan-E9 Date collected 2019-02-23

Pulse sequence CARBON Solvent DMSO

Temperature 25 Spectrometer nmr400-mercury400 Laboratory MODCL

NMR User







Plotname: Dr\_EmanHassan-10\_PROTON\_01\_plot02

7

## Dr-EmanHassan-E10

Sample Name Dr-EmanHassan-E10 Date collected 2019-02-24

Pulse sequence CARBON Solvent DMSO

Temperature 25

Spectrometer nmr400-mercury400

Laboratory MODCL NMR User









## Dr-EmanHassan-E11

Sample Name Dr-EmanHassan-E11
Date collected 2019-02-24

Pulse sequence CARBON Solvent DMSO Temperature 25

Spectrometer nmr400-mercury400

Laboratory MODCL NMR User

HN 11 220 200 60 40 180 140 ppm