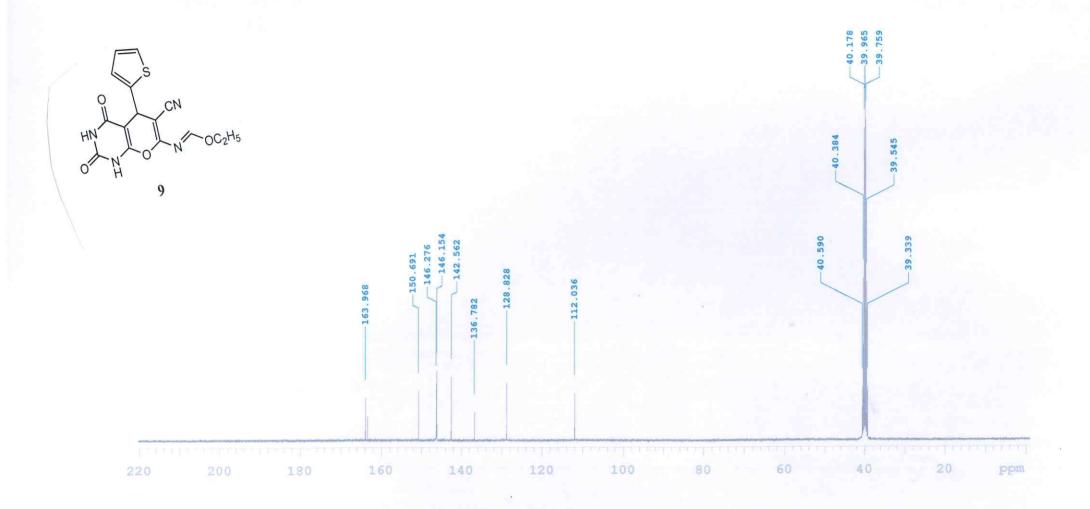

Dr EmanHassan-E6

Plotname: Dr\_EmanHassan-E6\_PROTON\_01\_plot02

35.12 40.22 18.62

6.05

Sample Name Dr-EmanHassan-E9 Date collected 2019-02-23

Pulse sequence CARBON Solvent DMSO

Temperature 25 Spectrometer nmr400-mercury400 Laboratory MODCL