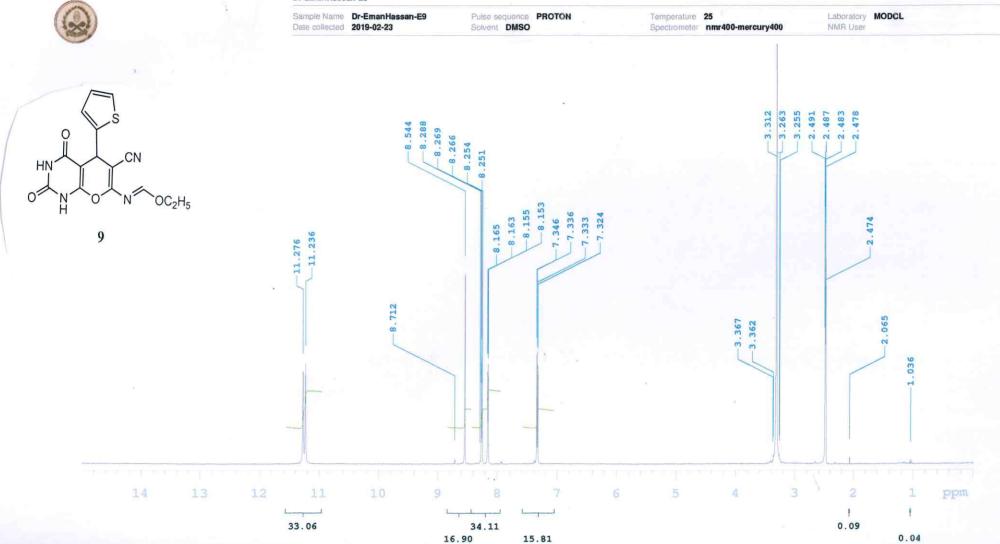

Pulse sequence PROTON

Temperature 25

Laboratory MODCL









Dr-EmanHassan-E5



Sample Name Dr-EmanHassan-E5 Date collected 2019-02-24

Pulse sequence CARBON Solvent DMSO

Temperature 25 Spectrometer nmr400-mercury400 Laboratory MODCL

NMR User

hardward and an illumination of a characteristic and a characteristic and a separate production of a particular 60 20 140 ppm





Pulse sequence PROTON Solvent DMSO Temperature 25
Spectrometer nmr400-mercury400

Laboratory MODCL NMR User Cap-Ahmed zaher



Sample Name Dr\_EmanHassan-E6
Date collected 2018-09-16

Pulse sequence PROTON Solvent DMSO

Temperature 25 Spectrometer nmr400-mercury400

Laboratory MODCL

NMR User sameeh Albadawy

Dr EmanHassan-E6



Plotname: Dr\_EmanHassan-E6\_PROTON\_01\_plot02





35.12 40.22 18.62

6.05













Sample Name Dr-EmanHassan-E9 Date collected 2019-02-23

Pulse sequence CARBON Solvent DMSO

Temperature 25 Spectrometer nmr400-mercury400 Laboratory MODCL

NMR User







Plotname: Dr\_EmanHassan-10\_PROTON\_01\_plot02

7

## Dr-EmanHassan-E10

Sample Name Dr-EmanHassan-E10 Date collected 2019-02-24

Pulse sequence CARBON Solvent DMSO

Temperature 25

Spectrometer nmr400-mercury400

Laboratory MODCL NMR User









## Dr-EmanHassan-E11

Sample Name Dr-EmanHassan-E11
Date collected 2019-02-24

Pulse sequence CARBON Solvent DMSO Temperature 25

Spectrometer nmr400-mercury400

Laboratory MODCL NMR User

HN 11 220 200 60 40 180 140 ppm