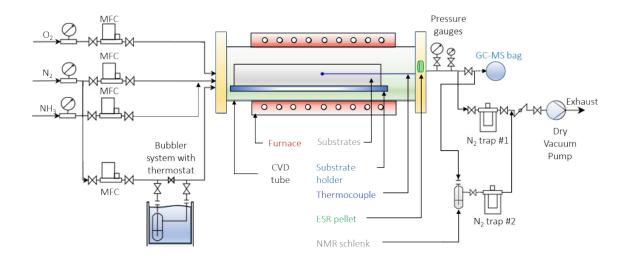

Figure S1. Schematic representation of the tubular CVD reactor

Figure S2. Calibration curve of TDMSA