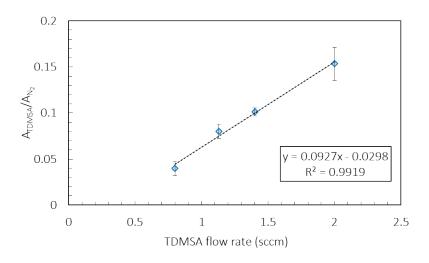

Figure S1. Schematic representation of the tubular CVD reactor

Figure S2. Calibration curve of TDMSA