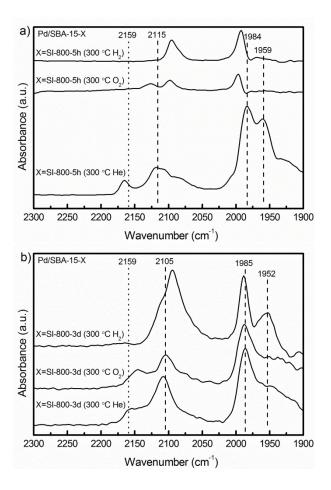

\*Corresponding author: <a href="mailto:ramanapalle1@gmail.com">ramanapalle1@gmail.com</a>

Fig. S1. N<sub>2</sub> adsorption-desorption isotherms of Pd/SBA-15-X (a) and pore size distributions (b).

**Fig. S2.** In situ DRIFT spectra of CO adsorption on SI-800-5h (a), SI-800-3d (b) (before CO adsorption, catalysts were pretreated in a different atmosphere)