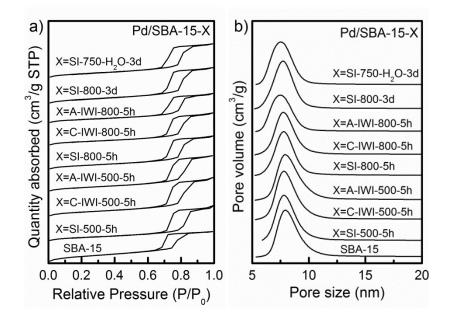

\*Corresponding author: <a href="mailto:ramanapalle1@gmail.com">ramanapalle1@gmail.com</a>

Fig. S1. N<sub>2</sub> adsorption-desorption isotherms of Pd/SBA-15-X (a) and pore size distributions (b).

**Fig. S2.** In situ DRIFT spectra of CO adsorption on SI-800-5h (a), SI-800-3d (b) (before CO adsorption, catalysts were pretreated in a different atmosphere)