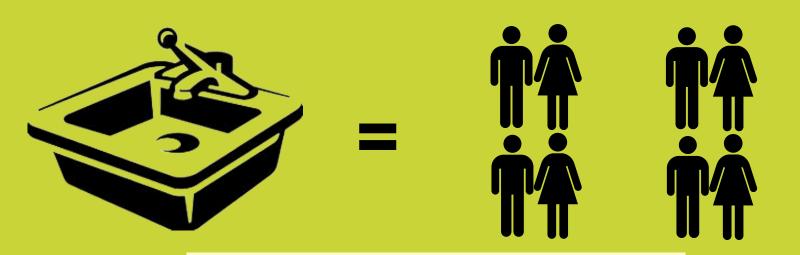

## FILLED SINK = 16 LITRES WATER

Fill half a sink and wash many items together rather than few at a time, saving up to 8 litres of drinking water for people dependent on the river

USE WATER TO SHOW YOU CARE FOR THOSE WITH WHOM YOU SHARE