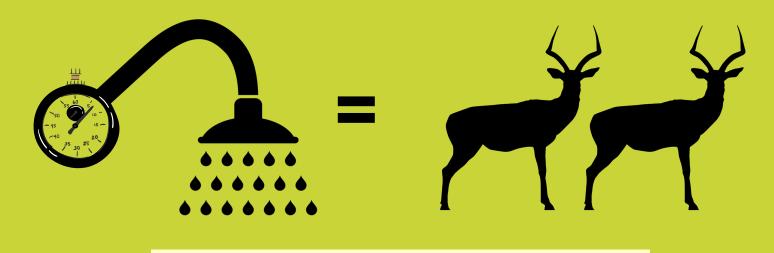

## 1 MINUTE SHOWER = 8 LITRES WATER

For every minute you shower shorter, you save enough water for 2 impalas for a day