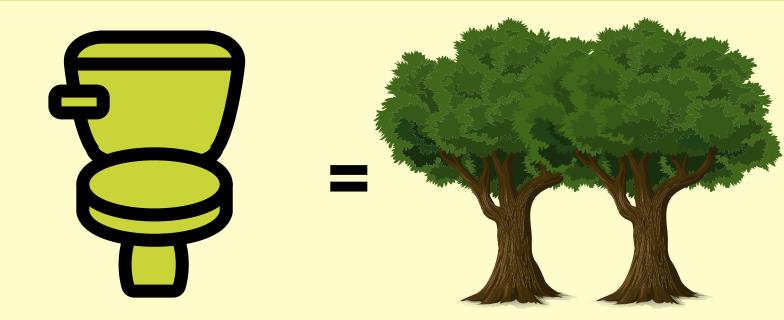

## **1 TOILET FLUSH = 10 LITRES WATER**

## Every toilet flush equates to water for 2 average knobthorn trees per day - only flush when neccessary