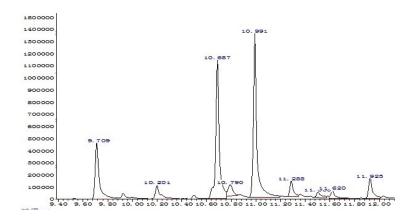

Supplementary Fig. 2. Gas chromatography (GC) of acetyl derivatives of PPW-1.

Supplementary Fig. 3. MS spectra of PPW-1 acetylated derivatives

Supplementary Fig. 4. Total ion chromatography (TIC) of PPW-1 methylated derivatives by GC-

MS.