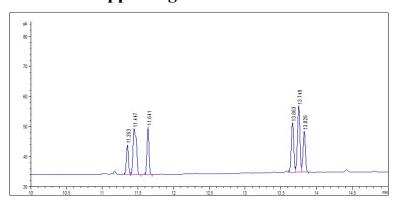

## **Supporting Information**

**Supplementary Fig. 1.** Gas chromatography (GC) of acetyl derivatives of mixed standard monosaccharides. From left to right, Rha (Rt = 11.353 min), Fuc (Rt = 11.447 min), Xyl (Rt = 11.641 min), Man (Rt = 13.663 min), Glu (Rt = 13.749 min), Gal (Rt = 13.826 min), Rt represents retention time.