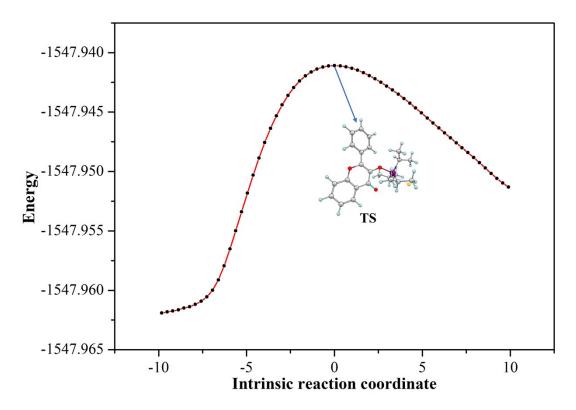

Xinxiang, Henan 453007, PR China

Email: jialf1984@163.com, hszhai@htu.cn Fax: +86 373 3329297

Fig. S1. Energy changes along intrinsic reaction coordinate. TS: transition state.