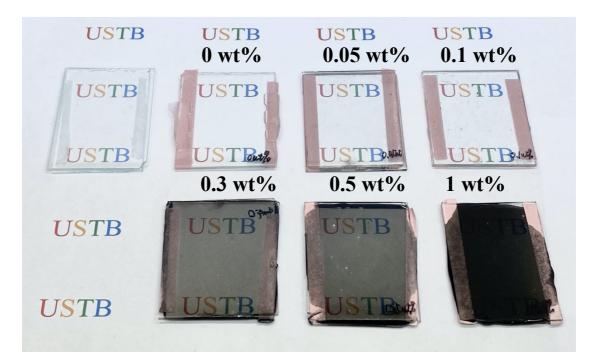

Figure S5. The report of mechanical properties test.

Figure S6. Glass transition temperature  $(T_g)$  of samples with different contents.

Figure S7. The optical performance test samples.