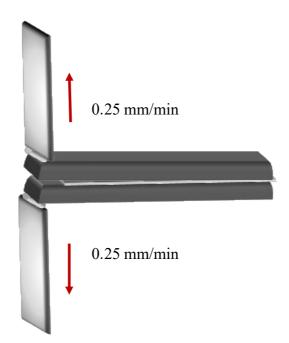

Figure S3. The test samples of DCB.

Figure S4. Load-extension curves measured by DCB samples.

The strain energy release rate  $G_C$  was calculated using Eq. S1 for the 3M 2665, Locite 3542, 0 wt% and 0.3 wt% of the dopping contents of the TMXDI-modified CNTs adhesive. Here, P is the applied load, b is the specimen width, C is the compliance of the specimen, and a is the crack length. The term C can be expressed as Eq. S2, where  $\delta$  is the extension on the load line and P is the applied load.