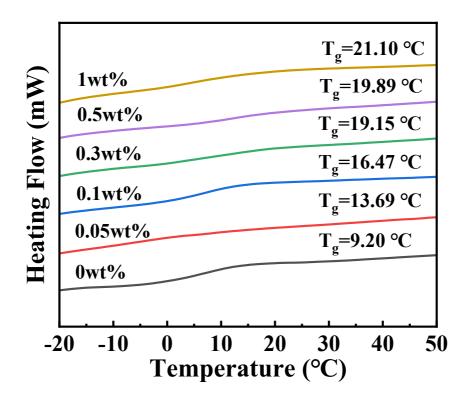

Figure S5. The report of mechanical properties test.

Figure S6. Glass transition temperature  $(T_g)$  of samples with different contents.

Figure S7. The optical performance test samples.