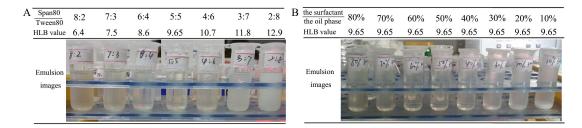

\*corresponding author:

Yue Zheng Email: yuezheng1965@sina.com Jidong Wang Email: wangjidong@ysu.edu.cn

Figure S1 (A) Emulsification effects and images in different HLB values (B) effects and images of the amount of surfactant