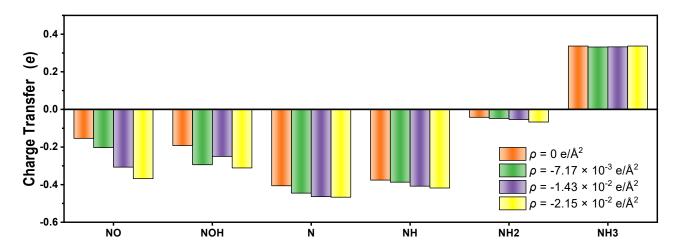

Figure S1. The Mulliken charge analysis.

**Table S1.** The convergence tests for functional and k-point mesh.

|      | 6×6×1         | 7×7×1         | 8×8×1         | 9×9×1         |
|------|---------------|---------------|---------------|---------------|
| PW91 | -1439.5663765 | -1439.5663739 | -1439.5663739 | -1439.5663742 |
| PBE  | -1438.4750849 | -1438.4750823 | -1438.4750822 | -1438.4750825 |
| RPBE | -1440.2510039 | -1440.2510009 | -1440.2510011 | -1440.2510014 |