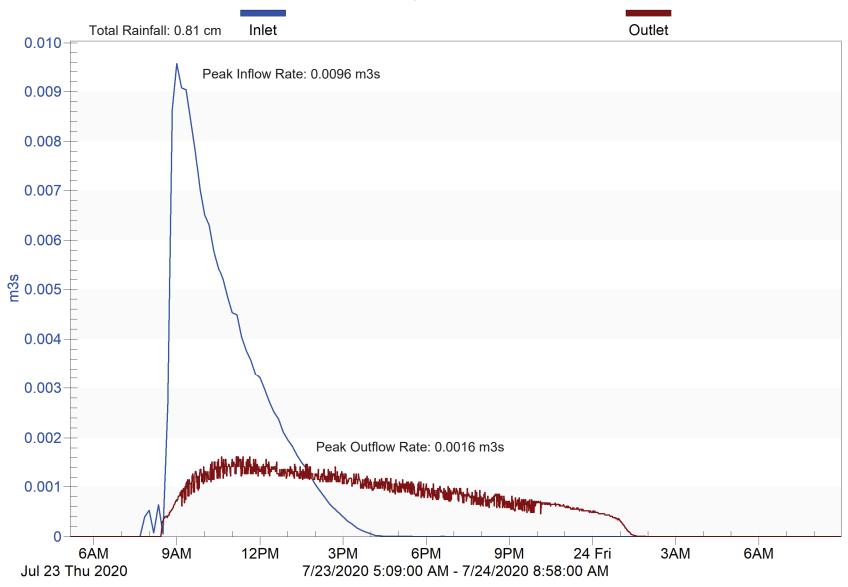

**Figure S2.** Kennedy Drive SGW over time. Year 1 photos are on the top, and Year 2, 2021, on the bottom.

**Table S1.** Rainfall and flow volumes for the storm events monitored in this study.

| Site     | Date          | Rainfall | Inlet volume (m³) |          | Outlet      |
|----------|---------------|----------|-------------------|----------|-------------|
|          |               | (cm)     |                   |          | volume (m³) |
|          |               |          | Measured          | Modelled | Measured    |
| Fairview | June 25, 2020 | 0.66     | 69.0              | 3.7      | 0           |
| Fairview | Aug 5, 2020   | 5.16     | 1626.5            | 1793.5   | 959.4       |
| Fairview | Oct 1, 2020   | 4.75     | 991.1             | 1548.0   | 741.2       |
| Fairview | Oct 8, 2020   | 1.35     | 365.7             | 56.7     | 99.0        |
| Fairview | Oct 13, 2020  | 0.56     | 60.8              | 2.5      | 1.2         |
| Fairview | Oct 22, 2020  | 1.19     | 237.5             | 33.3     | 187.6       |
| Fairview | July 19, 2021 | 4.90     | 750.2             | 1638.1   | 180.5       |
| Fairview | July 22, 2021 | 3.45     | 870.7             | 848.6    | 518.8       |
| Fairview | July 30, 2021 | 0.46     | 272.5             | 2.5      | 0           |
| Fairview | Aug 2, 2021   | 2.54     | 584.3             | 457.6    | 141.7       |
| Fairview | Aug 20, 2021  | 2.06     | 442.3             | 257.8    | 87.9        |
| Fairview | Oct 27, 2021  | 2.24     | 566.4             | 325.6    | 228.7       |
| Kennedy  | July 10, 2020 | 0.71     | 39.2              | 80.2     | 55.6        |
| Kennedy  | July 12, 2020 | 0.79     | 76.4              | 97.4     | 58.8        |
| Kennedy  | July 17, 2020 | 0.51     | 43.2              | 38.2     | 53.0        |
| Kennedy  | July 24, 2020 | 0.81     | 91.8              | 103.6    | 56.7        |
| Kennedy  | Aug 5, 2020   | 6.20     | 1268.2            | 1391.4   | 1057.0      |
| Kennedy  | Aug 26, 2020  | 0.81     | 124.3             | 103.6    | 85.8        |
| Kennedy  | Aug 29, 2020  | 1.52     | 300.6             | 301.0    | 279.1       |
| Kennedy  | Sept 14, 2020 | 0.53     | 34.8              | 41.9     | 35.3        |
| Kennedy  | Oct 1, 2020   | 5.49     | 1136.5            | 1216.2   | 1001.0      |
| Kennedy  | Oct 8, 2020   | 0.74     | 103.5             | 85.1     | 94.0        |
| Kennedy  | Oct 16, 2020  | 2.18     | 488.9             | 507.0    | 363.8       |
| Kennedy  | Oct 22, 2020  | 1.19     | 182.2             | 204.8    | 114.5       |
| Kennedy  | July 9, 2021  | 1.24     | 292.1             | 219.6    | 98.5        |
| Kennedy  | July 19, 2021 | 5.69     | 938.2             | 1265.5   | 865.7       |
| Kennedy  | July 22, 2021 | 2.46     | 623.3             | 597.0    | 531.7       |
| Kennedy  | July 30, 2021 | 1.91     | 317.6             | 418.1    | 297.2       |
| Kennedy  | Aug 2, 2021   | 1.80     | 393.9             | 387.3    | 366.1       |
| Kennedy  | Aug 20, 2021  | 3.07     | 540.4             | 626.6    | 531.3       |
| Kennedy  | Sept 10, 2021 | 3.23     | 669.7             | 663.6    | 657.8       |
| Kennedy  | Sept 24, 2021 | 2.59     | 521.2             | 509.4    | 429.1       |

Storm 2
Kennedy Drive Wetland

Storm 3
Kennedy Drive Wetland

Storm 4
Kennedy Drive Wetland

Storm 5
Kennedy Drive Wetland

Storm 6
Kennedy Drive Wetland

Storm 8
Kennedy Drive Wetland

Storm 9
Kennedy Drive Wetland

Storm 10 Kennedy Drive Wetland

Storm 11 Kennedy Drive Wetland

Storm 12 Kennedy Drive Wetland

Storm 14 Kennedy Drive Wetland

Storm 15
Kennedy Drive Wetland

Storm 3
Kennedy Drive Wetland

Storm 4
Kennedy Drive Wetland

Storm 5
Kennedy Drive Wetland

Storm 6
Kennedy Drive Wetland

Storm 7
Kennedy Drive Wetland

Storm 8
Kennedy Drive Wetland

Storm 9
Kennedy Drive Wetland

Storm 10 Kennedy Drive Wetland