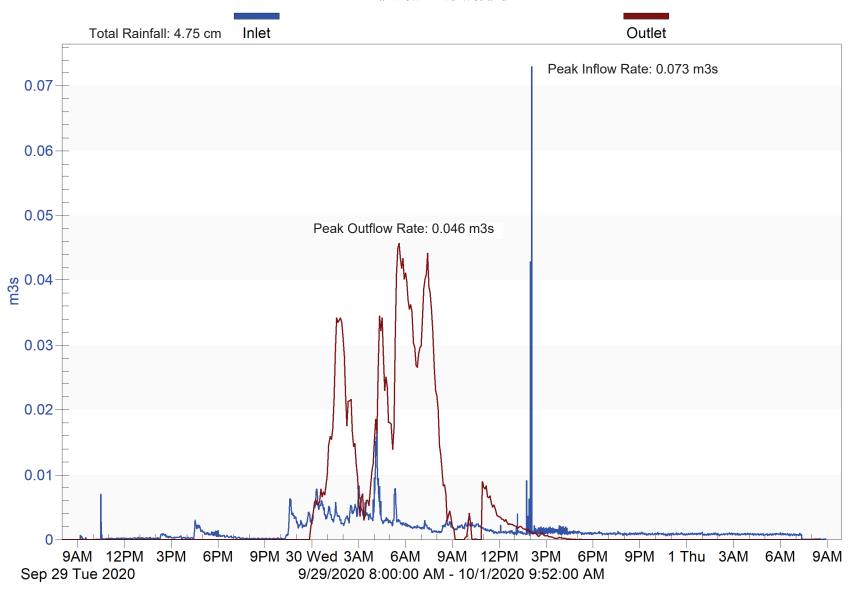

**Figure S2.** Kennedy Drive SGW over time. Year 1 photos are on the top, and Year 2, 2021, on the bottom.

**Table S1.** Rainfall and flow volumes for the storm events monitored in this study.

| Site     | Date          | Rainfall | Inlet volume (m³) |          | Outlet      |
|----------|---------------|----------|-------------------|----------|-------------|
|          |               | (cm)     |                   |          | volume (m³) |
|          |               |          | Measured          | Modelled | Measured    |
| Fairview | June 25, 2020 | 0.66     | 69.0              | 3.7      | 0           |
| Fairview | Aug 5, 2020   | 5.16     | 1626.5            | 1793.5   | 959.4       |
| Fairview | Oct 1, 2020   | 4.75     | 991.1             | 1548.0   | 741.2       |
| Fairview | Oct 8, 2020   | 1.35     | 365.7             | 56.7     | 99.0        |
| Fairview | Oct 13, 2020  | 0.56     | 60.8              | 2.5      | 1.2         |
| Fairview | Oct 22, 2020  | 1.19     | 237.5             | 33.3     | 187.6       |
| Fairview | July 19, 2021 | 4.90     | 750.2             | 1638.1   | 180.5       |
| Fairview | July 22, 2021 | 3.45     | 870.7             | 848.6    | 518.8       |
| Fairview | July 30, 2021 | 0.46     | 272.5             | 2.5      | 0           |
| Fairview | Aug 2, 2021   | 2.54     | 584.3             | 457.6    | 141.7       |
| Fairview | Aug 20, 2021  | 2.06     | 442.3             | 257.8    | 87.9        |
| Fairview | Oct 27, 2021  | 2.24     | 566.4             | 325.6    | 228.7       |
| Kennedy  | July 10, 2020 | 0.71     | 39.2              | 80.2     | 55.6        |
| Kennedy  | July 12, 2020 | 0.79     | 76.4              | 97.4     | 58.8        |
| Kennedy  | July 17, 2020 | 0.51     | 43.2              | 38.2     | 53.0        |
| Kennedy  | July 24, 2020 | 0.81     | 91.8              | 103.6    | 56.7        |
| Kennedy  | Aug 5, 2020   | 6.20     | 1268.2            | 1391.4   | 1057.0      |
| Kennedy  | Aug 26, 2020  | 0.81     | 124.3             | 103.6    | 85.8        |
| Kennedy  | Aug 29, 2020  | 1.52     | 300.6             | 301.0    | 279.1       |
| Kennedy  | Sept 14, 2020 | 0.53     | 34.8              | 41.9     | 35.3        |
| Kennedy  | Oct 1, 2020   | 5.49     | 1136.5            | 1216.2   | 1001.0      |
| Kennedy  | Oct 8, 2020   | 0.74     | 103.5             | 85.1     | 94.0        |
| Kennedy  | Oct 16, 2020  | 2.18     | 488.9             | 507.0    | 363.8       |
| Kennedy  | Oct 22, 2020  | 1.19     | 182.2             | 204.8    | 114.5       |
| Kennedy  | July 9, 2021  | 1.24     | 292.1             | 219.6    | 98.5        |
| Kennedy  | July 19, 2021 | 5.69     | 938.2             | 1265.5   | 865.7       |
| Kennedy  | July 22, 2021 | 2.46     | 623.3             | 597.0    | 531.7       |
| Kennedy  | July 30, 2021 | 1.91     | 317.6             | 418.1    | 297.2       |
| Kennedy  | Aug 2, 2021   | 1.80     | 393.9             | 387.3    | 366.1       |
| Kennedy  | Aug 20, 2021  | 3.07     | 540.4             | 626.6    | 531.3       |
| Kennedy  | Sept 10, 2021 | 3.23     | 669.7             | 663.6    | 657.8       |
| Kennedy  | Sept 24, 2021 | 2.59     | 521.2             | 509.4    | 429.1       |

Eupatorium perfoliatum (Boneset)

Sagittaria latifolia (Broadleaf arrowhead)

Storm 1
Fairview Drive Wetland

Storm 6
Fairview Drive Wetland

Storm 11
Fairview Drive Wetland

Storm 12
Fairview Drive Wetland

Storm 13
Fairview Drive Wetland

Storm 15
Fairview Drive Wetland

Storm 4
Fairview Drive Wetland

Storm 5
Fairview Drive Wetland

Storm 6
Fairview Drive Wetland

Storm 7
Fairview Drive Wetland

Storm 8
Fairview Drive Wetland

Storm 11
Fairview Drive Wetland