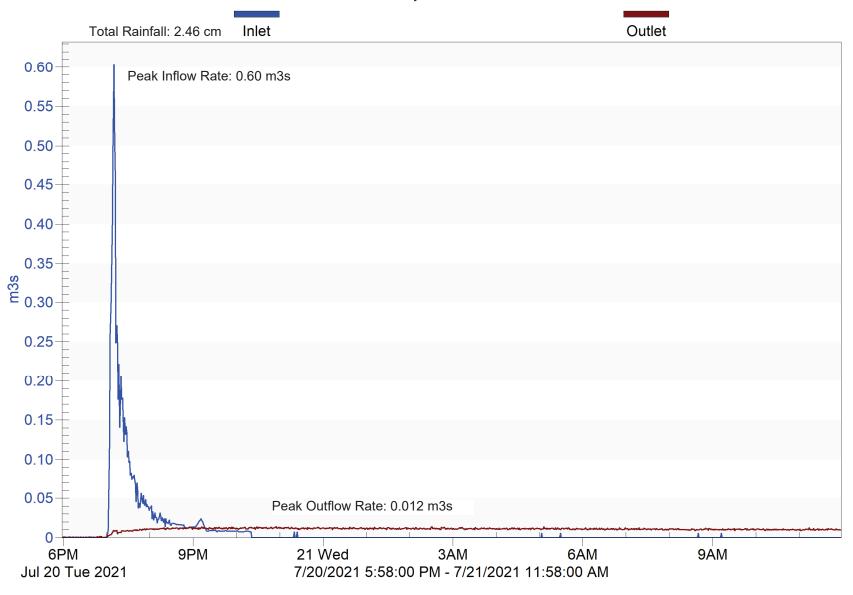

**Figure S2.** Kennedy Drive SGW over time. Year 1 photos are on the top, and Year 2, 2021, on the bottom.

**Table S1.** Rainfall and flow volumes for the storm events monitored in this study.

| Site     | Date          | Rainfall | Inlet volume (m³) |          | Outlet      |
|----------|---------------|----------|-------------------|----------|-------------|
|          |               | (cm)     |                   |          | volume (m³) |
|          |               |          | Measured          | Modelled | Measured    |
| Fairview | June 25, 2020 | 0.66     | 69.0              | 3.7      | 0           |
| Fairview | Aug 5, 2020   | 5.16     | 1626.5            | 1793.5   | 959.4       |
| Fairview | Oct 1, 2020   | 4.75     | 991.1             | 1548.0   | 741.2       |
| Fairview | Oct 8, 2020   | 1.35     | 365.7             | 56.7     | 99.0        |
| Fairview | Oct 13, 2020  | 0.56     | 60.8              | 2.5      | 1.2         |
| Fairview | Oct 22, 2020  | 1.19     | 237.5             | 33.3     | 187.6       |
| Fairview | July 19, 2021 | 4.90     | 750.2             | 1638.1   | 180.5       |
| Fairview | July 22, 2021 | 3.45     | 870.7             | 848.6    | 518.8       |
| Fairview | July 30, 2021 | 0.46     | 272.5             | 2.5      | 0           |
| Fairview | Aug 2, 2021   | 2.54     | 584.3             | 457.6    | 141.7       |
| Fairview | Aug 20, 2021  | 2.06     | 442.3             | 257.8    | 87.9        |
| Fairview | Oct 27, 2021  | 2.24     | 566.4             | 325.6    | 228.7       |
| Kennedy  | July 10, 2020 | 0.71     | 39.2              | 80.2     | 55.6        |
| Kennedy  | July 12, 2020 | 0.79     | 76.4              | 97.4     | 58.8        |
| Kennedy  | July 17, 2020 | 0.51     | 43.2              | 38.2     | 53.0        |
| Kennedy  | July 24, 2020 | 0.81     | 91.8              | 103.6    | 56.7        |
| Kennedy  | Aug 5, 2020   | 6.20     | 1268.2            | 1391.4   | 1057.0      |
| Kennedy  | Aug 26, 2020  | 0.81     | 124.3             | 103.6    | 85.8        |
| Kennedy  | Aug 29, 2020  | 1.52     | 300.6             | 301.0    | 279.1       |
| Kennedy  | Sept 14, 2020 | 0.53     | 34.8              | 41.9     | 35.3        |
| Kennedy  | Oct 1, 2020   | 5.49     | 1136.5            | 1216.2   | 1001.0      |
| Kennedy  | Oct 8, 2020   | 0.74     | 103.5             | 85.1     | 94.0        |
| Kennedy  | Oct 16, 2020  | 2.18     | 488.9             | 507.0    | 363.8       |
| Kennedy  | Oct 22, 2020  | 1.19     | 182.2             | 204.8    | 114.5       |
| Kennedy  | July 9, 2021  | 1.24     | 292.1             | 219.6    | 98.5        |
| Kennedy  | July 19, 2021 | 5.69     | 938.2             | 1265.5   | 865.7       |
| Kennedy  | July 22, 2021 | 2.46     | 623.3             | 597.0    | 531.7       |
| Kennedy  | July 30, 2021 | 1.91     | 317.6             | 418.1    | 297.2       |
| Kennedy  | Aug 2, 2021   | 1.80     | 393.9             | 387.3    | 366.1       |
| Kennedy  | Aug 20, 2021  | 3.07     | 540.4             | 626.6    | 531.3       |
| Kennedy  | Sept 10, 2021 | 3.23     | 669.7             | 663.6    | 657.8       |
| Kennedy  | Sept 24, 2021 | 2.59     | 521.2             | 509.4    | 429.1       |

Storm 2
Kennedy Drive Wetland

Storm 3
Kennedy Drive Wetland

Storm 4
Kennedy Drive Wetland

Storm 5
Kennedy Drive Wetland

Storm 6
Kennedy Drive Wetland

Storm 8
Kennedy Drive Wetland

Storm 9
Kennedy Drive Wetland

Storm 10 Kennedy Drive Wetland

Storm 11 Kennedy Drive Wetland

Storm 12 Kennedy Drive Wetland

Storm 14 Kennedy Drive Wetland

Storm 15
Kennedy Drive Wetland

Storm 3
Kennedy Drive Wetland

Storm 4
Kennedy Drive Wetland

Storm 5
Kennedy Drive Wetland

Storm 6
Kennedy Drive Wetland

Storm 7
Kennedy Drive Wetland

Storm 8
Kennedy Drive Wetland

Storm 9
Kennedy Drive Wetland

Storm 10 Kennedy Drive Wetland