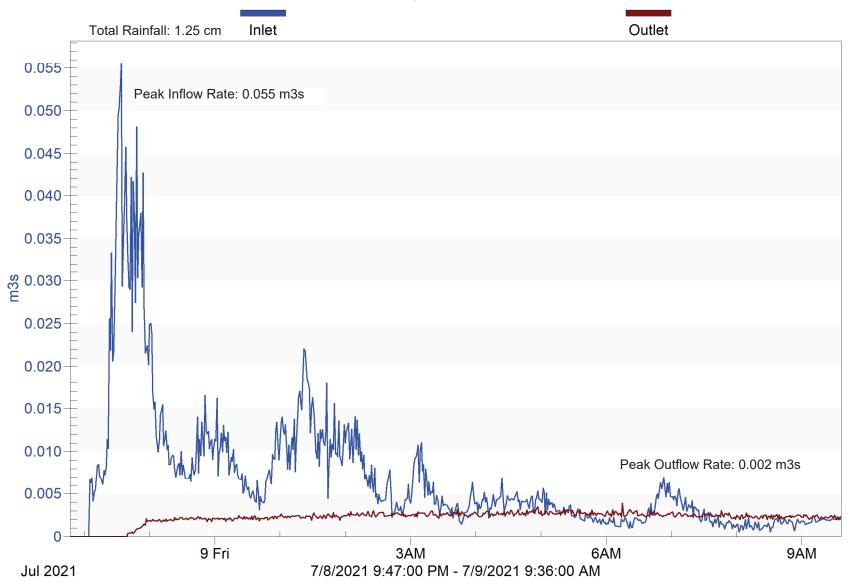

**Figure S2.** Kennedy Drive SGW over time. Year 1 photos are on the top, and Year 2, 2021, on the bottom.

**Table S1.** Rainfall and flow volumes for the storm events monitored in this study.

| Site     | Date          | Rainfall | Inlet volume (m³) |          | Outlet      |
|----------|---------------|----------|-------------------|----------|-------------|
|          |               | (cm)     |                   |          | volume (m³) |
|          |               |          | Measured          | Modelled | Measured    |
| Fairview | June 25, 2020 | 0.66     | 69.0              | 3.7      | 0           |
| Fairview | Aug 5, 2020   | 5.16     | 1626.5            | 1793.5   | 959.4       |
| Fairview | Oct 1, 2020   | 4.75     | 991.1             | 1548.0   | 741.2       |
| Fairview | Oct 8, 2020   | 1.35     | 365.7             | 56.7     | 99.0        |
| Fairview | Oct 13, 2020  | 0.56     | 60.8              | 2.5      | 1.2         |
| Fairview | Oct 22, 2020  | 1.19     | 237.5             | 33.3     | 187.6       |
| Fairview | July 19, 2021 | 4.90     | 750.2             | 1638.1   | 180.5       |
| Fairview | July 22, 2021 | 3.45     | 870.7             | 848.6    | 518.8       |
| Fairview | July 30, 2021 | 0.46     | 272.5             | 2.5      | 0           |
| Fairview | Aug 2, 2021   | 2.54     | 584.3             | 457.6    | 141.7       |
| Fairview | Aug 20, 2021  | 2.06     | 442.3             | 257.8    | 87.9        |
| Fairview | Oct 27, 2021  | 2.24     | 566.4             | 325.6    | 228.7       |
| Kennedy  | July 10, 2020 | 0.71     | 39.2              | 80.2     | 55.6        |
| Kennedy  | July 12, 2020 | 0.79     | 76.4              | 97.4     | 58.8        |
| Kennedy  | July 17, 2020 | 0.51     | 43.2              | 38.2     | 53.0        |
| Kennedy  | July 24, 2020 | 0.81     | 91.8              | 103.6    | 56.7        |
| Kennedy  | Aug 5, 2020   | 6.20     | 1268.2            | 1391.4   | 1057.0      |
| Kennedy  | Aug 26, 2020  | 0.81     | 124.3             | 103.6    | 85.8        |
| Kennedy  | Aug 29, 2020  | 1.52     | 300.6             | 301.0    | 279.1       |
| Kennedy  | Sept 14, 2020 | 0.53     | 34.8              | 41.9     | 35.3        |
| Kennedy  | Oct 1, 2020   | 5.49     | 1136.5            | 1216.2   | 1001.0      |
| Kennedy  | Oct 8, 2020   | 0.74     | 103.5             | 85.1     | 94.0        |
| Kennedy  | Oct 16, 2020  | 2.18     | 488.9             | 507.0    | 363.8       |
| Kennedy  | Oct 22, 2020  | 1.19     | 182.2             | 204.8    | 114.5       |
| Kennedy  | July 9, 2021  | 1.24     | 292.1             | 219.6    | 98.5        |
| Kennedy  | July 19, 2021 | 5.69     | 938.2             | 1265.5   | 865.7       |
| Kennedy  | July 22, 2021 | 2.46     | 623.3             | 597.0    | 531.7       |
| Kennedy  | July 30, 2021 | 1.91     | 317.6             | 418.1    | 297.2       |
| Kennedy  | Aug 2, 2021   | 1.80     | 393.9             | 387.3    | 366.1       |
| Kennedy  | Aug 20, 2021  | 3.07     | 540.4             | 626.6    | 531.3       |
| Kennedy  | Sept 10, 2021 | 3.23     | 669.7             | 663.6    | 657.8       |
| Kennedy  | Sept 24, 2021 | 2.59     | 521.2             | 509.4    | 429.1       |

Storm 10 Kennedy Drive Wetland

Storm 11 Kennedy Drive Wetland

Storm 12 Kennedy Drive Wetland

Storm 14 Kennedy Drive Wetland

Storm 15
Kennedy Drive Wetland

Storm 3
Kennedy Drive Wetland

Storm 4
Kennedy Drive Wetland

Storm 5
Kennedy Drive Wetland

Storm 6
Kennedy Drive Wetland

Storm 7
Kennedy Drive Wetland

Storm 8
Kennedy Drive Wetland

Storm 9
Kennedy Drive Wetland

Storm 10 Kennedy Drive Wetland