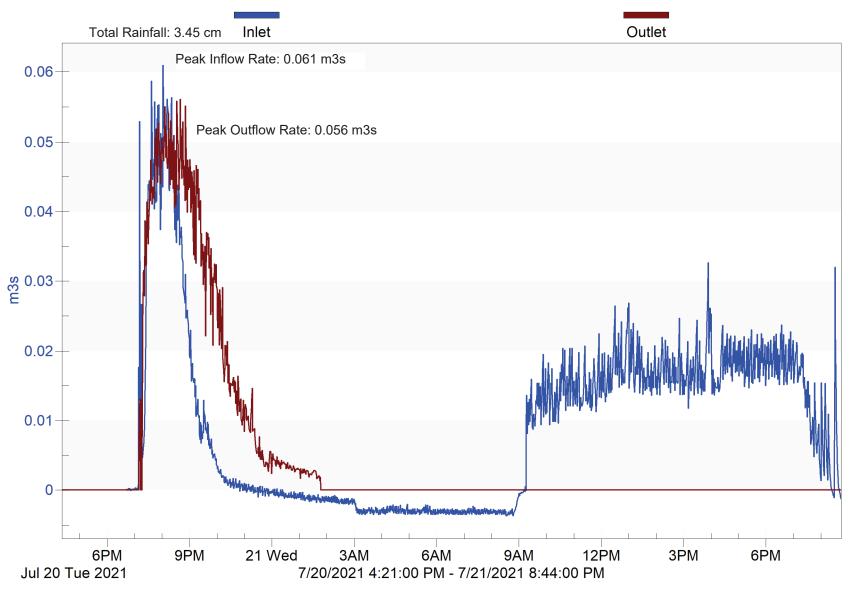

**Figure S2.** Kennedy Drive SGW over time. Year 1 photos are on the top, and Year 2, 2021, on the bottom.

**Table S1.** Rainfall and flow volumes for the storm events monitored in this study.

| Site     | Date          | Rainfall | Inlet volume (m³) |          | Outlet      |
|----------|---------------|----------|-------------------|----------|-------------|
|          |               | (cm)     |                   |          | volume (m³) |
|          |               |          | Measured          | Modelled | Measured    |
| Fairview | June 25, 2020 | 0.66     | 69.0              | 3.7      | 0           |
| Fairview | Aug 5, 2020   | 5.16     | 1626.5            | 1793.5   | 959.4       |
| Fairview | Oct 1, 2020   | 4.75     | 991.1             | 1548.0   | 741.2       |
| Fairview | Oct 8, 2020   | 1.35     | 365.7             | 56.7     | 99.0        |
| Fairview | Oct 13, 2020  | 0.56     | 60.8              | 2.5      | 1.2         |
| Fairview | Oct 22, 2020  | 1.19     | 237.5             | 33.3     | 187.6       |
| Fairview | July 19, 2021 | 4.90     | 750.2             | 1638.1   | 180.5       |
| Fairview | July 22, 2021 | 3.45     | 870.7             | 848.6    | 518.8       |
| Fairview | July 30, 2021 | 0.46     | 272.5             | 2.5      | 0           |
| Fairview | Aug 2, 2021   | 2.54     | 584.3             | 457.6    | 141.7       |
| Fairview | Aug 20, 2021  | 2.06     | 442.3             | 257.8    | 87.9        |
| Fairview | Oct 27, 2021  | 2.24     | 566.4             | 325.6    | 228.7       |
| Kennedy  | July 10, 2020 | 0.71     | 39.2              | 80.2     | 55.6        |
| Kennedy  | July 12, 2020 | 0.79     | 76.4              | 97.4     | 58.8        |
| Kennedy  | July 17, 2020 | 0.51     | 43.2              | 38.2     | 53.0        |
| Kennedy  | July 24, 2020 | 0.81     | 91.8              | 103.6    | 56.7        |
| Kennedy  | Aug 5, 2020   | 6.20     | 1268.2            | 1391.4   | 1057.0      |
| Kennedy  | Aug 26, 2020  | 0.81     | 124.3             | 103.6    | 85.8        |
| Kennedy  | Aug 29, 2020  | 1.52     | 300.6             | 301.0    | 279.1       |
| Kennedy  | Sept 14, 2020 | 0.53     | 34.8              | 41.9     | 35.3        |
| Kennedy  | Oct 1, 2020   | 5.49     | 1136.5            | 1216.2   | 1001.0      |
| Kennedy  | Oct 8, 2020   | 0.74     | 103.5             | 85.1     | 94.0        |
| Kennedy  | Oct 16, 2020  | 2.18     | 488.9             | 507.0    | 363.8       |
| Kennedy  | Oct 22, 2020  | 1.19     | 182.2             | 204.8    | 114.5       |
| Kennedy  | July 9, 2021  | 1.24     | 292.1             | 219.6    | 98.5        |
| Kennedy  | July 19, 2021 | 5.69     | 938.2             | 1265.5   | 865.7       |
| Kennedy  | July 22, 2021 | 2.46     | 623.3             | 597.0    | 531.7       |
| Kennedy  | July 30, 2021 | 1.91     | 317.6             | 418.1    | 297.2       |
| Kennedy  | Aug 2, 2021   | 1.80     | 393.9             | 387.3    | 366.1       |
| Kennedy  | Aug 20, 2021  | 3.07     | 540.4             | 626.6    | 531.3       |
| Kennedy  | Sept 10, 2021 | 3.23     | 669.7             | 663.6    | 657.8       |
| Kennedy  | Sept 24, 2021 | 2.59     | 521.2             | 509.4    | 429.1       |