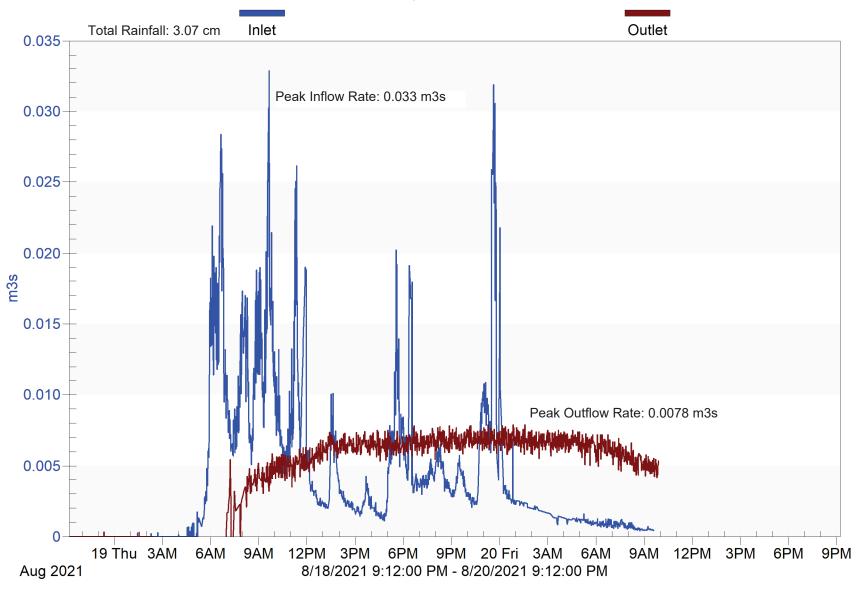

**Figure S2.** Kennedy Drive SGW over time. Year 1 photos are on the top, and Year 2, 2021, on the bottom.

**Table S1.** Rainfall and flow volumes for the storm events monitored in this study.

| Site     | Date          | Rainfall | Inlet volume (m³) |          | Outlet      |
|----------|---------------|----------|-------------------|----------|-------------|
|          |               | (cm)     |                   |          | volume (m³) |
|          |               |          | Measured          | Modelled | Measured    |
| Fairview | June 25, 2020 | 0.66     | 69.0              | 3.7      | 0           |
| Fairview | Aug 5, 2020   | 5.16     | 1626.5            | 1793.5   | 959.4       |
| Fairview | Oct 1, 2020   | 4.75     | 991.1             | 1548.0   | 741.2       |
| Fairview | Oct 8, 2020   | 1.35     | 365.7             | 56.7     | 99.0        |
| Fairview | Oct 13, 2020  | 0.56     | 60.8              | 2.5      | 1.2         |
| Fairview | Oct 22, 2020  | 1.19     | 237.5             | 33.3     | 187.6       |
| Fairview | July 19, 2021 | 4.90     | 750.2             | 1638.1   | 180.5       |
| Fairview | July 22, 2021 | 3.45     | 870.7             | 848.6    | 518.8       |
| Fairview | July 30, 2021 | 0.46     | 272.5             | 2.5      | 0           |
| Fairview | Aug 2, 2021   | 2.54     | 584.3             | 457.6    | 141.7       |
| Fairview | Aug 20, 2021  | 2.06     | 442.3             | 257.8    | 87.9        |
| Fairview | Oct 27, 2021  | 2.24     | 566.4             | 325.6    | 228.7       |
| Kennedy  | July 10, 2020 | 0.71     | 39.2              | 80.2     | 55.6        |
| Kennedy  | July 12, 2020 | 0.79     | 76.4              | 97.4     | 58.8        |
| Kennedy  | July 17, 2020 | 0.51     | 43.2              | 38.2     | 53.0        |
| Kennedy  | July 24, 2020 | 0.81     | 91.8              | 103.6    | 56.7        |
| Kennedy  | Aug 5, 2020   | 6.20     | 1268.2            | 1391.4   | 1057.0      |
| Kennedy  | Aug 26, 2020  | 0.81     | 124.3             | 103.6    | 85.8        |
| Kennedy  | Aug 29, 2020  | 1.52     | 300.6             | 301.0    | 279.1       |
| Kennedy  | Sept 14, 2020 | 0.53     | 34.8              | 41.9     | 35.3        |
| Kennedy  | Oct 1, 2020   | 5.49     | 1136.5            | 1216.2   | 1001.0      |
| Kennedy  | Oct 8, 2020   | 0.74     | 103.5             | 85.1     | 94.0        |
| Kennedy  | Oct 16, 2020  | 2.18     | 488.9             | 507.0    | 363.8       |
| Kennedy  | Oct 22, 2020  | 1.19     | 182.2             | 204.8    | 114.5       |
| Kennedy  | July 9, 2021  | 1.24     | 292.1             | 219.6    | 98.5        |
| Kennedy  | July 19, 2021 | 5.69     | 938.2             | 1265.5   | 865.7       |
| Kennedy  | July 22, 2021 | 2.46     | 623.3             | 597.0    | 531.7       |
| Kennedy  | July 30, 2021 | 1.91     | 317.6             | 418.1    | 297.2       |
| Kennedy  | Aug 2, 2021   | 1.80     | 393.9             | 387.3    | 366.1       |
| Kennedy  | Aug 20, 2021  | 3.07     | 540.4             | 626.6    | 531.3       |
| Kennedy  | Sept 10, 2021 | 3.23     | 669.7             | 663.6    | 657.8       |
| Kennedy  | Sept 24, 2021 | 2.59     | 521.2             | 509.4    | 429.1       |

Storm 5
Kennedy Drive Wetland

Storm 6
Kennedy Drive Wetland

Storm 7
Kennedy Drive Wetland

Storm 8
Kennedy Drive Wetland

Storm 9
Kennedy Drive Wetland

Storm 10 Kennedy Drive Wetland