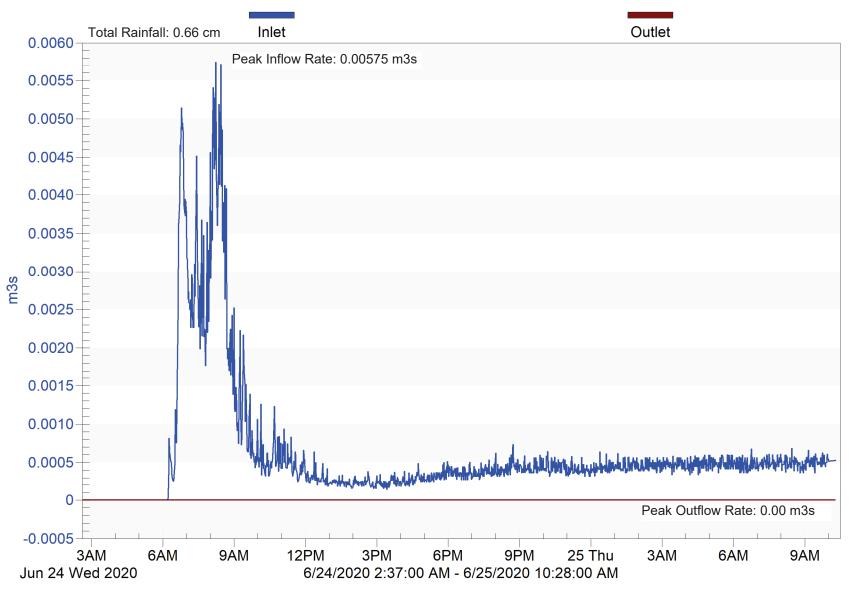

Eupatorium perfoliatum (Boneset)

Sagittaria latifolia (Broadleaf arrowhead)

Storm 1
Fairview Drive Wetland

Storm 6
Fairview Drive Wetland

Storm 11
Fairview Drive Wetland

Storm 12
Fairview Drive Wetland

Storm 13
Fairview Drive Wetland

Storm 15
Fairview Drive Wetland

Storm 4
Fairview Drive Wetland

Storm 5
Fairview Drive Wetland

Storm 6
Fairview Drive Wetland

Storm 7
Fairview Drive Wetland

Storm 8
Fairview Drive Wetland

Storm 11
Fairview Drive Wetland