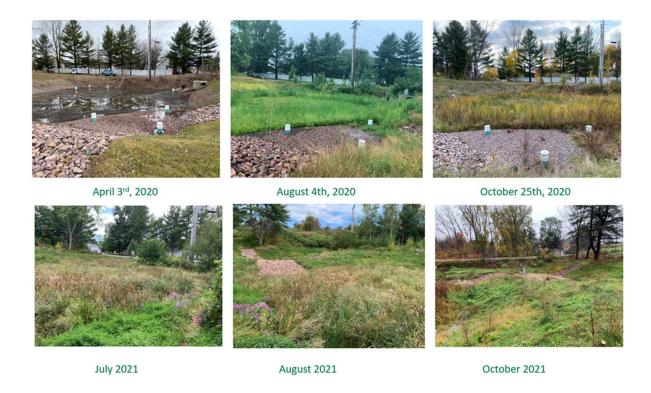

<sup>&</sup>lt;sup>c.</sup> Gund Institute for Environment, University of Vermont, Burlington, VT, USA 05405

<sup>&</sup>lt;sup>d.</sup> Watershed Consulting Associates LLC, Burlington, VT, USA 05401

Figure S1. Fairview Drive SGW over time. Year 1 photos are on the top, and Year 2, 2021, on the bottom.