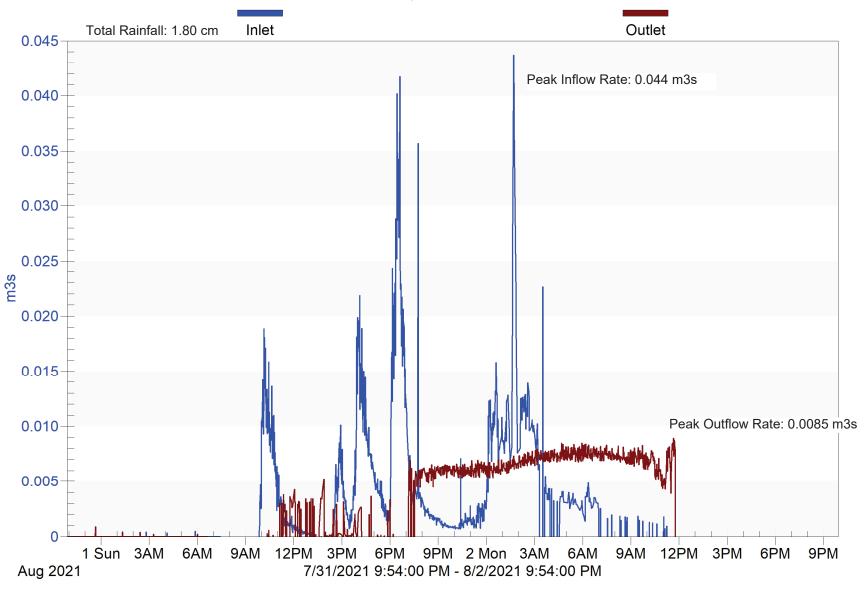

**Figure S2.** Kennedy Drive SGW over time. Year 1 photos are on the top, and Year 2, 2021, on the bottom.

**Table S1.** Rainfall and flow volumes for the storm events monitored in this study.

| Site     | Date          | Rainfall | Inlet volume (m³) |          | Outlet      |
|----------|---------------|----------|-------------------|----------|-------------|
|          |               | (cm)     |                   |          | volume (m³) |
|          |               |          | Measured          | Modelled | Measured    |
| Fairview | June 25, 2020 | 0.66     | 69.0              | 3.7      | 0           |
| Fairview | Aug 5, 2020   | 5.16     | 1626.5            | 1793.5   | 959.4       |
| Fairview | Oct 1, 2020   | 4.75     | 991.1             | 1548.0   | 741.2       |
| Fairview | Oct 8, 2020   | 1.35     | 365.7             | 56.7     | 99.0        |
| Fairview | Oct 13, 2020  | 0.56     | 60.8              | 2.5      | 1.2         |
| Fairview | Oct 22, 2020  | 1.19     | 237.5             | 33.3     | 187.6       |
| Fairview | July 19, 2021 | 4.90     | 750.2             | 1638.1   | 180.5       |
| Fairview | July 22, 2021 | 3.45     | 870.7             | 848.6    | 518.8       |
| Fairview | July 30, 2021 | 0.46     | 272.5             | 2.5      | 0           |
| Fairview | Aug 2, 2021   | 2.54     | 584.3             | 457.6    | 141.7       |
| Fairview | Aug 20, 2021  | 2.06     | 442.3             | 257.8    | 87.9        |
| Fairview | Oct 27, 2021  | 2.24     | 566.4             | 325.6    | 228.7       |
| Kennedy  | July 10, 2020 | 0.71     | 39.2              | 80.2     | 55.6        |
| Kennedy  | July 12, 2020 | 0.79     | 76.4              | 97.4     | 58.8        |
| Kennedy  | July 17, 2020 | 0.51     | 43.2              | 38.2     | 53.0        |
| Kennedy  | July 24, 2020 | 0.81     | 91.8              | 103.6    | 56.7        |
| Kennedy  | Aug 5, 2020   | 6.20     | 1268.2            | 1391.4   | 1057.0      |
| Kennedy  | Aug 26, 2020  | 0.81     | 124.3             | 103.6    | 85.8        |
| Kennedy  | Aug 29, 2020  | 1.52     | 300.6             | 301.0    | 279.1       |
| Kennedy  | Sept 14, 2020 | 0.53     | 34.8              | 41.9     | 35.3        |
| Kennedy  | Oct 1, 2020   | 5.49     | 1136.5            | 1216.2   | 1001.0      |
| Kennedy  | Oct 8, 2020   | 0.74     | 103.5             | 85.1     | 94.0        |
| Kennedy  | Oct 16, 2020  | 2.18     | 488.9             | 507.0    | 363.8       |
| Kennedy  | Oct 22, 2020  | 1.19     | 182.2             | 204.8    | 114.5       |
| Kennedy  | July 9, 2021  | 1.24     | 292.1             | 219.6    | 98.5        |
| Kennedy  | July 19, 2021 | 5.69     | 938.2             | 1265.5   | 865.7       |
| Kennedy  | July 22, 2021 | 2.46     | 623.3             | 597.0    | 531.7       |
| Kennedy  | July 30, 2021 | 1.91     | 317.6             | 418.1    | 297.2       |
| Kennedy  | Aug 2, 2021   | 1.80     | 393.9             | 387.3    | 366.1       |
| Kennedy  | Aug 20, 2021  | 3.07     | 540.4             | 626.6    | 531.3       |
| Kennedy  | Sept 10, 2021 | 3.23     | 669.7             | 663.6    | 657.8       |
| Kennedy  | Sept 24, 2021 | 2.59     | 521.2             | 509.4    | 429.1       |

Storm 10 Kennedy Drive Wetland

Storm 11 Kennedy Drive Wetland

Storm 12 Kennedy Drive Wetland

Storm 14 Kennedy Drive Wetland

Storm 15
Kennedy Drive Wetland

Storm 3
Kennedy Drive Wetland

Storm 4
Kennedy Drive Wetland