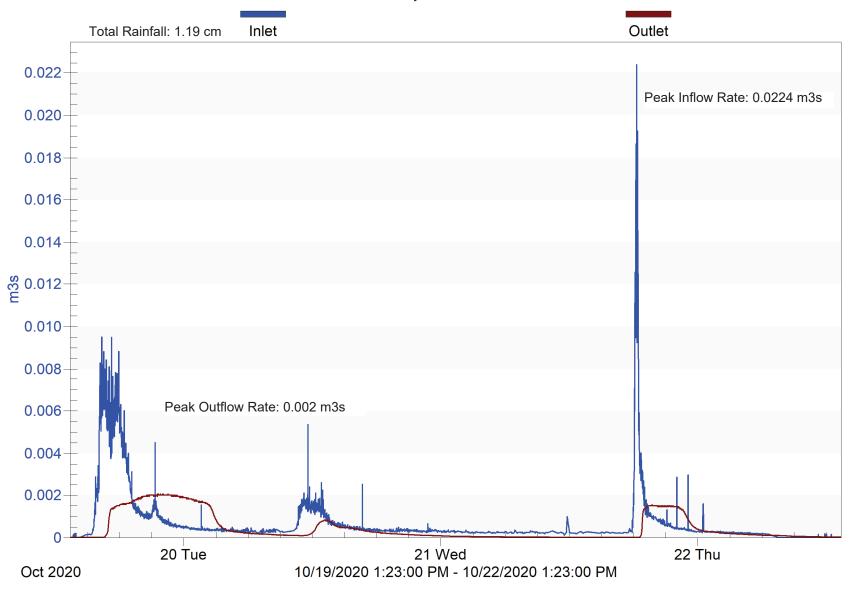

**Figure S2.** Kennedy Drive SGW over time. Year 1 photos are on the top, and Year 2, 2021, on the bottom.

**Table S1.** Rainfall and flow volumes for the storm events monitored in this study.

| Site     | Date          | Rainfall | Inlet volume (m³) |          | Outlet      |
|----------|---------------|----------|-------------------|----------|-------------|
|          |               | (cm)     |                   |          | volume (m³) |
|          |               |          | Measured          | Modelled | Measured    |
| Fairview | June 25, 2020 | 0.66     | 69.0              | 3.7      | 0           |
| Fairview | Aug 5, 2020   | 5.16     | 1626.5            | 1793.5   | 959.4       |
| Fairview | Oct 1, 2020   | 4.75     | 991.1             | 1548.0   | 741.2       |
| Fairview | Oct 8, 2020   | 1.35     | 365.7             | 56.7     | 99.0        |
| Fairview | Oct 13, 2020  | 0.56     | 60.8              | 2.5      | 1.2         |
| Fairview | Oct 22, 2020  | 1.19     | 237.5             | 33.3     | 187.6       |
| Fairview | July 19, 2021 | 4.90     | 750.2             | 1638.1   | 180.5       |
| Fairview | July 22, 2021 | 3.45     | 870.7             | 848.6    | 518.8       |
| Fairview | July 30, 2021 | 0.46     | 272.5             | 2.5      | 0           |
| Fairview | Aug 2, 2021   | 2.54     | 584.3             | 457.6    | 141.7       |
| Fairview | Aug 20, 2021  | 2.06     | 442.3             | 257.8    | 87.9        |
| Fairview | Oct 27, 2021  | 2.24     | 566.4             | 325.6    | 228.7       |
| Kennedy  | July 10, 2020 | 0.71     | 39.2              | 80.2     | 55.6        |
| Kennedy  | July 12, 2020 | 0.79     | 76.4              | 97.4     | 58.8        |
| Kennedy  | July 17, 2020 | 0.51     | 43.2              | 38.2     | 53.0        |
| Kennedy  | July 24, 2020 | 0.81     | 91.8              | 103.6    | 56.7        |
| Kennedy  | Aug 5, 2020   | 6.20     | 1268.2            | 1391.4   | 1057.0      |
| Kennedy  | Aug 26, 2020  | 0.81     | 124.3             | 103.6    | 85.8        |
| Kennedy  | Aug 29, 2020  | 1.52     | 300.6             | 301.0    | 279.1       |
| Kennedy  | Sept 14, 2020 | 0.53     | 34.8              | 41.9     | 35.3        |
| Kennedy  | Oct 1, 2020   | 5.49     | 1136.5            | 1216.2   | 1001.0      |
| Kennedy  | Oct 8, 2020   | 0.74     | 103.5             | 85.1     | 94.0        |
| Kennedy  | Oct 16, 2020  | 2.18     | 488.9             | 507.0    | 363.8       |
| Kennedy  | Oct 22, 2020  | 1.19     | 182.2             | 204.8    | 114.5       |
| Kennedy  | July 9, 2021  | 1.24     | 292.1             | 219.6    | 98.5        |
| Kennedy  | July 19, 2021 | 5.69     | 938.2             | 1265.5   | 865.7       |
| Kennedy  | July 22, 2021 | 2.46     | 623.3             | 597.0    | 531.7       |
| Kennedy  | July 30, 2021 | 1.91     | 317.6             | 418.1    | 297.2       |
| Kennedy  | Aug 2, 2021   | 1.80     | 393.9             | 387.3    | 366.1       |
| Kennedy  | Aug 20, 2021  | 3.07     | 540.4             | 626.6    | 531.3       |
| Kennedy  | Sept 10, 2021 | 3.23     | 669.7             | 663.6    | 657.8       |
| Kennedy  | Sept 24, 2021 | 2.59     | 521.2             | 509.4    | 429.1       |

Storm 10 Kennedy Drive Wetland

Storm 11 Kennedy Drive Wetland

Storm 12 Kennedy Drive Wetland

Storm 14 Kennedy Drive Wetland

Storm 15
Kennedy Drive Wetland

Storm 3
Kennedy Drive Wetland

Storm 4
Kennedy Drive Wetland

Storm 5
Kennedy Drive Wetland

Storm 6
Kennedy Drive Wetland

Storm 7
Kennedy Drive Wetland

Storm 8
Kennedy Drive Wetland

Storm 9
Kennedy Drive Wetland

Storm 10 Kennedy Drive Wetland