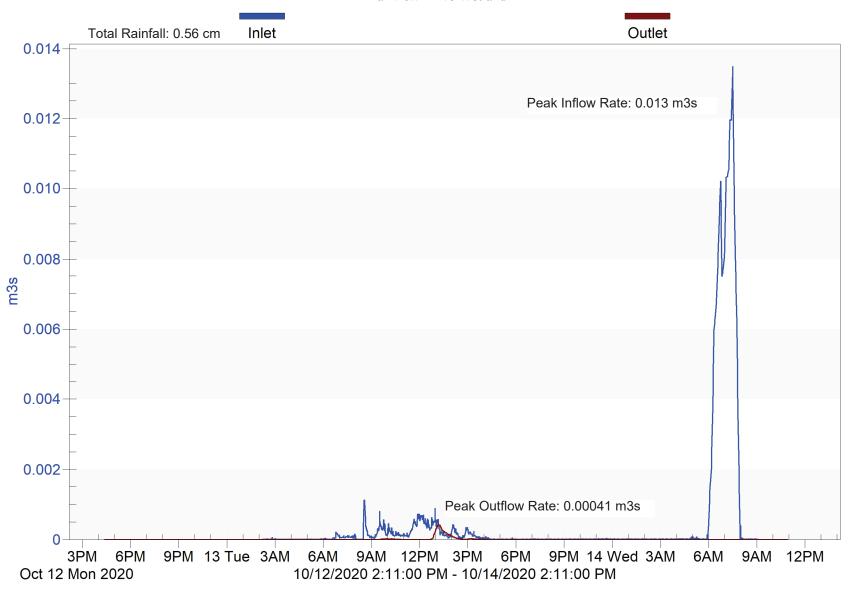

**Figure S2.** Kennedy Drive SGW over time. Year 1 photos are on the top, and Year 2, 2021, on the bottom.

**Table S1.** Rainfall and flow volumes for the storm events monitored in this study.

| Site     | Date          | Rainfall | Inlet volume (m³) |          | Outlet      |
|----------|---------------|----------|-------------------|----------|-------------|
|          |               | (cm)     |                   |          | volume (m³) |
|          |               |          | Measured          | Modelled | Measured    |
| Fairview | June 25, 2020 | 0.66     | 69.0              | 3.7      | 0           |
| Fairview | Aug 5, 2020   | 5.16     | 1626.5            | 1793.5   | 959.4       |
| Fairview | Oct 1, 2020   | 4.75     | 991.1             | 1548.0   | 741.2       |
| Fairview | Oct 8, 2020   | 1.35     | 365.7             | 56.7     | 99.0        |
| Fairview | Oct 13, 2020  | 0.56     | 60.8              | 2.5      | 1.2         |
| Fairview | Oct 22, 2020  | 1.19     | 237.5             | 33.3     | 187.6       |
| Fairview | July 19, 2021 | 4.90     | 750.2             | 1638.1   | 180.5       |
| Fairview | July 22, 2021 | 3.45     | 870.7             | 848.6    | 518.8       |
| Fairview | July 30, 2021 | 0.46     | 272.5             | 2.5      | 0           |
| Fairview | Aug 2, 2021   | 2.54     | 584.3             | 457.6    | 141.7       |
| Fairview | Aug 20, 2021  | 2.06     | 442.3             | 257.8    | 87.9        |
| Fairview | Oct 27, 2021  | 2.24     | 566.4             | 325.6    | 228.7       |
| Kennedy  | July 10, 2020 | 0.71     | 39.2              | 80.2     | 55.6        |
| Kennedy  | July 12, 2020 | 0.79     | 76.4              | 97.4     | 58.8        |
| Kennedy  | July 17, 2020 | 0.51     | 43.2              | 38.2     | 53.0        |
| Kennedy  | July 24, 2020 | 0.81     | 91.8              | 103.6    | 56.7        |
| Kennedy  | Aug 5, 2020   | 6.20     | 1268.2            | 1391.4   | 1057.0      |
| Kennedy  | Aug 26, 2020  | 0.81     | 124.3             | 103.6    | 85.8        |
| Kennedy  | Aug 29, 2020  | 1.52     | 300.6             | 301.0    | 279.1       |
| Kennedy  | Sept 14, 2020 | 0.53     | 34.8              | 41.9     | 35.3        |
| Kennedy  | Oct 1, 2020   | 5.49     | 1136.5            | 1216.2   | 1001.0      |
| Kennedy  | Oct 8, 2020   | 0.74     | 103.5             | 85.1     | 94.0        |
| Kennedy  | Oct 16, 2020  | 2.18     | 488.9             | 507.0    | 363.8       |
| Kennedy  | Oct 22, 2020  | 1.19     | 182.2             | 204.8    | 114.5       |
| Kennedy  | July 9, 2021  | 1.24     | 292.1             | 219.6    | 98.5        |
| Kennedy  | July 19, 2021 | 5.69     | 938.2             | 1265.5   | 865.7       |
| Kennedy  | July 22, 2021 | 2.46     | 623.3             | 597.0    | 531.7       |
| Kennedy  | July 30, 2021 | 1.91     | 317.6             | 418.1    | 297.2       |
| Kennedy  | Aug 2, 2021   | 1.80     | 393.9             | 387.3    | 366.1       |
| Kennedy  | Aug 20, 2021  | 3.07     | 540.4             | 626.6    | 531.3       |
| Kennedy  | Sept 10, 2021 | 3.23     | 669.7             | 663.6    | 657.8       |
| Kennedy  | Sept 24, 2021 | 2.59     | 521.2             | 509.4    | 429.1       |

Eupatorium perfoliatum (Boneset)

Sagittaria latifolia (Broadleaf arrowhead)

Storm 1
Fairview Drive Wetland

Storm 6
Fairview Drive Wetland

Storm 11
Fairview Drive Wetland

Storm 12
Fairview Drive Wetland

Storm 13
Fairview Drive Wetland

Storm 15
Fairview Drive Wetland

Storm 4
Fairview Drive Wetland

Storm 5
Fairview Drive Wetland

Storm 6
Fairview Drive Wetland

Storm 7
Fairview Drive Wetland

Storm 8
Fairview Drive Wetland

Storm 11
Fairview Drive Wetland