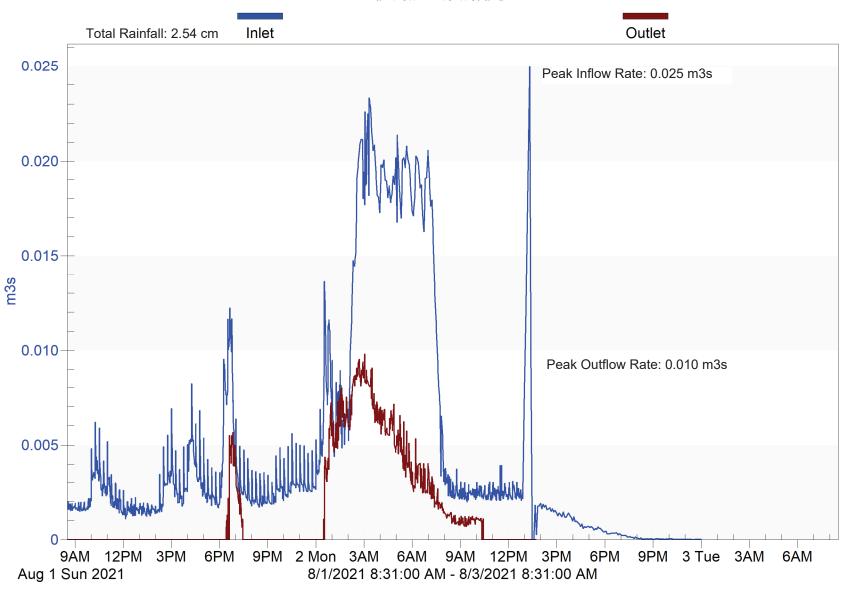

**Figure S2.** Kennedy Drive SGW over time. Year 1 photos are on the top, and Year 2, 2021, on the bottom.

**Table S1.** Rainfall and flow volumes for the storm events monitored in this study.

| Site     | Date          | Rainfall | Inlet volume (m³) |          | Outlet      |
|----------|---------------|----------|-------------------|----------|-------------|
|          |               | (cm)     |                   |          | volume (m³) |
|          |               |          | Measured          | Modelled | Measured    |
| Fairview | June 25, 2020 | 0.66     | 69.0              | 3.7      | 0           |
| Fairview | Aug 5, 2020   | 5.16     | 1626.5            | 1793.5   | 959.4       |
| Fairview | Oct 1, 2020   | 4.75     | 991.1             | 1548.0   | 741.2       |
| Fairview | Oct 8, 2020   | 1.35     | 365.7             | 56.7     | 99.0        |
| Fairview | Oct 13, 2020  | 0.56     | 60.8              | 2.5      | 1.2         |
| Fairview | Oct 22, 2020  | 1.19     | 237.5             | 33.3     | 187.6       |
| Fairview | July 19, 2021 | 4.90     | 750.2             | 1638.1   | 180.5       |
| Fairview | July 22, 2021 | 3.45     | 870.7             | 848.6    | 518.8       |
| Fairview | July 30, 2021 | 0.46     | 272.5             | 2.5      | 0           |
| Fairview | Aug 2, 2021   | 2.54     | 584.3             | 457.6    | 141.7       |
| Fairview | Aug 20, 2021  | 2.06     | 442.3             | 257.8    | 87.9        |
| Fairview | Oct 27, 2021  | 2.24     | 566.4             | 325.6    | 228.7       |
| Kennedy  | July 10, 2020 | 0.71     | 39.2              | 80.2     | 55.6        |
| Kennedy  | July 12, 2020 | 0.79     | 76.4              | 97.4     | 58.8        |
| Kennedy  | July 17, 2020 | 0.51     | 43.2              | 38.2     | 53.0        |
| Kennedy  | July 24, 2020 | 0.81     | 91.8              | 103.6    | 56.7        |
| Kennedy  | Aug 5, 2020   | 6.20     | 1268.2            | 1391.4   | 1057.0      |
| Kennedy  | Aug 26, 2020  | 0.81     | 124.3             | 103.6    | 85.8        |
| Kennedy  | Aug 29, 2020  | 1.52     | 300.6             | 301.0    | 279.1       |
| Kennedy  | Sept 14, 2020 | 0.53     | 34.8              | 41.9     | 35.3        |
| Kennedy  | Oct 1, 2020   | 5.49     | 1136.5            | 1216.2   | 1001.0      |
| Kennedy  | Oct 8, 2020   | 0.74     | 103.5             | 85.1     | 94.0        |
| Kennedy  | Oct 16, 2020  | 2.18     | 488.9             | 507.0    | 363.8       |
| Kennedy  | Oct 22, 2020  | 1.19     | 182.2             | 204.8    | 114.5       |
| Kennedy  | July 9, 2021  | 1.24     | 292.1             | 219.6    | 98.5        |
| Kennedy  | July 19, 2021 | 5.69     | 938.2             | 1265.5   | 865.7       |
| Kennedy  | July 22, 2021 | 2.46     | 623.3             | 597.0    | 531.7       |
| Kennedy  | July 30, 2021 | 1.91     | 317.6             | 418.1    | 297.2       |
| Kennedy  | Aug 2, 2021   | 1.80     | 393.9             | 387.3    | 366.1       |
| Kennedy  | Aug 20, 2021  | 3.07     | 540.4             | 626.6    | 531.3       |
| Kennedy  | Sept 10, 2021 | 3.23     | 669.7             | 663.6    | 657.8       |
| Kennedy  | Sept 24, 2021 | 2.59     | 521.2             | 509.4    | 429.1       |