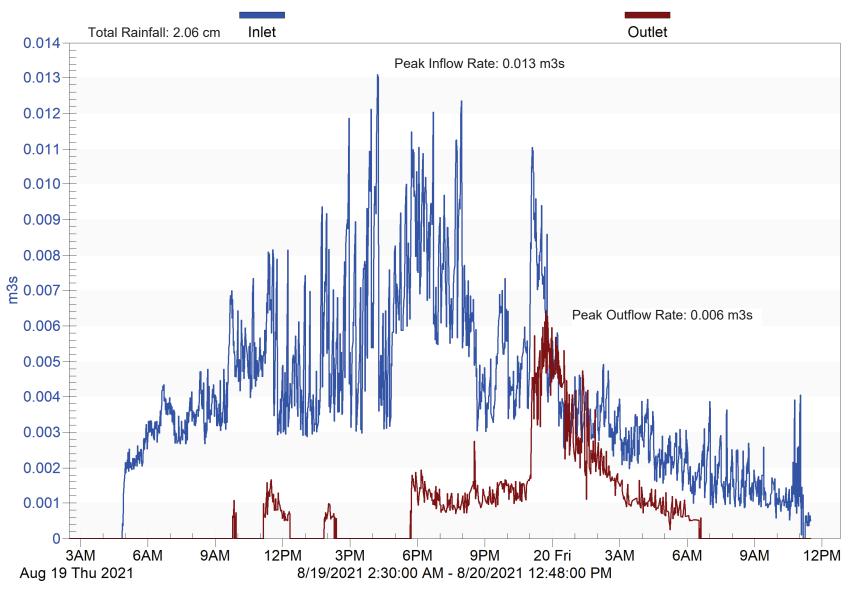

**Figure S2.** Kennedy Drive SGW over time. Year 1 photos are on the top, and Year 2, 2021, on the bottom.

**Table S1.** Rainfall and flow volumes for the storm events monitored in this study.

| Site     | Date          | Rainfall | Inlet volume (m³) |          | Outlet      |
|----------|---------------|----------|-------------------|----------|-------------|
|          |               | (cm)     |                   |          | volume (m³) |
|          |               |          | Measured          | Modelled | Measured    |
| Fairview | June 25, 2020 | 0.66     | 69.0              | 3.7      | 0           |
| Fairview | Aug 5, 2020   | 5.16     | 1626.5            | 1793.5   | 959.4       |
| Fairview | Oct 1, 2020   | 4.75     | 991.1             | 1548.0   | 741.2       |
| Fairview | Oct 8, 2020   | 1.35     | 365.7             | 56.7     | 99.0        |
| Fairview | Oct 13, 2020  | 0.56     | 60.8              | 2.5      | 1.2         |
| Fairview | Oct 22, 2020  | 1.19     | 237.5             | 33.3     | 187.6       |
| Fairview | July 19, 2021 | 4.90     | 750.2             | 1638.1   | 180.5       |
| Fairview | July 22, 2021 | 3.45     | 870.7             | 848.6    | 518.8       |
| Fairview | July 30, 2021 | 0.46     | 272.5             | 2.5      | 0           |
| Fairview | Aug 2, 2021   | 2.54     | 584.3             | 457.6    | 141.7       |
| Fairview | Aug 20, 2021  | 2.06     | 442.3             | 257.8    | 87.9        |
| Fairview | Oct 27, 2021  | 2.24     | 566.4             | 325.6    | 228.7       |
| Kennedy  | July 10, 2020 | 0.71     | 39.2              | 80.2     | 55.6        |
| Kennedy  | July 12, 2020 | 0.79     | 76.4              | 97.4     | 58.8        |
| Kennedy  | July 17, 2020 | 0.51     | 43.2              | 38.2     | 53.0        |
| Kennedy  | July 24, 2020 | 0.81     | 91.8              | 103.6    | 56.7        |
| Kennedy  | Aug 5, 2020   | 6.20     | 1268.2            | 1391.4   | 1057.0      |
| Kennedy  | Aug 26, 2020  | 0.81     | 124.3             | 103.6    | 85.8        |
| Kennedy  | Aug 29, 2020  | 1.52     | 300.6             | 301.0    | 279.1       |
| Kennedy  | Sept 14, 2020 | 0.53     | 34.8              | 41.9     | 35.3        |
| Kennedy  | Oct 1, 2020   | 5.49     | 1136.5            | 1216.2   | 1001.0      |
| Kennedy  | Oct 8, 2020   | 0.74     | 103.5             | 85.1     | 94.0        |
| Kennedy  | Oct 16, 2020  | 2.18     | 488.9             | 507.0    | 363.8       |
| Kennedy  | Oct 22, 2020  | 1.19     | 182.2             | 204.8    | 114.5       |
| Kennedy  | July 9, 2021  | 1.24     | 292.1             | 219.6    | 98.5        |
| Kennedy  | July 19, 2021 | 5.69     | 938.2             | 1265.5   | 865.7       |
| Kennedy  | July 22, 2021 | 2.46     | 623.3             | 597.0    | 531.7       |
| Kennedy  | July 30, 2021 | 1.91     | 317.6             | 418.1    | 297.2       |
| Kennedy  | Aug 2, 2021   | 1.80     | 393.9             | 387.3    | 366.1       |
| Kennedy  | Aug 20, 2021  | 3.07     | 540.4             | 626.6    | 531.3       |
| Kennedy  | Sept 10, 2021 | 3.23     | 669.7             | 663.6    | 657.8       |
| Kennedy  | Sept 24, 2021 | 2.59     | 521.2             | 509.4    | 429.1       |

Eupatorium perfoliatum (Boneset)

Sagittaria latifolia (Broadleaf arrowhead)

Storm 1
Fairview Drive Wetland

Storm 6
Fairview Drive Wetland

Storm 11
Fairview Drive Wetland

Storm 12
Fairview Drive Wetland

Storm 13
Fairview Drive Wetland

Storm 15
Fairview Drive Wetland

Storm 4
Fairview Drive Wetland

Storm 5
Fairview Drive Wetland

Storm 6
Fairview Drive Wetland

Storm 7
Fairview Drive Wetland

Storm 8
Fairview Drive Wetland

Storm 11
Fairview Drive Wetland