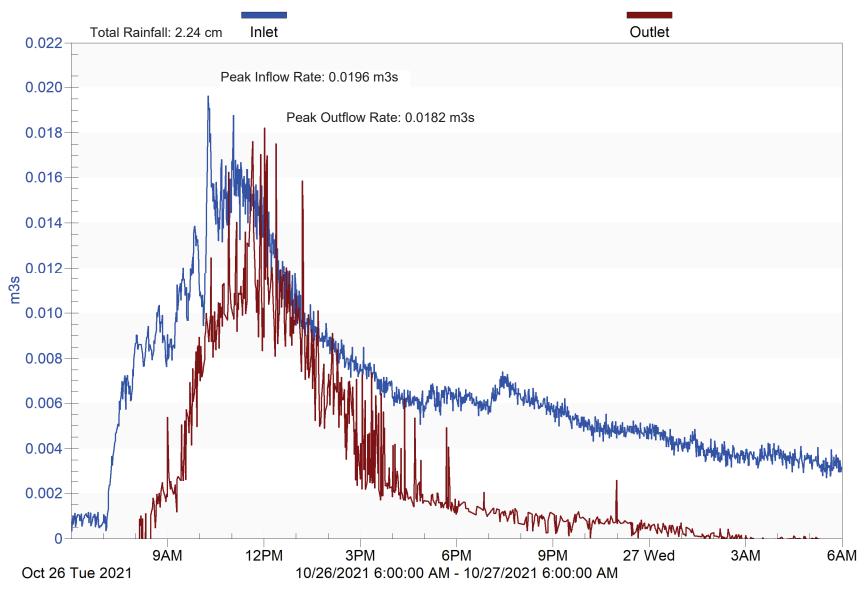

**Figure S2.** Kennedy Drive SGW over time. Year 1 photos are on the top, and Year 2, 2021, on the bottom.

**Table S1.** Rainfall and flow volumes for the storm events monitored in this study.

| Site     | Date          | Rainfall | Inlet volume (m³) |          | Outlet      |
|----------|---------------|----------|-------------------|----------|-------------|
|          |               | (cm)     |                   |          | volume (m³) |
|          |               |          | Measured          | Modelled | Measured    |
| Fairview | June 25, 2020 | 0.66     | 69.0              | 3.7      | 0           |
| Fairview | Aug 5, 2020   | 5.16     | 1626.5            | 1793.5   | 959.4       |
| Fairview | Oct 1, 2020   | 4.75     | 991.1             | 1548.0   | 741.2       |
| Fairview | Oct 8, 2020   | 1.35     | 365.7             | 56.7     | 99.0        |
| Fairview | Oct 13, 2020  | 0.56     | 60.8              | 2.5      | 1.2         |
| Fairview | Oct 22, 2020  | 1.19     | 237.5             | 33.3     | 187.6       |
| Fairview | July 19, 2021 | 4.90     | 750.2             | 1638.1   | 180.5       |
| Fairview | July 22, 2021 | 3.45     | 870.7             | 848.6    | 518.8       |
| Fairview | July 30, 2021 | 0.46     | 272.5             | 2.5      | 0           |
| Fairview | Aug 2, 2021   | 2.54     | 584.3             | 457.6    | 141.7       |
| Fairview | Aug 20, 2021  | 2.06     | 442.3             | 257.8    | 87.9        |
| Fairview | Oct 27, 2021  | 2.24     | 566.4             | 325.6    | 228.7       |
| Kennedy  | July 10, 2020 | 0.71     | 39.2              | 80.2     | 55.6        |
| Kennedy  | July 12, 2020 | 0.79     | 76.4              | 97.4     | 58.8        |
| Kennedy  | July 17, 2020 | 0.51     | 43.2              | 38.2     | 53.0        |
| Kennedy  | July 24, 2020 | 0.81     | 91.8              | 103.6    | 56.7        |
| Kennedy  | Aug 5, 2020   | 6.20     | 1268.2            | 1391.4   | 1057.0      |
| Kennedy  | Aug 26, 2020  | 0.81     | 124.3             | 103.6    | 85.8        |
| Kennedy  | Aug 29, 2020  | 1.52     | 300.6             | 301.0    | 279.1       |
| Kennedy  | Sept 14, 2020 | 0.53     | 34.8              | 41.9     | 35.3        |
| Kennedy  | Oct 1, 2020   | 5.49     | 1136.5            | 1216.2   | 1001.0      |
| Kennedy  | Oct 8, 2020   | 0.74     | 103.5             | 85.1     | 94.0        |
| Kennedy  | Oct 16, 2020  | 2.18     | 488.9             | 507.0    | 363.8       |
| Kennedy  | Oct 22, 2020  | 1.19     | 182.2             | 204.8    | 114.5       |
| Kennedy  | July 9, 2021  | 1.24     | 292.1             | 219.6    | 98.5        |
| Kennedy  | July 19, 2021 | 5.69     | 938.2             | 1265.5   | 865.7       |
| Kennedy  | July 22, 2021 | 2.46     | 623.3             | 597.0    | 531.7       |
| Kennedy  | July 30, 2021 | 1.91     | 317.6             | 418.1    | 297.2       |
| Kennedy  | Aug 2, 2021   | 1.80     | 393.9             | 387.3    | 366.1       |
| Kennedy  | Aug 20, 2021  | 3.07     | 540.4             | 626.6    | 531.3       |
| Kennedy  | Sept 10, 2021 | 3.23     | 669.7             | 663.6    | 657.8       |
| Kennedy  | Sept 24, 2021 | 2.59     | 521.2             | 509.4    | 429.1       |

Eupatorium perfoliatum (Boneset)

Sagittaria latifolia (Broadleaf arrowhead)

Storm 1
Fairview Drive Wetland

Storm 6
Fairview Drive Wetland

Storm 11
Fairview Drive Wetland

Storm 12
Fairview Drive Wetland

Storm 13
Fairview Drive Wetland

Storm 15
Fairview Drive Wetland

Storm 4
Fairview Drive Wetland

Storm 5
Fairview Drive Wetland

Storm 6
Fairview Drive Wetland

Storm 7
Fairview Drive Wetland

Storm 8
Fairview Drive Wetland

Storm 11
Fairview Drive Wetland