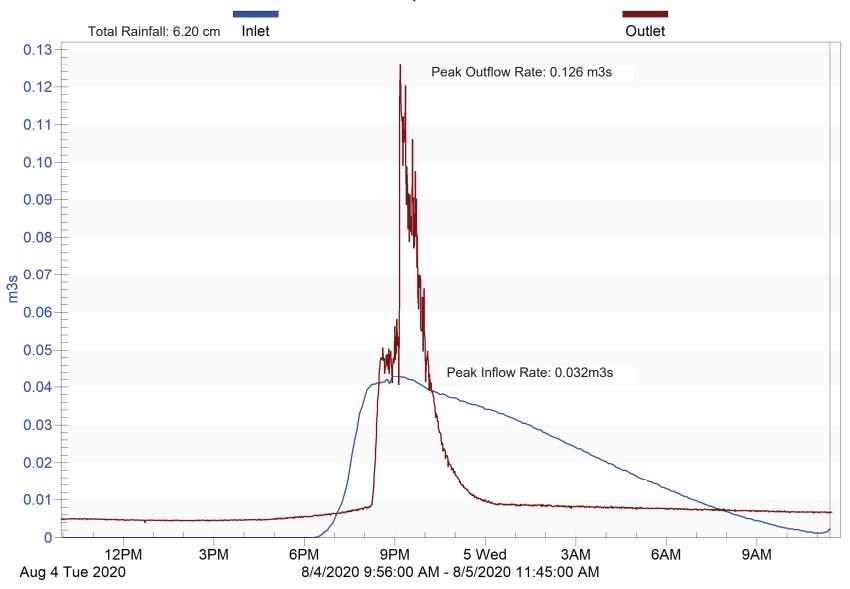

**Figure S2.** Kennedy Drive SGW over time. Year 1 photos are on the top, and Year 2, 2021, on the bottom.

**Table S1.** Rainfall and flow volumes for the storm events monitored in this study.

| Site     | Date          | Rainfall | Inlet volume (m³) |          | Outlet      |
|----------|---------------|----------|-------------------|----------|-------------|
|          |               | (cm)     |                   |          | volume (m³) |
|          |               |          | Measured          | Modelled | Measured    |
| Fairview | June 25, 2020 | 0.66     | 69.0              | 3.7      | 0           |
| Fairview | Aug 5, 2020   | 5.16     | 1626.5            | 1793.5   | 959.4       |
| Fairview | Oct 1, 2020   | 4.75     | 991.1             | 1548.0   | 741.2       |
| Fairview | Oct 8, 2020   | 1.35     | 365.7             | 56.7     | 99.0        |
| Fairview | Oct 13, 2020  | 0.56     | 60.8              | 2.5      | 1.2         |
| Fairview | Oct 22, 2020  | 1.19     | 237.5             | 33.3     | 187.6       |
| Fairview | July 19, 2021 | 4.90     | 750.2             | 1638.1   | 180.5       |
| Fairview | July 22, 2021 | 3.45     | 870.7             | 848.6    | 518.8       |
| Fairview | July 30, 2021 | 0.46     | 272.5             | 2.5      | 0           |
| Fairview | Aug 2, 2021   | 2.54     | 584.3             | 457.6    | 141.7       |
| Fairview | Aug 20, 2021  | 2.06     | 442.3             | 257.8    | 87.9        |
| Fairview | Oct 27, 2021  | 2.24     | 566.4             | 325.6    | 228.7       |
| Kennedy  | July 10, 2020 | 0.71     | 39.2              | 80.2     | 55.6        |
| Kennedy  | July 12, 2020 | 0.79     | 76.4              | 97.4     | 58.8        |
| Kennedy  | July 17, 2020 | 0.51     | 43.2              | 38.2     | 53.0        |
| Kennedy  | July 24, 2020 | 0.81     | 91.8              | 103.6    | 56.7        |
| Kennedy  | Aug 5, 2020   | 6.20     | 1268.2            | 1391.4   | 1057.0      |
| Kennedy  | Aug 26, 2020  | 0.81     | 124.3             | 103.6    | 85.8        |
| Kennedy  | Aug 29, 2020  | 1.52     | 300.6             | 301.0    | 279.1       |
| Kennedy  | Sept 14, 2020 | 0.53     | 34.8              | 41.9     | 35.3        |
| Kennedy  | Oct 1, 2020   | 5.49     | 1136.5            | 1216.2   | 1001.0      |
| Kennedy  | Oct 8, 2020   | 0.74     | 103.5             | 85.1     | 94.0        |
| Kennedy  | Oct 16, 2020  | 2.18     | 488.9             | 507.0    | 363.8       |
| Kennedy  | Oct 22, 2020  | 1.19     | 182.2             | 204.8    | 114.5       |
| Kennedy  | July 9, 2021  | 1.24     | 292.1             | 219.6    | 98.5        |
| Kennedy  | July 19, 2021 | 5.69     | 938.2             | 1265.5   | 865.7       |
| Kennedy  | July 22, 2021 | 2.46     | 623.3             | 597.0    | 531.7       |
| Kennedy  | July 30, 2021 | 1.91     | 317.6             | 418.1    | 297.2       |
| Kennedy  | Aug 2, 2021   | 1.80     | 393.9             | 387.3    | 366.1       |
| Kennedy  | Aug 20, 2021  | 3.07     | 540.4             | 626.6    | 531.3       |
| Kennedy  | Sept 10, 2021 | 3.23     | 669.7             | 663.6    | 657.8       |
| Kennedy  | Sept 24, 2021 | 2.59     | 521.2             | 509.4    | 429.1       |

Storm 2
Kennedy Drive Wetland

Storm 3
Kennedy Drive Wetland

Storm 4
Kennedy Drive Wetland

Storm 5
Kennedy Drive Wetland

Storm 6
Kennedy Drive Wetland

Storm 8
Kennedy Drive Wetland

Storm 9
Kennedy Drive Wetland

Storm 10 Kennedy Drive Wetland

Storm 11 Kennedy Drive Wetland

Storm 12 Kennedy Drive Wetland

Storm 14 Kennedy Drive Wetland

Storm 15
Kennedy Drive Wetland

Storm 3
Kennedy Drive Wetland

Storm 4
Kennedy Drive Wetland

Storm 5
Kennedy Drive Wetland

Storm 6
Kennedy Drive Wetland

Storm 7
Kennedy Drive Wetland

Storm 8
Kennedy Drive Wetland

Storm 9
Kennedy Drive Wetland

Storm 10 Kennedy Drive Wetland