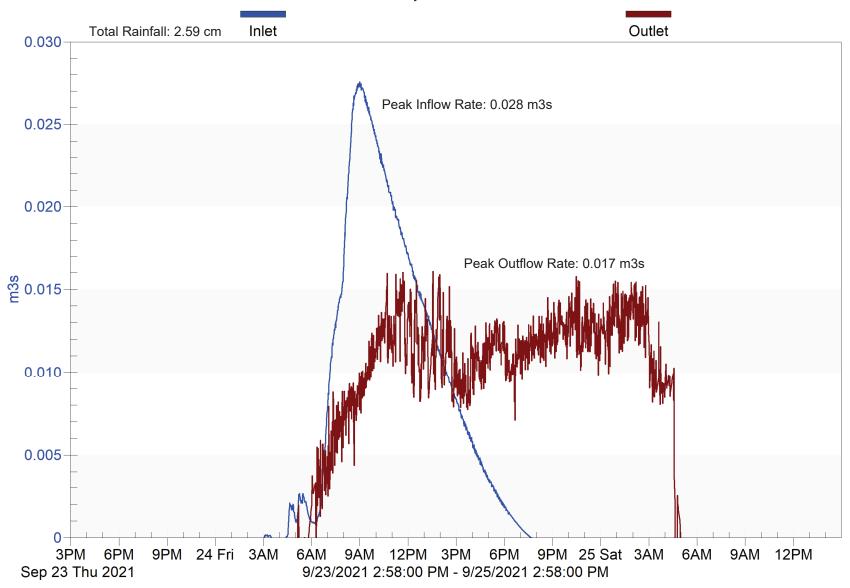

**Figure S2.** Kennedy Drive SGW over time. Year 1 photos are on the top, and Year 2, 2021, on the bottom.

**Table S1.** Rainfall and flow volumes for the storm events monitored in this study.

| Site     | Date          | Rainfall | Inlet volume (m³) |          | Outlet      |
|----------|---------------|----------|-------------------|----------|-------------|
|          |               | (cm)     |                   |          | volume (m³) |
|          |               |          | Measured          | Modelled | Measured    |
| Fairview | June 25, 2020 | 0.66     | 69.0              | 3.7      | 0           |
| Fairview | Aug 5, 2020   | 5.16     | 1626.5            | 1793.5   | 959.4       |
| Fairview | Oct 1, 2020   | 4.75     | 991.1             | 1548.0   | 741.2       |
| Fairview | Oct 8, 2020   | 1.35     | 365.7             | 56.7     | 99.0        |
| Fairview | Oct 13, 2020  | 0.56     | 60.8              | 2.5      | 1.2         |
| Fairview | Oct 22, 2020  | 1.19     | 237.5             | 33.3     | 187.6       |
| Fairview | July 19, 2021 | 4.90     | 750.2             | 1638.1   | 180.5       |
| Fairview | July 22, 2021 | 3.45     | 870.7             | 848.6    | 518.8       |
| Fairview | July 30, 2021 | 0.46     | 272.5             | 2.5      | 0           |
| Fairview | Aug 2, 2021   | 2.54     | 584.3             | 457.6    | 141.7       |
| Fairview | Aug 20, 2021  | 2.06     | 442.3             | 257.8    | 87.9        |
| Fairview | Oct 27, 2021  | 2.24     | 566.4             | 325.6    | 228.7       |
| Kennedy  | July 10, 2020 | 0.71     | 39.2              | 80.2     | 55.6        |
| Kennedy  | July 12, 2020 | 0.79     | 76.4              | 97.4     | 58.8        |
| Kennedy  | July 17, 2020 | 0.51     | 43.2              | 38.2     | 53.0        |
| Kennedy  | July 24, 2020 | 0.81     | 91.8              | 103.6    | 56.7        |
| Kennedy  | Aug 5, 2020   | 6.20     | 1268.2            | 1391.4   | 1057.0      |
| Kennedy  | Aug 26, 2020  | 0.81     | 124.3             | 103.6    | 85.8        |
| Kennedy  | Aug 29, 2020  | 1.52     | 300.6             | 301.0    | 279.1       |
| Kennedy  | Sept 14, 2020 | 0.53     | 34.8              | 41.9     | 35.3        |
| Kennedy  | Oct 1, 2020   | 5.49     | 1136.5            | 1216.2   | 1001.0      |
| Kennedy  | Oct 8, 2020   | 0.74     | 103.5             | 85.1     | 94.0        |
| Kennedy  | Oct 16, 2020  | 2.18     | 488.9             | 507.0    | 363.8       |
| Kennedy  | Oct 22, 2020  | 1.19     | 182.2             | 204.8    | 114.5       |
| Kennedy  | July 9, 2021  | 1.24     | 292.1             | 219.6    | 98.5        |
| Kennedy  | July 19, 2021 | 5.69     | 938.2             | 1265.5   | 865.7       |
| Kennedy  | July 22, 2021 | 2.46     | 623.3             | 597.0    | 531.7       |
| Kennedy  | July 30, 2021 | 1.91     | 317.6             | 418.1    | 297.2       |
| Kennedy  | Aug 2, 2021   | 1.80     | 393.9             | 387.3    | 366.1       |
| Kennedy  | Aug 20, 2021  | 3.07     | 540.4             | 626.6    | 531.3       |
| Kennedy  | Sept 10, 2021 | 3.23     | 669.7             | 663.6    | 657.8       |
| Kennedy  | Sept 24, 2021 | 2.59     | 521.2             | 509.4    | 429.1       |

Storm 5
Kennedy Drive Wetland

Storm 6
Kennedy Drive Wetland

Storm 7
Kennedy Drive Wetland

Storm 8
Kennedy Drive Wetland

Storm 9
Kennedy Drive Wetland

Storm 10 Kennedy Drive Wetland