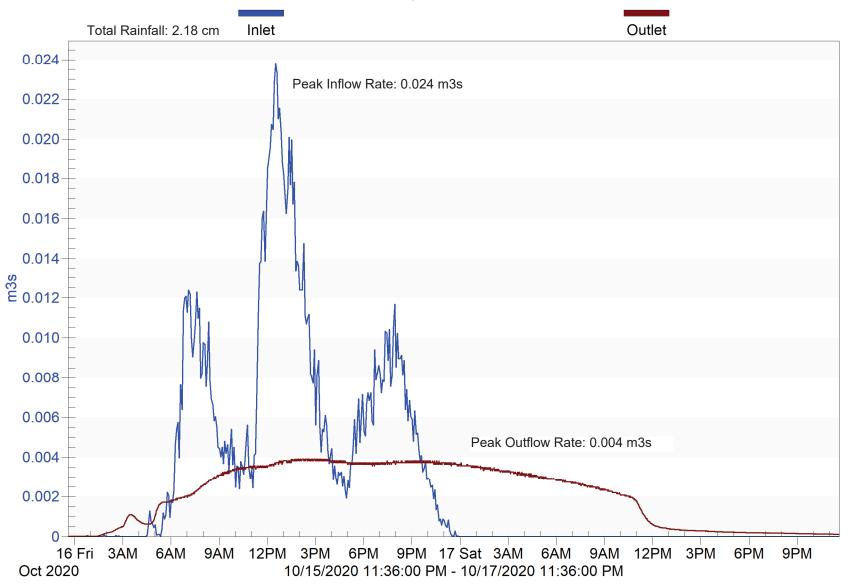

**Figure S2.** Kennedy Drive SGW over time. Year 1 photos are on the top, and Year 2, 2021, on the bottom.

**Table S1.** Rainfall and flow volumes for the storm events monitored in this study.

| Site     | Date          | Rainfall | Inlet volume (m³) |          | Outlet      |
|----------|---------------|----------|-------------------|----------|-------------|
|          |               | (cm)     |                   |          | volume (m³) |
|          |               |          | Measured          | Modelled | Measured    |
| Fairview | June 25, 2020 | 0.66     | 69.0              | 3.7      | 0           |
| Fairview | Aug 5, 2020   | 5.16     | 1626.5            | 1793.5   | 959.4       |
| Fairview | Oct 1, 2020   | 4.75     | 991.1             | 1548.0   | 741.2       |
| Fairview | Oct 8, 2020   | 1.35     | 365.7             | 56.7     | 99.0        |
| Fairview | Oct 13, 2020  | 0.56     | 60.8              | 2.5      | 1.2         |
| Fairview | Oct 22, 2020  | 1.19     | 237.5             | 33.3     | 187.6       |
| Fairview | July 19, 2021 | 4.90     | 750.2             | 1638.1   | 180.5       |
| Fairview | July 22, 2021 | 3.45     | 870.7             | 848.6    | 518.8       |
| Fairview | July 30, 2021 | 0.46     | 272.5             | 2.5      | 0           |
| Fairview | Aug 2, 2021   | 2.54     | 584.3             | 457.6    | 141.7       |
| Fairview | Aug 20, 2021  | 2.06     | 442.3             | 257.8    | 87.9        |
| Fairview | Oct 27, 2021  | 2.24     | 566.4             | 325.6    | 228.7       |
| Kennedy  | July 10, 2020 | 0.71     | 39.2              | 80.2     | 55.6        |
| Kennedy  | July 12, 2020 | 0.79     | 76.4              | 97.4     | 58.8        |
| Kennedy  | July 17, 2020 | 0.51     | 43.2              | 38.2     | 53.0        |
| Kennedy  | July 24, 2020 | 0.81     | 91.8              | 103.6    | 56.7        |
| Kennedy  | Aug 5, 2020   | 6.20     | 1268.2            | 1391.4   | 1057.0      |
| Kennedy  | Aug 26, 2020  | 0.81     | 124.3             | 103.6    | 85.8        |
| Kennedy  | Aug 29, 2020  | 1.52     | 300.6             | 301.0    | 279.1       |
| Kennedy  | Sept 14, 2020 | 0.53     | 34.8              | 41.9     | 35.3        |
| Kennedy  | Oct 1, 2020   | 5.49     | 1136.5            | 1216.2   | 1001.0      |
| Kennedy  | Oct 8, 2020   | 0.74     | 103.5             | 85.1     | 94.0        |
| Kennedy  | Oct 16, 2020  | 2.18     | 488.9             | 507.0    | 363.8       |
| Kennedy  | Oct 22, 2020  | 1.19     | 182.2             | 204.8    | 114.5       |
| Kennedy  | July 9, 2021  | 1.24     | 292.1             | 219.6    | 98.5        |
| Kennedy  | July 19, 2021 | 5.69     | 938.2             | 1265.5   | 865.7       |
| Kennedy  | July 22, 2021 | 2.46     | 623.3             | 597.0    | 531.7       |
| Kennedy  | July 30, 2021 | 1.91     | 317.6             | 418.1    | 297.2       |
| Kennedy  | Aug 2, 2021   | 1.80     | 393.9             | 387.3    | 366.1       |
| Kennedy  | Aug 20, 2021  | 3.07     | 540.4             | 626.6    | 531.3       |
| Kennedy  | Sept 10, 2021 | 3.23     | 669.7             | 663.6    | 657.8       |
| Kennedy  | Sept 24, 2021 | 2.59     | 521.2             | 509.4    | 429.1       |

Storm 10 Kennedy Drive Wetland

Storm 11 Kennedy Drive Wetland

Storm 12 Kennedy Drive Wetland

Storm 14 Kennedy Drive Wetland

Storm 15
Kennedy Drive Wetland

Storm 3
Kennedy Drive Wetland

Storm 4
Kennedy Drive Wetland

Storm 5
Kennedy Drive Wetland

Storm 6
Kennedy Drive Wetland

Storm 7
Kennedy Drive Wetland

Storm 8
Kennedy Drive Wetland

Storm 9
Kennedy Drive Wetland

Storm 10 Kennedy Drive Wetland