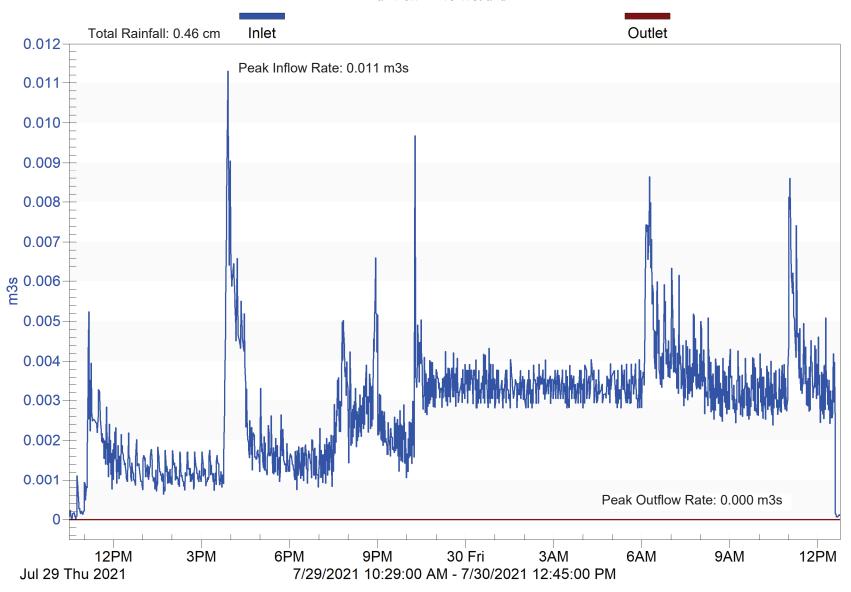

**Figure S2.** Kennedy Drive SGW over time. Year 1 photos are on the top, and Year 2, 2021, on the bottom.

**Table S1.** Rainfall and flow volumes for the storm events monitored in this study.

| Site     | Date          | Rainfall | Inlet volume (m³) |          | Outlet      |
|----------|---------------|----------|-------------------|----------|-------------|
|          |               | (cm)     |                   |          | volume (m³) |
|          |               |          | Measured          | Modelled | Measured    |
| Fairview | June 25, 2020 | 0.66     | 69.0              | 3.7      | 0           |
| Fairview | Aug 5, 2020   | 5.16     | 1626.5            | 1793.5   | 959.4       |
| Fairview | Oct 1, 2020   | 4.75     | 991.1             | 1548.0   | 741.2       |
| Fairview | Oct 8, 2020   | 1.35     | 365.7             | 56.7     | 99.0        |
| Fairview | Oct 13, 2020  | 0.56     | 60.8              | 2.5      | 1.2         |
| Fairview | Oct 22, 2020  | 1.19     | 237.5             | 33.3     | 187.6       |
| Fairview | July 19, 2021 | 4.90     | 750.2             | 1638.1   | 180.5       |
| Fairview | July 22, 2021 | 3.45     | 870.7             | 848.6    | 518.8       |
| Fairview | July 30, 2021 | 0.46     | 272.5             | 2.5      | 0           |
| Fairview | Aug 2, 2021   | 2.54     | 584.3             | 457.6    | 141.7       |
| Fairview | Aug 20, 2021  | 2.06     | 442.3             | 257.8    | 87.9        |
| Fairview | Oct 27, 2021  | 2.24     | 566.4             | 325.6    | 228.7       |
| Kennedy  | July 10, 2020 | 0.71     | 39.2              | 80.2     | 55.6        |
| Kennedy  | July 12, 2020 | 0.79     | 76.4              | 97.4     | 58.8        |
| Kennedy  | July 17, 2020 | 0.51     | 43.2              | 38.2     | 53.0        |
| Kennedy  | July 24, 2020 | 0.81     | 91.8              | 103.6    | 56.7        |
| Kennedy  | Aug 5, 2020   | 6.20     | 1268.2            | 1391.4   | 1057.0      |
| Kennedy  | Aug 26, 2020  | 0.81     | 124.3             | 103.6    | 85.8        |
| Kennedy  | Aug 29, 2020  | 1.52     | 300.6             | 301.0    | 279.1       |
| Kennedy  | Sept 14, 2020 | 0.53     | 34.8              | 41.9     | 35.3        |
| Kennedy  | Oct 1, 2020   | 5.49     | 1136.5            | 1216.2   | 1001.0      |
| Kennedy  | Oct 8, 2020   | 0.74     | 103.5             | 85.1     | 94.0        |
| Kennedy  | Oct 16, 2020  | 2.18     | 488.9             | 507.0    | 363.8       |
| Kennedy  | Oct 22, 2020  | 1.19     | 182.2             | 204.8    | 114.5       |
| Kennedy  | July 9, 2021  | 1.24     | 292.1             | 219.6    | 98.5        |
| Kennedy  | July 19, 2021 | 5.69     | 938.2             | 1265.5   | 865.7       |
| Kennedy  | July 22, 2021 | 2.46     | 623.3             | 597.0    | 531.7       |
| Kennedy  | July 30, 2021 | 1.91     | 317.6             | 418.1    | 297.2       |
| Kennedy  | Aug 2, 2021   | 1.80     | 393.9             | 387.3    | 366.1       |
| Kennedy  | Aug 20, 2021  | 3.07     | 540.4             | 626.6    | 531.3       |
| Kennedy  | Sept 10, 2021 | 3.23     | 669.7             | 663.6    | 657.8       |
| Kennedy  | Sept 24, 2021 | 2.59     | 521.2             | 509.4    | 429.1       |