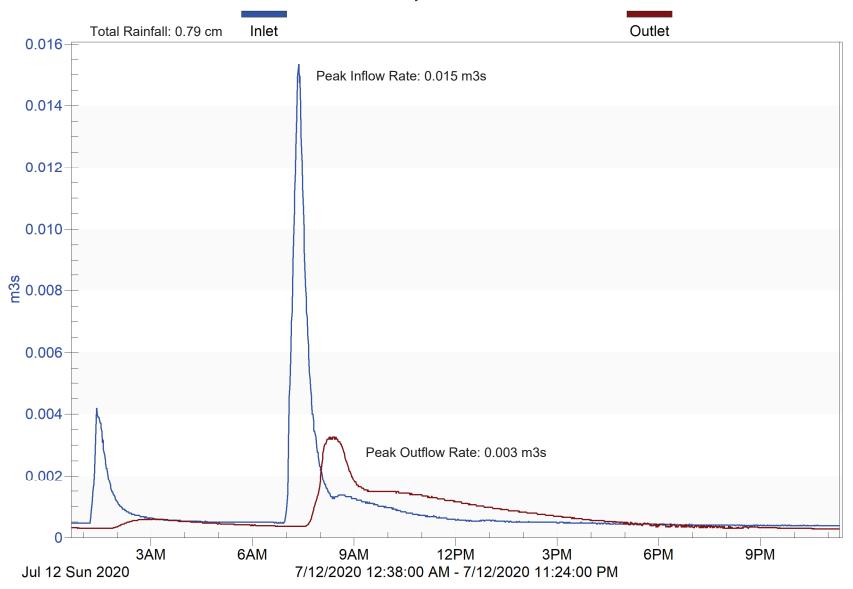

**Figure S2.** Kennedy Drive SGW over time. Year 1 photos are on the top, and Year 2, 2021, on the bottom.

**Table S1.** Rainfall and flow volumes for the storm events monitored in this study.

| Site     | Date          | Rainfall | Inlet volume (m³) |          | Outlet      |
|----------|---------------|----------|-------------------|----------|-------------|
|          |               | (cm)     |                   |          | volume (m³) |
|          |               |          | Measured          | Modelled | Measured    |
| Fairview | June 25, 2020 | 0.66     | 69.0              | 3.7      | 0           |
| Fairview | Aug 5, 2020   | 5.16     | 1626.5            | 1793.5   | 959.4       |
| Fairview | Oct 1, 2020   | 4.75     | 991.1             | 1548.0   | 741.2       |
| Fairview | Oct 8, 2020   | 1.35     | 365.7             | 56.7     | 99.0        |
| Fairview | Oct 13, 2020  | 0.56     | 60.8              | 2.5      | 1.2         |
| Fairview | Oct 22, 2020  | 1.19     | 237.5             | 33.3     | 187.6       |
| Fairview | July 19, 2021 | 4.90     | 750.2             | 1638.1   | 180.5       |
| Fairview | July 22, 2021 | 3.45     | 870.7             | 848.6    | 518.8       |
| Fairview | July 30, 2021 | 0.46     | 272.5             | 2.5      | 0           |
| Fairview | Aug 2, 2021   | 2.54     | 584.3             | 457.6    | 141.7       |
| Fairview | Aug 20, 2021  | 2.06     | 442.3             | 257.8    | 87.9        |
| Fairview | Oct 27, 2021  | 2.24     | 566.4             | 325.6    | 228.7       |
| Kennedy  | July 10, 2020 | 0.71     | 39.2              | 80.2     | 55.6        |
| Kennedy  | July 12, 2020 | 0.79     | 76.4              | 97.4     | 58.8        |
| Kennedy  | July 17, 2020 | 0.51     | 43.2              | 38.2     | 53.0        |
| Kennedy  | July 24, 2020 | 0.81     | 91.8              | 103.6    | 56.7        |
| Kennedy  | Aug 5, 2020   | 6.20     | 1268.2            | 1391.4   | 1057.0      |
| Kennedy  | Aug 26, 2020  | 0.81     | 124.3             | 103.6    | 85.8        |
| Kennedy  | Aug 29, 2020  | 1.52     | 300.6             | 301.0    | 279.1       |
| Kennedy  | Sept 14, 2020 | 0.53     | 34.8              | 41.9     | 35.3        |
| Kennedy  | Oct 1, 2020   | 5.49     | 1136.5            | 1216.2   | 1001.0      |
| Kennedy  | Oct 8, 2020   | 0.74     | 103.5             | 85.1     | 94.0        |
| Kennedy  | Oct 16, 2020  | 2.18     | 488.9             | 507.0    | 363.8       |
| Kennedy  | Oct 22, 2020  | 1.19     | 182.2             | 204.8    | 114.5       |
| Kennedy  | July 9, 2021  | 1.24     | 292.1             | 219.6    | 98.5        |
| Kennedy  | July 19, 2021 | 5.69     | 938.2             | 1265.5   | 865.7       |
| Kennedy  | July 22, 2021 | 2.46     | 623.3             | 597.0    | 531.7       |
| Kennedy  | July 30, 2021 | 1.91     | 317.6             | 418.1    | 297.2       |
| Kennedy  | Aug 2, 2021   | 1.80     | 393.9             | 387.3    | 366.1       |
| Kennedy  | Aug 20, 2021  | 3.07     | 540.4             | 626.6    | 531.3       |
| Kennedy  | Sept 10, 2021 | 3.23     | 669.7             | 663.6    | 657.8       |
| Kennedy  | Sept 24, 2021 | 2.59     | 521.2             | 509.4    | 429.1       |

Storm 2
Kennedy Drive Wetland

Storm 3
Kennedy Drive Wetland

Storm 4
Kennedy Drive Wetland

Storm 5
Kennedy Drive Wetland

Storm 6
Kennedy Drive Wetland

Storm 8
Kennedy Drive Wetland

Storm 9
Kennedy Drive Wetland