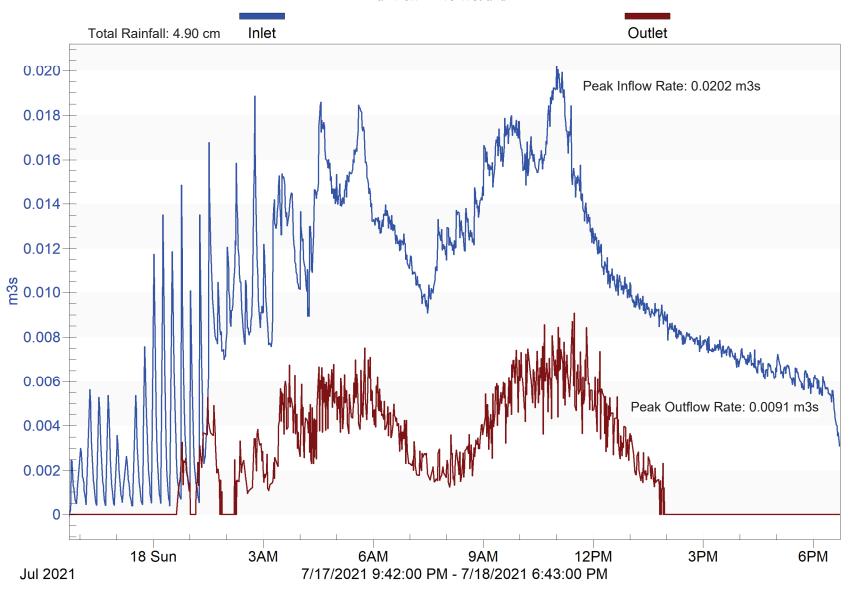

**Figure S2.** Kennedy Drive SGW over time. Year 1 photos are on the top, and Year 2, 2021, on the bottom.

**Table S1.** Rainfall and flow volumes for the storm events monitored in this study.

| Site     | Date          | Rainfall | Inlet volume (m³) |          | Outlet      |
|----------|---------------|----------|-------------------|----------|-------------|
|          |               | (cm)     |                   |          | volume (m³) |
|          |               |          | Measured          | Modelled | Measured    |
| Fairview | June 25, 2020 | 0.66     | 69.0              | 3.7      | 0           |
| Fairview | Aug 5, 2020   | 5.16     | 1626.5            | 1793.5   | 959.4       |
| Fairview | Oct 1, 2020   | 4.75     | 991.1             | 1548.0   | 741.2       |
| Fairview | Oct 8, 2020   | 1.35     | 365.7             | 56.7     | 99.0        |
| Fairview | Oct 13, 2020  | 0.56     | 60.8              | 2.5      | 1.2         |
| Fairview | Oct 22, 2020  | 1.19     | 237.5             | 33.3     | 187.6       |
| Fairview | July 19, 2021 | 4.90     | 750.2             | 1638.1   | 180.5       |
| Fairview | July 22, 2021 | 3.45     | 870.7             | 848.6    | 518.8       |
| Fairview | July 30, 2021 | 0.46     | 272.5             | 2.5      | 0           |
| Fairview | Aug 2, 2021   | 2.54     | 584.3             | 457.6    | 141.7       |
| Fairview | Aug 20, 2021  | 2.06     | 442.3             | 257.8    | 87.9        |
| Fairview | Oct 27, 2021  | 2.24     | 566.4             | 325.6    | 228.7       |
| Kennedy  | July 10, 2020 | 0.71     | 39.2              | 80.2     | 55.6        |
| Kennedy  | July 12, 2020 | 0.79     | 76.4              | 97.4     | 58.8        |
| Kennedy  | July 17, 2020 | 0.51     | 43.2              | 38.2     | 53.0        |
| Kennedy  | July 24, 2020 | 0.81     | 91.8              | 103.6    | 56.7        |
| Kennedy  | Aug 5, 2020   | 6.20     | 1268.2            | 1391.4   | 1057.0      |
| Kennedy  | Aug 26, 2020  | 0.81     | 124.3             | 103.6    | 85.8        |
| Kennedy  | Aug 29, 2020  | 1.52     | 300.6             | 301.0    | 279.1       |
| Kennedy  | Sept 14, 2020 | 0.53     | 34.8              | 41.9     | 35.3        |
| Kennedy  | Oct 1, 2020   | 5.49     | 1136.5            | 1216.2   | 1001.0      |
| Kennedy  | Oct 8, 2020   | 0.74     | 103.5             | 85.1     | 94.0        |
| Kennedy  | Oct 16, 2020  | 2.18     | 488.9             | 507.0    | 363.8       |
| Kennedy  | Oct 22, 2020  | 1.19     | 182.2             | 204.8    | 114.5       |
| Kennedy  | July 9, 2021  | 1.24     | 292.1             | 219.6    | 98.5        |
| Kennedy  | July 19, 2021 | 5.69     | 938.2             | 1265.5   | 865.7       |
| Kennedy  | July 22, 2021 | 2.46     | 623.3             | 597.0    | 531.7       |
| Kennedy  | July 30, 2021 | 1.91     | 317.6             | 418.1    | 297.2       |
| Kennedy  | Aug 2, 2021   | 1.80     | 393.9             | 387.3    | 366.1       |
| Kennedy  | Aug 20, 2021  | 3.07     | 540.4             | 626.6    | 531.3       |
| Kennedy  | Sept 10, 2021 | 3.23     | 669.7             | 663.6    | 657.8       |
| Kennedy  | Sept 24, 2021 | 2.59     | 521.2             | 509.4    | 429.1       |