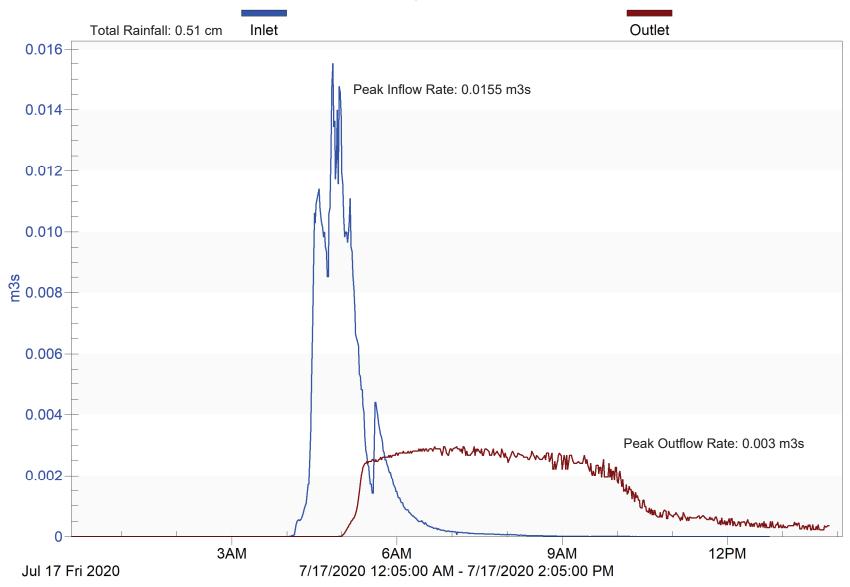

**Figure S2.** Kennedy Drive SGW over time. Year 1 photos are on the top, and Year 2, 2021, on the bottom.

**Table S1.** Rainfall and flow volumes for the storm events monitored in this study.

| Site     | Date          | Rainfall | Inlet volume (m³) |          | Outlet      |
|----------|---------------|----------|-------------------|----------|-------------|
|          |               | (cm)     |                   |          | volume (m³) |
|          |               |          | Measured          | Modelled | Measured    |
| Fairview | June 25, 2020 | 0.66     | 69.0              | 3.7      | 0           |
| Fairview | Aug 5, 2020   | 5.16     | 1626.5            | 1793.5   | 959.4       |
| Fairview | Oct 1, 2020   | 4.75     | 991.1             | 1548.0   | 741.2       |
| Fairview | Oct 8, 2020   | 1.35     | 365.7             | 56.7     | 99.0        |
| Fairview | Oct 13, 2020  | 0.56     | 60.8              | 2.5      | 1.2         |
| Fairview | Oct 22, 2020  | 1.19     | 237.5             | 33.3     | 187.6       |
| Fairview | July 19, 2021 | 4.90     | 750.2             | 1638.1   | 180.5       |
| Fairview | July 22, 2021 | 3.45     | 870.7             | 848.6    | 518.8       |
| Fairview | July 30, 2021 | 0.46     | 272.5             | 2.5      | 0           |
| Fairview | Aug 2, 2021   | 2.54     | 584.3             | 457.6    | 141.7       |
| Fairview | Aug 20, 2021  | 2.06     | 442.3             | 257.8    | 87.9        |
| Fairview | Oct 27, 2021  | 2.24     | 566.4             | 325.6    | 228.7       |
| Kennedy  | July 10, 2020 | 0.71     | 39.2              | 80.2     | 55.6        |
| Kennedy  | July 12, 2020 | 0.79     | 76.4              | 97.4     | 58.8        |
| Kennedy  | July 17, 2020 | 0.51     | 43.2              | 38.2     | 53.0        |
| Kennedy  | July 24, 2020 | 0.81     | 91.8              | 103.6    | 56.7        |
| Kennedy  | Aug 5, 2020   | 6.20     | 1268.2            | 1391.4   | 1057.0      |
| Kennedy  | Aug 26, 2020  | 0.81     | 124.3             | 103.6    | 85.8        |
| Kennedy  | Aug 29, 2020  | 1.52     | 300.6             | 301.0    | 279.1       |
| Kennedy  | Sept 14, 2020 | 0.53     | 34.8              | 41.9     | 35.3        |
| Kennedy  | Oct 1, 2020   | 5.49     | 1136.5            | 1216.2   | 1001.0      |
| Kennedy  | Oct 8, 2020   | 0.74     | 103.5             | 85.1     | 94.0        |
| Kennedy  | Oct 16, 2020  | 2.18     | 488.9             | 507.0    | 363.8       |
| Kennedy  | Oct 22, 2020  | 1.19     | 182.2             | 204.8    | 114.5       |
| Kennedy  | July 9, 2021  | 1.24     | 292.1             | 219.6    | 98.5        |
| Kennedy  | July 19, 2021 | 5.69     | 938.2             | 1265.5   | 865.7       |
| Kennedy  | July 22, 2021 | 2.46     | 623.3             | 597.0    | 531.7       |
| Kennedy  | July 30, 2021 | 1.91     | 317.6             | 418.1    | 297.2       |
| Kennedy  | Aug 2, 2021   | 1.80     | 393.9             | 387.3    | 366.1       |
| Kennedy  | Aug 20, 2021  | 3.07     | 540.4             | 626.6    | 531.3       |
| Kennedy  | Sept 10, 2021 | 3.23     | 669.7             | 663.6    | 657.8       |
| Kennedy  | Sept 24, 2021 | 2.59     | 521.2             | 509.4    | 429.1       |

Storm 2
Kennedy Drive Wetland

Storm 3
Kennedy Drive Wetland

Storm 4
Kennedy Drive Wetland

Storm 5
Kennedy Drive Wetland

Storm 6
Kennedy Drive Wetland

Storm 8
Kennedy Drive Wetland

Storm 9
Kennedy Drive Wetland

Storm 10 Kennedy Drive Wetland

Storm 11 Kennedy Drive Wetland

Storm 12 Kennedy Drive Wetland

Storm 14 Kennedy Drive Wetland

Storm 15
Kennedy Drive Wetland

Storm 3
Kennedy Drive Wetland

Storm 4
Kennedy Drive Wetland

Storm 5
Kennedy Drive Wetland

Storm 6
Kennedy Drive Wetland

Storm 7
Kennedy Drive Wetland

Storm 8
Kennedy Drive Wetland

Storm 9
Kennedy Drive Wetland

Storm 10 Kennedy Drive Wetland