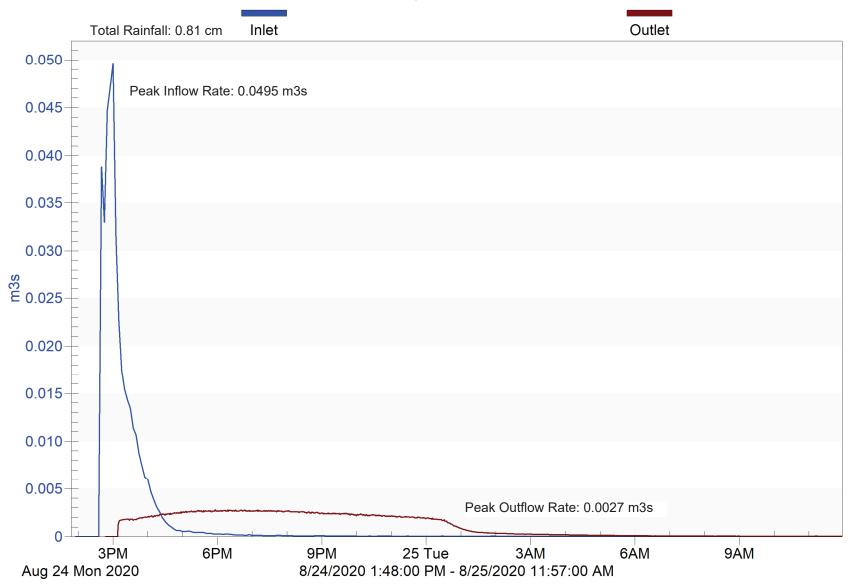

**Figure S2.** Kennedy Drive SGW over time. Year 1 photos are on the top, and Year 2, 2021, on the bottom.

**Table S1.** Rainfall and flow volumes for the storm events monitored in this study.

| Site     | Date          | Rainfall | Inlet volume (m³) |          | Outlet      |
|----------|---------------|----------|-------------------|----------|-------------|
|          |               | (cm)     |                   |          | volume (m³) |
|          |               |          | Measured          | Modelled | Measured    |
| Fairview | June 25, 2020 | 0.66     | 69.0              | 3.7      | 0           |
| Fairview | Aug 5, 2020   | 5.16     | 1626.5            | 1793.5   | 959.4       |
| Fairview | Oct 1, 2020   | 4.75     | 991.1             | 1548.0   | 741.2       |
| Fairview | Oct 8, 2020   | 1.35     | 365.7             | 56.7     | 99.0        |
| Fairview | Oct 13, 2020  | 0.56     | 60.8              | 2.5      | 1.2         |
| Fairview | Oct 22, 2020  | 1.19     | 237.5             | 33.3     | 187.6       |
| Fairview | July 19, 2021 | 4.90     | 750.2             | 1638.1   | 180.5       |
| Fairview | July 22, 2021 | 3.45     | 870.7             | 848.6    | 518.8       |
| Fairview | July 30, 2021 | 0.46     | 272.5             | 2.5      | 0           |
| Fairview | Aug 2, 2021   | 2.54     | 584.3             | 457.6    | 141.7       |
| Fairview | Aug 20, 2021  | 2.06     | 442.3             | 257.8    | 87.9        |
| Fairview | Oct 27, 2021  | 2.24     | 566.4             | 325.6    | 228.7       |
| Kennedy  | July 10, 2020 | 0.71     | 39.2              | 80.2     | 55.6        |
| Kennedy  | July 12, 2020 | 0.79     | 76.4              | 97.4     | 58.8        |
| Kennedy  | July 17, 2020 | 0.51     | 43.2              | 38.2     | 53.0        |
| Kennedy  | July 24, 2020 | 0.81     | 91.8              | 103.6    | 56.7        |
| Kennedy  | Aug 5, 2020   | 6.20     | 1268.2            | 1391.4   | 1057.0      |
| Kennedy  | Aug 26, 2020  | 0.81     | 124.3             | 103.6    | 85.8        |
| Kennedy  | Aug 29, 2020  | 1.52     | 300.6             | 301.0    | 279.1       |
| Kennedy  | Sept 14, 2020 | 0.53     | 34.8              | 41.9     | 35.3        |
| Kennedy  | Oct 1, 2020   | 5.49     | 1136.5            | 1216.2   | 1001.0      |
| Kennedy  | Oct 8, 2020   | 0.74     | 103.5             | 85.1     | 94.0        |
| Kennedy  | Oct 16, 2020  | 2.18     | 488.9             | 507.0    | 363.8       |
| Kennedy  | Oct 22, 2020  | 1.19     | 182.2             | 204.8    | 114.5       |
| Kennedy  | July 9, 2021  | 1.24     | 292.1             | 219.6    | 98.5        |
| Kennedy  | July 19, 2021 | 5.69     | 938.2             | 1265.5   | 865.7       |
| Kennedy  | July 22, 2021 | 2.46     | 623.3             | 597.0    | 531.7       |
| Kennedy  | July 30, 2021 | 1.91     | 317.6             | 418.1    | 297.2       |
| Kennedy  | Aug 2, 2021   | 1.80     | 393.9             | 387.3    | 366.1       |
| Kennedy  | Aug 20, 2021  | 3.07     | 540.4             | 626.6    | 531.3       |
| Kennedy  | Sept 10, 2021 | 3.23     | 669.7             | 663.6    | 657.8       |
| Kennedy  | Sept 24, 2021 | 2.59     | 521.2             | 509.4    | 429.1       |

Storm 2
Kennedy Drive Wetland

Storm 3
Kennedy Drive Wetland

Storm 4
Kennedy Drive Wetland

Storm 5
Kennedy Drive Wetland

Storm 6
Kennedy Drive Wetland

Storm 8
Kennedy Drive Wetland

Storm 9
Kennedy Drive Wetland

Storm 10 Kennedy Drive Wetland

Storm 11 Kennedy Drive Wetland

Storm 12 Kennedy Drive Wetland

Storm 14 Kennedy Drive Wetland

Storm 15
Kennedy Drive Wetland

Storm 3
Kennedy Drive Wetland

Storm 4
Kennedy Drive Wetland

Storm 5
Kennedy Drive Wetland

Storm 6
Kennedy Drive Wetland

Storm 7
Kennedy Drive Wetland

Storm 8
Kennedy Drive Wetland

Storm 9
Kennedy Drive Wetland

Storm 10 Kennedy Drive Wetland