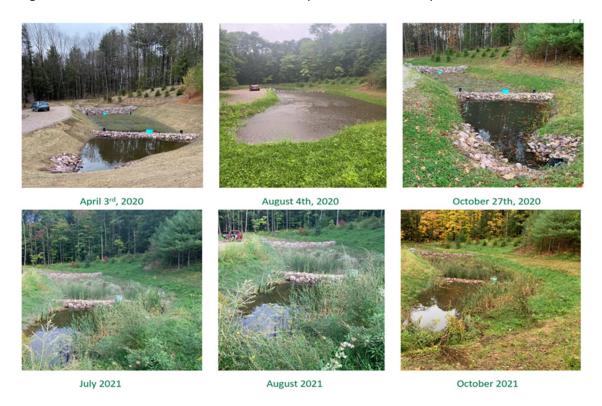

**Figure S2.** Kennedy Drive SGW over time. Year 1 photos are on the top, and Year 2, 2021, on the bottom.

**Table S1.** Rainfall and flow volumes for the storm events monitored in this study.

| Site     | Date          | Rainfall | Inlet volume (m³) |          | Outlet      |
|----------|---------------|----------|-------------------|----------|-------------|
|          |               | (cm)     |                   |          | volume (m³) |
|          |               |          | Measured          | Modelled | Measured    |
| Fairview | June 25, 2020 | 0.66     | 69.0              | 3.7      | 0           |
| Fairview | Aug 5, 2020   | 5.16     | 1626.5            | 1793.5   | 959.4       |
| Fairview | Oct 1, 2020   | 4.75     | 991.1             | 1548.0   | 741.2       |
| Fairview | Oct 8, 2020   | 1.35     | 365.7             | 56.7     | 99.0        |
| Fairview | Oct 13, 2020  | 0.56     | 60.8              | 2.5      | 1.2         |
| Fairview | Oct 22, 2020  | 1.19     | 237.5             | 33.3     | 187.6       |
| Fairview | July 19, 2021 | 4.90     | 750.2             | 1638.1   | 180.5       |
| Fairview | July 22, 2021 | 3.45     | 870.7             | 848.6    | 518.8       |
| Fairview | July 30, 2021 | 0.46     | 272.5             | 2.5      | 0           |
| Fairview | Aug 2, 2021   | 2.54     | 584.3             | 457.6    | 141.7       |
| Fairview | Aug 20, 2021  | 2.06     | 442.3             | 257.8    | 87.9        |
| Fairview | Oct 27, 2021  | 2.24     | 566.4             | 325.6    | 228.7       |
| Kennedy  | July 10, 2020 | 0.71     | 39.2              | 80.2     | 55.6        |
| Kennedy  | July 12, 2020 | 0.79     | 76.4              | 97.4     | 58.8        |
| Kennedy  | July 17, 2020 | 0.51     | 43.2              | 38.2     | 53.0        |
| Kennedy  | July 24, 2020 | 0.81     | 91.8              | 103.6    | 56.7        |
| Kennedy  | Aug 5, 2020   | 6.20     | 1268.2            | 1391.4   | 1057.0      |
| Kennedy  | Aug 26, 2020  | 0.81     | 124.3             | 103.6    | 85.8        |
| Kennedy  | Aug 29, 2020  | 1.52     | 300.6             | 301.0    | 279.1       |
| Kennedy  | Sept 14, 2020 | 0.53     | 34.8              | 41.9     | 35.3        |
| Kennedy  | Oct 1, 2020   | 5.49     | 1136.5            | 1216.2   | 1001.0      |
| Kennedy  | Oct 8, 2020   | 0.74     | 103.5             | 85.1     | 94.0        |
| Kennedy  | Oct 16, 2020  | 2.18     | 488.9             | 507.0    | 363.8       |
| Kennedy  | Oct 22, 2020  | 1.19     | 182.2             | 204.8    | 114.5       |
| Kennedy  | July 9, 2021  | 1.24     | 292.1             | 219.6    | 98.5        |
| Kennedy  | July 19, 2021 | 5.69     | 938.2             | 1265.5   | 865.7       |
| Kennedy  | July 22, 2021 | 2.46     | 623.3             | 597.0    | 531.7       |
| Kennedy  | July 30, 2021 | 1.91     | 317.6             | 418.1    | 297.2       |
| Kennedy  | Aug 2, 2021   | 1.80     | 393.9             | 387.3    | 366.1       |
| Kennedy  | Aug 20, 2021  | 3.07     | 540.4             | 626.6    | 531.3       |
| Kennedy  | Sept 10, 2021 | 3.23     | 669.7             | 663.6    | 657.8       |
| Kennedy  | Sept 24, 2021 | 2.59     | 521.2             | 509.4    | 429.1       |