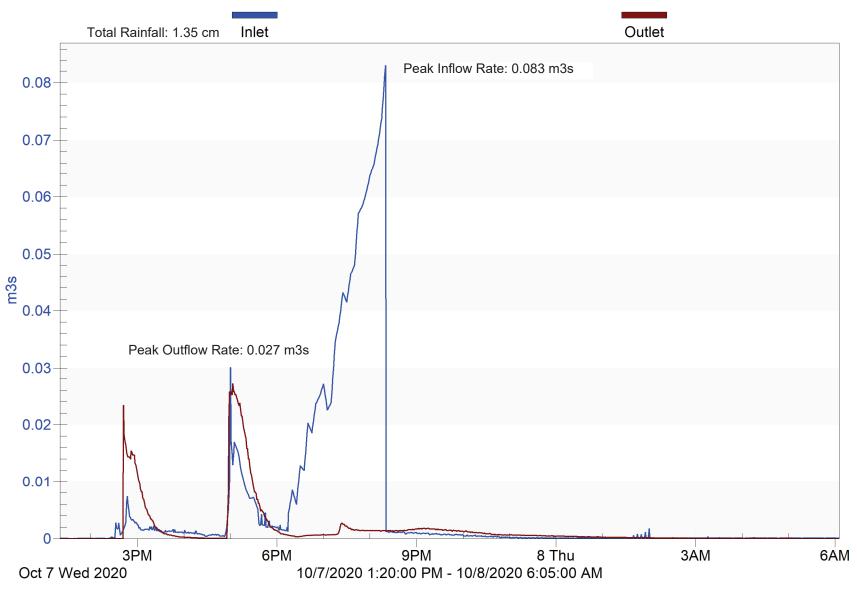

**Figure S2.** Kennedy Drive SGW over time. Year 1 photos are on the top, and Year 2, 2021, on the bottom.

**Table S1.** Rainfall and flow volumes for the storm events monitored in this study.

| Site     | Date          | Rainfall | Inlet volume (m³) |          | Outlet      |
|----------|---------------|----------|-------------------|----------|-------------|
|          |               | (cm)     |                   |          | volume (m³) |
|          |               |          | Measured          | Modelled | Measured    |
| Fairview | June 25, 2020 | 0.66     | 69.0              | 3.7      | 0           |
| Fairview | Aug 5, 2020   | 5.16     | 1626.5            | 1793.5   | 959.4       |
| Fairview | Oct 1, 2020   | 4.75     | 991.1             | 1548.0   | 741.2       |
| Fairview | Oct 8, 2020   | 1.35     | 365.7             | 56.7     | 99.0        |
| Fairview | Oct 13, 2020  | 0.56     | 60.8              | 2.5      | 1.2         |
| Fairview | Oct 22, 2020  | 1.19     | 237.5             | 33.3     | 187.6       |
| Fairview | July 19, 2021 | 4.90     | 750.2             | 1638.1   | 180.5       |
| Fairview | July 22, 2021 | 3.45     | 870.7             | 848.6    | 518.8       |
| Fairview | July 30, 2021 | 0.46     | 272.5             | 2.5      | 0           |
| Fairview | Aug 2, 2021   | 2.54     | 584.3             | 457.6    | 141.7       |
| Fairview | Aug 20, 2021  | 2.06     | 442.3             | 257.8    | 87.9        |
| Fairview | Oct 27, 2021  | 2.24     | 566.4             | 325.6    | 228.7       |
| Kennedy  | July 10, 2020 | 0.71     | 39.2              | 80.2     | 55.6        |
| Kennedy  | July 12, 2020 | 0.79     | 76.4              | 97.4     | 58.8        |
| Kennedy  | July 17, 2020 | 0.51     | 43.2              | 38.2     | 53.0        |
| Kennedy  | July 24, 2020 | 0.81     | 91.8              | 103.6    | 56.7        |
| Kennedy  | Aug 5, 2020   | 6.20     | 1268.2            | 1391.4   | 1057.0      |
| Kennedy  | Aug 26, 2020  | 0.81     | 124.3             | 103.6    | 85.8        |
| Kennedy  | Aug 29, 2020  | 1.52     | 300.6             | 301.0    | 279.1       |
| Kennedy  | Sept 14, 2020 | 0.53     | 34.8              | 41.9     | 35.3        |
| Kennedy  | Oct 1, 2020   | 5.49     | 1136.5            | 1216.2   | 1001.0      |
| Kennedy  | Oct 8, 2020   | 0.74     | 103.5             | 85.1     | 94.0        |
| Kennedy  | Oct 16, 2020  | 2.18     | 488.9             | 507.0    | 363.8       |
| Kennedy  | Oct 22, 2020  | 1.19     | 182.2             | 204.8    | 114.5       |
| Kennedy  | July 9, 2021  | 1.24     | 292.1             | 219.6    | 98.5        |
| Kennedy  | July 19, 2021 | 5.69     | 938.2             | 1265.5   | 865.7       |
| Kennedy  | July 22, 2021 | 2.46     | 623.3             | 597.0    | 531.7       |
| Kennedy  | July 30, 2021 | 1.91     | 317.6             | 418.1    | 297.2       |
| Kennedy  | Aug 2, 2021   | 1.80     | 393.9             | 387.3    | 366.1       |
| Kennedy  | Aug 20, 2021  | 3.07     | 540.4             | 626.6    | 531.3       |
| Kennedy  | Sept 10, 2021 | 3.23     | 669.7             | 663.6    | 657.8       |
| Kennedy  | Sept 24, 2021 | 2.59     | 521.2             | 509.4    | 429.1       |

Eupatorium perfoliatum (Boneset)

Sagittaria latifolia (Broadleaf arrowhead)

Storm 1
Fairview Drive Wetland

Storm 6
Fairview Drive Wetland

Storm 11
Fairview Drive Wetland

Storm 12
Fairview Drive Wetland

Storm 13
Fairview Drive Wetland

Storm 15
Fairview Drive Wetland

Storm 4
Fairview Drive Wetland

Storm 5
Fairview Drive Wetland

Storm 6
Fairview Drive Wetland

Storm 7
Fairview Drive Wetland

Storm 8
Fairview Drive Wetland

Storm 11
Fairview Drive Wetland