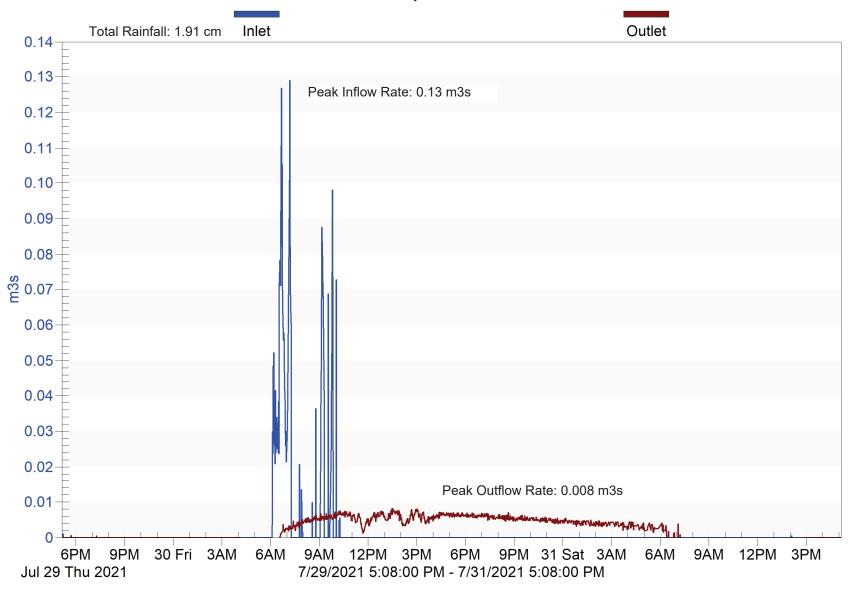

**Figure S2.** Kennedy Drive SGW over time. Year 1 photos are on the top, and Year 2, 2021, on the bottom.

**Table S1.** Rainfall and flow volumes for the storm events monitored in this study.

| Site     | Date          | Rainfall | Inlet volume (m³) |          | Outlet      |
|----------|---------------|----------|-------------------|----------|-------------|
|          |               | (cm)     |                   |          | volume (m³) |
|          |               |          | Measured          | Modelled | Measured    |
| Fairview | June 25, 2020 | 0.66     | 69.0              | 3.7      | 0           |
| Fairview | Aug 5, 2020   | 5.16     | 1626.5            | 1793.5   | 959.4       |
| Fairview | Oct 1, 2020   | 4.75     | 991.1             | 1548.0   | 741.2       |
| Fairview | Oct 8, 2020   | 1.35     | 365.7             | 56.7     | 99.0        |
| Fairview | Oct 13, 2020  | 0.56     | 60.8              | 2.5      | 1.2         |
| Fairview | Oct 22, 2020  | 1.19     | 237.5             | 33.3     | 187.6       |
| Fairview | July 19, 2021 | 4.90     | 750.2             | 1638.1   | 180.5       |
| Fairview | July 22, 2021 | 3.45     | 870.7             | 848.6    | 518.8       |
| Fairview | July 30, 2021 | 0.46     | 272.5             | 2.5      | 0           |
| Fairview | Aug 2, 2021   | 2.54     | 584.3             | 457.6    | 141.7       |
| Fairview | Aug 20, 2021  | 2.06     | 442.3             | 257.8    | 87.9        |
| Fairview | Oct 27, 2021  | 2.24     | 566.4             | 325.6    | 228.7       |
| Kennedy  | July 10, 2020 | 0.71     | 39.2              | 80.2     | 55.6        |
| Kennedy  | July 12, 2020 | 0.79     | 76.4              | 97.4     | 58.8        |
| Kennedy  | July 17, 2020 | 0.51     | 43.2              | 38.2     | 53.0        |
| Kennedy  | July 24, 2020 | 0.81     | 91.8              | 103.6    | 56.7        |
| Kennedy  | Aug 5, 2020   | 6.20     | 1268.2            | 1391.4   | 1057.0      |
| Kennedy  | Aug 26, 2020  | 0.81     | 124.3             | 103.6    | 85.8        |
| Kennedy  | Aug 29, 2020  | 1.52     | 300.6             | 301.0    | 279.1       |
| Kennedy  | Sept 14, 2020 | 0.53     | 34.8              | 41.9     | 35.3        |
| Kennedy  | Oct 1, 2020   | 5.49     | 1136.5            | 1216.2   | 1001.0      |
| Kennedy  | Oct 8, 2020   | 0.74     | 103.5             | 85.1     | 94.0        |
| Kennedy  | Oct 16, 2020  | 2.18     | 488.9             | 507.0    | 363.8       |
| Kennedy  | Oct 22, 2020  | 1.19     | 182.2             | 204.8    | 114.5       |
| Kennedy  | July 9, 2021  | 1.24     | 292.1             | 219.6    | 98.5        |
| Kennedy  | July 19, 2021 | 5.69     | 938.2             | 1265.5   | 865.7       |
| Kennedy  | July 22, 2021 | 2.46     | 623.3             | 597.0    | 531.7       |
| Kennedy  | July 30, 2021 | 1.91     | 317.6             | 418.1    | 297.2       |
| Kennedy  | Aug 2, 2021   | 1.80     | 393.9             | 387.3    | 366.1       |
| Kennedy  | Aug 20, 2021  | 3.07     | 540.4             | 626.6    | 531.3       |
| Kennedy  | Sept 10, 2021 | 3.23     | 669.7             | 663.6    | 657.8       |
| Kennedy  | Sept 24, 2021 | 2.59     | 521.2             | 509.4    | 429.1       |

Storm 10 Kennedy Drive Wetland

Storm 11 Kennedy Drive Wetland

Storm 12 Kennedy Drive Wetland

Storm 14 Kennedy Drive Wetland

Storm 15
Kennedy Drive Wetland

Storm 3
Kennedy Drive Wetland

Storm 4
Kennedy Drive Wetland