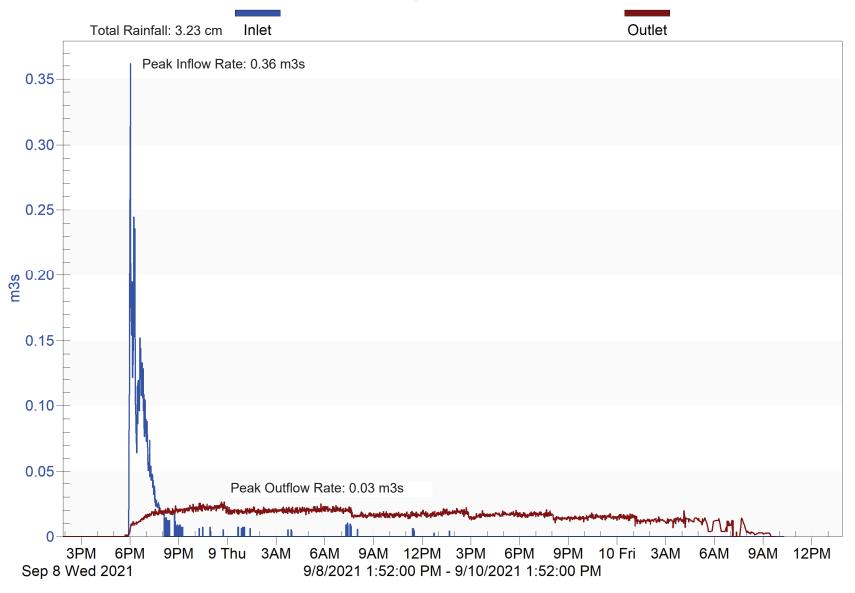

**Figure S2.** Kennedy Drive SGW over time. Year 1 photos are on the top, and Year 2, 2021, on the bottom.

**Table S1.** Rainfall and flow volumes for the storm events monitored in this study.

| Site     | Date          | Rainfall | Inlet volume (m³) |          | Outlet      |
|----------|---------------|----------|-------------------|----------|-------------|
|          |               | (cm)     |                   |          | volume (m³) |
|          |               |          | Measured          | Modelled | Measured    |
| Fairview | June 25, 2020 | 0.66     | 69.0              | 3.7      | 0           |
| Fairview | Aug 5, 2020   | 5.16     | 1626.5            | 1793.5   | 959.4       |
| Fairview | Oct 1, 2020   | 4.75     | 991.1             | 1548.0   | 741.2       |
| Fairview | Oct 8, 2020   | 1.35     | 365.7             | 56.7     | 99.0        |
| Fairview | Oct 13, 2020  | 0.56     | 60.8              | 2.5      | 1.2         |
| Fairview | Oct 22, 2020  | 1.19     | 237.5             | 33.3     | 187.6       |
| Fairview | July 19, 2021 | 4.90     | 750.2             | 1638.1   | 180.5       |
| Fairview | July 22, 2021 | 3.45     | 870.7             | 848.6    | 518.8       |
| Fairview | July 30, 2021 | 0.46     | 272.5             | 2.5      | 0           |
| Fairview | Aug 2, 2021   | 2.54     | 584.3             | 457.6    | 141.7       |
| Fairview | Aug 20, 2021  | 2.06     | 442.3             | 257.8    | 87.9        |
| Fairview | Oct 27, 2021  | 2.24     | 566.4             | 325.6    | 228.7       |
| Kennedy  | July 10, 2020 | 0.71     | 39.2              | 80.2     | 55.6        |
| Kennedy  | July 12, 2020 | 0.79     | 76.4              | 97.4     | 58.8        |
| Kennedy  | July 17, 2020 | 0.51     | 43.2              | 38.2     | 53.0        |
| Kennedy  | July 24, 2020 | 0.81     | 91.8              | 103.6    | 56.7        |
| Kennedy  | Aug 5, 2020   | 6.20     | 1268.2            | 1391.4   | 1057.0      |
| Kennedy  | Aug 26, 2020  | 0.81     | 124.3             | 103.6    | 85.8        |
| Kennedy  | Aug 29, 2020  | 1.52     | 300.6             | 301.0    | 279.1       |
| Kennedy  | Sept 14, 2020 | 0.53     | 34.8              | 41.9     | 35.3        |
| Kennedy  | Oct 1, 2020   | 5.49     | 1136.5            | 1216.2   | 1001.0      |
| Kennedy  | Oct 8, 2020   | 0.74     | 103.5             | 85.1     | 94.0        |
| Kennedy  | Oct 16, 2020  | 2.18     | 488.9             | 507.0    | 363.8       |
| Kennedy  | Oct 22, 2020  | 1.19     | 182.2             | 204.8    | 114.5       |
| Kennedy  | July 9, 2021  | 1.24     | 292.1             | 219.6    | 98.5        |
| Kennedy  | July 19, 2021 | 5.69     | 938.2             | 1265.5   | 865.7       |
| Kennedy  | July 22, 2021 | 2.46     | 623.3             | 597.0    | 531.7       |
| Kennedy  | July 30, 2021 | 1.91     | 317.6             | 418.1    | 297.2       |
| Kennedy  | Aug 2, 2021   | 1.80     | 393.9             | 387.3    | 366.1       |
| Kennedy  | Aug 20, 2021  | 3.07     | 540.4             | 626.6    | 531.3       |
| Kennedy  | Sept 10, 2021 | 3.23     | 669.7             | 663.6    | 657.8       |
| Kennedy  | Sept 24, 2021 | 2.59     | 521.2             | 509.4    | 429.1       |

Storm 10 Kennedy Drive Wetland

Storm 11 Kennedy Drive Wetland

Storm 12 Kennedy Drive Wetland

Storm 14 Kennedy Drive Wetland

Storm 15
Kennedy Drive Wetland

Storm 3
Kennedy Drive Wetland

Storm 4
Kennedy Drive Wetland

Storm 5
Kennedy Drive Wetland

Storm 6
Kennedy Drive Wetland

Storm 7
Kennedy Drive Wetland

Storm 8
Kennedy Drive Wetland

Storm 9
Kennedy Drive Wetland

Storm 10 Kennedy Drive Wetland