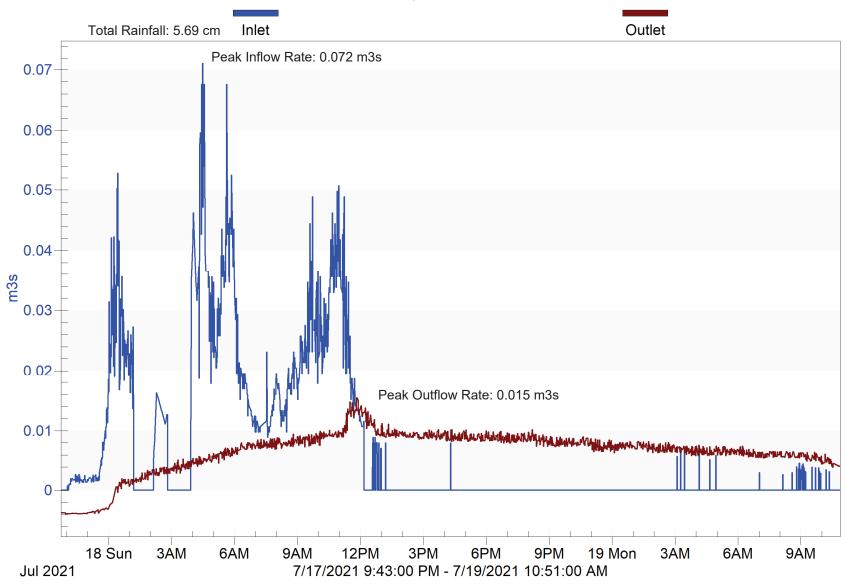

**Figure S2.** Kennedy Drive SGW over time. Year 1 photos are on the top, and Year 2, 2021, on the bottom.

**Table S1.** Rainfall and flow volumes for the storm events monitored in this study.

| Site     | Date          | Rainfall | Inlet volume (m³) |          | Outlet      |
|----------|---------------|----------|-------------------|----------|-------------|
|          |               | (cm)     |                   |          | volume (m³) |
|          |               |          | Measured          | Modelled | Measured    |
| Fairview | June 25, 2020 | 0.66     | 69.0              | 3.7      | 0           |
| Fairview | Aug 5, 2020   | 5.16     | 1626.5            | 1793.5   | 959.4       |
| Fairview | Oct 1, 2020   | 4.75     | 991.1             | 1548.0   | 741.2       |
| Fairview | Oct 8, 2020   | 1.35     | 365.7             | 56.7     | 99.0        |
| Fairview | Oct 13, 2020  | 0.56     | 60.8              | 2.5      | 1.2         |
| Fairview | Oct 22, 2020  | 1.19     | 237.5             | 33.3     | 187.6       |
| Fairview | July 19, 2021 | 4.90     | 750.2             | 1638.1   | 180.5       |
| Fairview | July 22, 2021 | 3.45     | 870.7             | 848.6    | 518.8       |
| Fairview | July 30, 2021 | 0.46     | 272.5             | 2.5      | 0           |
| Fairview | Aug 2, 2021   | 2.54     | 584.3             | 457.6    | 141.7       |
| Fairview | Aug 20, 2021  | 2.06     | 442.3             | 257.8    | 87.9        |
| Fairview | Oct 27, 2021  | 2.24     | 566.4             | 325.6    | 228.7       |
| Kennedy  | July 10, 2020 | 0.71     | 39.2              | 80.2     | 55.6        |
| Kennedy  | July 12, 2020 | 0.79     | 76.4              | 97.4     | 58.8        |
| Kennedy  | July 17, 2020 | 0.51     | 43.2              | 38.2     | 53.0        |
| Kennedy  | July 24, 2020 | 0.81     | 91.8              | 103.6    | 56.7        |
| Kennedy  | Aug 5, 2020   | 6.20     | 1268.2            | 1391.4   | 1057.0      |
| Kennedy  | Aug 26, 2020  | 0.81     | 124.3             | 103.6    | 85.8        |
| Kennedy  | Aug 29, 2020  | 1.52     | 300.6             | 301.0    | 279.1       |
| Kennedy  | Sept 14, 2020 | 0.53     | 34.8              | 41.9     | 35.3        |
| Kennedy  | Oct 1, 2020   | 5.49     | 1136.5            | 1216.2   | 1001.0      |
| Kennedy  | Oct 8, 2020   | 0.74     | 103.5             | 85.1     | 94.0        |
| Kennedy  | Oct 16, 2020  | 2.18     | 488.9             | 507.0    | 363.8       |
| Kennedy  | Oct 22, 2020  | 1.19     | 182.2             | 204.8    | 114.5       |
| Kennedy  | July 9, 2021  | 1.24     | 292.1             | 219.6    | 98.5        |
| Kennedy  | July 19, 2021 | 5.69     | 938.2             | 1265.5   | 865.7       |
| Kennedy  | July 22, 2021 | 2.46     | 623.3             | 597.0    | 531.7       |
| Kennedy  | July 30, 2021 | 1.91     | 317.6             | 418.1    | 297.2       |
| Kennedy  | Aug 2, 2021   | 1.80     | 393.9             | 387.3    | 366.1       |
| Kennedy  | Aug 20, 2021  | 3.07     | 540.4             | 626.6    | 531.3       |
| Kennedy  | Sept 10, 2021 | 3.23     | 669.7             | 663.6    | 657.8       |
| Kennedy  | Sept 24, 2021 | 2.59     | 521.2             | 509.4    | 429.1       |

Storm 10 Kennedy Drive Wetland

Storm 11 Kennedy Drive Wetland

Storm 12 Kennedy Drive Wetland

Storm 14 Kennedy Drive Wetland

Storm 15
Kennedy Drive Wetland

Storm 3
Kennedy Drive Wetland

Storm 4
Kennedy Drive Wetland

Storm 5
Kennedy Drive Wetland

Storm 6
Kennedy Drive Wetland

Storm 7
Kennedy Drive Wetland

Storm 8
Kennedy Drive Wetland

Storm 9
Kennedy Drive Wetland

Storm 10 Kennedy Drive Wetland