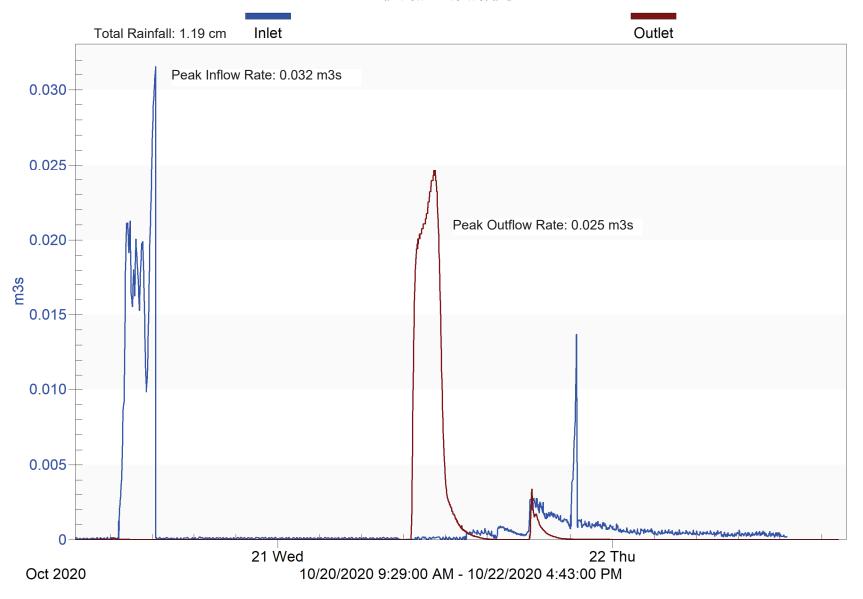

**Figure S2.** Kennedy Drive SGW over time. Year 1 photos are on the top, and Year 2, 2021, on the bottom.

**Table S1.** Rainfall and flow volumes for the storm events monitored in this study.

| Site     | Date          | Rainfall | Inlet volume (m³) |          | Outlet      |
|----------|---------------|----------|-------------------|----------|-------------|
|          |               | (cm)     |                   |          | volume (m³) |
|          |               |          | Measured          | Modelled | Measured    |
| Fairview | June 25, 2020 | 0.66     | 69.0              | 3.7      | 0           |
| Fairview | Aug 5, 2020   | 5.16     | 1626.5            | 1793.5   | 959.4       |
| Fairview | Oct 1, 2020   | 4.75     | 991.1             | 1548.0   | 741.2       |
| Fairview | Oct 8, 2020   | 1.35     | 365.7             | 56.7     | 99.0        |
| Fairview | Oct 13, 2020  | 0.56     | 60.8              | 2.5      | 1.2         |
| Fairview | Oct 22, 2020  | 1.19     | 237.5             | 33.3     | 187.6       |
| Fairview | July 19, 2021 | 4.90     | 750.2             | 1638.1   | 180.5       |
| Fairview | July 22, 2021 | 3.45     | 870.7             | 848.6    | 518.8       |
| Fairview | July 30, 2021 | 0.46     | 272.5             | 2.5      | 0           |
| Fairview | Aug 2, 2021   | 2.54     | 584.3             | 457.6    | 141.7       |
| Fairview | Aug 20, 2021  | 2.06     | 442.3             | 257.8    | 87.9        |
| Fairview | Oct 27, 2021  | 2.24     | 566.4             | 325.6    | 228.7       |
| Kennedy  | July 10, 2020 | 0.71     | 39.2              | 80.2     | 55.6        |
| Kennedy  | July 12, 2020 | 0.79     | 76.4              | 97.4     | 58.8        |
| Kennedy  | July 17, 2020 | 0.51     | 43.2              | 38.2     | 53.0        |
| Kennedy  | July 24, 2020 | 0.81     | 91.8              | 103.6    | 56.7        |
| Kennedy  | Aug 5, 2020   | 6.20     | 1268.2            | 1391.4   | 1057.0      |
| Kennedy  | Aug 26, 2020  | 0.81     | 124.3             | 103.6    | 85.8        |
| Kennedy  | Aug 29, 2020  | 1.52     | 300.6             | 301.0    | 279.1       |
| Kennedy  | Sept 14, 2020 | 0.53     | 34.8              | 41.9     | 35.3        |
| Kennedy  | Oct 1, 2020   | 5.49     | 1136.5            | 1216.2   | 1001.0      |
| Kennedy  | Oct 8, 2020   | 0.74     | 103.5             | 85.1     | 94.0        |
| Kennedy  | Oct 16, 2020  | 2.18     | 488.9             | 507.0    | 363.8       |
| Kennedy  | Oct 22, 2020  | 1.19     | 182.2             | 204.8    | 114.5       |
| Kennedy  | July 9, 2021  | 1.24     | 292.1             | 219.6    | 98.5        |
| Kennedy  | July 19, 2021 | 5.69     | 938.2             | 1265.5   | 865.7       |
| Kennedy  | July 22, 2021 | 2.46     | 623.3             | 597.0    | 531.7       |
| Kennedy  | July 30, 2021 | 1.91     | 317.6             | 418.1    | 297.2       |
| Kennedy  | Aug 2, 2021   | 1.80     | 393.9             | 387.3    | 366.1       |
| Kennedy  | Aug 20, 2021  | 3.07     | 540.4             | 626.6    | 531.3       |
| Kennedy  | Sept 10, 2021 | 3.23     | 669.7             | 663.6    | 657.8       |
| Kennedy  | Sept 24, 2021 | 2.59     | 521.2             | 509.4    | 429.1       |

Eupatorium perfoliatum (Boneset)

Sagittaria latifolia (Broadleaf arrowhead)

Storm 1
Fairview Drive Wetland

Storm 6
Fairview Drive Wetland

Storm 11
Fairview Drive Wetland

Storm 12
Fairview Drive Wetland

Storm 13
Fairview Drive Wetland

Storm 15
Fairview Drive Wetland

Storm 4
Fairview Drive Wetland

Storm 5
Fairview Drive Wetland

Storm 6
Fairview Drive Wetland

Storm 7
Fairview Drive Wetland

Storm 8
Fairview Drive Wetland

Storm 11
Fairview Drive Wetland