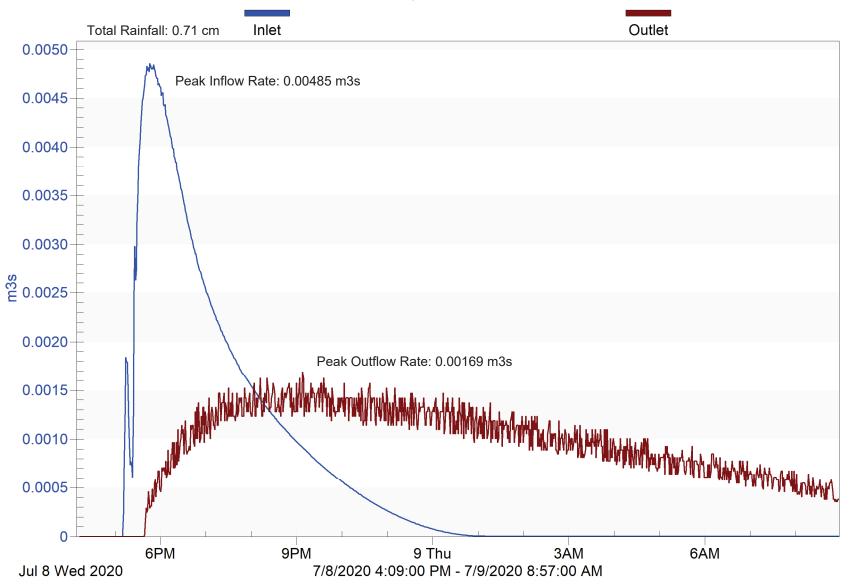

**Figure S2.** Kennedy Drive SGW over time. Year 1 photos are on the top, and Year 2, 2021, on the bottom.

**Table S1.** Rainfall and flow volumes for the storm events monitored in this study.

| Site     | Date          | Rainfall | Inlet volume (m³) |          | Outlet      |
|----------|---------------|----------|-------------------|----------|-------------|
|          |               | (cm)     |                   |          | volume (m³) |
|          |               |          | Measured          | Modelled | Measured    |
| Fairview | June 25, 2020 | 0.66     | 69.0              | 3.7      | 0           |
| Fairview | Aug 5, 2020   | 5.16     | 1626.5            | 1793.5   | 959.4       |
| Fairview | Oct 1, 2020   | 4.75     | 991.1             | 1548.0   | 741.2       |
| Fairview | Oct 8, 2020   | 1.35     | 365.7             | 56.7     | 99.0        |
| Fairview | Oct 13, 2020  | 0.56     | 60.8              | 2.5      | 1.2         |
| Fairview | Oct 22, 2020  | 1.19     | 237.5             | 33.3     | 187.6       |
| Fairview | July 19, 2021 | 4.90     | 750.2             | 1638.1   | 180.5       |
| Fairview | July 22, 2021 | 3.45     | 870.7             | 848.6    | 518.8       |
| Fairview | July 30, 2021 | 0.46     | 272.5             | 2.5      | 0           |
| Fairview | Aug 2, 2021   | 2.54     | 584.3             | 457.6    | 141.7       |
| Fairview | Aug 20, 2021  | 2.06     | 442.3             | 257.8    | 87.9        |
| Fairview | Oct 27, 2021  | 2.24     | 566.4             | 325.6    | 228.7       |
| Kennedy  | July 10, 2020 | 0.71     | 39.2              | 80.2     | 55.6        |
| Kennedy  | July 12, 2020 | 0.79     | 76.4              | 97.4     | 58.8        |
| Kennedy  | July 17, 2020 | 0.51     | 43.2              | 38.2     | 53.0        |
| Kennedy  | July 24, 2020 | 0.81     | 91.8              | 103.6    | 56.7        |
| Kennedy  | Aug 5, 2020   | 6.20     | 1268.2            | 1391.4   | 1057.0      |
| Kennedy  | Aug 26, 2020  | 0.81     | 124.3             | 103.6    | 85.8        |
| Kennedy  | Aug 29, 2020  | 1.52     | 300.6             | 301.0    | 279.1       |
| Kennedy  | Sept 14, 2020 | 0.53     | 34.8              | 41.9     | 35.3        |
| Kennedy  | Oct 1, 2020   | 5.49     | 1136.5            | 1216.2   | 1001.0      |
| Kennedy  | Oct 8, 2020   | 0.74     | 103.5             | 85.1     | 94.0        |
| Kennedy  | Oct 16, 2020  | 2.18     | 488.9             | 507.0    | 363.8       |
| Kennedy  | Oct 22, 2020  | 1.19     | 182.2             | 204.8    | 114.5       |
| Kennedy  | July 9, 2021  | 1.24     | 292.1             | 219.6    | 98.5        |
| Kennedy  | July 19, 2021 | 5.69     | 938.2             | 1265.5   | 865.7       |
| Kennedy  | July 22, 2021 | 2.46     | 623.3             | 597.0    | 531.7       |
| Kennedy  | July 30, 2021 | 1.91     | 317.6             | 418.1    | 297.2       |
| Kennedy  | Aug 2, 2021   | 1.80     | 393.9             | 387.3    | 366.1       |
| Kennedy  | Aug 20, 2021  | 3.07     | 540.4             | 626.6    | 531.3       |
| Kennedy  | Sept 10, 2021 | 3.23     | 669.7             | 663.6    | 657.8       |
| Kennedy  | Sept 24, 2021 | 2.59     | 521.2             | 509.4    | 429.1       |

Storm 2
Kennedy Drive Wetland

Storm 3
Kennedy Drive Wetland

Storm 4
Kennedy Drive Wetland

Storm 5
Kennedy Drive Wetland

Storm 6
Kennedy Drive Wetland

Storm 8
Kennedy Drive Wetland

Storm 9
Kennedy Drive Wetland