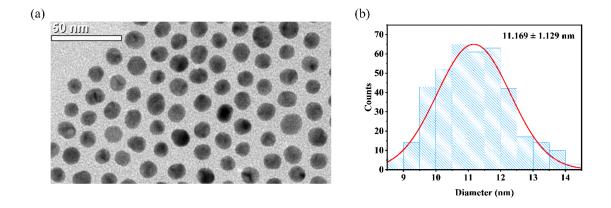

Figure S1 (a) TEM image and (b) size distribution histogram of AuNPs.

Figure S2 UV-VIS spectrum of AuNPs solution.

Figure S3 Two-dimensional AFM images of (a) GF and (b) GF-AuNP. Insets are three-dimensional AFM images of (a) GF and (b) GF-AuNP.