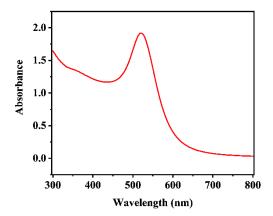

Figure S1 (a) TEM image and (b) size distribution histogram of AuNPs.

Figure S2 UV-VIS spectrum of AuNPs solution.

Figure S3 Two-dimensional AFM images of (a) GF and (b) GF-AuNP. Insets are three-dimensional AFM images of (a) GF and (b) GF-AuNP.