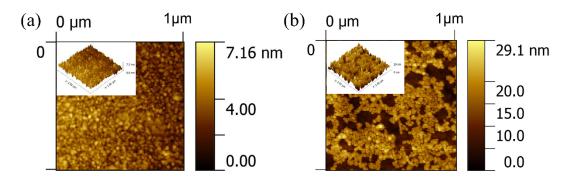

Figure S1 (a) TEM image and (b) size distribution histogram of AuNPs.

Figure S2 UV-VIS spectrum of AuNPs solution.

Figure S3 Two-dimensional AFM images of (a) GF and (b) GF-AuNP. Insets are three-dimensional AFM images of (a) GF and (b) GF-AuNP.