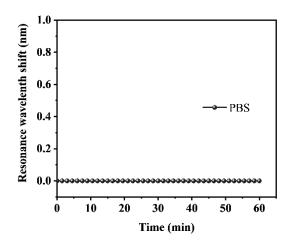

## **Supporting Information**

Sensitivity investigation of resonant coupling biosensor of surface propagating plasmons to localized surface plasmons in near infrared region

Huimin Wang, Tao Wang\*, Simei Zhong, Jinyan Zhang, Ruoqin Yan, Peng Xu, Yu-hui Zhang, Xinzhao Yue, Lu Wang, Yuandong Wang, Xuyang Yuan, Jian Wang\*, and Jinwei Zeng



Figure S1 (a) TEM image and (b) size distribution histogram of AuNPs.



Figure S2 UV-VIS spectrum of AuNPs solution.



Figure S3 Two-dimensional AFM images of (a) GF and (b) GF-AuNP. Insets are three-dimensional AFM images of (a) GF and (b) GF-AuNP.



Figure S4 Stability testing of the sensing system.