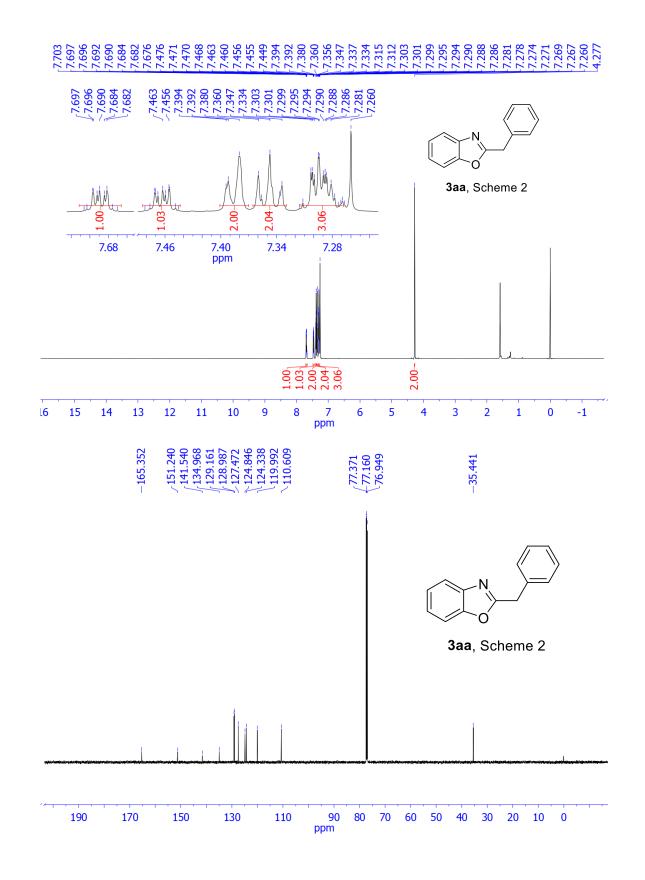

# 





























**S**16









#### 7.379 7.355 7.355 7.351 7.351 7.351 7.330 7.233 7.233 7.233 7.233 7.233 7.233 7.233 7.235 7.725 7.725 7.725 7.725 7.725 7.725 7.725 7.725 7.725 7.725 7.725 7.725 7.725 7.725 7.725 7.725 7.725 7.725 7.725 7.725 7.725 7.725 7.725 7.725 7.725 7.725 7.725 7.725 7.725 7.725 7.725 7.725 7.725 7.725 7.725 7.725 7.725 7.725 7.725 7.725 7.725 7.725 7.725 7.725 7.725 7.725 7.725 7.725 7.725 7.725 7.725 7.725 7.725 7.725 7.725 7.725 7.725 7.725 7.725 7.725 7.725 7.725 7.725 7.725 7.725 7.725 7.725 7.725 7.725 7.725 7.725 7.725 7.725 7.725 7.725 7.725 7.725 7.725 7.725 7.725 7.725 7.725 7.725 7.725 7.725 7.725 7.725 7.725 7.725 7.725 7.725 7.725 7.725 7.725 7.725 7.725 7.725 7.725 7.725 7.725 7.725 7.725 7.725 7.725 7.725 7.725 7.725 7.725 7.