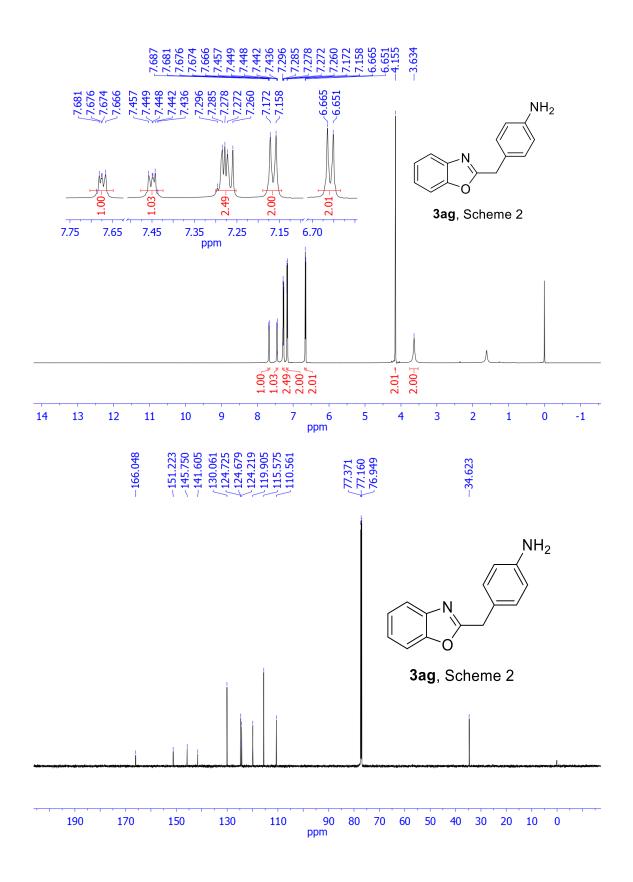

# 





























**S**16









#### 7.379 7.355 7.355 7.351 7.351 7.351 7.330 7.233 7.233 7.233 7.233 7.233 7.233 7.233 7.235 7.725 7.725 7.725 7.725 7.725 7.725 7.725 7.725 7.725 7.725 7.725 7.725 7.725 7.725 7.725 7.725 7.725 7.725 7.725 7.725 7.725 7.725 7.725 7.725 7.725 7.725 7.725 7.725 7.725 7.725 7.725 7.725 7.725 7.725 7.725 7.725 7.725 7.725 7.725 7.725 7.725 7.725 7.725 7.725 7.725 7.725 7.725 7.725 7.725 7.725 7.725 7.725 7.725 7.725 7.725 7.725 7.725 7.725 7.725 7.725 7.725 7.725 7.725 7.725 7.725 7.725 7.725 7.725 7.725 7.725 7.725 7.725 7.725 7.725 7.725 7.725 7.725 7.725 7.725 7.725 7.725 7.725 7.725 7.725 7.725 7.725 7.725 7.725 7.725 7.725 7.725 7.725 7.725 7.725 7.725 7.725 7.725 7.725 7.725 7.725 7.725 7.725 7.725 7.725 7.725 7.725 7.725 7.725 7.725 7.725 7.725 7.