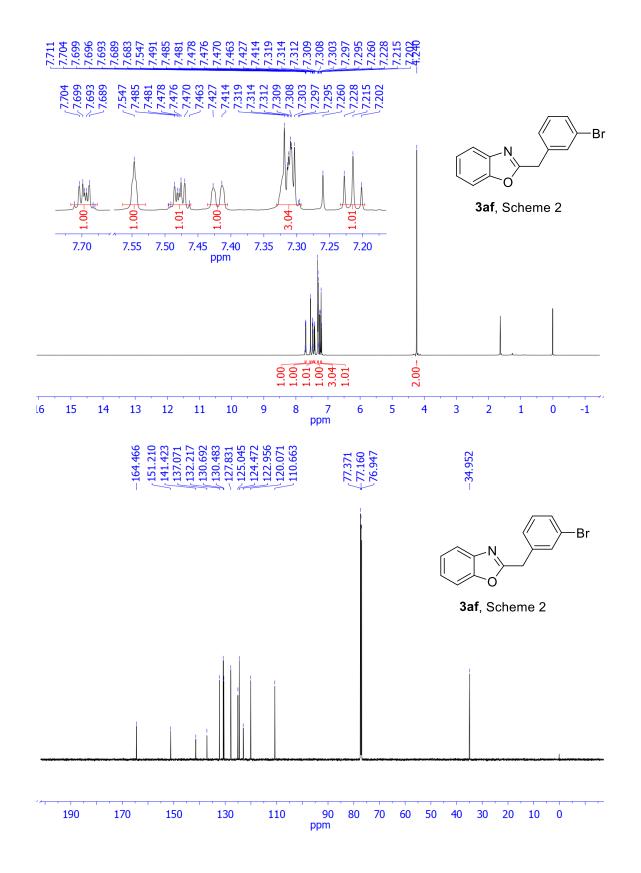

# 





























**S**16









#### 7.379 7.355 7.355 7.351 7.351 7.351 7.330 7.233 7.233 7.233 7.233 7.233 7.233 7.233 7.235 7.725 7.725 7.725 7.725 7.725 7.725 7.725 7.725 7.725 7.725 7.725 7.725 7.725 7.725 7.725 7.725 7.725 7.725 7.725 7.725 7.725 7.725 7.725 7.725 7.725 7.725 7.725 7.725 7.725 7.725 7.725 7.725 7.725 7.725 7.725 7.725 7.725 7.725 7.725 7.725 7.725 7.725 7.725 7.725 7.725 7.725 7.725 7.725 7.725 7.725 7.725 7.725 7.725 7.725 7.725 7.725 7.725 7.725 7.725 7.725 7.725 7.725 7.725 7.725 7.725 7.725 7.725 7.725 7.725 7.725 7.725 7.725 7.725 7.725 7.725 7.725 7.725 7.725 7.725 7.725 7.725 7.725 7.725 7.725 7.725 7.725 7.725 7.725 7.725 7.725 7.725 7.725 7.725 7.725 7.725 7.725 7.725 7.725 7.725 7.725 7.725 7.725 7.725 7.725 7.725 7.725 7.725 7.725 7.725 7.725 7.725