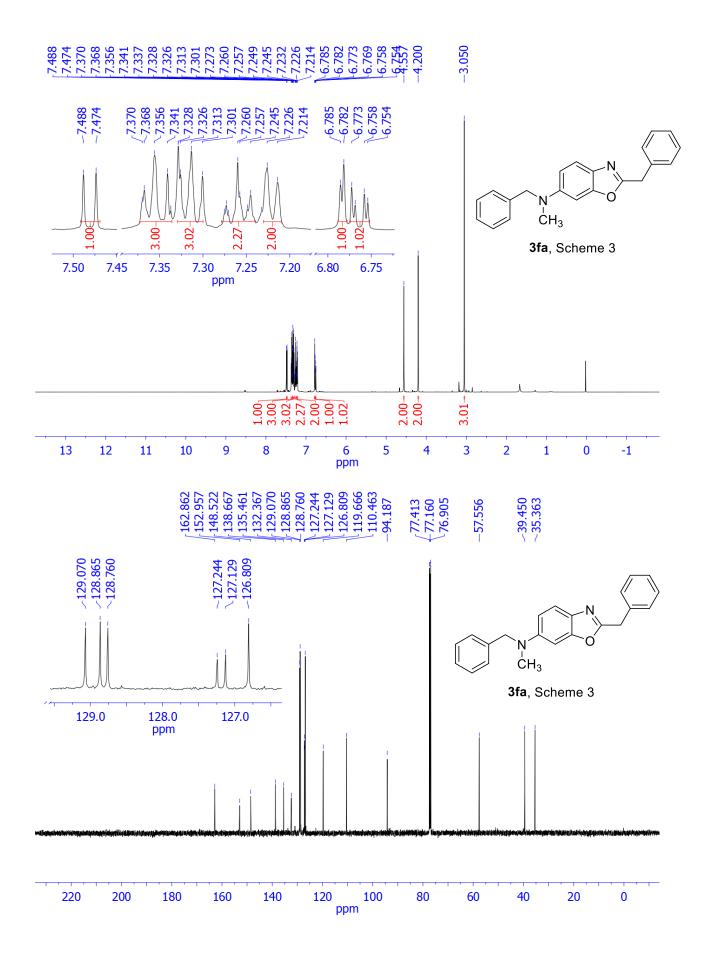

# 





























**S**16









#### 7.379 7.355 7.355 7.351 7.351 7.351 7.330 7.233 7.233 7.233 7.233 7.233 7.233 7.233 7.235 7.725 7.725 7.725 7.725 7.725 7.725 7.725 7.725 7.725 7.725 7.725 7.725 7.725 7.725 7.725 7.725 7.725 7.725 7.725 7.725 7.725 7.725 7.725 7.725 7.725 7.725 7.725 7.725 7.725 7.725 7.725 7.725 7.725 7.725 7.725 7.725 7.725 7.725 7.725 7.725 7.725 7.725 7.725 7.725 7.725 7.725 7.725 7.725 7.725 7.725 7.725 7.725 7.725 7.725 7.725 7.725 7.725 7.725 7.725 7.725 7.725 7.725 7.725 7.725 7.725 7.725 7.725 7.725 7.725 7.725 7.725 7.725 7.725 7.725 7.725 7.725 7.725 7.725 7.725 7.725 7.725 7.725 7.725 7.725 7.725 7.725 7.725 7.725 7.725 7.725 7.725 7.725 7.725 7.725 7.725 7.725 7.725 7.725 7.725 7.725 7.725 7.725 7.725 7.725 7.725 7.725 7.725 7.725 7.725 7.725 7.725 7.725 7.725 7.725 7.725 7.725 7