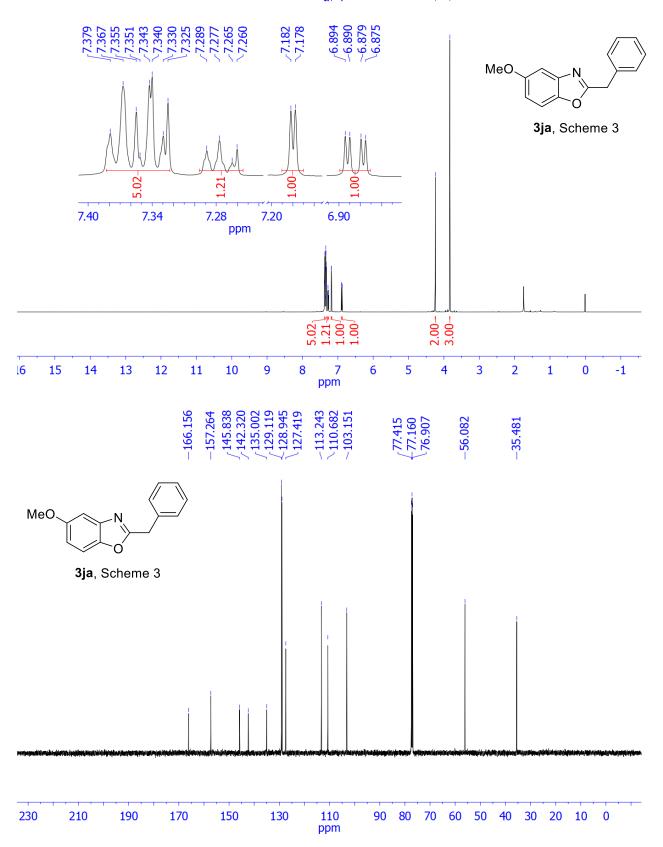

7.725 7.725 7.725 7.725 7.725 7.725 7.725 7.725 7.725 7.725 7.725 7.725 7.725 7.725 7.725 7.725 7.725 7.725 7.725 7.725 7.725 7.725 7.727 7.725 7.727 7.725 7.727 7.727 7.727 7.727 7.727 7.727 7.727 7.727 7.727 7.727 7.727 7.727 7.727 7.727 7.727 7.727 7.727 7.727 7.727 7.727 7.727 7.727 7.727 7.727 7.727 7.727 7.727 7.727 7.727 7.727 7.727 7.727 7.727 7.727 7.727 7.727 7.727 7.727 7.727 7.727 7.727 7.727 7.727 7.727 7.727 7.727 7.727 7.727 7.727 7.727 7.727 7.727 7.727 7.727 7.727 7.727 7.727 7.727 7.727 7.727 7.727 7.727 7.727 7.727 7.727 7.727 7.727 7.727 7.727 7.727 7.727 7.727 7.727 7.727 7.727 7.727 7.727 7.727 7.727 7.727 7.727 7.727 7.727 7.727 7.727 7.727 7.727 7.727 7.727 7.727 7.727 7.727 7.727 7.727 7.727 7.727 7.7277 7.727 7.7277 7.727 7.727 7.727 7.727 7.727 7.727 7.727 7.72