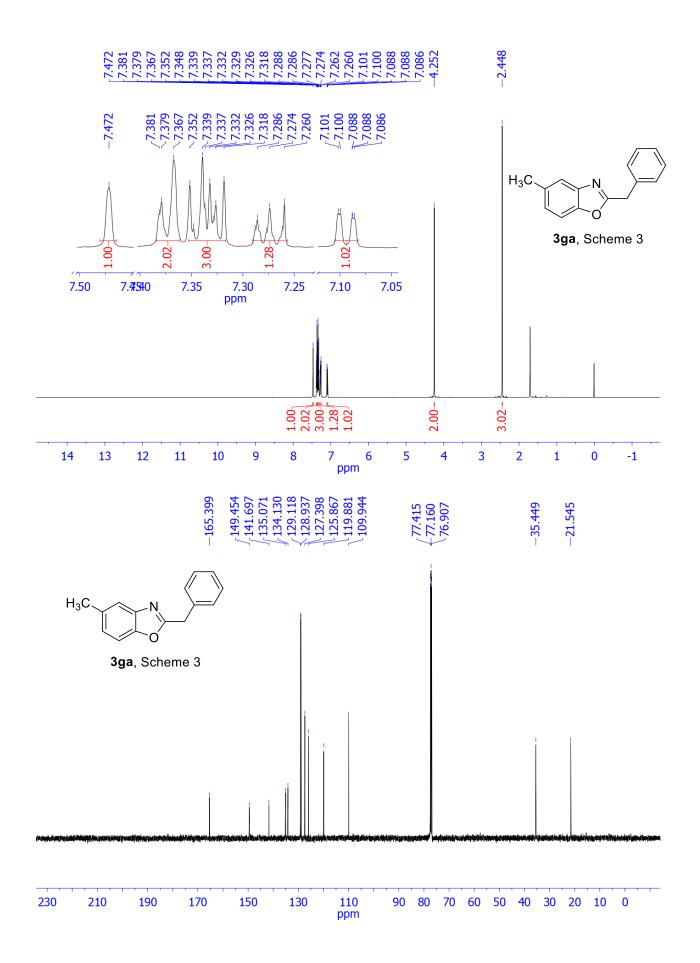

# 





























**S**16









#### 7.379 7.355 7.355 7.351 7.351 7.351 7.330 7.233 7.233 7.233 7.233 7.233 7.233 7.233 7.235 7.725 7.725 7.725 7.725 7.725 7.725 7.725 7.725 7.725 7.725 7.725 7.725 7.725 7.725 7.725 7.725 7.725 7.725 7.725 7.725 7.725 7.725 7.725 7.725 7.725 7.725 7.725 7.725 7.725 7.725 7.725 7.725 7.725 7.725 7.725 7.725 7.725 7.725 7.725 7.725 7.725 7.725 7.725 7.725 7.725 7.725 7.725 7.725 7.725 7.725 7.725 7.725 7.725 7.725 7.725 7.725 7.725 7.725 7.725 7.725 7.725 7.725 7.725 7.725 7.725 7.725 7.725 7.725 7.725 7.725 7.725 7.725 7.725 7.725 7.725 7.725 7.725 7.725 7.725 7.725 7.725 7.725 7.725 7.725 7.725 7.725 7.725 7.725 7.725 7.725 7.725 7.725 7.725 7.725 7.725 7.725 7.725 7.725 7.725 7.725 7.725 7.725 7.725 7.725 7.725 7.725 7.725 7.725 7.725 7.725 7.725 7.725 7.725 7.725 7.725 7.725 7.7