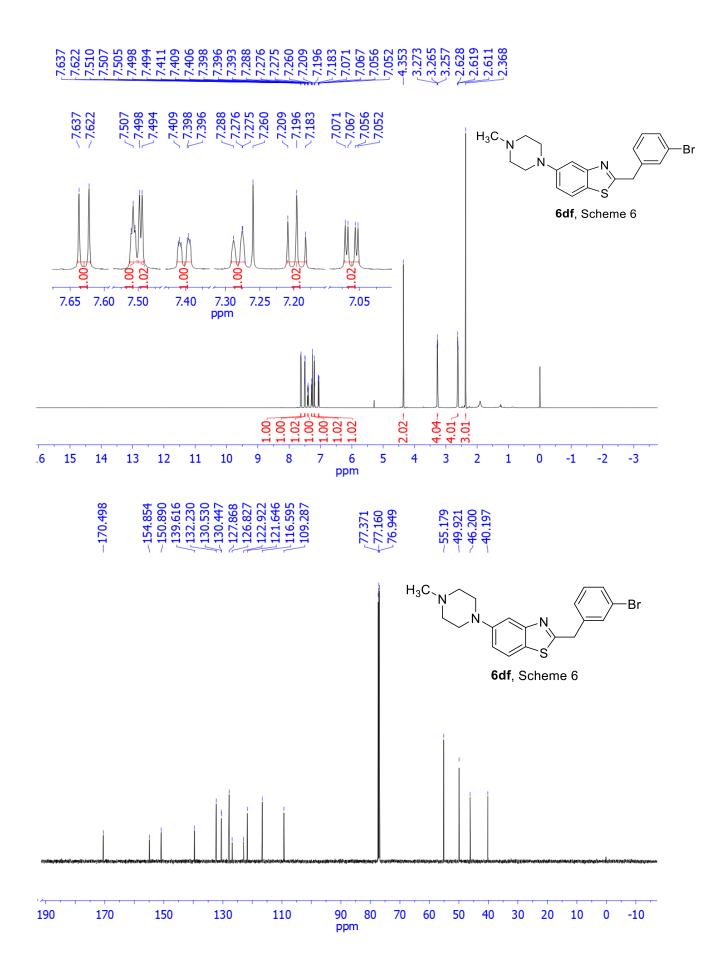

725 7.725 7.725 7.725 7.725 7.725 7.725 7.725 7.725 7.725 7.725 7.725 7.725 7.725 7.725 7.725 7.725 7.725 7.727 7.725 7.727 7.725 7.727 7.727 7.727 7.727 7.727 7.727 7.727 7.727 7.727 7.727 7.727 7.727 7.727 7.727 7.727 7.727 7.727 7.727 7.727 7.727 7.727 7.727 7.727 7.727 7.727 7.727 7.727 7.727 7.727 7.727 7.727 7.727 7.727 7.727 7.727 7.727 7.727 7.727 7.727 7.727 7.727 7.727 7.727 7.727 7.727 7.727 7.727 7.727 7.727 7.727 7.727 7.727 7.727 7.727 7.727 7.727 7.727 7.727 7.727 7.727 7.727 7.727 7.727 7.727 7.727 7.727 7.727 7.727 7.727 7.727 7.727 7.727 7.727 7.727 7.727 7.727 7.727 7.727 7.727 7.727 7.727 7.727 7.727 7.727 7.727 7.727 7.727 7.727 7.727 7.727 7.727 7.727 7.727 7.727 7.727 7.727 7.7277 7.727 7.7277 7.727 7.727 7.727 7.727 7.727 7.727 7.727 7.72