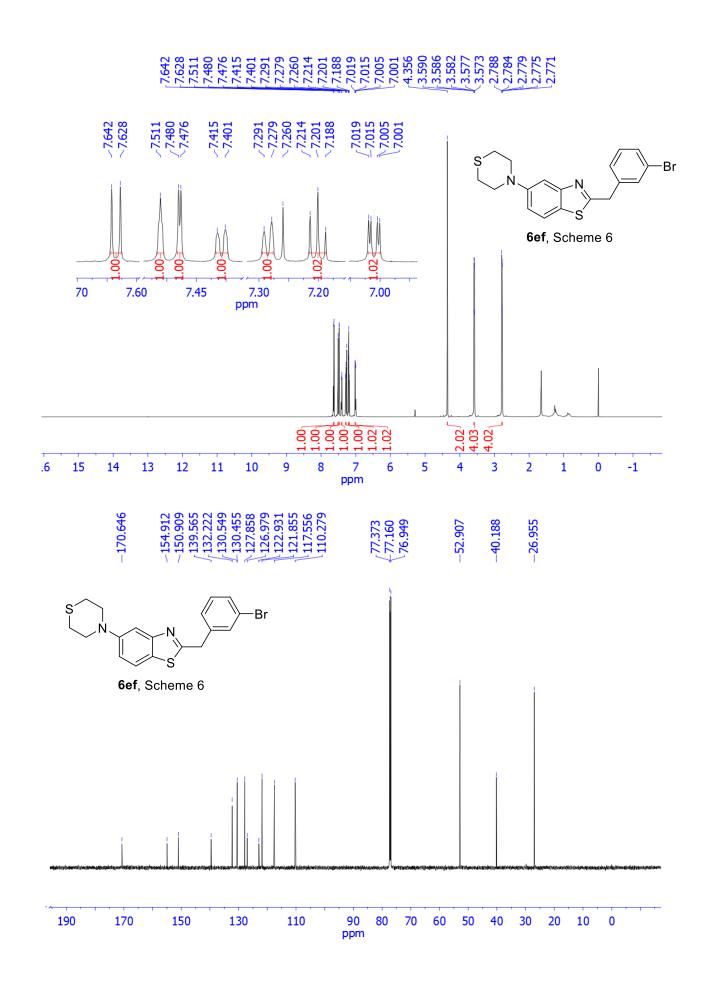

5 7.725 7.725 7.725 7.725 7.725 7.725 7.725 7.725 7.725 7.725 7.725 7.725 7.725 7.725 7.725 7.725 7.725 7.727 7.725 7.727 7.725 7.727 7.727 7.727 7.727 7.727 7.727 7.727 7.727 7.727 7.727 7.727 7.727 7.727 7.727 7.727 7.727 7.727 7.727 7.727 7.727 7.727 7.727 7.727 7.727 7.727 7.727 7.727 7.727 7.727 7.727 7.727 7.727 7.727 7.727 7.727 7.727 7.727 7.727 7.727 7.727 7.727 7.727 7.727 7.727 7.727 7.727 7.727 7.727 7.727 7.727 7.727 7.727 7.727 7.727 7.727 7.727 7.727 7.727 7.727 7.727 7.727 7.727 7.727 7.727 7.727 7.727 7.727 7.727 7.727 7.727 7.727 7.727 7.727 7.727 7.727 7.727 7.727 7.727 7.727 7.727 7.727 7.727 7.727 7.727 7.727 7.727 7.727 7.727 7.727 7.727 7.727 7.727 7.727 7.727 7.727 7.727 7.7277 7.727 7.7277 7.727 7.727 7.727 7.727 7.727 7.727 7.727 7.72