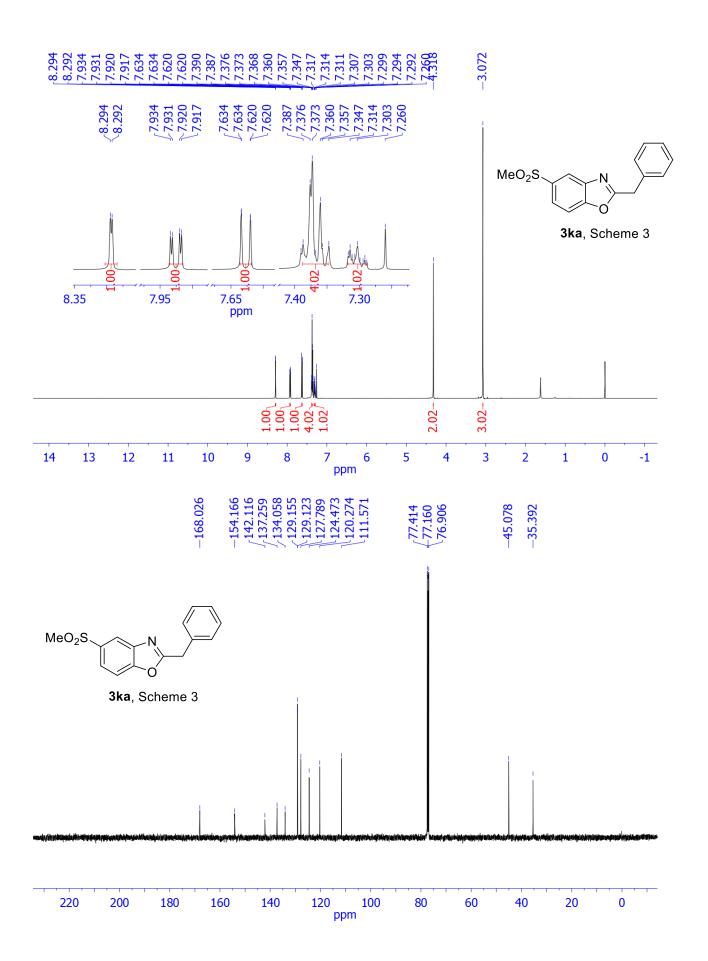

725 7.725 7.725 7.725 7.725 7.725 7.725 7.725 7.725 7.725 7.725 7.725 7.725 7.725 7.725 7.725 7.725 7.725 7.725 7.725 7.725 7.725 7.727 7.725 7.727 7.725 7.727 7.727 7.727 7.727 7.727 7.727 7.727 7.727 7.727 7.727 7.727 7.727 7.727 7.727 7.727 7.727 7.727 7.727 7.727 7.727 7.727 7.727 7.727 7.727 7.727 7.727 7.727 7.727 7.727 7.727 7.727 7.727 7.727 7.727 7.727 7.727 7.727 7.727 7.727 7.727 7.727 7.727 7.727 7.727 7.727 7.727 7.727 7.727 7.727 7.727 7.727 7.727 7.727 7.727 7.727 7.727 7.727 7.727 7.727 7.727 7.727 7.727 7.727 7.727 7.727 7.727 7.727 7.727 7.727 7.727 7.727 7.727 7.727 7.727 7.727 7.727 7.727 7.727 7.727 7.727 7.727 7.727 7.727 7.727 7.727 7.727 7.727 7.727 7.727 7.727 7.727 7.727 7.727 7.727 7.727 7.727 7.7277 7.727 7.7277 7.727 7.727 7.727 7.727 7.727 7.727 7.727 7.72