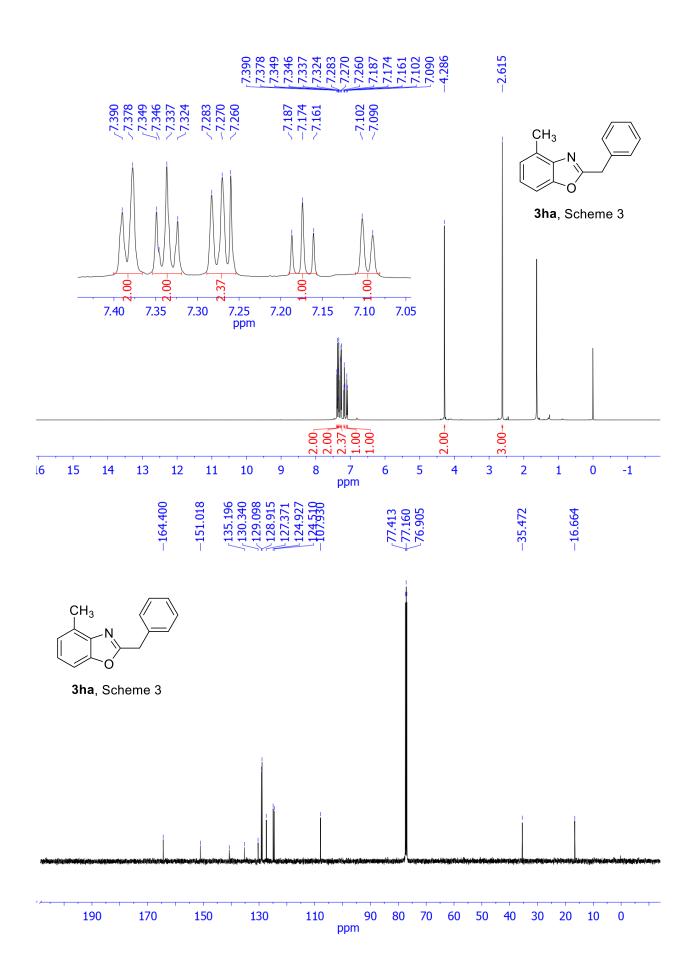

# 





























**S**16









#### 7.379 7.355 7.355 7.351 7.351 7.351 7.330 7.233 7.233 7.233 7.233 7.233 7.233 7.233 7.235 7.725 7.725 7.725 7.725 7.725 7.725 7.725 7.725 7.725 7.725 7.725 7.725 7.725 7.725 7.725 7.725 7.725 7.725 7.725 7.725 7.725 7.725 7.725 7.725 7.725 7.725 7.725 7.725 7.725 7.725 7.725 7.725 7.725 7.725 7.725 7.725 7.725 7.725 7.725 7.725 7.725 7.725 7.725 7.725 7.725 7.725 7.725 7.725 7.725 7.725 7.725 7.725 7.725 7.725 7.725 7.725 7.725 7.725 7.725 7.725 7.725 7.725 7.725 7.725 7.725 7.725 7.725 7.725 7.725 7.725 7.725 7.725 7.725 7.725 7.725 7.725 7.725 7.725 7.725 7.725 7.725 7.725 7.725 7.725 7.725 7.725 7.725 7.725 7.725 7.725 7.725 7.725 7.725 7.725 7.725 7.725 7.725 7.725 7.725 7.725 7.725 7.725 7.725 7.725 7.725 7.725 7.725 7.725 7.725 7.725 7.725 7.725 7.725 7.725 7.725 7.725 7.725