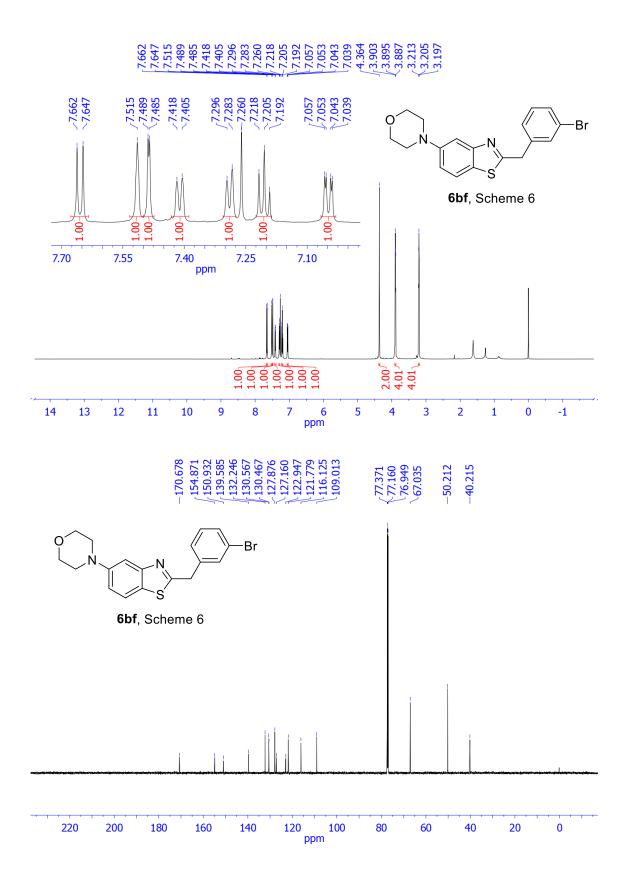

5 7.725 7.725 7.725 7.725 7.725 7.725 7.725 7.725 7.725 7.725 7.725 7.725 7.725 7.725 7.725 7.725 7.725 7.725 7.727 7.725 7.727 7.725 7.727 7.727 7.727 7.727 7.727 7.727 7.727 7.727 7.727 7.727 7.727 7.727 7.727 7.727 7.727 7.727 7.727 7.727 7.727 7.727 7.727 7.727 7.727 7.727 7.727 7.727 7.727 7.727 7.727 7.727 7.727 7.727 7.727 7.727 7.727 7.727 7.727 7.727 7.727 7.727 7.727 7.727 7.727 7.727 7.727 7.727 7.727 7.727 7.727 7.727 7.727 7.727 7.727 7.727 7.727 7.727 7.727 7.727 7.727 7.727 7.727 7.727 7.727 7.727 7.727 7.727 7.727 7.727 7.727 7.727 7.727 7.727 7.727 7.727 7.727 7.727 7.727 7.727 7.727 7.727 7.727 7.727 7.727 7.727 7.727 7.727 7.727 7.727 7.727 7.727 7.727 7.727 7.727 7.727 7.727 7.727 7.7277 7.727 7.7277 7.727 7.727 7.727 7.727 7.727 7.727 7.727 7.72