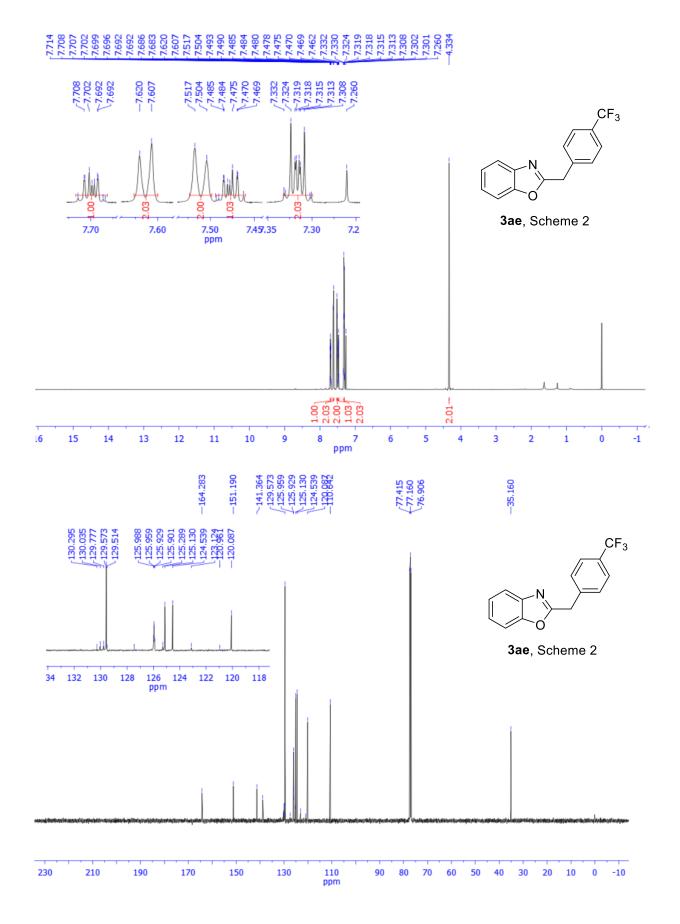

# 





























**S**16









#### 7.379 7.355 7.355 7.351 7.351 7.351 7.330 7.233 7.233 7.233 7.233 7.233 7.233 7.233 7.235 7.725 7.725 7.725 7.725 7.725 7.725 7.725 7.725 7.725 7.725 7.725 7.725 7.725 7.725 7.725 7.725 7.725 7.725 7.725 7.725 7.725 7.725 7.725 7.725 7.725 7.725 7.725 7.725 7.725 7.725 7.725 7.725 7.725 7.725 7.725 7.725 7.725 7.725 7.725 7.725 7.725 7.725 7.725 7.725 7.725 7.725 7.725 7.725 7.725 7.725 7.725 7.725 7.725 7.725 7.725 7.725 7.725 7.725 7.725 7.725 7.725 7.725 7.725 7.725 7.725 7.725 7.725 7.725 7.725 7.725 7.725 7.725 7.725 7.725 7.725 7.725 7.725 7.725 7.725 7.725 7.725 7.725 7.725 7.725 7.725 7.725 7.725 7.725 7.725 7.725 7.725 7.725 7.725 7.725 7.725 7.725 7.725 7.725 7.725 7.725 7.725 7.725 7.725 7.725 7.725 7.725 7.725 7.725 7.725 7.725 7.72