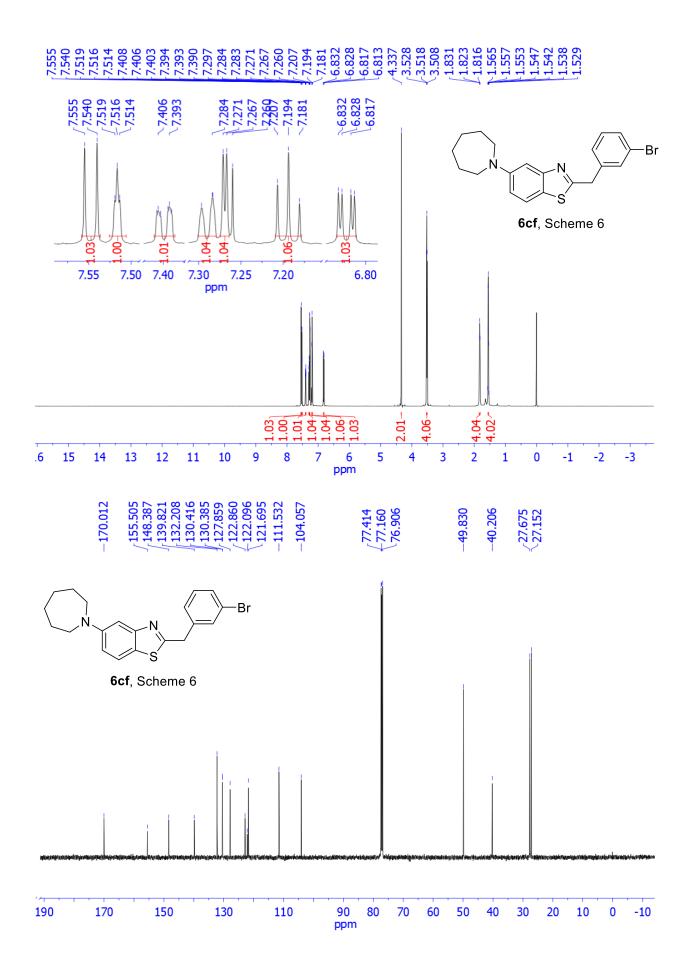

7.725 7.725 7.725 7.725 7.725 7.725 7.725 7.725 7.725 7.725 7.725 7.725 7.725 7.725 7.725 7.725 7.725 7.725 7.727 7.725 7.727 7.725 7.727 7.727 7.727 7.727 7.727 7.727 7.727 7.727 7.727 7.727 7.727 7.727 7.727 7.727 7.727 7.727 7.727 7.727 7.727 7.727 7.727 7.727 7.727 7.727 7.727 7.727 7.727 7.727 7.727 7.727 7.727 7.727 7.727 7.727 7.727 7.727 7.727 7.727 7.727 7.727 7.727 7.727 7.727 7.727 7.727 7.727 7.727 7.727 7.727 7.727 7.727 7.727 7.727 7.727 7.727 7.727 7.727 7.727 7.727 7.727 7.727 7.727 7.727 7.727 7.727 7.727 7.727 7.727 7.727 7.727 7.727 7.727 7.727 7.727 7.727 7.727 7.727 7.727 7.727 7.727 7.727 7.727 7.727 7.727 7.727 7.727 7.727 7.727 7.727 7.727 7.727 7.727 7.727 7.727 7.727 7.727 7.7277 7.727 7.7277 7.727 7.727 7.727 7.727 7.727 7.727 7.727 7.72