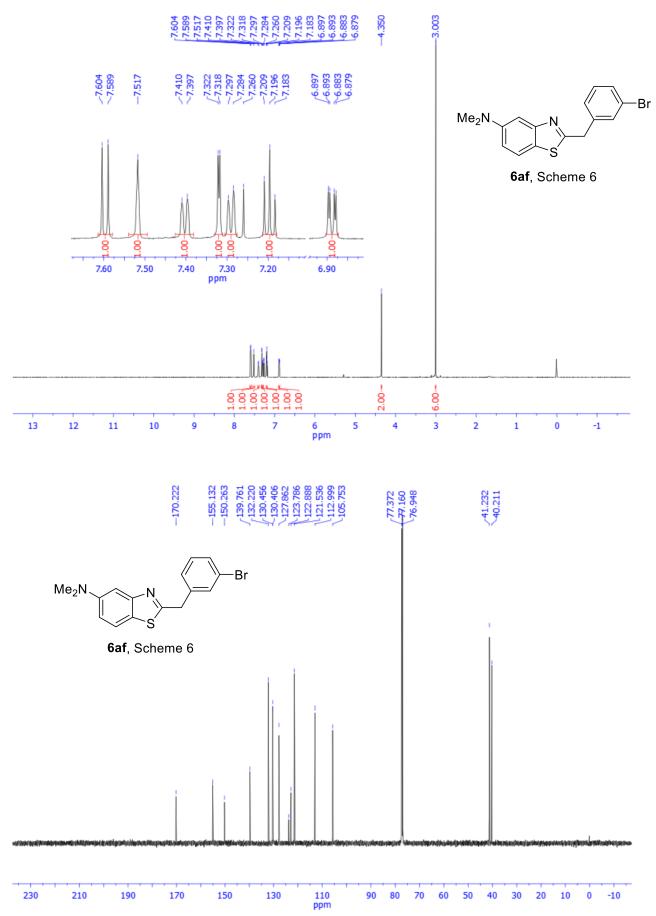

5 7.725 7.725 7.725 7.725 7.725 7.725 7.725 7.725 7.725 7.725 7.725 7.725 7.725 7.725 7.725 7.725 7.725 7.725 7.725 7.727 7.725 7.727 7.725 7.727 7.727 7.727 7.727 7.727 7.727 7.727 7.727 7.727 7.727 7.727 7.727 7.727 7.727 7.727 7.727 7.727 7.727 7.727 7.727 7.727 7.727 7.727 7.727 7.727 7.727 7.727 7.727 7.727 7.727 7.727 7.727 7.727 7.727 7.727 7.727 7.727 7.727 7.727 7.727 7.727 7.727 7.727 7.727 7.727 7.727 7.727 7.727 7.727 7.727 7.727 7.727 7.727 7.727 7.727 7.727 7.727 7.727 7.727 7.727 7.727 7.727 7.727 7.727 7.727 7.727 7.727 7.727 7.727 7.727 7.727 7.727 7.727 7.727 7.727 7.727 7.727 7.727 7.727 7.727 7.727 7.727 7.727 7.727 7.727 7.727 7.727 7.727 7.727 7.727 7.727 7.727 7.727 7.727 7.727 7.727 7.7277 7.727 7.7277 7.727 7.727 7.727 7.727 7.727 7.727 7.727 7.72