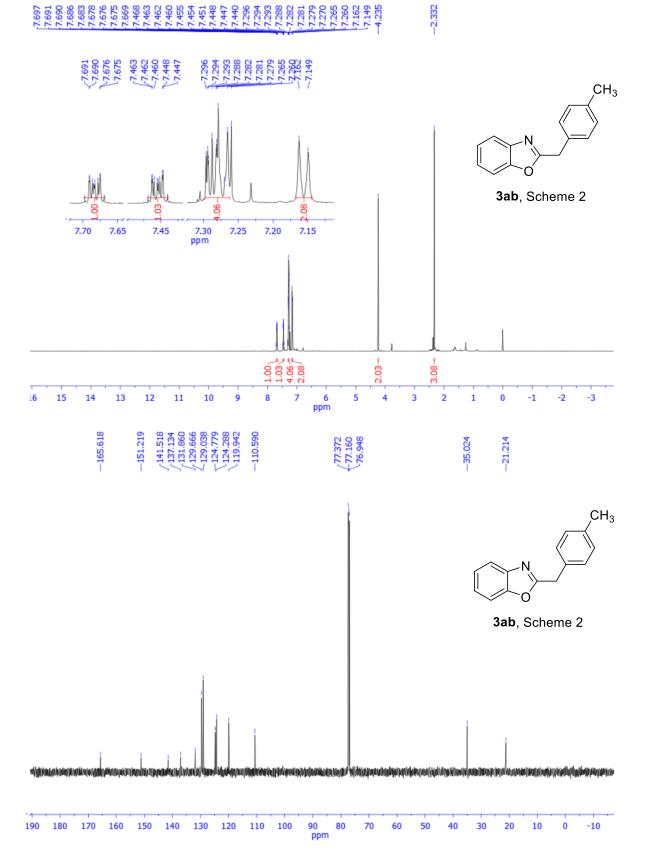

# 





























**S**16









#### 7.379 7.355 7.355 7.351 7.351 7.351 7.330 7.233 7.233 7.233 7.233 7.233 7.233 7.233 7.235 7.725 7.725 7.725 7.725 7.725 7.725 7.725 7.725 7.725 7.725 7.725 7.725 7.725 7.725 7.725 7.725 7.725 7.725 7.725 7.725 7.725 7.725 7.725 7.725 7.725 7.725 7.725 7.725 7.725 7.725 7.725 7.725 7.725 7.725 7.725 7.725 7.725 7.725 7.725 7.725 7.725 7.725 7.725 7.725 7.725 7.725 7.725 7.725 7.725 7.725 7.725 7.725 7.725 7.725 7.725 7.725 7.725 7.725 7.725 7.725 7.725 7.725 7.725 7.725 7.725 7.725 7.725 7.725 7.725 7.725 7.725 7.725 7.725 7.725 7.725 7.725 7.725 7.725 7.725 7.725 7.725 7.725 7.725 7.725 7.725 7.725 7.725 7.725 7.725 7.725 7.725 7.725 7.725 7.725 7.725 7.725 7.725 7.725 7.725 7.725 7.725 7.725 7.725 7.725 7.725 7.725 7.725 7.725 7.725