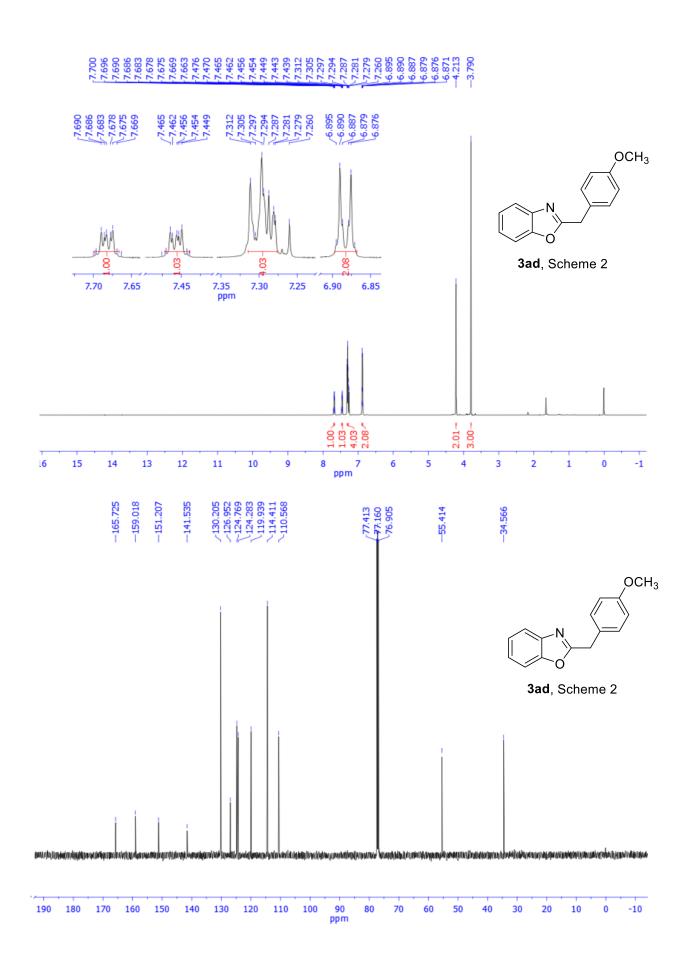

# 





























**S**16









#### 7.379 7.355 7.355 7.351 7.351 7.351 7.330 7.233 7.233 7.233 7.233 7.233 7.233 7.233 7.235 7.725 7.725 7.725 7.725 7.725 7.725 7.725 7.725 7.725 7.725 7.725 7.725 7.725 7.725 7.725 7.725 7.725 7.725 7.725 7.725 7.725 7.725 7.725 7.725 7.725 7.725 7.725 7.725 7.725 7.725 7.725 7.725 7.725 7.725 7.725 7.725 7.725 7.725 7.725 7.725 7.725 7.725 7.725 7.725 7.725 7.725 7.725 7.725 7.725 7.725 7.725 7.725 7.725 7.725 7.725 7.725 7.725 7.725 7.725 7.725 7.725 7.725 7.725 7.725 7.725 7.725 7.725 7.725 7.725 7.725 7.725 7.725 7.725 7.725 7.725 7.725 7.725 7.725 7.725 7.725 7.725 7.725 7.725 7.725 7.725 7.725 7.725 7.725 7.725 7.725 7.725 7.725 7.725 7.725 7.725 7.725 7.725 7.725 7.725 7.725 7.725 7.725 7.725 7.725 7.725 7.725 7.725 7.725 7.725 7.725 7.