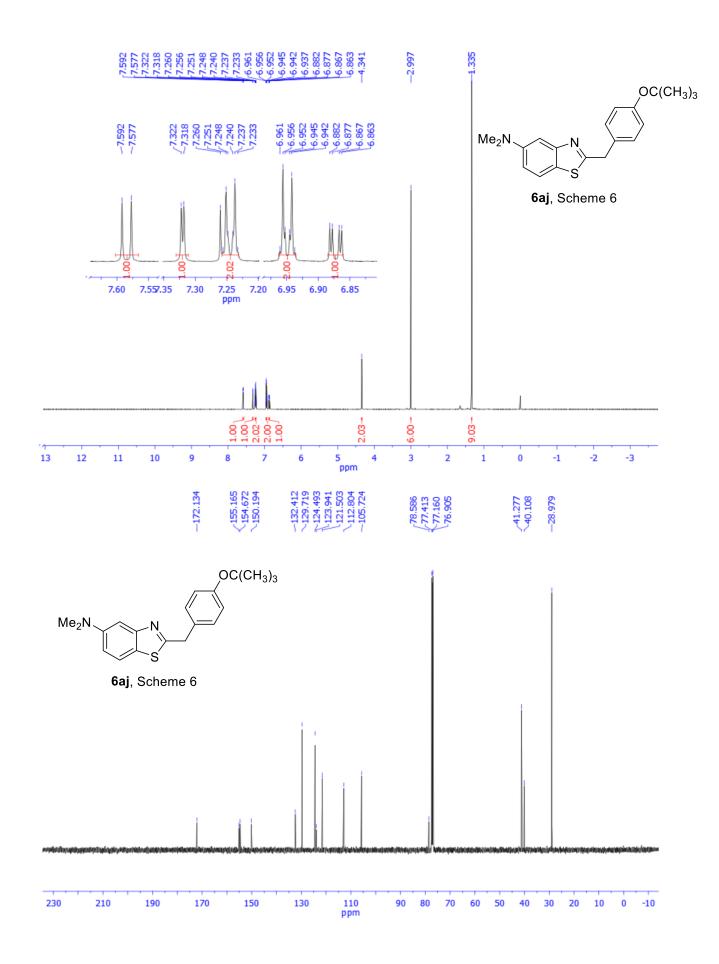

7.725 7.725 7.725 7.725 7.725 7.725 7.725 7.725 7.725 7.725 7.725 7.725 7.725 7.725 7.725 7.725 7.725 7.725 7.725 7.727 7.725 7.727 7.725 7.727 7.727 7.727 7.727 7.727 7.727 7.727 7.727 7.727 7.727 7.727 7.727 7.727 7.727 7.727 7.727 7.727 7.727 7.727 7.727 7.727 7.727 7.727 7.727 7.727 7.727 7.727 7.727 7.727 7.727 7.727 7.727 7.727 7.727 7.727 7.727 7.727 7.727 7.727 7.727 7.727 7.727 7.727 7.727 7.727 7.727 7.727 7.727 7.727 7.727 7.727 7.727 7.727 7.727 7.727 7.727 7.727 7.727 7.727 7.727 7.727 7.727 7.727 7.727 7.727 7.727 7.727 7.727 7.727 7.727 7.727 7.727 7.727 7.727 7.727 7.727 7.727 7.727 7.727 7.727 7.727 7.727 7.727 7.727 7.727 7.727 7.727 7.727 7.727 7.727 7.727 7.727 7.727 7.727 7.727 7.727 7.7277 7.727 7.7277 7.727 7.727 7.727 7.727 7.727 7.727 7.727 7.72