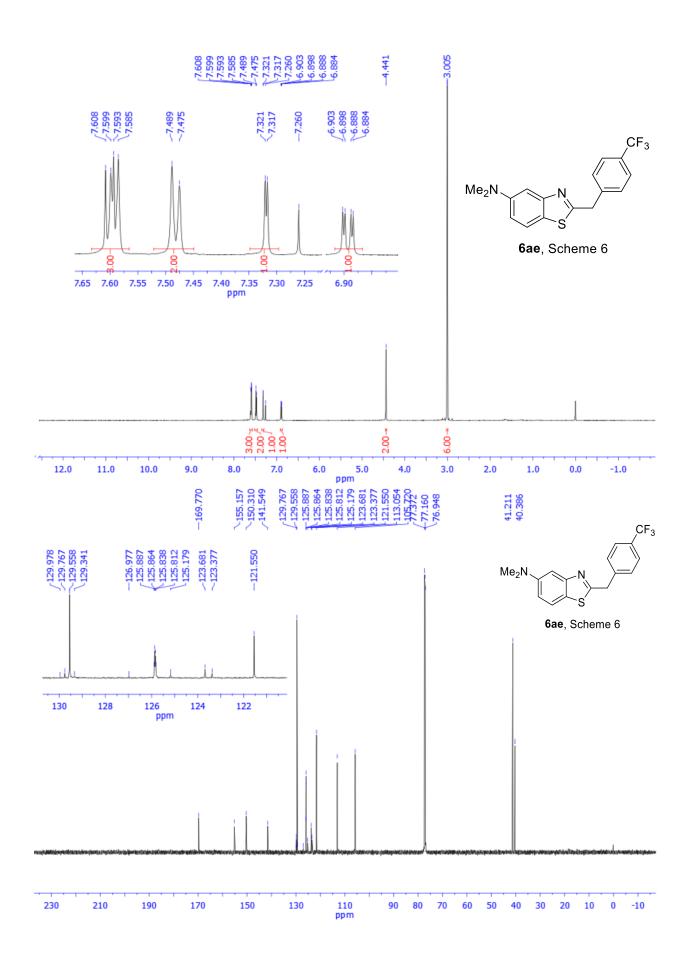

725 7.725 7.725 7.725 7.725 7.725 7.725 7.725 7.725 7.725 7.725 7.725 7.725 7.725 7.725 7.725 7.725 7.725 7.725 7.725 7.727 7.725 7.727 7.725 7.727 7.727 7.727 7.727 7.727 7.727 7.727 7.727 7.727 7.727 7.727 7.727 7.727 7.727 7.727 7.727 7.727 7.727 7.727 7.727 7.727 7.727 7.727 7.727 7.727 7.727 7.727 7.727 7.727 7.727 7.727 7.727 7.727 7.727 7.727 7.727 7.727 7.727 7.727 7.727 7.727 7.727 7.727 7.727 7.727 7.727 7.727 7.727 7.727 7.727 7.727 7.727 7.727 7.727 7.727 7.727 7.727 7.727 7.727 7.727 7.727 7.727 7.727 7.727 7.727 7.727 7.727 7.727 7.727 7.727 7.727 7.727 7.727 7.727 7.727 7.727 7.727 7.727 7.727 7.727 7.727 7.727 7.727 7.727 7.727 7.727 7.727 7.727 7.727 7.727 7.727 7.727 7.727 7.727 7.727 7.727 7.7277 7.727 7.7277 7.727 7.727 7.727 7.727 7.727 7.727 7.727 7.72