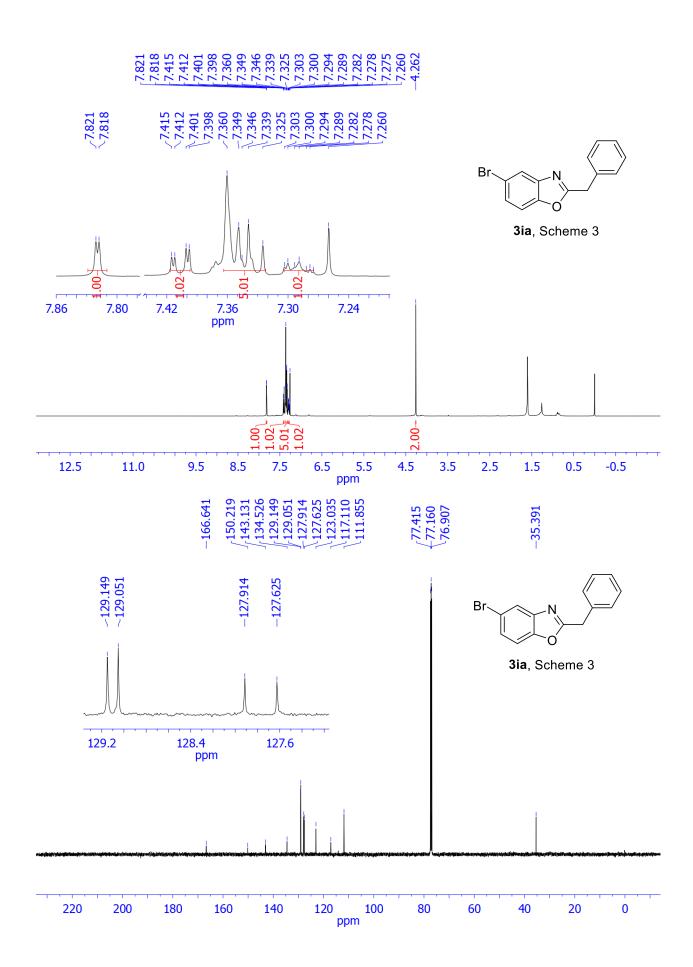

# 





























**S**16









#### 7.379 7.355 7.355 7.351 7.351 7.351 7.330 7.233 7.233 7.233 7.233 7.233 7.233 7.233 7.235 7.725 7.725 7.725 7.725 7.725 7.725 7.725 7.725 7.725 7.725 7.725 7.725 7.725 7.725 7.725 7.725 7.725 7.725 7.725 7.725 7.725 7.725 7.725 7.725 7.725 7.725 7.725 7.725 7.725 7.725 7.725 7.725 7.725 7.725 7.725 7.725 7.725 7.725 7.725 7.725 7.725 7.725 7.725 7.725 7.725 7.725 7.725 7.725 7.725 7.725 7.725 7.725 7.725 7.725 7.725 7.725 7.725 7.725 7.725 7.725 7.725 7.725 7.725 7.725 7.725 7.725 7.725 7.725 7.725 7.725 7.725 7.725 7.725 7.725 7.725 7.725 7.725 7.725 7.725 7.725 7.725 7.725 7.725 7.725 7.725 7.725 7.725 7.725 7.725 7.725 7.725 7.725 7.725 7.725 7.725 7.725 7.725 7.725 7.725 7.725 7.725 7.725 7.725 7.725 7.725 7.725 7.725 7.725 7.725 7.725 7.725 7.725 7.725 7.725 7.725 7.725 7.725 7