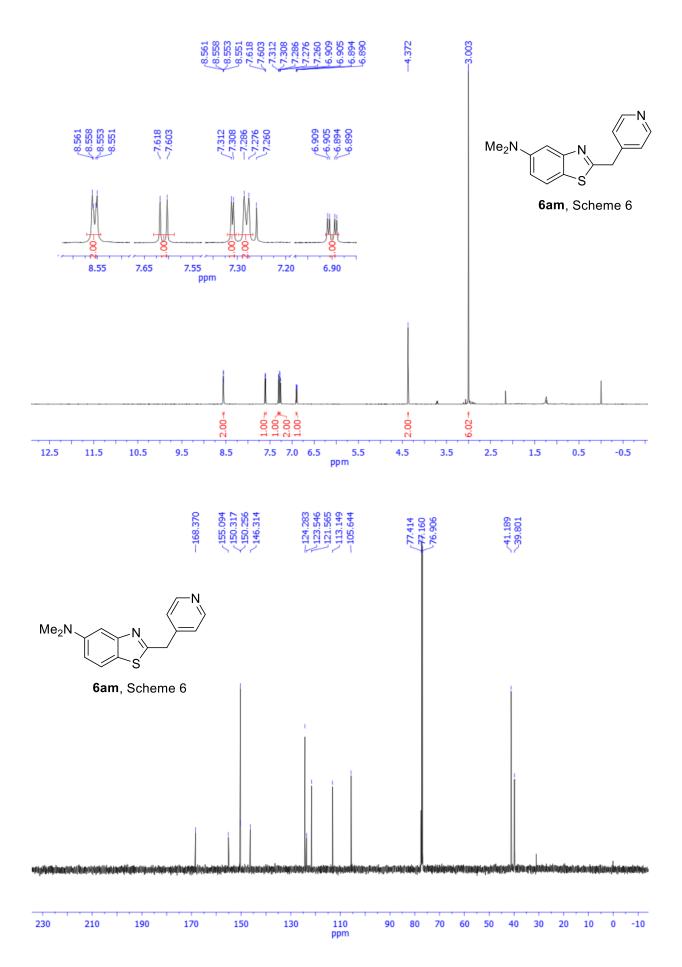

725 7.725 7.725 7.725 7.725 7.725 7.725 7.725 7.725 7.725 7.725 7.725 7.725 7.725 7.725 7.725 7.725 7.725 7.725 7.727 7.725 7.727 7.725 7.727 7.727 7.727 7.727 7.727 7.727 7.727 7.727 7.727 7.727 7.727 7.727 7.727 7.727 7.727 7.727 7.727 7.727 7.727 7.727 7.727 7.727 7.727 7.727 7.727 7.727 7.727 7.727 7.727 7.727 7.727 7.727 7.727 7.727 7.727 7.727 7.727 7.727 7.727 7.727 7.727 7.727 7.727 7.727 7.727 7.727 7.727 7.727 7.727 7.727 7.727 7.727 7.727 7.727 7.727 7.727 7.727 7.727 7.727 7.727 7.727 7.727 7.727 7.727 7.727 7.727 7.727 7.727 7.727 7.727 7.727 7.727 7.727 7.727 7.727 7.727 7.727 7.727 7.727 7.727 7.727 7.727 7.727 7.727 7.727 7.727 7.727 7.727 7.727 7.727 7.727 7.727 7.727 7.727 7.727 7.727 7.7277 7.727 7.7277 7.727 7.727 7.727 7.727 7.727 7.727 7.727 7.72