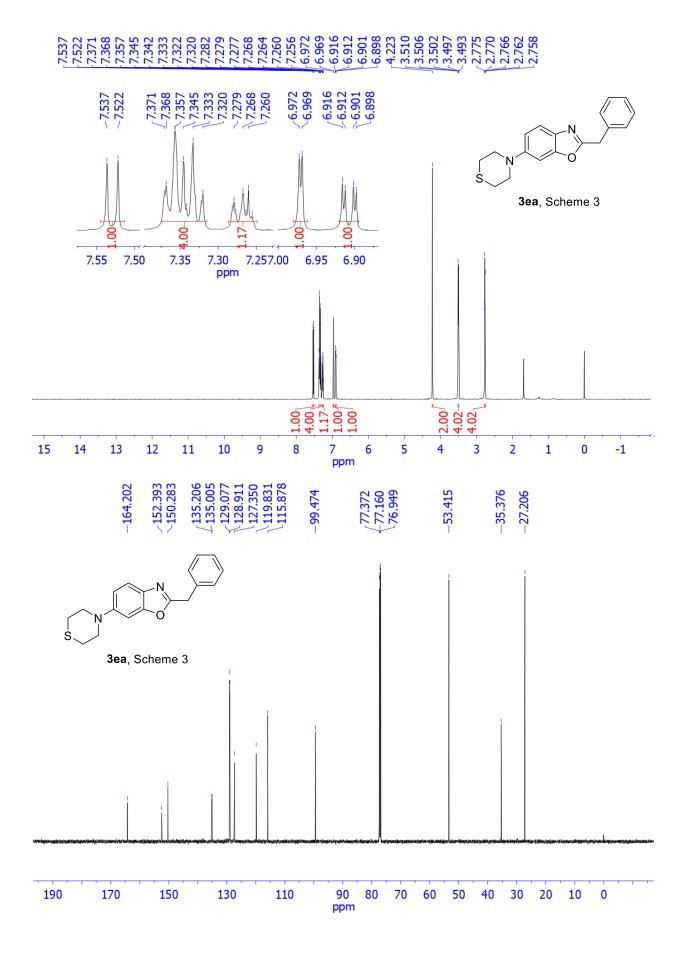

# 





























**S**16









#### 7.379 7.355 7.355 7.351 7.351 7.351 7.330 7.233 7.233 7.233 7.233 7.233 7.233 7.233 7.235 7.725 7.725 7.725 7.725 7.725 7.725 7.725 7.725 7.725 7.725 7.725 7.725 7.725 7.725 7.725 7.725 7.725 7.725 7.725 7.725 7.725 7.725 7.725 7.725 7.725 7.725 7.725 7.725 7.725 7.725 7.725 7.725 7.725 7.725 7.725 7.725 7.725 7.725 7.725 7.725 7.725 7.725 7.725 7.725 7.725 7.725 7.725 7.725 7.725 7.725 7.725 7.725 7.725 7.725 7.725 7.725 7.725 7.725 7.725 7.725 7.725 7.725 7.725 7.725 7.725 7.725 7.725 7.725 7.725 7.725 7.725 7.725 7.725 7.725 7.725 7.725 7.725 7.725 7.725 7.725 7.725 7.725 7.725 7.725 7.725 7.725 7.725 7.725 7.725 7.725 7.725 7.725 7.725 7.725 7.725 7.725 7.725 7.725 7.725 7.725 7.725 7.725 7.725 7.725 7.725 7.725 7.725 7.725 7.725 7.725 7.725 7.725 7.725 7.725 7.