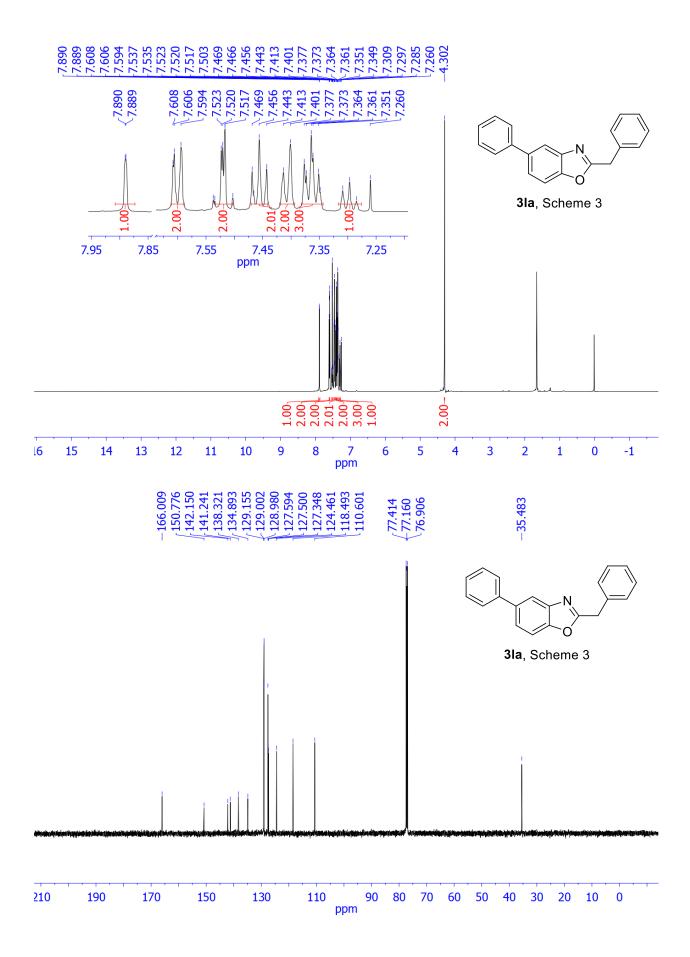

5 7.725 7.725 7.725 7.725 7.725 7.725 7.725 7.725 7.725 7.725 7.725 7.725 7.725 7.725 7.725 7.725 7.725 7.725 7.725 7.725 7.725 7.727 7.725 7.727 7.725 7.727 7.727 7.727 7.727 7.727 7.727 7.727 7.727 7.727 7.727 7.727 7.727 7.727 7.727 7.727 7.727 7.727 7.727 7.727 7.727 7.727 7.727 7.727 7.727 7.727 7.727 7.727 7.727 7.727 7.727 7.727 7.727 7.727 7.727 7.727 7.727 7.727 7.727 7.727 7.727 7.727 7.727 7.727 7.727 7.727 7.727 7.727 7.727 7.727 7.727 7.727 7.727 7.727 7.727 7.727 7.727 7.727 7.727 7.727 7.727 7.727 7.727 7.727 7.727 7.727 7.727 7.727 7.727 7.727 7.727 7.727 7.727 7.727 7.727 7.727 7.727 7.727 7.727 7.727 7.727 7.727 7.727 7.727 7.727 7.727 7.727 7.727 7.727 7.727 7.727 7.727 7.727 7.727 7.727 7.727 7.727 7.7277 7.727 7.7277 7.727 7.727 7.727 7.727 7.727 7.727 7.727 7.72