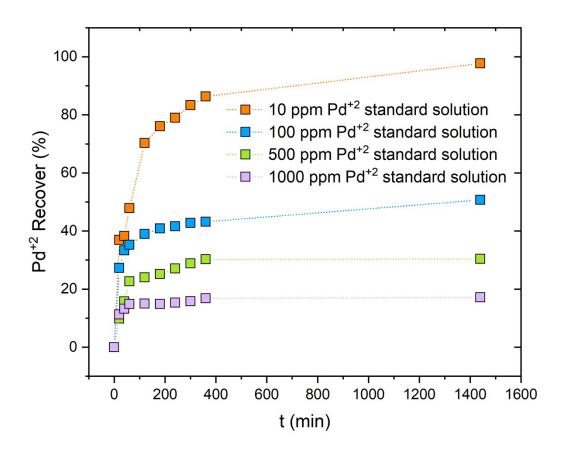

## Supporting Information

## From waste to wealth: Chelating polymeric membrane for the precious palladium

## recovery from wastewater

Jamaliah Aburabie<sup>1</sup>, Shabin Mohammed<sup>1</sup>, Anilkumar Kumaran<sup>1</sup>, Raed Hashaikeh<sup>1,\*</sup>

- <sup>1</sup> NYUAD Water Research Center, Department of Engineering, New York University Abu Dhabi, Abu Dhabi P.O. Box
- 129188, United Arab Emirates

\* Corresponding Author, Email: Raed.Hashaikeh@nyu.edu



Figure 1S. Intra-particle diffusion model reveals multi linear trends.



Figure 2S. Palladium recovery % according to batch adsorption for different initial Palladium feed solutions.