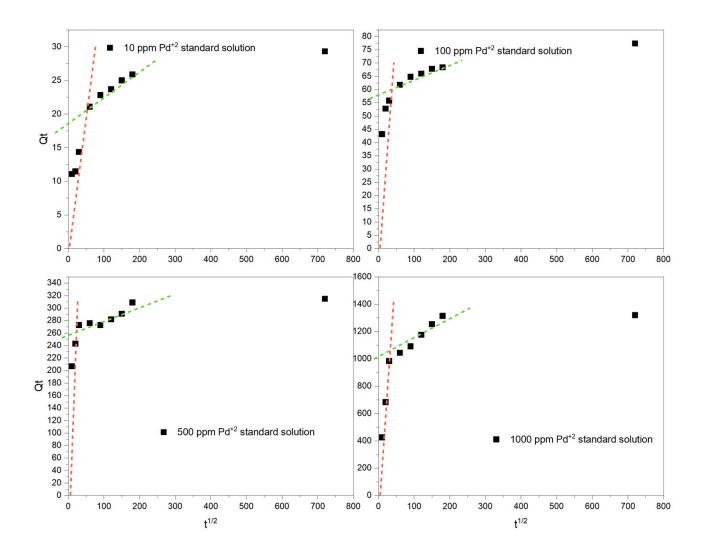

## Supporting Information

## From waste to wealth: Chelating polymeric membrane for the precious palladium

## recovery from wastewater

Jamaliah Aburabie<sup>1</sup>, Shabin Mohammed<sup>1</sup>, Anilkumar Kumaran<sup>1</sup>, Raed Hashaikeh<sup>1,\*</sup>

- <sup>1</sup> NYUAD Water Research Center, Department of Engineering, New York University Abu Dhabi, Abu Dhabi P.O. Box
- 129188, United Arab Emirates

\* Corresponding Author, Email: Raed.Hashaikeh@nyu.edu



Figure 1S. Intra-particle diffusion model reveals multi linear trends.



Figure 2S. Palladium recovery % according to batch adsorption for different initial Palladium feed solutions.