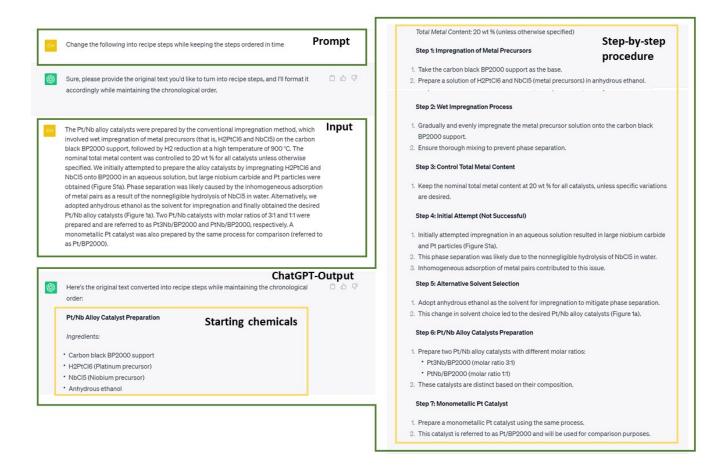

Ann Arbor, Michigan, United States, 48105

Corresponding author: chen.ling@toyota.com

Supplementary Fig. 1. An example of ChatGPT prompt and output to break down materials synthesis information.