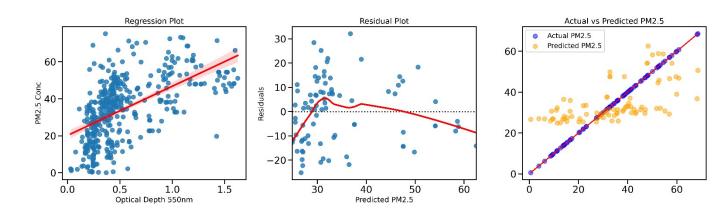

Supplementary Information (SI) for Environmental Science: Atmospheres. This journal is © The Royal Society of Chemistry 2025

**Figure S1.** Scatter plot of uncorrected Clarity PM2.5 concentrations and AOD 550nm for dry season

**Figure S2.** Scatter plot of uncorrected Clarity PM2.5 concentrations and AOD 550nm for wet season

**Figure S3**. Scatter plot of corrected Clarity PM2.5 concentrations and AOD 550nm for dry season

**Figure S4.** Scatter plot of corrected Clarity PM2.5 concentrations and AOD 550nm for wet season