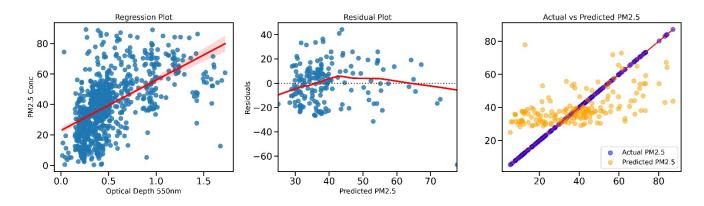

Supplementary Information (SI) for Environmental Science: Atmospheres. This journal is © The Royal Society of Chemistry 2025

**Figure S1.** Scatter plot of uncorrected Clarity PM2.5 concentrations and AOD 550nm for dry season