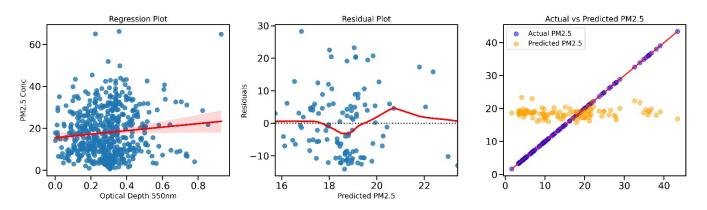

**Figure S2.** Scatter plot of uncorrected Clarity PM2.5 concentrations and AOD 550nm for wet season

**Figure S3**. Scatter plot of corrected Clarity PM2.5 concentrations and AOD 550nm for dry season

**Figure S4.** Scatter plot of corrected Clarity PM2.5 concentrations and AOD 550nm for wet season