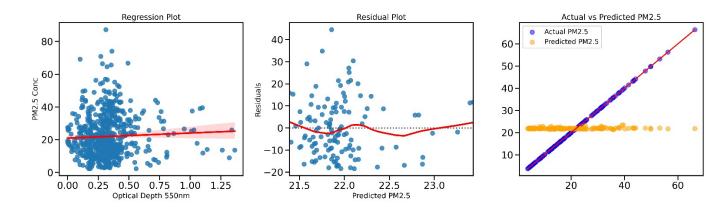

**Figure S2.** Scatter plot of uncorrected Clarity PM2.5 concentrations and AOD 550nm for wet season

**Figure S3**. Scatter plot of corrected Clarity PM2.5 concentrations and AOD 550nm for dry season

**Figure S4.** Scatter plot of corrected Clarity PM2.5 concentrations and AOD 550nm for wet season