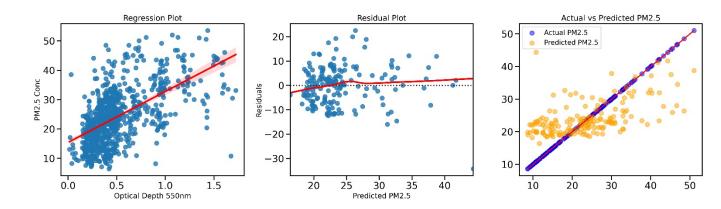

**Figure S2.** Scatter plot of uncorrected Clarity PM2.5 concentrations and AOD 550nm for wet season

**Figure S3**. Scatter plot of corrected Clarity PM2.5 concentrations and AOD 550nm for dry season

**Figure S4.** Scatter plot of corrected Clarity PM2.5 concentrations and AOD 550nm for wet season