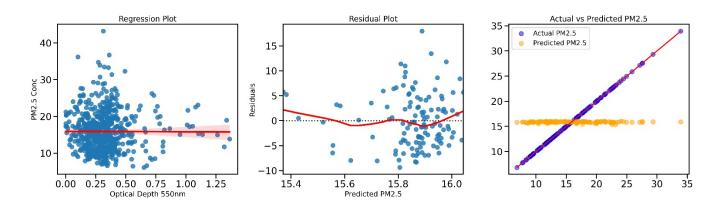

Figure S5. Scatter plot for Airnote PM2.5 concentrations and AOD 550nm for dry season

Figure S6. Scatter plot for Airnote PM2.5 concentrations and AOD 550nm for wet season