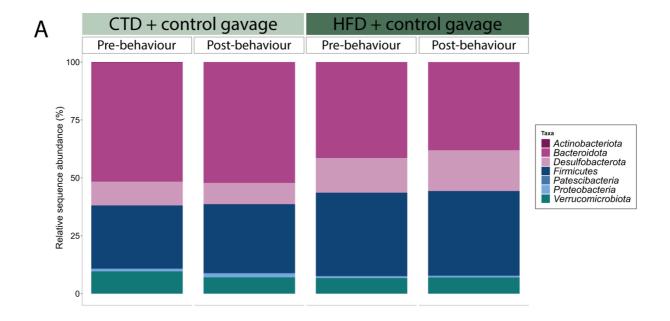

**Supplementary Figure 2.** Summarised relative abundance taxonomic phyla plots based on 16S rRNA amplicon sequencing of faecal samples collected before (week six) and after (week eight) behavioural testing, in the first experiment (A) and the second experiment (B). n = 12 for each experimental group.