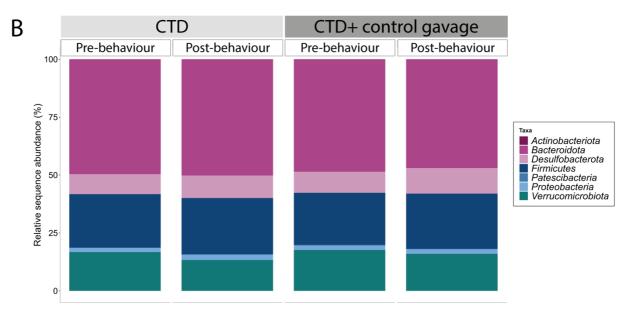

**Supplementary Figure 2.** Summarised relative abundance taxonomic phyla plots based on 16S rRNA amplicon sequencing of faecal samples collected before (week six) and after (week eight) behavioural testing, in the first experiment (A) and the second experiment (B). n = 12 for each experimental group.