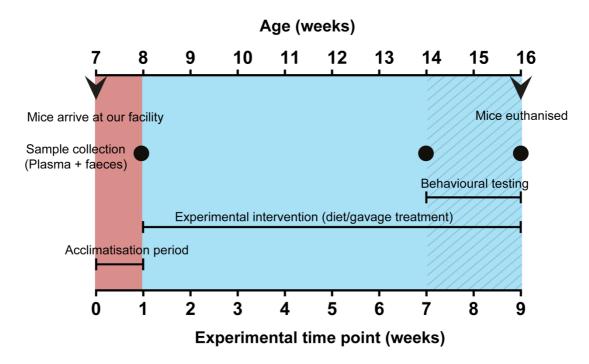

**Supplementary Figure 1.** Timeline of experimental procedure. Sample collection points denoted with a circle (before starting diet/gavage intervention, before- and after- behavioural testing) and behavioural testing period between sixto eight- weeks post dietary/gavage intervention. Mice were euthanised at the end of the behavioural testing period.