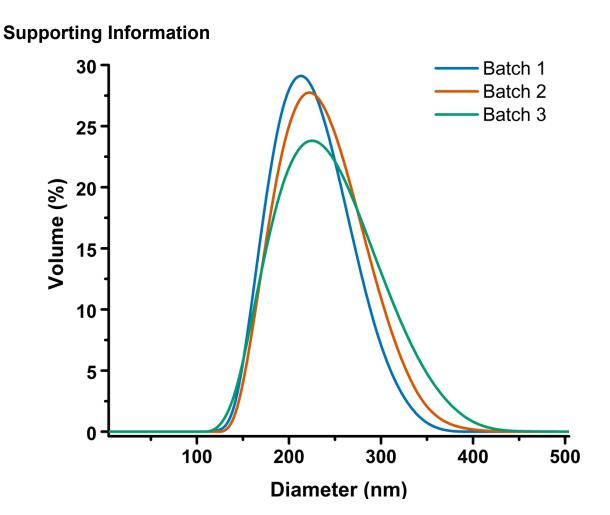

Supplementary Information (SI) for Nanoscale Advances. This journal is © The Royal Society of Chemistry 2025

Supporting Figure 1. Interbatch variability of three batches of GNP synthesised under the same parameters. The total volume of particles (volume %) within various size distributions for three batches of GNP synthesised under normal conditions. Batch 1 (blue), Batch 2 (red) and Batch 3 (green).