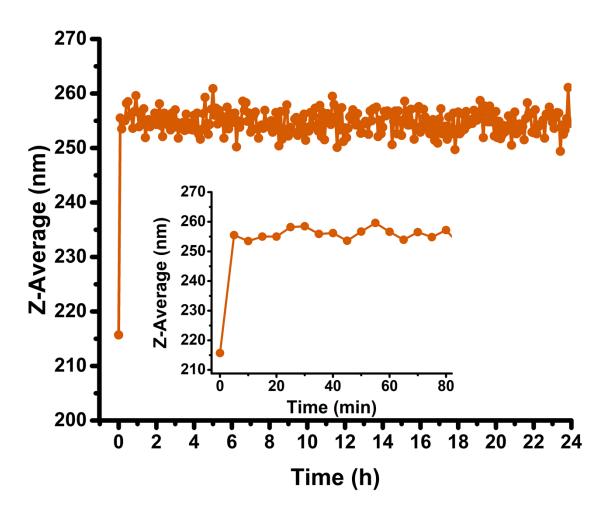

Supporting Figure 2. Swelling analysis of GNP over time measured by DLS (Z-average). The effects of water on particles diameter are shown for both pre (blue) and post (red) lyophilised particles.