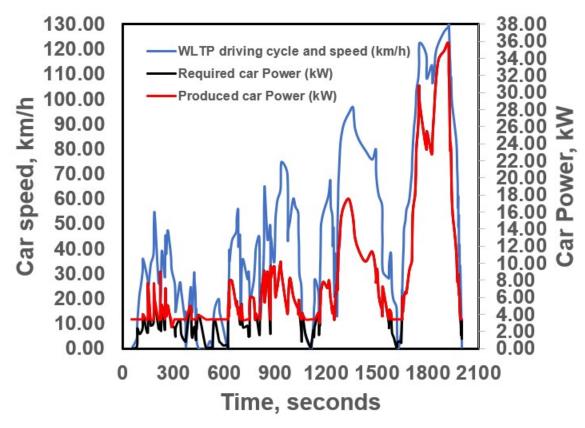

## Appendix D

**Fig. 4**: Transient behaviour of On-Board Ammonia Cracker showing the performance of the car speed and power during different driving cycles