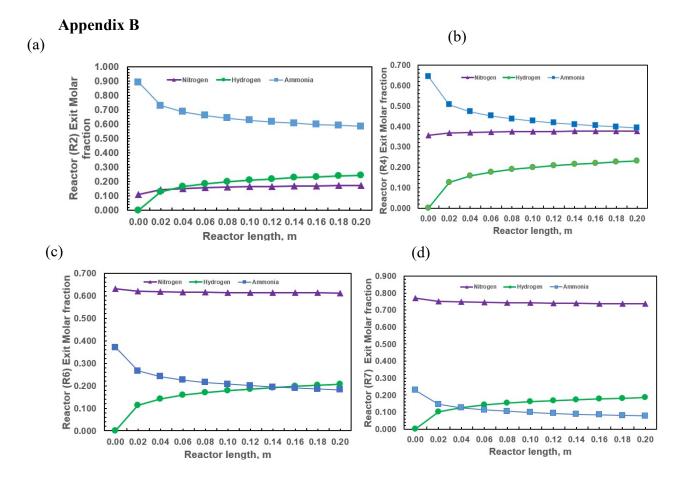

## Appendix A

**Fig. 1**: Results of 4 x 4 Intermediate Heating and Cracking HFMR Module showing Overall Ammonia Conversion (%) and Overall Hydrogen Yield at each reactor exit

Fig. 2: 3 x 3 Simultaneous Heating and Cracking HFMR Module Performance Profile