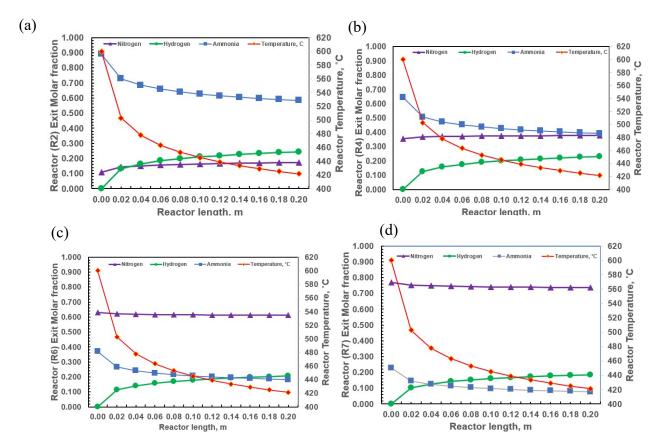

## **Appendix C**

Fig. 3: 4 x 4 Intermediate Heating and Cracking HFMR Module Performance Profile