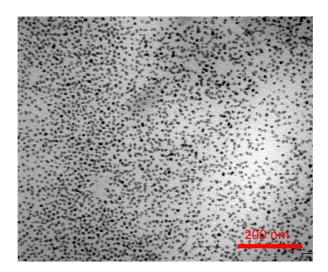

Figure S1. TEM picture of the CdTe quantum dots.

**Figure S2.** Size distribution analysis of the CdTe sample. The distribution has been calculated over about 200 nancrystals in the previous imagine (Figure S1).