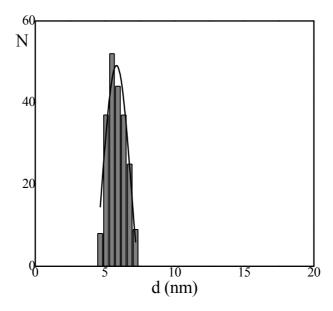

Figure S1. TEM picture of the CdTe quantum dots.

**Figure S2.** Size distribution analysis of the CdTe sample. The distribution has been calculated over about 200 nancrystals in the previous imagine (Figure S1).