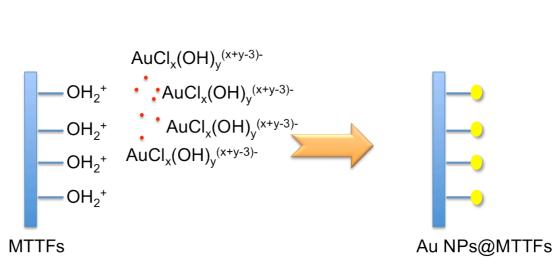

**Scheme 1.** Illustration showing the formation mechanism of Au NPs on the surface of mesoporous titania thin films.