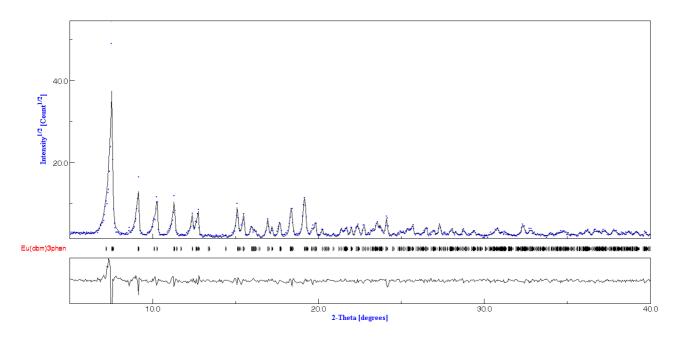

## **Content:**

Figure S1: Rietveld refinement performed on the Eu(dbm)3phen diffractogram.

Figure S2: Rietveld refinement performed on the Y(dbm)3phen diffractogram.

**Figure S1:** Rietveld refinement performed on the Eu(dbm)3phen diffractogram.