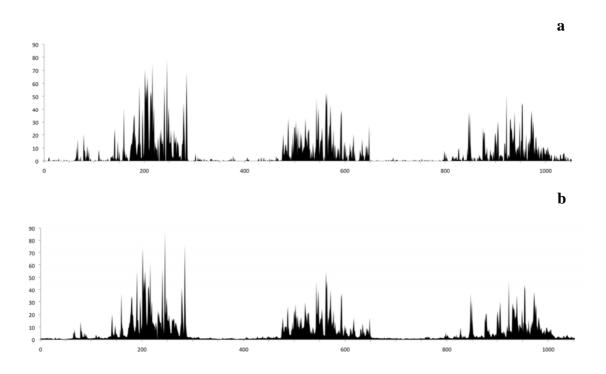

**Fig. 4.3 a.-**Temporal distribution of the training data used for the training of the network, years 05-07. **b.-** Temporal distribution of the data calculated for the training of the training data, years 05-07.