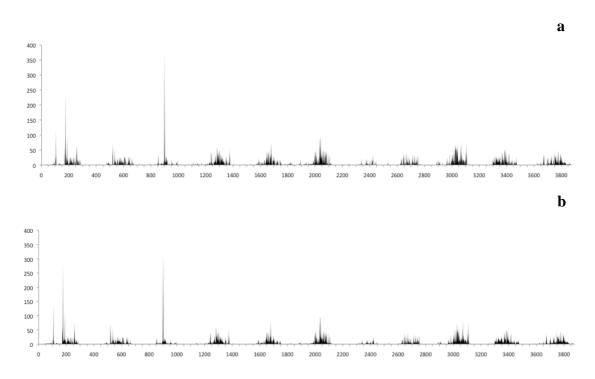

**Fig. 4 a.-**Temporal distribution of the training data used for the training of the network, years 97-07. **b.-** Temporal distribution of the data calculated for the training of the training data, years 97-07.