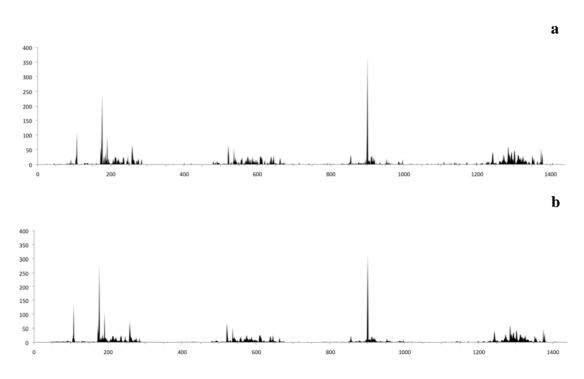

**Fig. 4.1 a.-**Temporal distribution of the training data used for the training of the network, years 97-00. **b.-** Temporal distribution of the data calculated for the training of the training data, years 97-00.