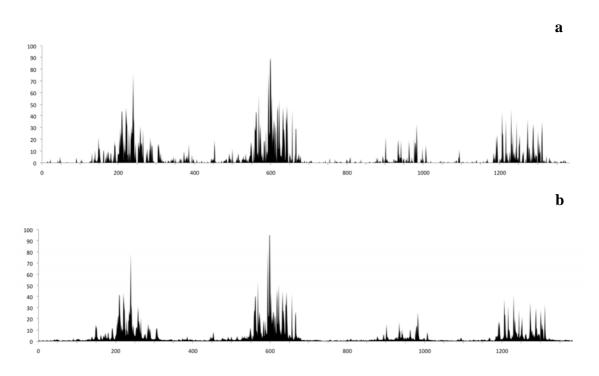

**Fig. 4.2 a.-**Temporal distribution of the training data used for the training of the network, years 01-04. **b.-** Temporal distribution of the data calculated for the training of the training data, years 01-04.