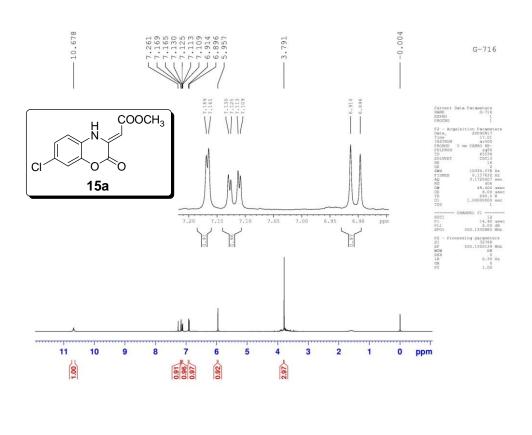

Supplementary Information (File-2)

Copies of <sup>1</sup>H (500 MHz) and <sup>13</sup>C NMR (125 MHz) spectra: Pages SI-21–SI-68 Copies of NMR spectra of product from 4-chloroaminophenol and DEAD : Page SI-69