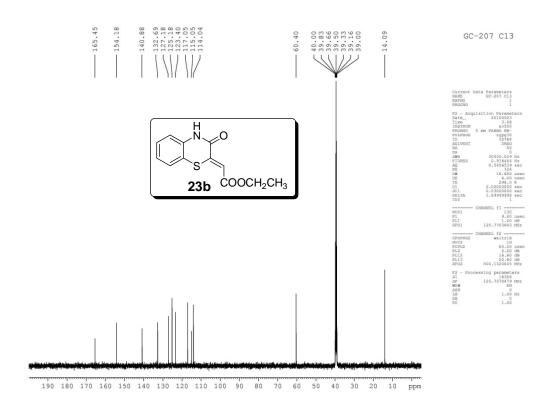

Copies of NMR spectra of 12a (in TFA), 23a (in TFA/CF<sub>3</sub>CO<sub>2</sub>D)

: Pages SI-70-SI-71

Copies of 2D NMR spectra of **23a** and **23b** : Page SI-72