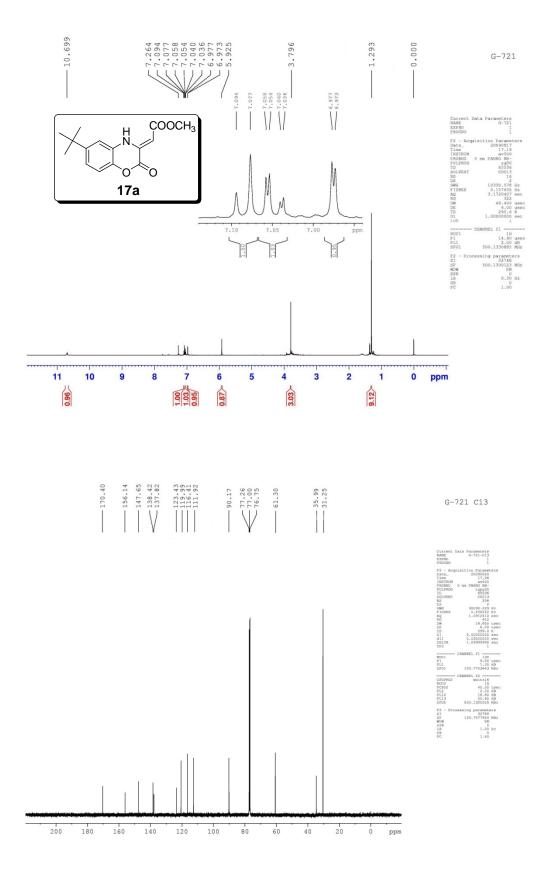

Supplementary Information (File-2)

Copies of <sup>1</sup>H (500 MHz) and <sup>13</sup>C NMR (125 MHz) spectra: Pages SI-21–SI-68 Copies of NMR spectra of product from 4-chloroaminophenol and DEAD : Page SI-69