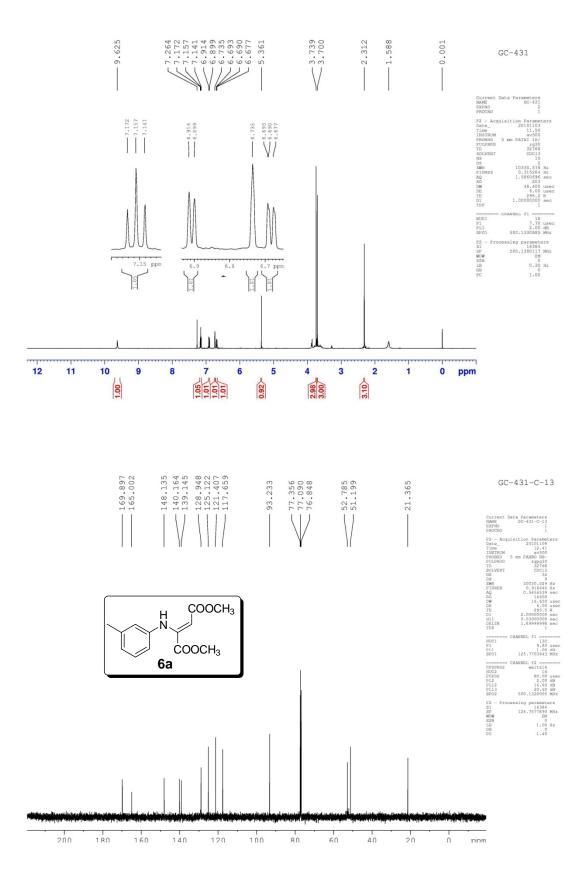

Supplementary Information (File-2)

Copies of <sup>1</sup>H (500 MHz) and <sup>13</sup>C NMR (125 MHz) spectra: Pages SI-21–SI-68 Copies of NMR spectra of product from 4-chloroaminophenol and DEAD : Page SI-69