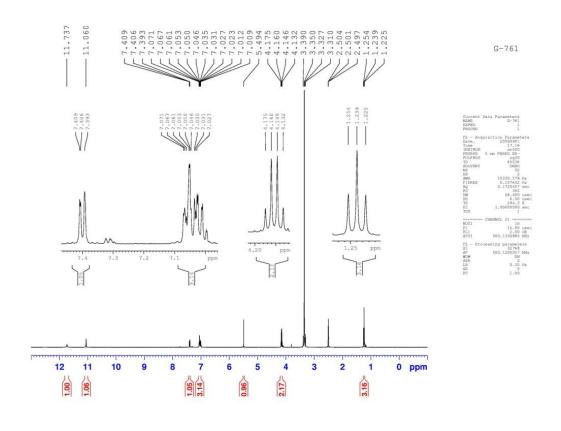

Supplementary Information (File-2)

Copies of <sup>1</sup>H (500 MHz) and <sup>13</sup>C NMR (125 MHz) spectra: Pages SI-21–SI-68 Copies of NMR spectra of product from 4-chloroaminophenol and DEAD : Page SI-69