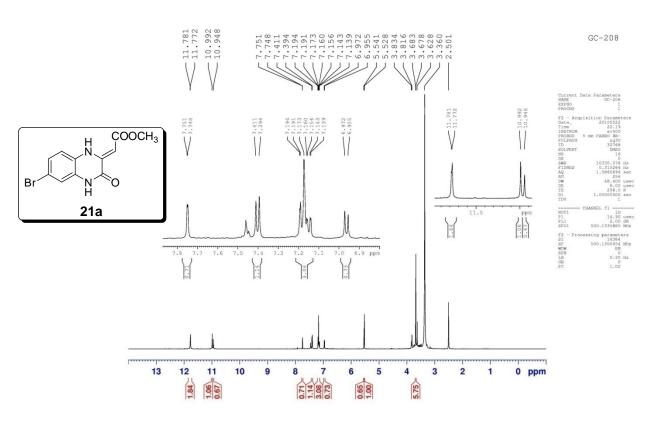

Supplementary Information (File-2)

Copies of <sup>1</sup>H (500 MHz) and <sup>13</sup>C NMR (125 MHz) spectra: Pages SI-21–SI-68 Copies of NMR spectra of product from 4-chloroaminophenol and DEAD : Page SI-69