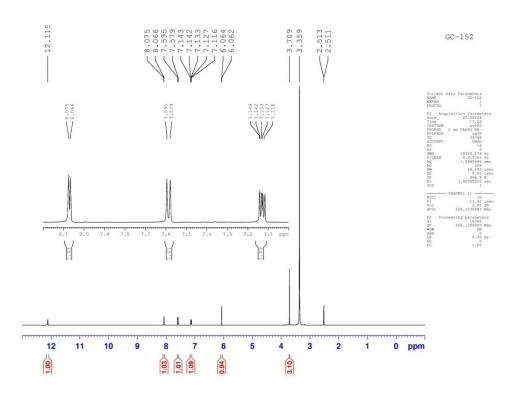

Supplementary Information (File-2)

Copies of <sup>1</sup>H (500 MHz) and <sup>13</sup>C NMR (125 MHz) spectra: Pages SI-21–SI-68 Copies of NMR spectra of product from 4-chloroaminophenol and DEAD : Page SI-69