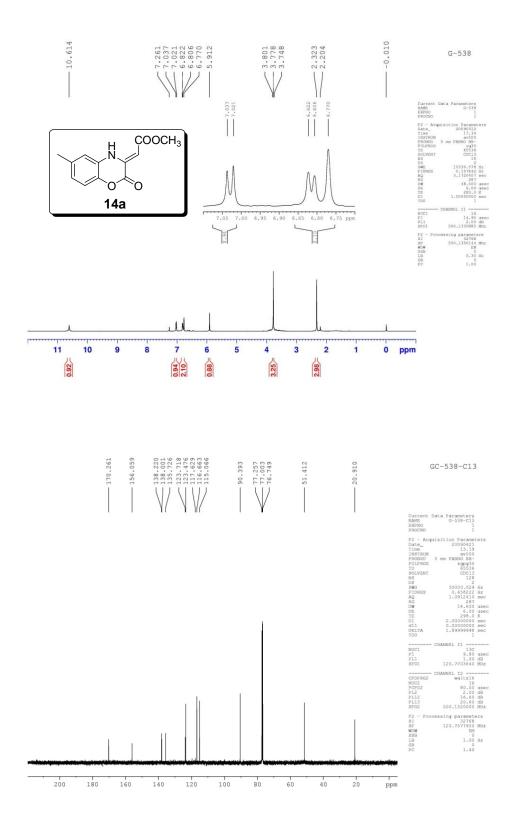

Supplementary Information (File-2)

Copies of <sup>1</sup>H (500 MHz) and <sup>13</sup>C NMR (125 MHz) spectra: Pages SI-21–SI-68 Copies of NMR spectra of product from 4-chloroaminophenol and DEAD : Page SI-69