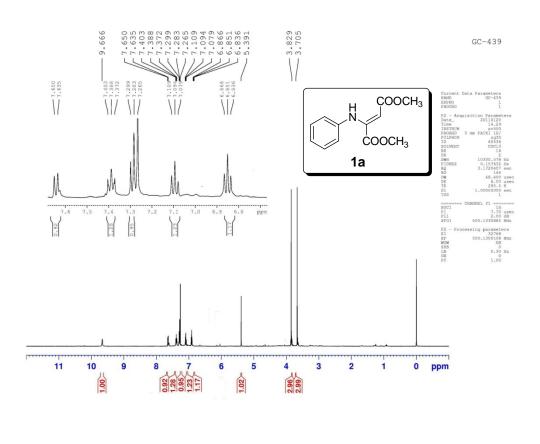

Supplementary Information (File-2)

Copies of <sup>1</sup>H (500 MHz) and <sup>13</sup>C NMR (125 MHz) spectra: Pages SI-21–SI-68 Copies of NMR spectra of product from 4-chloroaminophenol and DEAD : Page SI-69