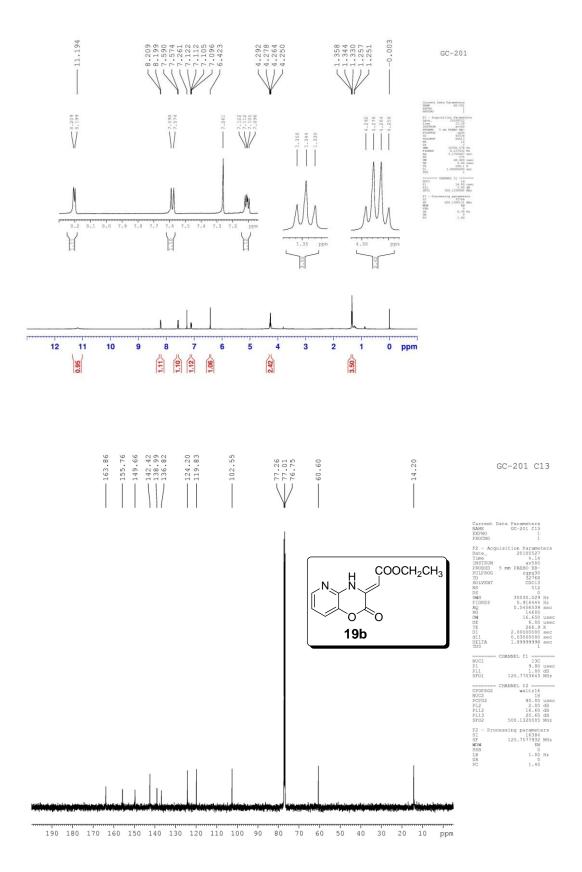

Supplementary Information (File-2)

Copies of <sup>1</sup>H (500 MHz) and <sup>13</sup>C NMR (125 MHz) spectra: Pages SI-21–SI-68 Copies of NMR spectra of product from 4-chloroaminophenol and DEAD : Page SI-69