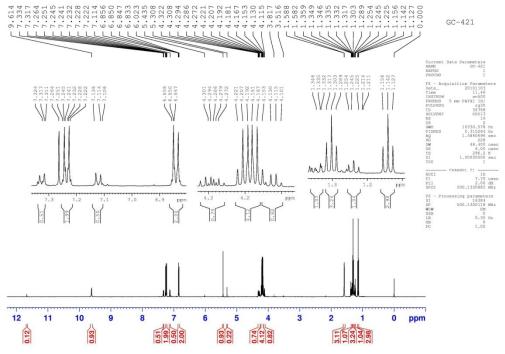

Supplementary Information (File-2)

Copies of <sup>1</sup>H (500 MHz) and <sup>13</sup>C NMR (125 MHz) spectra: Pages SI-21–SI-68 Copies of NMR spectra of product from 4-chloroaminophenol and DEAD : Page SI-69