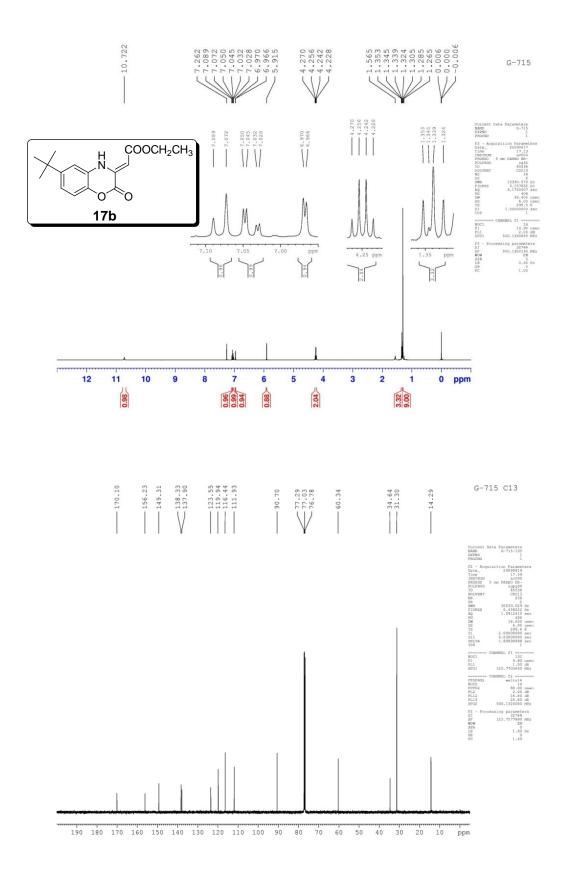

Supplementary Information (File-2)

Copies of <sup>1</sup>H (500 MHz) and <sup>13</sup>C NMR (125 MHz) spectra: Pages SI-21–SI-68 Copies of NMR spectra of product from 4-chloroaminophenol and DEAD : Page SI-69