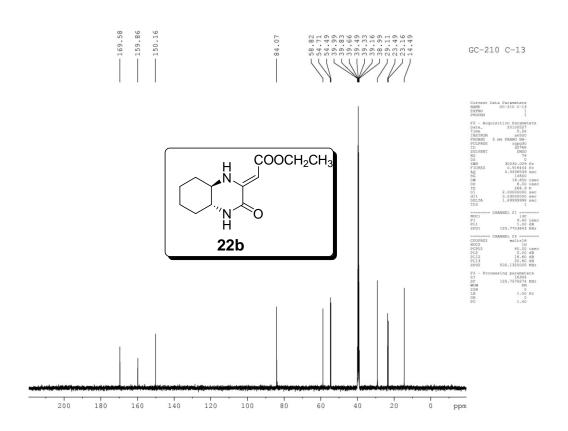

Supplementary Information (File-2)

Copies of <sup>1</sup>H (500 MHz) and <sup>13</sup>C NMR (125 MHz) spectra: Pages SI-21–SI-68 Copies of NMR spectra of product from 4-chloroaminophenol and DEAD : Page SI-69