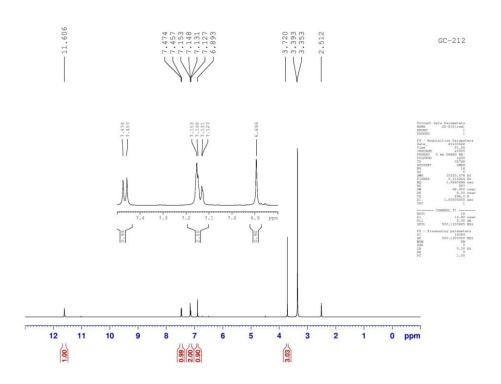

## Introduction of a clean and promising protocol for the synthesis of $\beta$ -amino acrylates and 1,4-benzoheterocycles: An emerging innovation

Garima Choudhary and Rama Krishna Peddinti\*

Department of Chemistry, Indian Institute of Technology, Roorkee 247 667, Uttarakhand, India

Supplementary Information (File-2)

Copies of <sup>1</sup>H (500 MHz) and <sup>13</sup>C NMR (125 MHz) spectra: Pages SI-21–SI-68 Copies of NMR spectra of product from 4-chloroaminophenol and DEAD : Page SI-69

Copies of NMR spectra of 12a (in TFA), 23a (in TFA/CF<sub>3</sub>CO<sub>2</sub>D)

: Pages SI-70-SI-71

Copies of 2D NMR spectra of **23a** and **23b** : Page SI-72