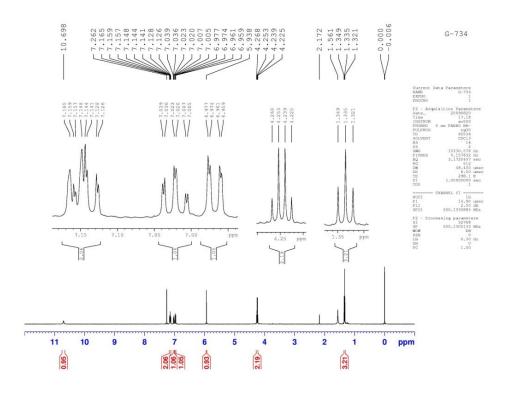

Supplementary Information (File-2)

Copies of <sup>1</sup>H (500 MHz) and <sup>13</sup>C NMR (125 MHz) spectra: Pages SI-21–SI-68 Copies of NMR spectra of product from 4-chloroaminophenol and DEAD : Page SI-69