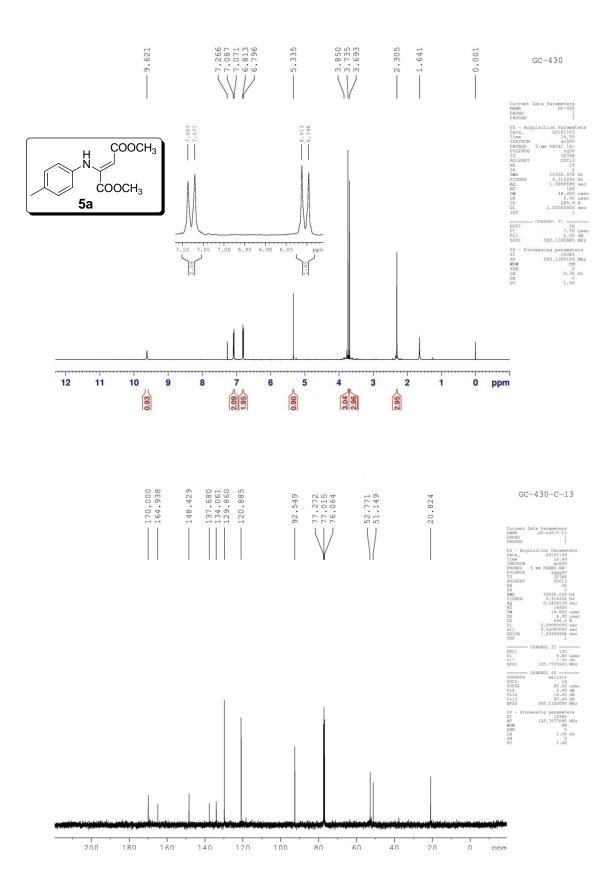

Supplementary Information (File-2)

Copies of <sup>1</sup>H (500 MHz) and <sup>13</sup>C NMR (125 MHz) spectra: Pages SI-21–SI-68 Copies of NMR spectra of product from 4-chloroaminophenol and DEAD : Page SI-69