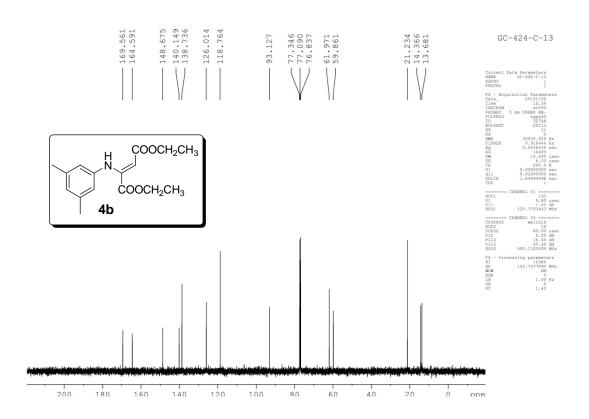

Supplementary Information (File-2)

Copies of <sup>1</sup>H (500 MHz) and <sup>13</sup>C NMR (125 MHz) spectra: Pages SI-21–SI-68 Copies of NMR spectra of product from 4-chloroaminophenol and DEAD : Page SI-69