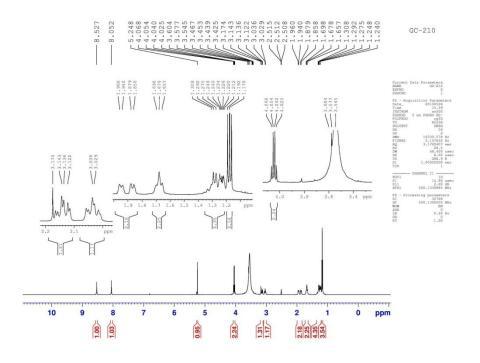

Supplementary Information (File-2)

Copies of <sup>1</sup>H (500 MHz) and <sup>13</sup>C NMR (125 MHz) spectra: Pages SI-21–SI-68 Copies of NMR spectra of product from 4-chloroaminophenol and DEAD : Page SI-69