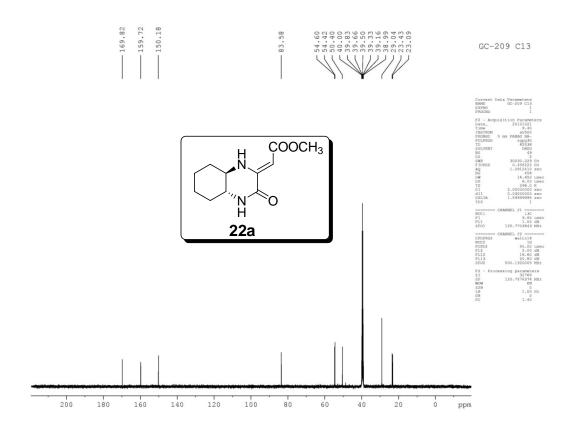

Supplementary Information (File-2)

Copies of <sup>1</sup>H (500 MHz) and <sup>13</sup>C NMR (125 MHz) spectra: Pages SI-21–SI-68 Copies of NMR spectra of product from 4-chloroaminophenol and DEAD : Page SI-69