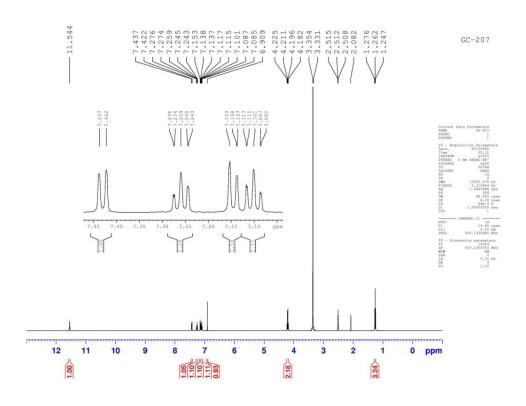

Copies of NMR spectra of 12a (in TFA), 23a (in TFA/CF<sub>3</sub>CO<sub>2</sub>D)

: Pages SI-70-SI-71

Copies of 2D NMR spectra of **23a** and **23b** : Page SI-72