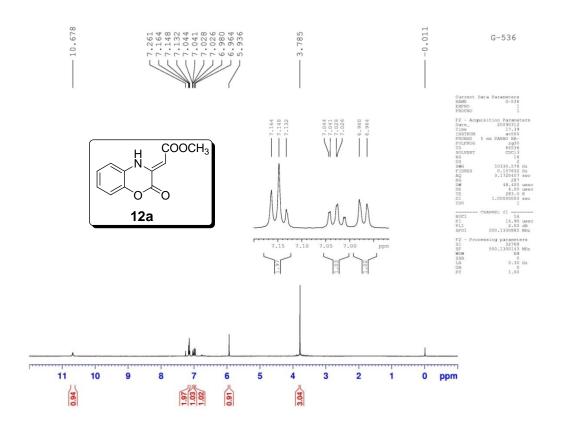

Supplementary Information (File-2)

Copies of <sup>1</sup>H (500 MHz) and <sup>13</sup>C NMR (125 MHz) spectra: Pages SI-21–SI-68 Copies of NMR spectra of product from 4-chloroaminophenol and DEAD : Page SI-69