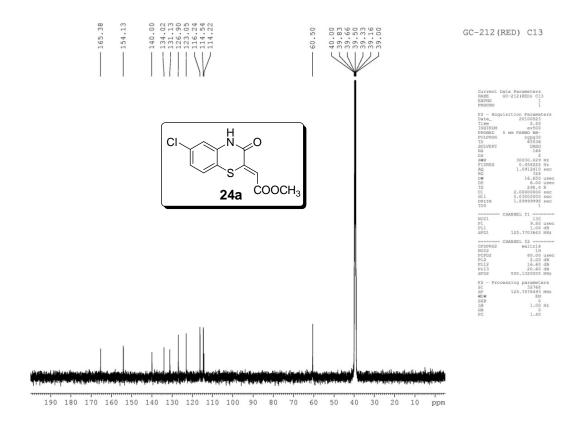

Introduction of a clean and promising protocol for the synthesis of $\beta$ -amino acrylates and 1,4-benzoheterocycles: An emerging innovation

Garima Choudhary and Rama Krishna Peddinti\*

Department of Chemistry, Indian Institute of Technology, Roorkee 247 667, Uttarakhand, India

Supplementary Information (File-2)

Copies of <sup>1</sup>H (500 MHz) and <sup>13</sup>C NMR (125 MHz) spectra: Pages SI-21–SI-68 Copies of NMR spectra of product from 4-chloroaminophenol and DEAD : Page SI-69

Copies of NMR spectra of 12a (in TFA), 23a (in TFA/CF<sub>3</sub>CO<sub>2</sub>D)

: Pages SI-70-SI-71

Copies of 2D NMR spectra of **23a** and **23b** : Page SI-72