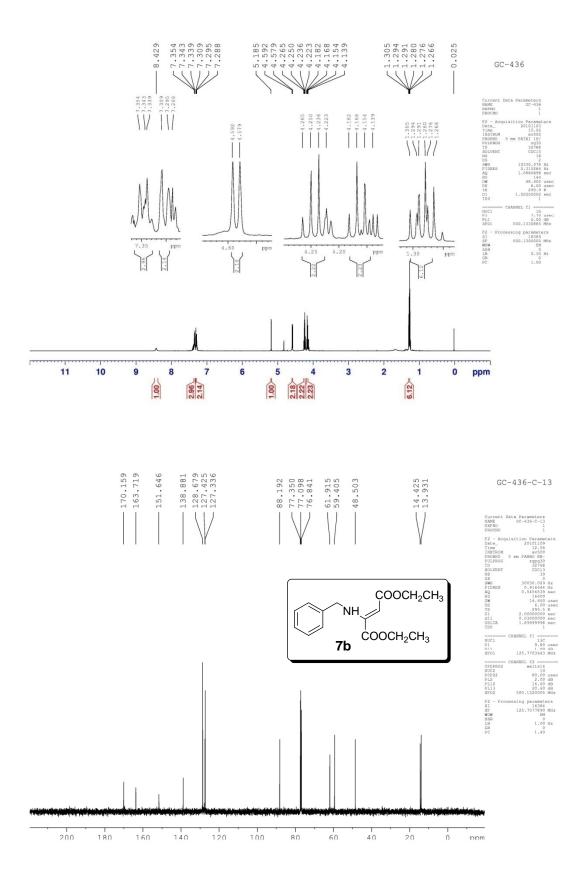

Supplementary Information (File-2)

Copies of <sup>1</sup>H (500 MHz) and <sup>13</sup>C NMR (125 MHz) spectra: Pages SI-21–SI-68 Copies of NMR spectra of product from 4-chloroaminophenol and DEAD : Page SI-69