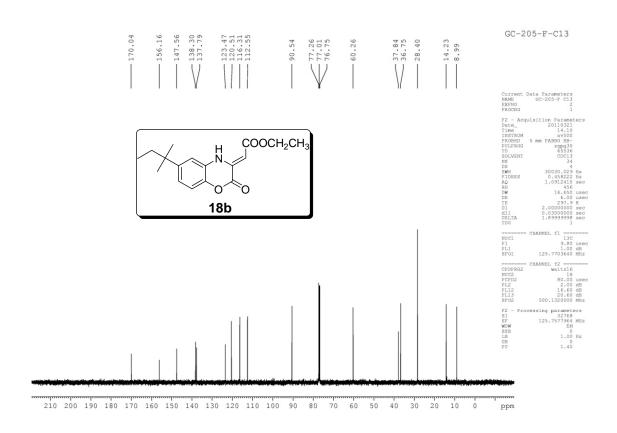

Supplementary Information (File-2)

Copies of <sup>1</sup>H (500 MHz) and <sup>13</sup>C NMR (125 MHz) spectra: Pages SI-21–SI-68 Copies of NMR spectra of product from 4-chloroaminophenol and DEAD : Page SI-69