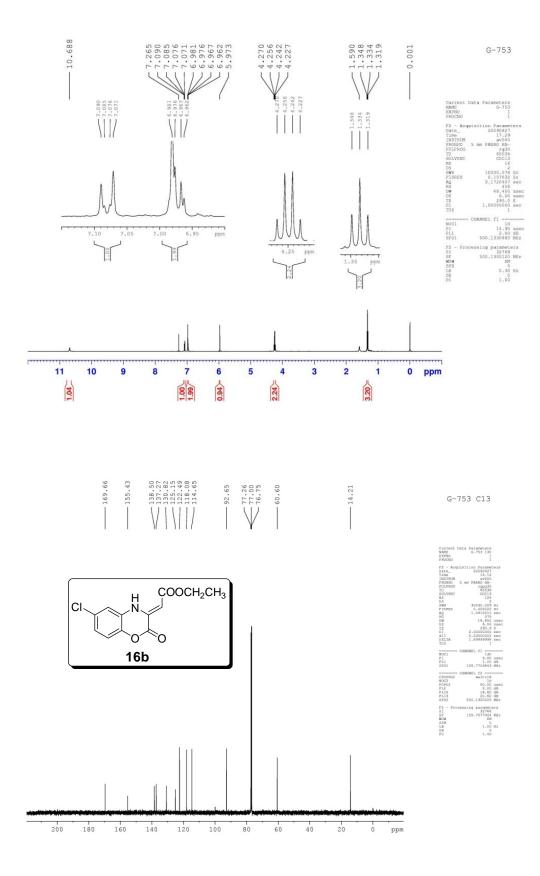

Supplementary Information (File-2)

Copies of <sup>1</sup>H (500 MHz) and <sup>13</sup>C NMR (125 MHz) spectra: Pages SI-21–SI-68 Copies of NMR spectra of product from 4-chloroaminophenol and DEAD : Page SI-69