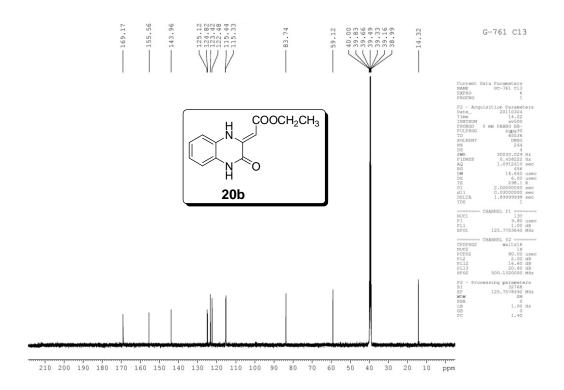

Supplementary Information (File-2)

Copies of <sup>1</sup>H (500 MHz) and <sup>13</sup>C NMR (125 MHz) spectra: Pages SI-21–SI-68 Copies of NMR spectra of product from 4-chloroaminophenol and DEAD : Page SI-69