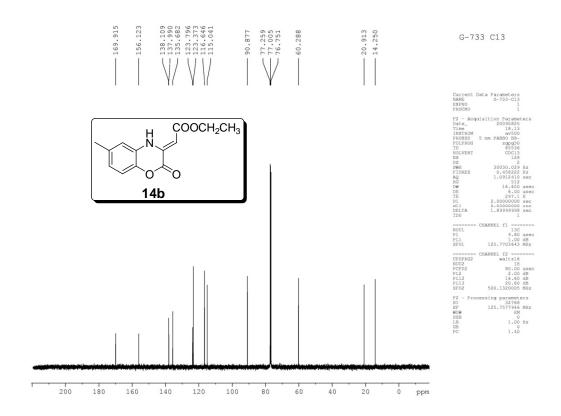

Supplementary Information (File-2)

Copies of <sup>1</sup>H (500 MHz) and <sup>13</sup>C NMR (125 MHz) spectra: Pages SI-21–SI-68 Copies of NMR spectra of product from 4-chloroaminophenol and DEAD : Page SI-69