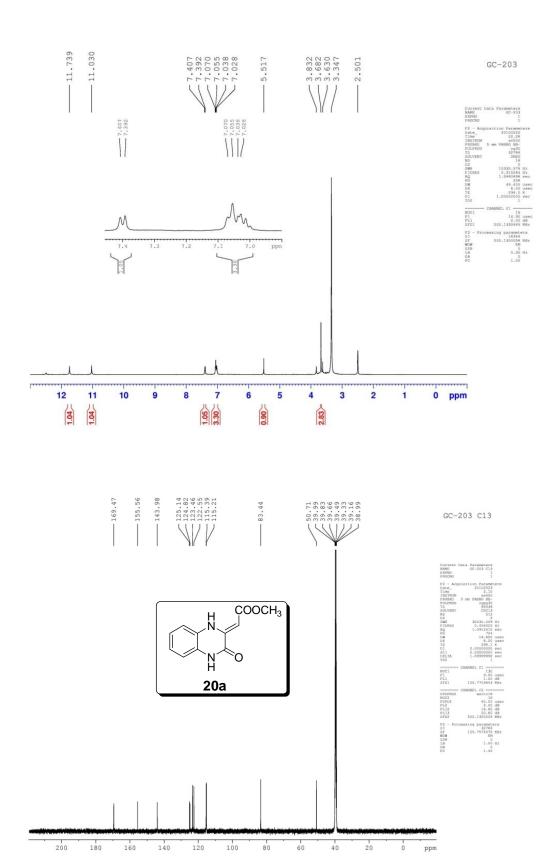

Supplementary Information (File-2)

Copies of <sup>1</sup>H (500 MHz) and <sup>13</sup>C NMR (125 MHz) spectra: Pages SI-21–SI-68 Copies of NMR spectra of product from 4-chloroaminophenol and DEAD : Page SI-69