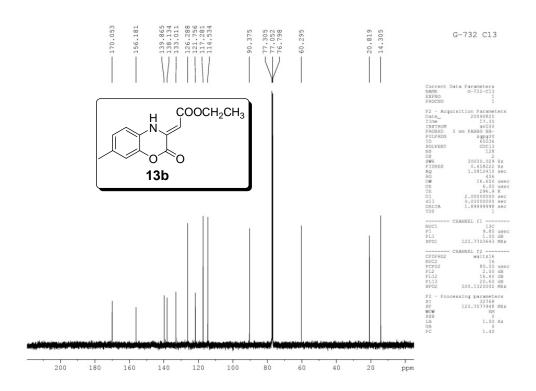

Supplementary Information (File-2)

Copies of <sup>1</sup>H (500 MHz) and <sup>13</sup>C NMR (125 MHz) spectra: Pages SI-21–SI-68 Copies of NMR spectra of product from 4-chloroaminophenol and DEAD : Page SI-69