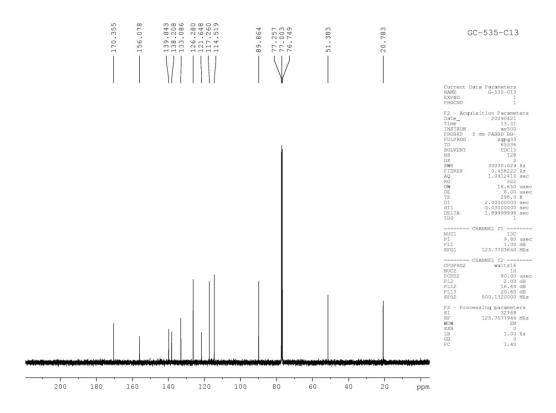

Supplementary Information (File-2)

Copies of <sup>1</sup>H (500 MHz) and <sup>13</sup>C NMR (125 MHz) spectra: Pages SI-21–SI-68 Copies of NMR spectra of product from 4-chloroaminophenol and DEAD : Page SI-69