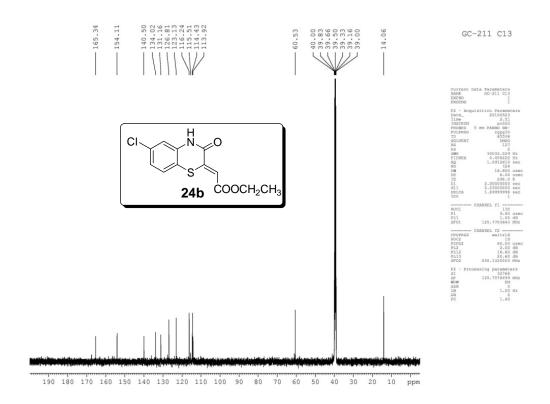

roduction of a clean and promising protocol for the synthesis of $\beta$ -amino acrylates and 1,4-benzoheterocycles: An emerging innovation

Garima Choudhary and Rama Krishna Peddinti\*

Department of Chemistry, Indian Institute of Technology, Roorkee 247 667, Uttarakhand, India

Supplementary Information (File-2)

Copies of <sup>1</sup>H (500 MHz) and <sup>13</sup>C NMR (125 MHz) spectra: Pages SI-21–SI-68 Copies of NMR spectra of product from 4-chloroaminophenol and DEAD : Page SI-69

Copies of NMR spectra of 12a (in TFA), 23a (in TFA/CF<sub>3</sub>CO<sub>2</sub>D)

: Pages SI-70-SI-71

Copies of 2D NMR spectra of **23a** and **23b** : Page SI-72