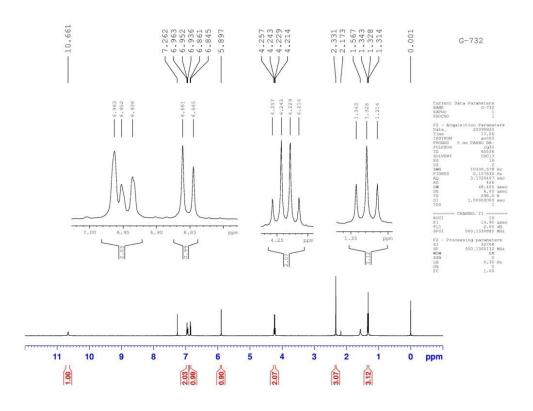

Supplementary Information (File-2)

Copies of <sup>1</sup>H (500 MHz) and <sup>13</sup>C NMR (125 MHz) spectra: Pages SI-21–SI-68 Copies of NMR spectra of product from 4-chloroaminophenol and DEAD : Page SI-69