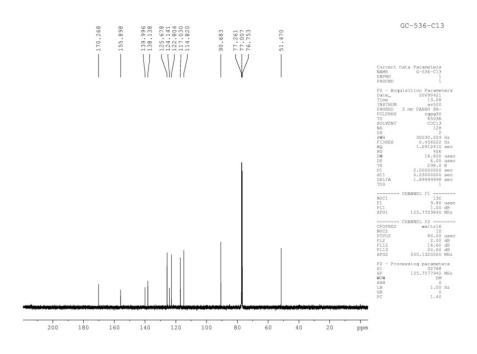

Supplementary Information (File-2)

Copies of <sup>1</sup>H (500 MHz) and <sup>13</sup>C NMR (125 MHz) spectra: Pages SI-21–SI-68 Copies of NMR spectra of product from 4-chloroaminophenol and DEAD : Page SI-69