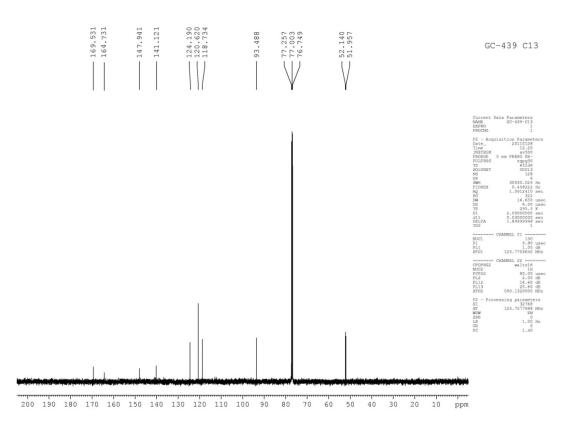

Supplementary Information (File-2)

Copies of <sup>1</sup>H (500 MHz) and <sup>13</sup>C NMR (125 MHz) spectra: Pages SI-21–SI-68 Copies of NMR spectra of product from 4-chloroaminophenol and DEAD : Page SI-69