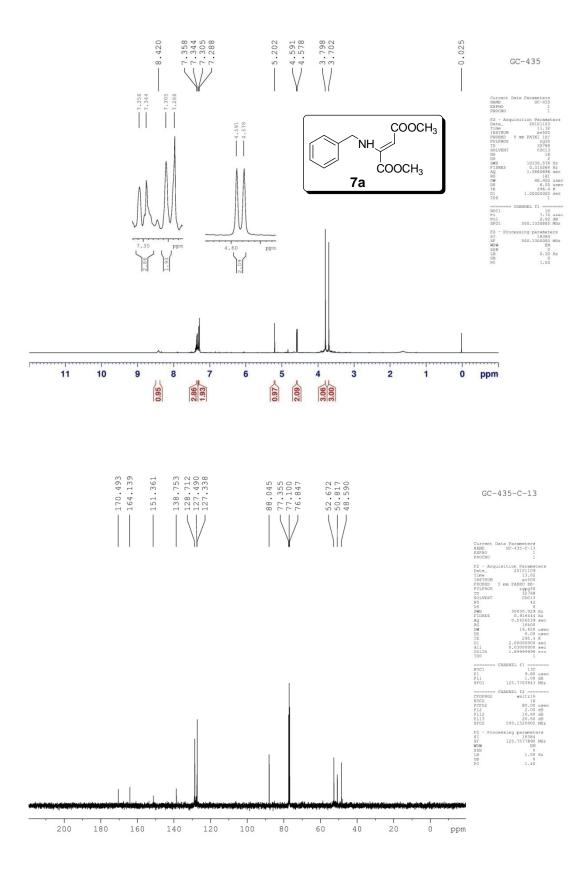

Supplementary Information (File-2)

Copies of <sup>1</sup>H (500 MHz) and <sup>13</sup>C NMR (125 MHz) spectra: Pages SI-21–SI-68 Copies of NMR spectra of product from 4-chloroaminophenol and DEAD : Page SI-69