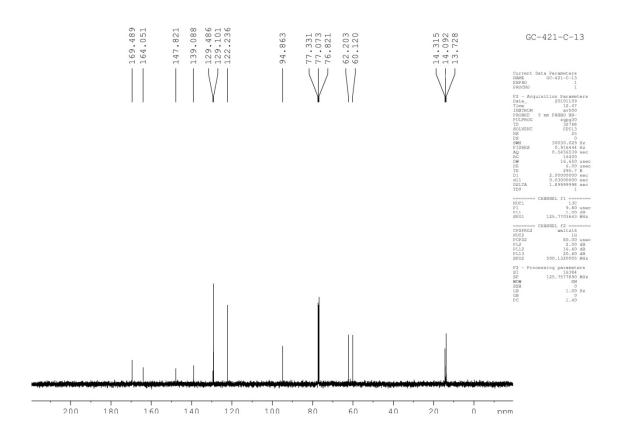

Supplementary Information (File-2)

Copies of <sup>1</sup>H (500 MHz) and <sup>13</sup>C NMR (125 MHz) spectra: Pages SI-21–SI-68 Copies of NMR spectra of product from 4-chloroaminophenol and DEAD : Page SI-69