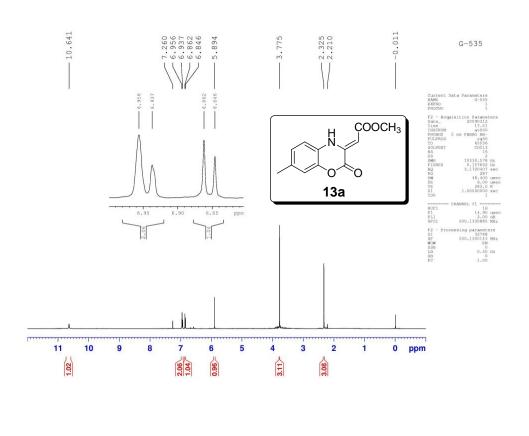

Supplementary Information (File-2)

Copies of <sup>1</sup>H (500 MHz) and <sup>13</sup>C NMR (125 MHz) spectra: Pages SI-21–SI-68 Copies of NMR spectra of product from 4-chloroaminophenol and DEAD : Page SI-69