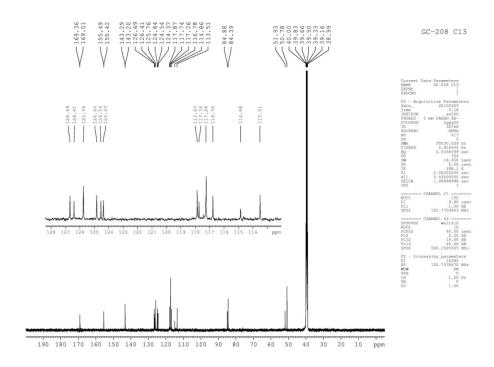

Supplementary Information (File-2)

Copies of <sup>1</sup>H (500 MHz) and <sup>13</sup>C NMR (125 MHz) spectra: Pages SI-21–SI-68 Copies of NMR spectra of product from 4-chloroaminophenol and DEAD : Page SI-69