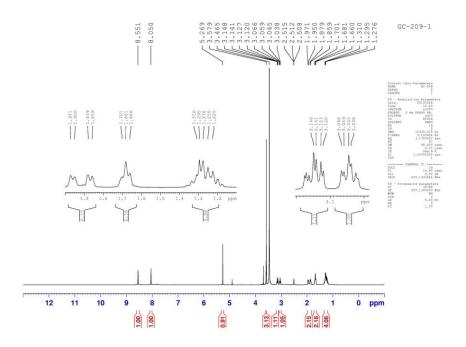

Supplementary Information (File-2)

Copies of <sup>1</sup>H (500 MHz) and <sup>13</sup>C NMR (125 MHz) spectra: Pages SI-21–SI-68 Copies of NMR spectra of product from 4-chloroaminophenol and DEAD : Page SI-69