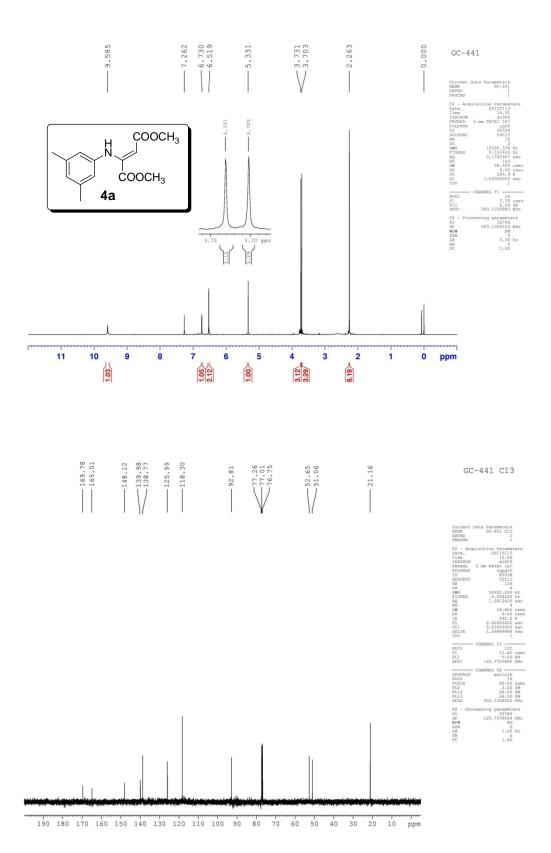

## Introduction of a clean and promising protocol for the synthesis of $\beta$ -amino acrylates and 1,4-benzoheterocycles: An emerging innovation

Garima Choudhary and Rama Krishna Peddinti\*

Department of Chemistry, Indian Institute of Technology, Roorkee 247 667, Uttarakhand, India

Supplementary Information (File-2)

Copies of <sup>1</sup>H (500 MHz) and <sup>13</sup>C NMR (125 MHz) spectra: Pages SI-21–SI-68 Copies of NMR spectra of product from 4-chloroaminophenol and DEAD : Page SI-69

Copies of NMR spectra of 12a (in TFA), 23a (in TFA/CF<sub>3</sub>CO<sub>2</sub>D)

: Pages SI-70-SI-71

Copies of 2D NMR spectra of **23a** and **23b** : Page SI-72