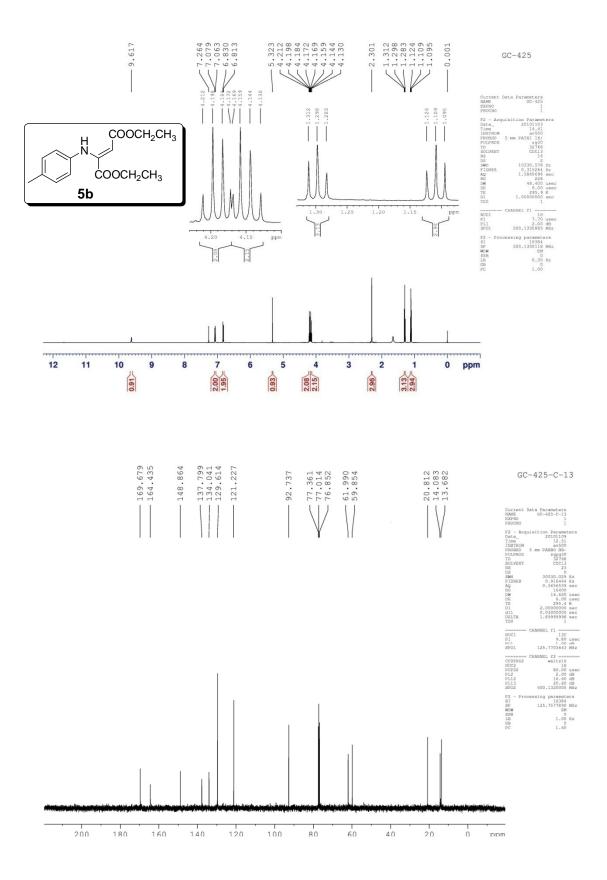

Supplementary Information (File-2)

Copies of <sup>1</sup>H (500 MHz) and <sup>13</sup>C NMR (125 MHz) spectra: Pages SI-21–SI-68 Copies of NMR spectra of product from 4-chloroaminophenol and DEAD : Page SI-69