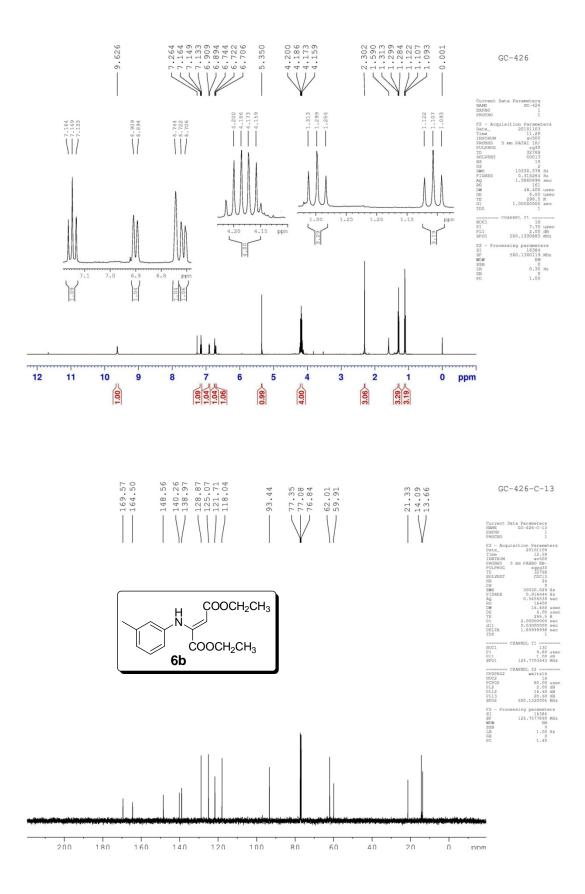

Supplementary Information (File-2)

Copies of <sup>1</sup>H (500 MHz) and <sup>13</sup>C NMR (125 MHz) spectra: Pages SI-21–SI-68 Copies of NMR spectra of product from 4-chloroaminophenol and DEAD : Page SI-69