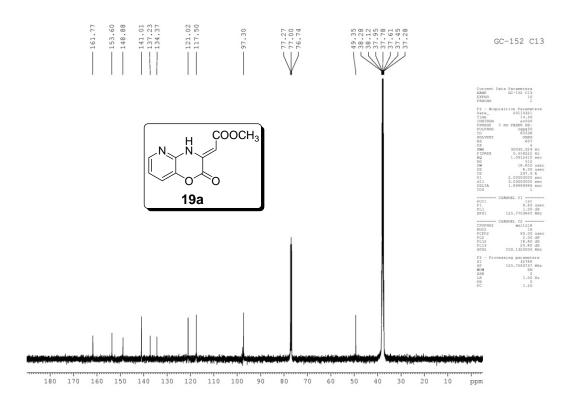

Supplementary Information (File-2)

Copies of <sup>1</sup>H (500 MHz) and <sup>13</sup>C NMR (125 MHz) spectra: Pages SI-21–SI-68 Copies of NMR spectra of product from 4-chloroaminophenol and DEAD : Page SI-69