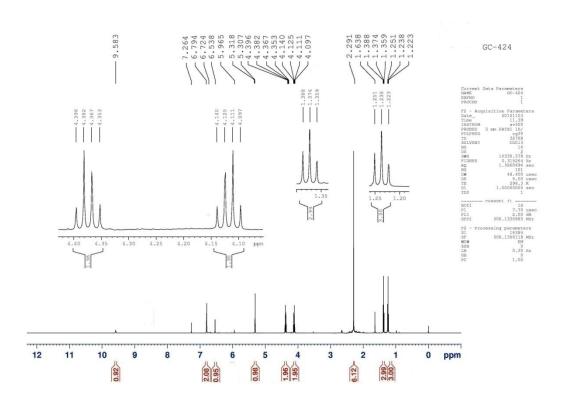

Supplementary Information (File-2)

Copies of <sup>1</sup>H (500 MHz) and <sup>13</sup>C NMR (125 MHz) spectra: Pages SI-21–SI-68 Copies of NMR spectra of product from 4-chloroaminophenol and DEAD : Page SI-69