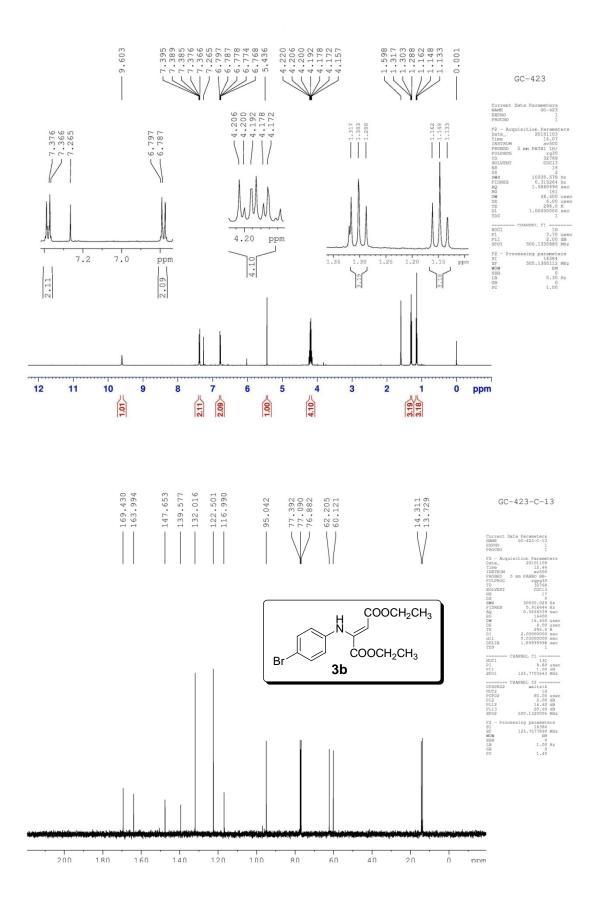

## Introduction of a clean and promising protocol for the synthesis of $\beta$ -amino acrylates and 1,4-benzoheterocycles: An emerging innovation

Garima Choudhary and Rama Krishna Peddinti\*

Department of Chemistry, Indian Institute of Technology, Roorkee 247 667, Uttarakhand, India

Supplementary Information (File-2)

Copies of <sup>1</sup>H (500 MHz) and <sup>13</sup>C NMR (125 MHz) spectra: Pages SI-21–SI-68 Copies of NMR spectra of product from 4-chloroaminophenol and DEAD : Page SI-69

Copies of NMR spectra of 12a (in TFA), 23a (in TFA/CF<sub>3</sub>CO<sub>2</sub>D)

: Pages SI-70-SI-71

Copies of 2D NMR spectra of **23a** and **23b** : Page SI-72