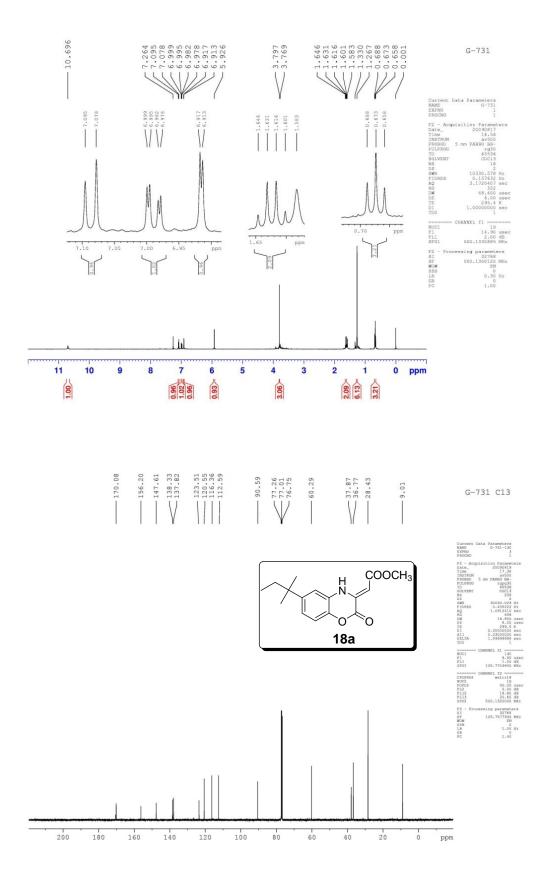

Supplementary Information (File-2)

Copies of <sup>1</sup>H (500 MHz) and <sup>13</sup>C NMR (125 MHz) spectra: Pages SI-21–SI-68 Copies of NMR spectra of product from 4-chloroaminophenol and DEAD : Page SI-69