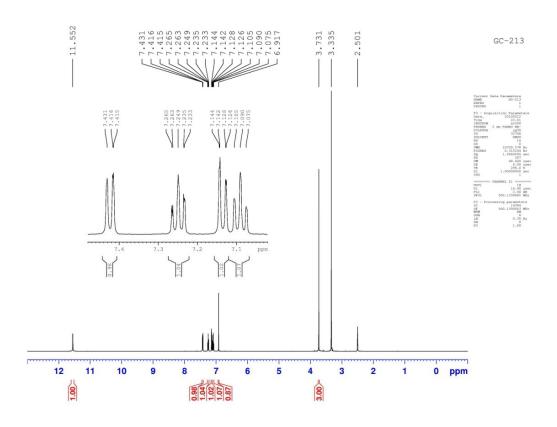

Copies of NMR spectra of 12a (in TFA), 23a (in TFA/CF<sub>3</sub>CO<sub>2</sub>D)

: Pages SI-70-SI-71

Copies of 2D NMR spectra of **23a** and **23b** : Page SI-72