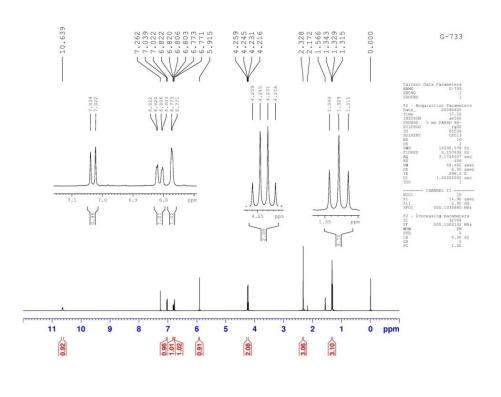

Supplementary Information (File-2)

Copies of <sup>1</sup>H (500 MHz) and <sup>13</sup>C NMR (125 MHz) spectra: Pages SI-21–SI-68 Copies of NMR spectra of product from 4-chloroaminophenol and DEAD : Page SI-69