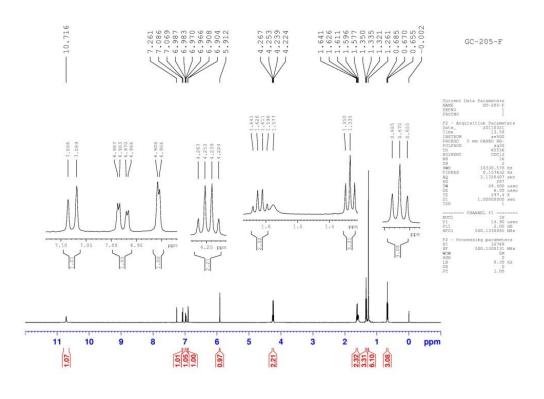

Supplementary Information (File-2)

Copies of <sup>1</sup>H (500 MHz) and <sup>13</sup>C NMR (125 MHz) spectra: Pages SI-21–SI-68 Copies of NMR spectra of product from 4-chloroaminophenol and DEAD : Page SI-69