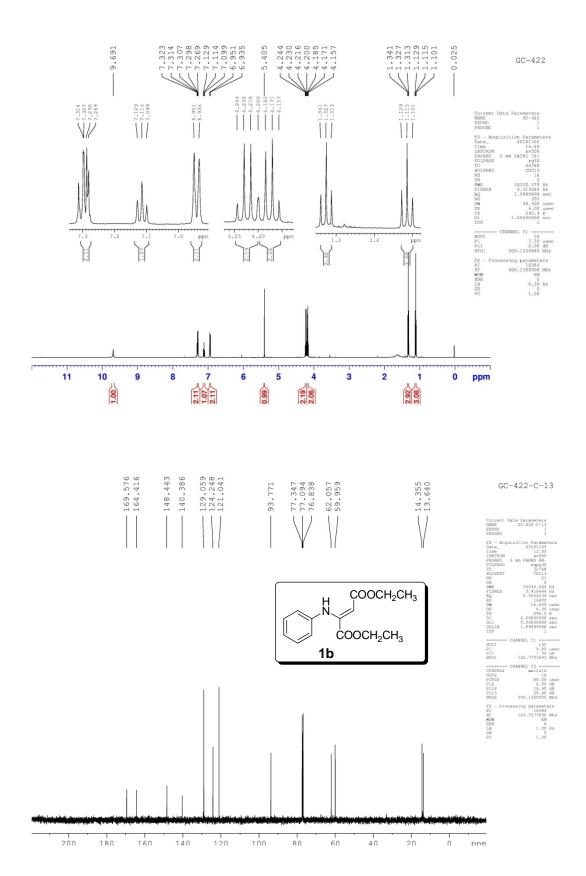

Supplementary Information (File-2)

Copies of <sup>1</sup>H (500 MHz) and <sup>13</sup>C NMR (125 MHz) spectra: Pages SI-21–SI-68 Copies of NMR spectra of product from 4-chloroaminophenol and DEAD : Page SI-69