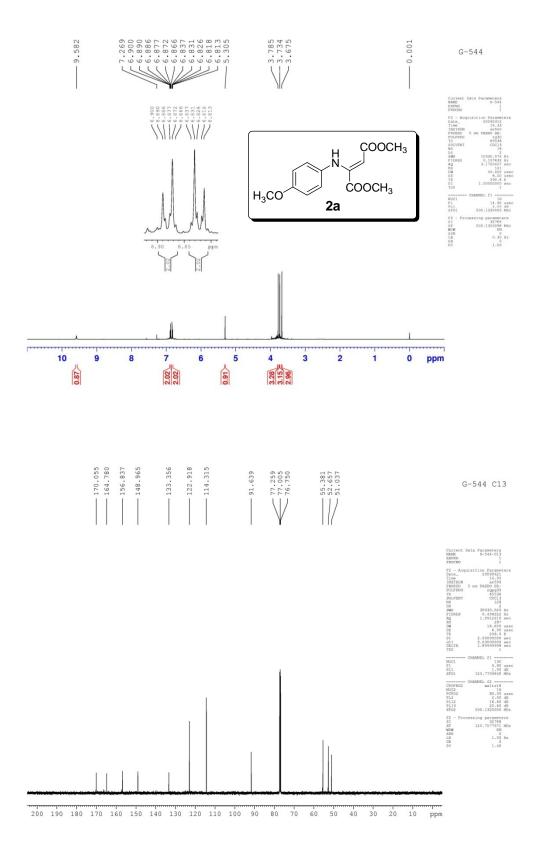

Supplementary Information (File-2)

Copies of <sup>1</sup>H (500 MHz) and <sup>13</sup>C NMR (125 MHz) spectra: Pages SI-21–SI-68 Copies of NMR spectra of product from 4-chloroaminophenol and DEAD : Page SI-69