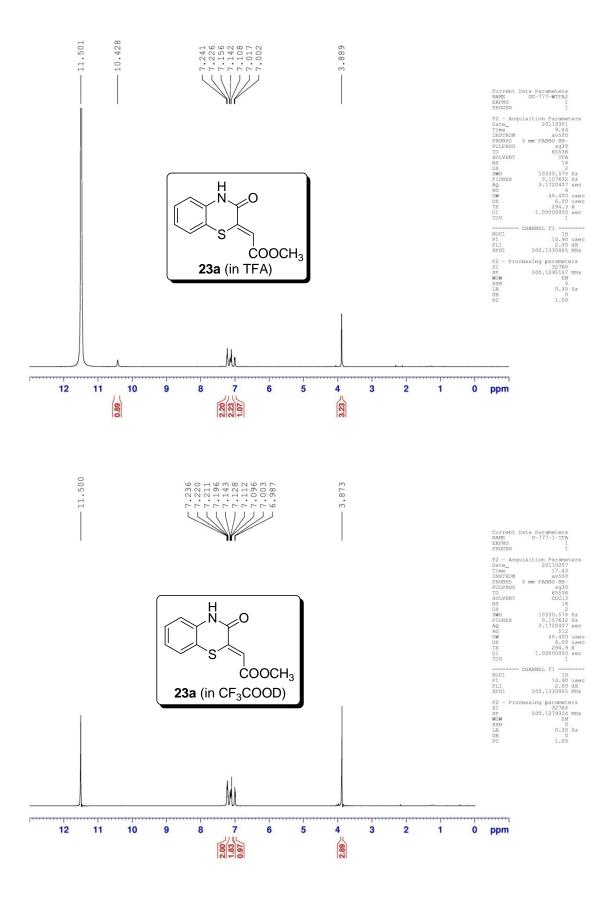

Copies of NMR spectra of 12a (in TFA), 23a (in TFA/CF<sub>3</sub>CO<sub>2</sub>D)

: Pages SI-70-SI-71

Copies of 2D NMR spectra of **23a** and **23b** : Page SI-72