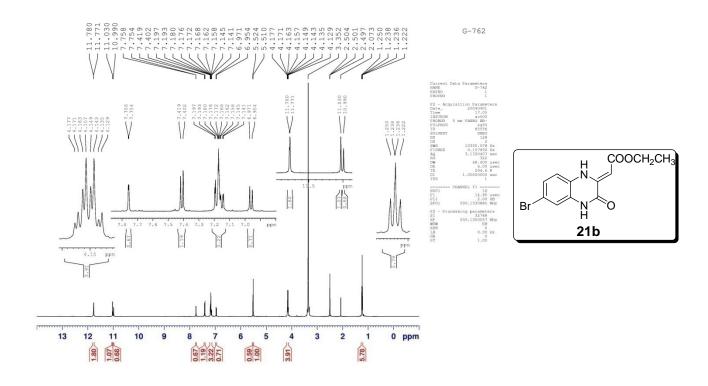

Supplementary Information (File-2)

Copies of <sup>1</sup>H (500 MHz) and <sup>13</sup>C NMR (125 MHz) spectra: Pages SI-21–SI-68 Copies of NMR spectra of product from 4-chloroaminophenol and DEAD : Page SI-69