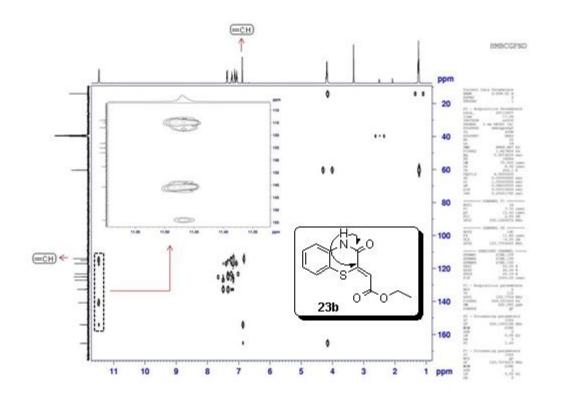

Copies of NMR spectra of 12a (in TFA), 23a (in TFA/CF<sub>3</sub>CO<sub>2</sub>D)

: Pages SI-70-SI-71

Copies of 2D NMR spectra of **23a** and **23b** : Page SI-72