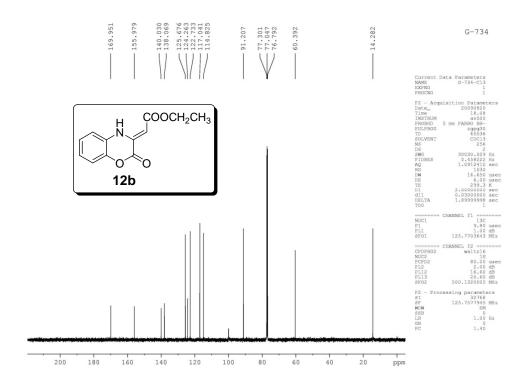

Supplementary Information (File-2)

Copies of <sup>1</sup>H (500 MHz) and <sup>13</sup>C NMR (125 MHz) spectra: Pages SI-21–SI-68 Copies of NMR spectra of product from 4-chloroaminophenol and DEAD : Page SI-69