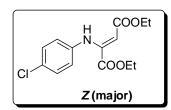

Supplementary Information (File-2)

Copies of <sup>1</sup>H (500 MHz) and <sup>13</sup>C NMR (125 MHz) spectra: Pages SI-21–SI-68 Copies of NMR spectra of product from 4-chloroaminophenol and DEAD : Page SI-69