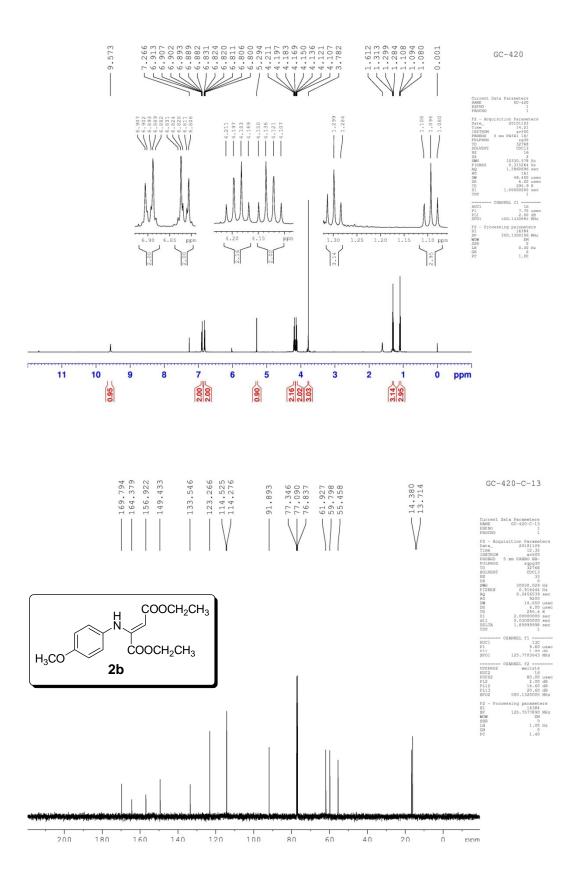

## Introduction of a clean and promising protocol for the synthesis of $\beta$ -amino acrylates and 1,4-benzoheterocycles: An emerging innovation

Garima Choudhary and Rama Krishna Peddinti\*

Department of Chemistry, Indian Institute of Technology, Roorkee 247 667, Uttarakhand, India

Supplementary Information (File-2)

Copies of <sup>1</sup>H (500 MHz) and <sup>13</sup>C NMR (125 MHz) spectra: Pages SI-21–SI-68 Copies of NMR spectra of product from 4-chloroaminophenol and DEAD : Page SI-69

Copies of NMR spectra of 12a (in TFA), 23a (in TFA/CF<sub>3</sub>CO<sub>2</sub>D)

: Pages SI-70-SI-71

Copies of 2D NMR spectra of **23a** and **23b** : Page SI-72