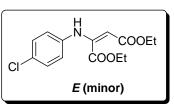

Supplementary Information (File-2)

Copies of <sup>1</sup>H (500 MHz) and <sup>13</sup>C NMR (125 MHz) spectra: Pages SI-21–SI-68 Copies of NMR spectra of product from 4-chloroaminophenol and DEAD : Page SI-69