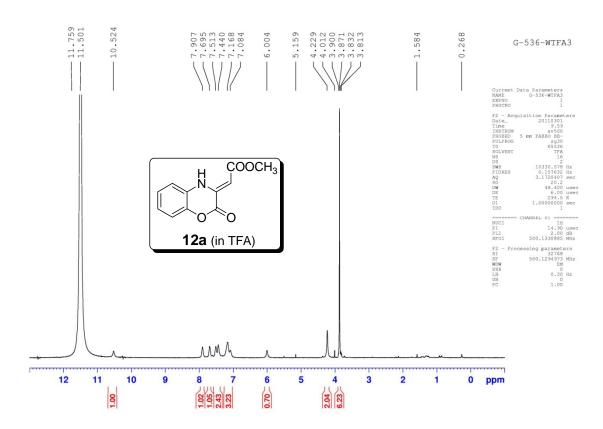

Copies of NMR spectra of 12a (in TFA), 23a (in TFA/CF<sub>3</sub>CO<sub>2</sub>D)

: Pages SI-70-SI-71

Copies of 2D NMR spectra of **23a** and **23b** : Page SI-72