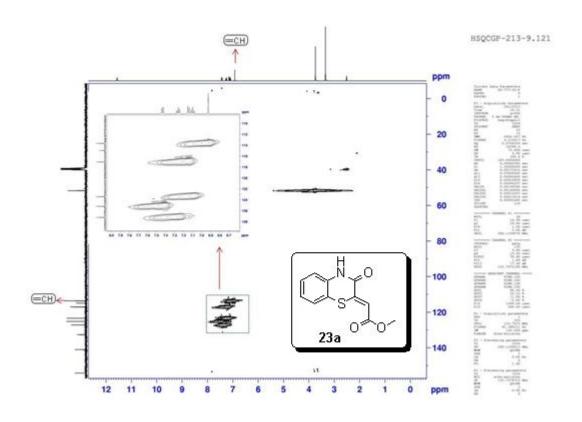

Copies of NMR spectra of 12a (in TFA), 23a (in TFA/CF<sub>3</sub>CO<sub>2</sub>D)

: Pages SI-70-SI-71

Copies of 2D NMR spectra of **23a** and **23b** : Page SI-72