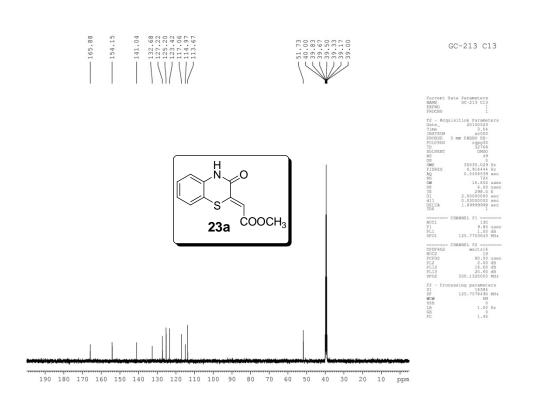

Copies of NMR spectra of 12a (in TFA), 23a (in TFA/CF<sub>3</sub>CO<sub>2</sub>D)

: Pages SI-70-SI-71

Copies of 2D NMR spectra of **23a** and **23b** : Page SI-72