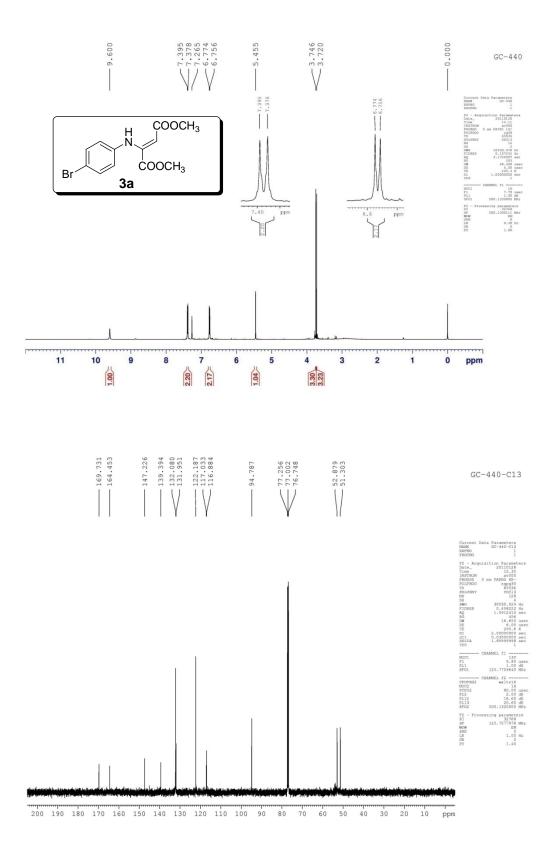

## Introduction of a clean and promising protocol for the synthesis of $\beta$ -amino acrylates and 1,4-benzoheterocycles: An emerging innovation

Garima Choudhary and Rama Krishna Peddinti\*

Department of Chemistry, Indian Institute of Technology, Roorkee 247 667, Uttarakhand, India

Supplementary Information (File-2)

Copies of <sup>1</sup>H (500 MHz) and <sup>13</sup>C NMR (125 MHz) spectra: Pages SI-21–SI-68 Copies of NMR spectra of product from 4-chloroaminophenol and DEAD : Page SI-69

Copies of NMR spectra of 12a (in TFA), 23a (in TFA/CF<sub>3</sub>CO<sub>2</sub>D)

: Pages SI-70-SI-71

Copies of 2D NMR spectra of **23a** and **23b** : Page SI-72