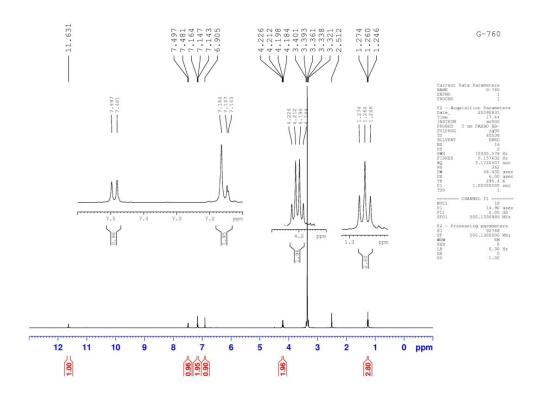

ntroduction of a clean and promising protocol for the synthesis of $\beta$ -amino acrylates and 1,4-benzoheterocycles: An emerging innovation

Garima Choudhary and Rama Krishna Peddinti\*

Department of Chemistry, Indian Institute of Technology, Roorkee 247 667, Uttarakhand, India

Supplementary Information (File-2)

Copies of <sup>1</sup>H (500 MHz) and <sup>13</sup>C NMR (125 MHz) spectra: Pages SI-21–SI-68 Copies of NMR spectra of product from 4-chloroaminophenol and DEAD : Page SI-69

Copies of NMR spectra of 12a (in TFA), 23a (in TFA/CF<sub>3</sub>CO<sub>2</sub>D)

: Pages SI-70-SI-71

Copies of 2D NMR spectra of **23a** and **23b** : Page SI-72