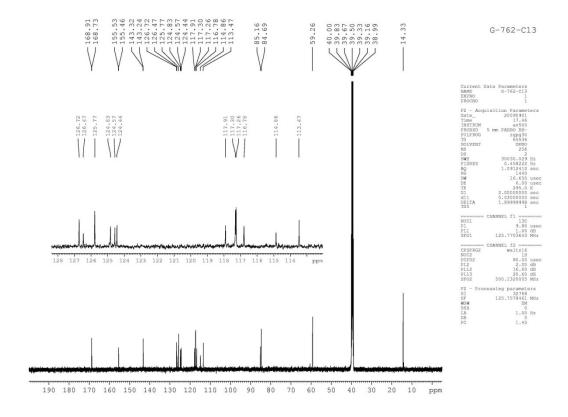

Supplementary Information (File-2)

Copies of <sup>1</sup>H (500 MHz) and <sup>13</sup>C NMR (125 MHz) spectra: Pages SI-21–SI-68 Copies of NMR spectra of product from 4-chloroaminophenol and DEAD : Page SI-69