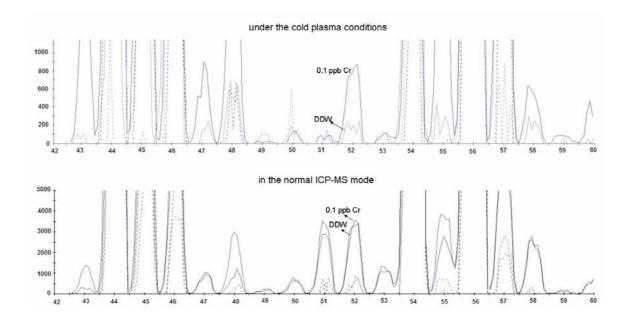

Yan-Feng Huang,† Yan Li, Yan Jiang and Xiu-Ping Yan\*

Figure S1. Mass spectra of the background and the standard of Cr (0.1 ppb Cr<sup>III</sup>) under the cold plasma conditions and normal plasma conditions using conventional direct sample introduction system.