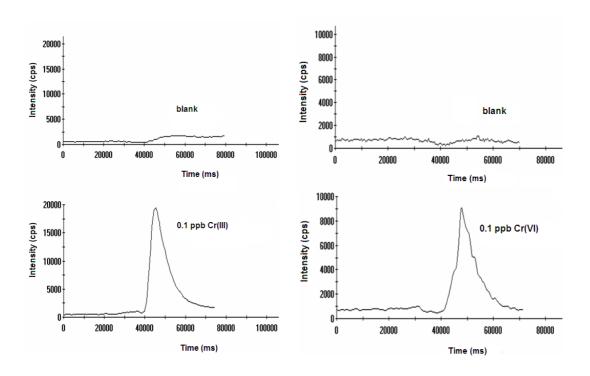

## Supplementary Material (ESI) for Journal of Analytical Atomic Spectrometry This journal is © The Royal Society of Chemistry 2010

Figure S2. ICP-MS signals of the blank and the standard of Cr (0.1 ppb Cr) under the cold plasma conditions when running in the FI mode.