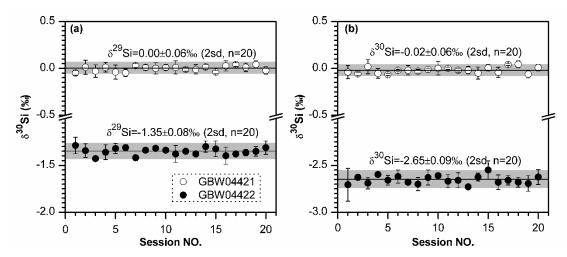

**Figure S1** Long-term measurements of national Si reference materials GBW04421 and GBW04421 relative to NBS28. The solid black lines and grey shadow area denote the average value and 2 standard deviation.