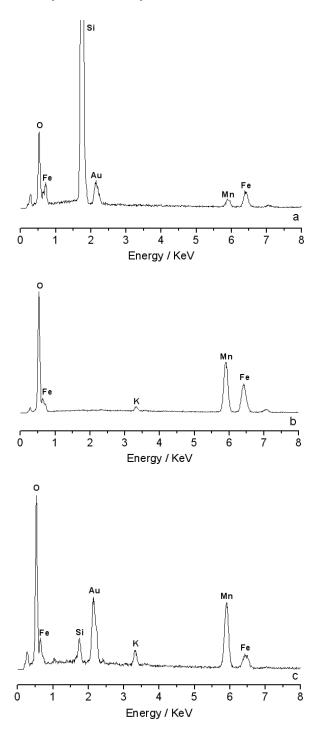

This journal is (c) The Royal Society of Chemistry 2009

Figure S1. EDX spectra taken on the representative samples (a) sample 1; (b) sample 3; (c) sample 4.

Supplementary Material (ESI) for Journal of Materials Chemistry